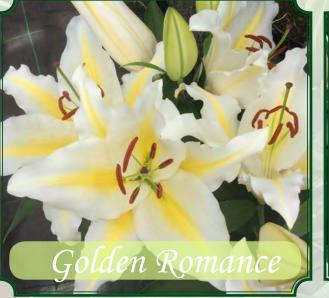

Gentle Romance

14-16 cm.

16-18 cm.

Height

16"

4-6 buds

5-7 buds

Force wks.