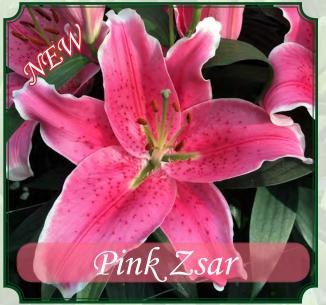

2-4 buds | Force wks. |
|--------|-----------|----------|------------|
| 37"    | 16-18 cm. | 3-5 buds | 15         |



| Height | 14-16 cm. | 3-5 buds | Force wks. |
|--------|-----------|----------|------------|
| 37"    | 16-18 cm. | 4-6 buds | 15         |



| Height | 14-16 cm. | 3-5 buds | Force wks. |
|--------|-----------|----------|------------|
| 39"    | 16-18 cm. | 4-6 buds | 15         |

1-888-655-0907 Oregon



| Height | 14-16 cm. | 4-6 buds | Force wks. |
|--------|-----------|----------|------------|
| 39"    | 16-18 cm. | 5-7 buds | 15         |



| Height | 14-16 cm. | 2-4 buds | Force wks. |
|--------|-----------|----------|------------|
| 35"    | 16-18 cm. | 4-6 buds | 15         |

# Fred C. Gloeckner - Ednie Flower Bulb

1-800-243-3643 New Jersey

11

15

17





| Height | 14-16 cm. | 3-5 buds | Force wks. |
|--------|-----------|----------|------------|
| 45"    | 16-18 cm. | 4-6 buds | 14         |

1-888-655-0907 Oregon

Fred C. Gloeckner - Ednie Flower Bulb

14-16 cm.

16-18 cm.

Height

35"

Salonikį

3-4 buds

4-7 buds

Force wks.

12

| Height | 14-16 cm. | 2-5 buds | Force wks. |
|--------|-----------|----------|------------|
| 47"    | 16-18 cm. | 3-6 buds |            |
| 17     | 10-18 cm. | J-0 Duds | 15         |

Sorbonne



| Height | 14-16 cm. | 3-4 buds | Force wks. |
|--------|-----------|----------|------------|
| 49"    | 16-18 cm. | 4-6 buds | 16         |



| Height | 14-16 cm. | 2-4 buds | Force wks. |
|--------|-----------|----------|------------|
| 47"    | 16-18 cm. | 4-6 buds | 16         |



| 1 | Height | 14-16 cm.