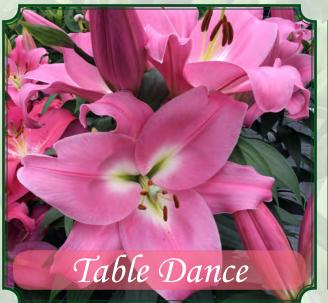

| Height | 12-14 cm. | 6-8 buds  | Force wks. |
|--------|-----------|-----------|------------|
| 41"    | 14-16 cm. | 8-10 buds | 11         |

| Summer Breeze |  |
|---------------|--|
|               |  |