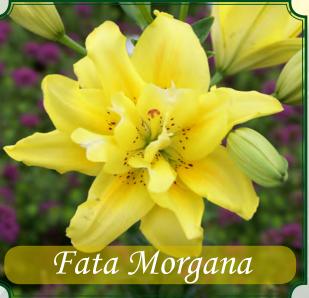

8-2300

Monica Alvarez Ext. 133 malvarez@fredgloeckner.com Amparo Galarza Ext. 131 agalarza@fredgloeckner.com

1-888-655-0907 Oregon

Fred C. Gloeckner - Ednie Flower Bulb



| Height | 12-14 cm. | 3-5 buds | Force wks. |
|--------|-----------|----------|------------|
| 49"    | 14-16 cm. | 4-5 buds | 14         |



| Height 39" 12-14 cm. | 3-5 buds | Force wks. |
|----------------------|----------|------------|
| 14-16 cm.            | 4-7 buds | 14         |



| Height | 12-14 cm. | 3-5 buds | Force wks. |
|--------|-----------|----------|------------|
| 40"    | 14-16 cm. | 4-6 buds | 12         |



| Height | 12-14 cm. | 3-4 buds | F <mark>orce wks</mark> . |
|--------|-----------|----------|---------------------------|
| 35"    | 14-16 cm. | 4-6 buds | 11                        |



| Height | 12-14 cm. | 6-8 buds  | Force wks. |
|--------|-----------|-----------|------------|
| 41"    | 14-16 cm. | 8-10 buds | 11         |

| Summer Breeze |  |
|---------------|--|
|               |  |

| Height | 12-14 cm. | 3-5 buds | Force wks. |
|--------|-----------|----------|------------|
| 45"    | 14-16 cm. | 4-6 buds | 11         |

# Fred C. Gloeckner - Ednie Flower Bulb

1-800-243-3643 New Jersey

1-888-655-0907 Oregon



| Height | 12-14 cm. | 3-6 buds | Force wks. |
|--------|-----------|----------|------------|
| 43"    | 14-16 cm. | 5-7 buds | 13         |



Yellow County

12-14 cm.

14-16 cm.

3-5 buds

4-6 buds

Force wks.

11

NE

Height

45"

| Height | 12-14 cm. | 3-5 buds | Force wks. |
|--------|-----------|----------|------------|
| 36"    | 14-16cm.  | 4-6