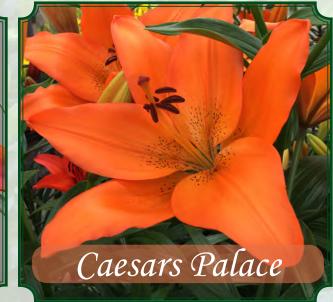

43"

| Height | 12-14 cm. | 2-4 buds | Force wks. |
|--------|-----------|----------|------------|
| 45"    | 14-16 cm. | 3-5 buds | 13         |

1-888-655-0907 Oregon

Patricia's Pride

12-14 cm.

14-16 cm.

3-4 buds