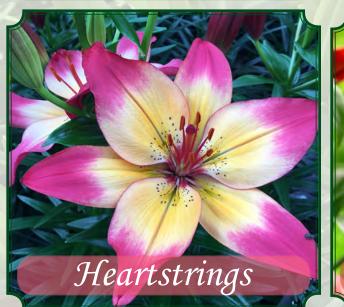

| 39"    | 14-16 cm. | 6-9 buds | 13         |

| Z.    |           | 1> |
|-------|-----------|----|
| No X  | 1         |    |
|       | A PARTY A | X  |
| Black | Eye       |    |

| Height | 12-14 cm. | 4-6 buds | Force wks. |
|--------|-----------|----------|------------|
| 35"    | 14-16 cm. | 5-7 buds | 13         |

Fred C. Gloeckner - Ednie Flower Bulb



| Height | 12-14 cm. | 3-5 buds | Force wks. |
|--------|-----------|----------|------------|
| 40"    | 14-16 cm. | 4-6 buds | 13         |



| Height | 12-14 cm. | 3-5 buds | Force wks. |
|--------|-----------|----------|------------|
| 36"    | 14-16 cm. | 4-6 buds | 12         |





| Height | 12-14 cm. | 3-5 buds | Force wks. |
|--------|-----------|----------|------------|
| 36"    | 14-16 cm. | 4-6 buds | 13         |



| Height | 12-14 cm. | 3-5 buds | Force wks. |  |
|--------|-----------|----------|------------|--|
| 45"    | 14-16 cm. | 5-7 buds | 12         |  |



| Height | 12-14 cm. | 3-4 buds | Force wks. |
|--------|-----------|----------|------------|
| 35"    | 14-16 cm. | 4-5 buds | 12         |

| AVE N |      |     |  |
|-------|------|-----|--|
|       |      |     |  |
|       |      |     |  |
|       | Must | See |  |

| Height | 12-14 cm. | 4-6 buds | Force wks. |
|--------|-----------|----------|------------|
| 38"    | 14-16 cm. | 5-7 buds | 11         |

# Fred C. Gloeckner - Ednie Flower Bulb

1-800-243-3643 New Jersey

1-888-655-0907 Oregon



| Height | 12-14 cm. | 7-9 buds  | Force wks. |
|--------|-----------|-----------|------------|
| 45"    | 14-16 cm. | 8-10 buds | 13