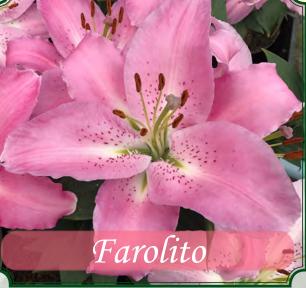

ght. We recommend Sumagic or Concise as the preferred PGR. Please see our Flowering Schedules or Forcing Guides for futher information.



PGR's are available in the Gloeckner Grower Supplies Catalog on page 54



| Height | 14-16 cm. | 3-4 buds | Force wks. |
|--------|-----------|----------|------------|
| 14-16" | 16-18 cm. | 4-6 buds | 15         |



| Height | 14-16 cm. | 3-5 buds | Force wks. |
|--------|-----------|----------|------------|
| 14-16" | 16-18 cm. | 4-6 buds | 15         |



| 1 | Height | 14-16 cm. | 3-5 buds | Force wks. |
|---|--------|-----------|----------|------------|
|   | 17"    | 16-18 cm. | 4-6 buds | 14         |



| Height | 14-16 cm. | 4-6 buds | Force wks. |
|--------|-----------|----------|------------|
| 16"    | 16-18 cm. | 5-7 buds | 14         |



| Height | 14-16 cm. | 3-6 buds | Force wks. |
|--------|-----------|----------|------------|
| 14-16" | 16-18 cm. | 4-8 buds | 11         |



| Height | 14-16 cm. | 3-4 buds | Force wks. |
|--------|-----------|----------|------------|
| 16"    | 16-18 cm. | 4-5 buds | 14         |

# 1-888-655-0907 Oregon Fred C. Gloeckner - Ednie Flower Bulb

1-800-243-3643 New Jersey

11



| Γ | Height | 14-16 cm. | 4-6 buds | Force wks. |
|---|--------|-----------|----------|------------|
|   | 16"    | 16-18 cm. | 5-7 buds | 14         |



Gentle Romance

14-16 cm.

16-18 cm.

Height

16"

4-6 buds

5-7 buds

Force wks.

14

| Height | 14-16 cm. | 4-6 buds | Force wks. |
|--------|-----------|----------|------------|
| 20"    | 16-18 cm. | 5-7 buds | 14         |

1-888-655-0907 Oregon



Pink R