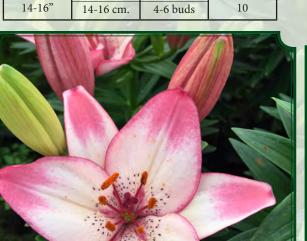

Fred C. Gloeckner - Ednie Flower Bulb

| Height | 12-14 cm. | 3-5 buds | Force wks. |
|--------|-----------|----------|------------|
| 14-16" | 14-16 cm. | 4-6 buds | 11         |

| Height | 12-14 cm. | 3-5 buds | Force wks. |
|--------|-----------|----------|------------|
| 12-14" | 14-16 cm. | 4-6 buds | 11         |