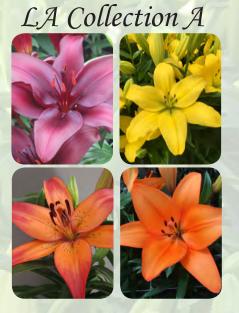

|----------|------------|
| 43"    | 18-20 cm. | 5-6 buds | 14         |



| Height | 16-18 cm. | 4-5 buds | Force wks. |
|--------|-----------|----------|------------|
| 45"    | 18-20 cm. | 5-6 buds | 14         |



| Height | 16-18 cm. | 3-5 buds | Force wks. |
|--------|-----------|----------|------------|
| 53"    | 18-20 cm. | 15 buds  | 15         |



| 4 | Height | 16-18 cm. | 4-6 buds | Force wks. |
|---|--------|-----------|----------|------------|
|   | 49"    | 18-20 cm. | 5-7 buds | 15         |



Photos compliments of Kent Miles - Illinois Willows

entre entre

| Height | 16-18 cm. | 3-4 buds | Force wks. |
|--------|-----------|----------|------------|
| 36"    | 18-20 cm. | 4-6 buds | 13         |

1-800-243-3643 New Jersey

1-888-655-0907 Oregon

# Lilium Collections



LA Collection B



LA Collection C









# Cut Lily Growing Instructions

#### Helpful Recommendations

We have put together the following suggestions to help you produce an optimum crop of lilies. They are reviewed periodically as more research become available and when the industry brings new ideas that are very helpful.

Most of the information is derived from research by several leading universities. Our helpful recommendations are a combination of their information, our own research and trials of various cooling methods.

#### General

Most of the following instructions are the same for lilies grown indoors as well as outdoors. If they differ attention will be made with *OUTDOOR* and or *INDOOR*. If special attention need to be made to certain group, it will be mentioned as well.