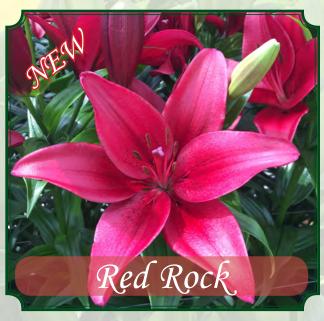

ale

| Height | 14-16 cm. | 5-7 buds | Force wks. |
|--------|-----------|----------|------------|
| 47"    | 16-18 cm. | 6-8 buds | 11         |



| Height | 14-16 cm. | 5-7 buds | Force wks. |
|--------|-----------|----------|------------|
| 50"    | 16-18 cm. | 6-8 buds | 14         |



| Height | 14-16 cm. | 4-5 buds | Force wks. |
|--------|-----------|----------|------------|
| 45"    | 16-18 cm. | 5-6 buds | 12         |



| Height | 14-16 cm. | 3-5 buds | F <mark>orce wks</mark> . |  |
|--------|-----------|----------|---------------------------|--|
| 49"    | 16-18 cm. | 4-5 buds | 14                        |  |

1-888-655-0907 Oregon



| Height | 14-16 cm. | 3-6 buds | Force wks. |
|--------|-----------|----------|------------|
| 47"    | 16-18 cm. | 4-7 buds | 13         |



| Height | 14-16 cm. | 3-5 buds | Force wks. |
|--------|-----------|----------|------------|
| 41"    | 16-18 cm. | 4-6 buds | 10         |

Fred C. Gloeckner - Ednie Flower Bulb

1-800-243-3643 New Jersey

# LA Lilies - Cut



# Nashville

| Height | 14-16 cm. | 2-4 buds | Force wks. |
|--------|-----------|----------|------------|
| 41"    | 16-18 cm. | 3-5 buds | 15         |

1-888-655-0907 Oregon



| Height | 14-16 cm. | 4-6 buds | Force wks. |
|--------|-----------|----------|------------|
| 53"    | 16-18 cm. | 5-7 buds | 13         |
|        |           |          |            |

Yellow Diamond

|   | Height | 14-16 cm. | 4-6 buds | Force wks. |
|---|--------|-----------|----------|------------|
| 1 | 37"    | 16-18 cm. | 5-7 buds | 12         |

Fred C. Gloeckner - Ednie Flow