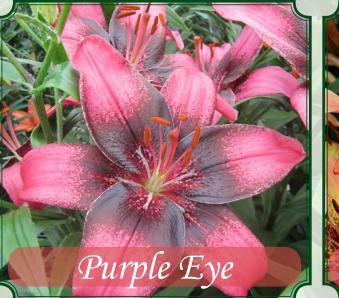

ht | 12-14 cm. | 3-5 buds | Force wks. |  |
|--------|-----------|----------|------------|--|
| 45"    | 14-16 cm. | 5-7 buds | 12         |  |



| Height | 12-14 cm. | 3-4 buds | Force wks. |
|--------|-----------|----------|------------|
| 35"    | 14-16 cm. | 4-5 buds | 12         |

| AVE N |      |     |  |
|-------|------|-----|--|
|       |      |     |  |
|       |      |     |  |
|       | Must | See |  |

| Height | 12-14 cm. | 4-6 buds | Force wks. |
|--------|-----------|----------|------------|
| 38"    | 14-16 cm. | 5-7 buds | 11         |

# Fred C. Gloeckner - Ednie Flower Bulb

1-800-243-3643 New Jersey

1-888-655-0907 Oregon



| Height | 12-14 cm. | 7-9 buds  | Force wks. |
|--------|-----------|-----------|------------|
| 45"    | 14-16 cm. | 8-10 buds | 13         |



Orange Art

12-14 cm.

14-16 cm.

4-5 buds

5-7 buds

Force wks.

13

Height

43"

| Height | 12-14 cm. | 2-4 buds | Force wks. |
|--------|-----------|----------|------------|
| 45"    | 14-16 cm. | 3-5 buds | 13         |

1-888-655-0907 Oregon



Patricia's Pride

12-14 cm.

14-16 cm.

3-4 buds

5-6 buds

Force wks.

11

Height

37"

| 36" 14-16 cm. 6-8 buds 13 | Height | 12-14 cm. | 4-6 buds | Force wks. |
|---------------------------|--------|-----------|----------|------------|
|                           | 36"    | 14-16 cm. | 6-8 buds | 13         |



| Height | 12-14 cm. | 3-5 buds | Force wks. |
|--------|-----------|----------|------------|
| 35"    | 14-16 cm. | 5-7 buds | 13         |

### Fred C. Gloeckner - Ednie Flower Bulb

LA Lilies - Cut

# Armandale

| Height | 14-16