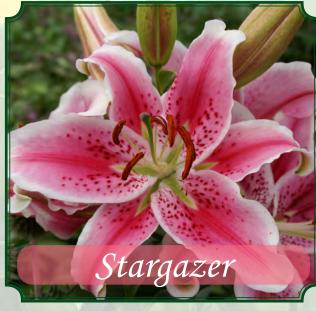

Sorbonne

| Height | 14-16 cm. | 3-4 buds | Force wks. |
|--------|-----------|----------|------------|
| 49"    | 16-18 cm. | 4-6 buds | 16         |

| Height | 14-16 cm. | 2-4 buds | Force wks. |
|--------|-----------|----------|------------|
| 47"    | 16-18 cm. | 4-6 buds | 16         |