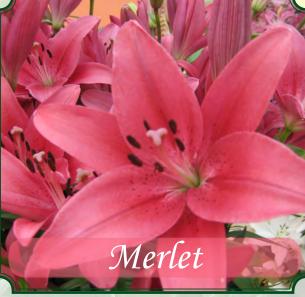

buds | Force wks. |
|---|--------|-----------|----------|------------|
| 1 | 37"    | 16-18 cm. | 5-7 buds | 12         |

Fred C. Gloeckner - Ednie Flower Bulb

1-800-243-3643 New Jersey

# LA Lilies - Cut



| Height | 14-16 cm. | 3-5 buds | Force wks. |
|--------|-----------|----------|------------|
| 47"    | 16-18 cm. | 4-6 buds | 12         |



| Height | 14-16 cm. | 3-5 buds | Force wks. |
|--------|-----------|----------|------------|
| 39"    | 16-18 cm. | 4-6 buds | 11         |



| Heigh | nt | 14-16 cm. | 3-5 buds | Force wks. |
|-------|----|-----------|----------|------------|
| 35"   |    | 16-18 cm. | 4-6 buds | 12         |



| Height | 14-16 cm. | 3-5 buds | Force wks. |
|--------|-----------|----------|------------|
| 33"    | 16-18 cm. | 4-6 buds | 10         |

12



| Height | 14-16 cm. | 3-4 buds | Force wks. |
|--------|-----------|----------|------------|
| 55"    | 16-18 cm. | 4-5 buds | 14         |



| Height | 14-16 cm. | 4-5 buds | Force wks. |
|--------|-----------|----------|------------|
| 41"    | 16-18 cm. | 5-7 buds | 12         |

# 1-888-655-0907 Oregon

Fred C. Gloeckner - Ednie Flower Bulb

1-800-243-3643 New Jersey

LA Lilies - Cut



| Height | 14-16 cm. | 4-6 buds | Force wks. |
|--------|-----------|----------|------------|
| 4/     | 16-18 cm. | 5-7 buds | 15         |



| Height | 14-16 cm. | 4-6 buds | Force wks. |
|--------|-----------|----------|------------|
| 43"    | 16-18 cm. | 5-7 buds | 12         |

14-16 cm.

16-18 cm.

Millionaire

4-6 buds

5-7 buds

Force wks.

14

13



37"

| Height | 14-16 cm. | 4-5 buds |