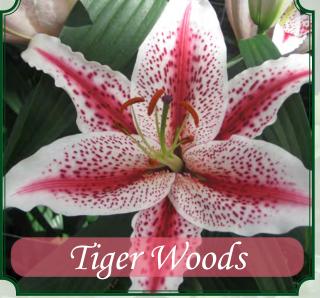

loeckner - Ednie Flower Bulb

1-800-243-3643 New Jersey

1-888-655-0907 Oregon



| Height | 14-16 cm. | 3-5 buds | Force wks. |
|--------|-----------|----------|------------|
| 43"    | 16-18 cm. | 4-6 buds | 15         |



| Height | 14-16 cm. | 3-5 buds | Force wks. |
|--------|-----------|----------|------------|
| 43"    | 16-18 cm. | 4-6 buds | 14         |



| Height | 14-16 cm. | 4-6 buds | Force wks. |
|--------|-----------|----------|------------|
| 47"    | 16-18 cm. | 5-7 buds | 14         |



| Height | 14-16 cm. | 3-5 buds | Force wks. |
|--------|-----------|----------|------------|
| 36"    | 16-18 cm. | 4-7 buds | 16         |



| Height | 14-16 cm. | 3-4 buds | Force wks. |
|--------|-----------|----------|------------|
| 39"    | 16-18 cm. | 4-6 buds | 15         |



| Height | 14-16 cm. | 4-5 buds | Force wks. |
|--------|-----------|----------|------------|
| 39"    | 16-18 cm. | 6-8 buds | 17         |
|        |           |          |            |

# OT Lilies - Cut

# Carbonero

| Height | 16-18 cm. | 3-5 buds | Force wks. |
|--------|-----------|----------|------------|
| 45"    | 18-20 cm. | 4-6 buds | 12         |



| Height | 16-18 cm. | 4-6 buds | Force wks. |
|--------|-----------|----------|------------|
| 53"    | 18-20 cm. | 5-7 buds | 15         |



| Height | 16-18 cm. | 3-5 buds | Force wks. |
|--------|-----------|----------|------------|
| 51"    | 18-20 cm. | 4-6 buds | 16         |



| Height | 16-18 cm. | 3-5 buds | Force wks. |
|--------|-----------|----------|------------|
| 45"    | 18-20 cm. | 4-6 buds | 15         |



|