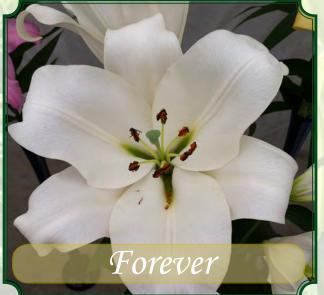

Sorbonne

| Height | 14-16 cm. | 3-4 buds | Force wks. |
|--------|-----------|----------|------------|
| 49"    | 16-18 cm. | 4-6 buds | 16         |

| Height | 14-16 cm. | 2-4 buds | Force wks. |
|--------|-----------|----------|------------|
| 47"    | 16-18 cm. | 4-6 buds | 16         |