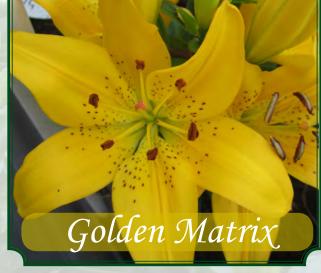

---------|--|
| 12-14" | 14-16 cm. | 5-7 buds | 10         |  |



| Height | 12-14 cm. | 4-5 buds | Force wks. |
|--------|-----------|----------|------------|
| 16-18" | 14-16 cm. | 6-8 buds | 11         |

|        | Y      |  |
|--------|--------|--|
| Classe | ic Joy |  |

| Height | 12-14 cm. | 4-7 buds | Force wks. |
|--------|-----------|----------|------------|
| 14-16" | 14-16 cm. | 5-8 buds | 10         |

# Fred C. Gloeckner - Ednie Flower Bulb

1-800-243-3643 New Jersey

1-888-655-0907 Oregon



| Height | 12-14 cm. | 4-6 buds | Force wks. |
|--------|-----------|----------|------------|
| 14-16" | 14-16 cm. | 5-7 buds | 12         |



| Height | 12-14 cm. | 5-7 buds | Force wks. |
|--------|-----------|----------|------------|
| 16-18" | 14-16 cm. | 7-9 buds | 12         |



| Height | 12-14 cm. | 4-6 buds | Force wks. |
|--------|-----------|----------|------------|
| 12-14" | 14-16 cm. | 5-7 buds | 10         |



| Height | 12-14 cm. | 3-5 buds | Force wks. |
|--------|-----------|----------|------------|
| 14-16" | 14-16 cm. | 4-6 buds | 10         |

1-888-655-0907 Oregon



| Height | 12-14 cm. | 4-6 buds | Force wks. |
|--------|-----------|----------|------------|
| 12-14" | 14-16 cm. | 6-8 buds | 10         |

| N |     | 2     | Jr.          | 15  |
|---|-----|-------|--------------|-----|
|   |     | V     | A CONTRACTOR |     |
|   |     | k.    |              | il. |
|   |     |       |              |     |
|   | Fre | ckled | Joy          |     |
|   | 1   |       | <u> </u>     |     |

| Height | 12-14 cm. | 4-6 buds | Force wks. |
|--------|