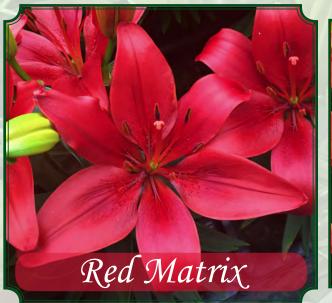

as well.

\* These growing recommediations is presented for information only. No endorsement is intended for products mentioned, nor is criticism meant for products not mentioned. Before purchasing and using any pesticides or growth regulators, you must check all labels for registered use, ratios and application frequency.

Fred C. Gloeckner - Ednie Flower Bulb





| Height | 12-14 cm. | 3-5 buds | Force wks. |
|--------|-----------|----------|------------|
| 14-16" | 14-16 cm. | 4-6 buds | 11         |



| Height | 12-14 cm. | 3-5 buds | Force wks. |
|--------|-----------|----------|------------|
| 12-14" | 14-16 cm. | 4-6 buds | 11         |



| Height | 12-14 cm. | 4-6 buds | Force wks. |
|--------|-----------|----------|------------|
| 12-14" | 14-16 cm. | 5-7 buds | 10         |



| Height | 12-14 cm. | 4-6 buds | Force wks. |  |
|--------|-----------|----------|------------|--|
| 12-14" | 14-16 cm. | 5-7 buds | 10         |  |



| Height | 12-14 cm. | 4-5 buds | Force wks. |
|--------|-----------|----------|------------|
| 16-18" | 14-16 cm. | 6-8 buds | 11         |

|        | Y      |  |
|--------|--------|--|
| Classe | ic Joy |  |

| Height | 12-14 cm. | 4-7 buds | Force wks. |
|--------|-----------|----------|------------|
| 14-16" | 14-16 cm. | 5-8 buds | 10         |

# Fred C. Gloeckner - Ednie Flower Bulb

1-800-243-3643 New Jersey

1-888-655-0907 Oregon



| Height | 12-14 cm. | 4-6 buds | Force wks. |
|--------|-----------|----------|------------|
| 14-16" | 14-16 cm. | 5-7 buds | 12         |



| Height | 12-14 cm. | 5-7 buds | Force wks. |
|------