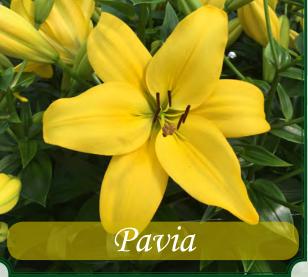

| Height | 14-16 cm. | 4-5 buds | Force wks. |
|--------|-----------|----------|------------|
| 45"    | 16-18 cm. | 5-6 buds | 12         |

| Height | 14-16 cm. | 3-5 buds | F <mark>orce wks</mark> . |  |
|--------|-----------|----------|---------------------------|--|
| 49"    | 16-18 cm. | 4-5 buds | 14                        |  |