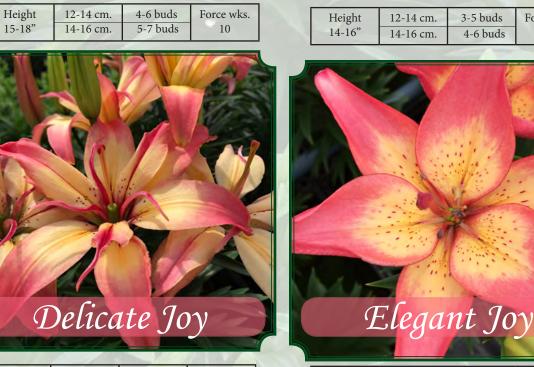

Fred C. Gloeckner - Ednie Flower Bulb

| Height | 12-14 cm. | 3-5 buds | Force wks. |
|--------|-----------|----------|------------|
| 14-16" | 14-16 cm. | 4-6 buds | 11         |

| Height | 12-14 cm. | 3-5 buds | Force wks. |
|--------|-----------|----------|------------|
| 12-14" | 14-16 cm. | 4-6 buds | 11         |