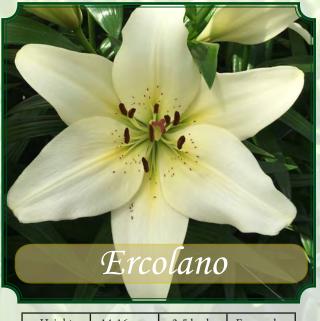

| 35-39" | 16-18 cm.                                                                                                                                                                                                                                                                                                                                                                                                                                                                                                                                                                                                                                                                                           | 4-6 buds | 10         |  |

1-888-655-0907 Oregon

Fred C. Gloeckner - Ednie Flower Bulb

# LA Lilies - Pots



| Height | 14-16 cm. | 3-5 buds | Force wks. |  |
|--------|-----------|----------|------------|--|
| 35-39" | 16-18 cm. | 4-6 buds | 12         |  |

# LA Hybrid greenhouse production



Ercolano - Grown for Easter



# LA - Hybrids for Pot Forcing

LA Hybrids are a cross between Longiflorum and Asiatic lilies. The long leaves and larger flowers come from the Longiflorum, and the bright colors are from the Asiatics. These naturally taller varieties can be used to make excellent pot plants. A spray or bulb dip is necessary to control the height. We recommend Sumagic or Concise as the preferred PGR. Please see our Flowering Schedules or Forcing Guides for futher information.



PGR's are available in the Gloeckner Grower Supplies Catalog on page 54



| Height | 14-16 cm. | 3-4 buds | For