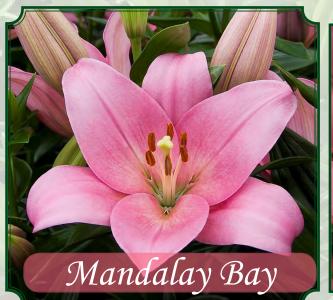

----|
| 53"    | 16-18 cm. | 5-7 buds | 13         |
|        |           |          |            |

Yellow Diamond

|   | Height | 14-16 cm. | 4-6 buds | Force wks. |
|---|--------|-----------|----------|------------|
| 1 | 37"    | 16-18 cm. | 5-7 buds | 12         |

Fred C. Gloeckner - Ednie Flower Bulb

1-800-243-3643 New Jersey

# LA Lilies - Cut



| Height | 14-16 cm. | 3-5 buds | Force wks. |
|--------|-----------|----------|------------|
| 47"    | 16-18 cm. | 4-6 buds | 12         |



| Height | 14-16 cm. | 3-5 buds | Force wks. |
|--------|-----------|----------|------------|
| 39"    | 16-18 cm. | 4-6 buds | 11         |



| Heigh | nt | 14-16 cm. | 3-5 buds | Force wks. |
|-------|----|-----------|----------|------------|
| 35"   |    | 16-18 cm. | 4-6 buds | 12         |



| Height | 14-16 cm. | 3-5 buds | Force wks. |
|--------|-----------|----------|------------|
| 33"    | 16-18 cm. | 4-6 buds | 10         |

12



| Height | 14-16 cm. | 3-4 buds | Force wks. |
|--------|-----------|----------|------------|
| 55"    | 16-18 cm. | 4-5 buds | 14         |



| Height | 14-16 cm. | 4-5 buds | Force wks. |
|--------|-----------|----------|------------|
| 41"    | 16-18 cm. | 5-7 buds | 12         |

# 1-888-655-0907 Oregon

Fred C. Gloeckner - Ednie Flower Bulb

1-800-243-3643 New Jersey

LA Lilies - Cut



| Height | 14-16 cm. | 4-6 buds | Force wks. |
|--------|-----------|----------|------------|
| 4/     | 16-18 cm. | 5-7 buds | 15         |



| Height | 14-16 cm. | 4-6 buds | Force wks. |
|--------|-----------|----------|------------|
| 43"    | 16-18