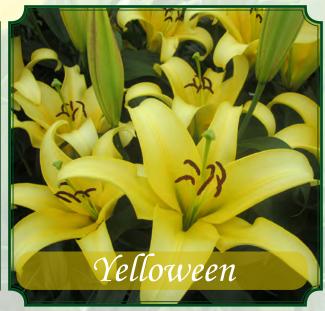

|
|        |           |          |            |

# OT Lilies - Cut

# Carbonero

| Height | 16-18 cm. | 3-5 buds | Force wks. |
|--------|-----------|----------|------------|
| 45"    | 18-20 cm. | 4-6 buds | 12         |



| Height | 16-18 cm. | 4-6 buds | Force wks. |
|--------|-----------|----------|------------|
| 53"    | 18-20 cm. | 5-7 buds | 15         |



| Height | 16-18 cm. | 3-5 buds | Force wks. |
|--------|-----------|----------|------------|
| 51"    | 18-20 cm. | 4-6 buds | 16         |



| Height | 16-18 cm. | 3-5 buds | Force wks. |
|--------|-----------|----------|------------|
| 45"    | 18-20 cm. | 4-6 buds | 15         |



| Height | 16-18 cm. | 4-6 buds | Force wks. |
|--------|-----------|----------|------------|
| 41"    | 18-20 cm. | 5-7 buds | 14         |



| Height | 16-18 cm. | 4-6 buds | Force wks. |
|--------|-----------|----------|------------|
| 53"    | 18-20 cm. | 5-7 buds | 15         |

# 1-888-655-0907 Oregon Fred C. Gloeck

Fred C. Gloeckner - Ednie Flower Bulb

1-800-243-3643 New Jersey

# OT Lilies - Cut



| Height | 16-18 cm. | 3-5 buds | Force wks. |
|--------|-----------|----------|------------|
| 49"    | 18-20 cm. | 4-6 buds | 15         |



| Height | 16-18 cm. | 4-6 buds | Force wks. |
|--------|-----------|----------|------------|
| 45"    | 18-20 cm. | 5-7 buds | 13         |



| Height | 16-18 cm. | 1-3 buds | Force wks. |
|--------|-----------|----------|------------|
| 45"    | 18-20 cm. | 2-4 buds | 14         |



| Height | 16-18 cm. | 4-6 buds  | Force wks. |
|--------|-----------|-----------|------------|
|