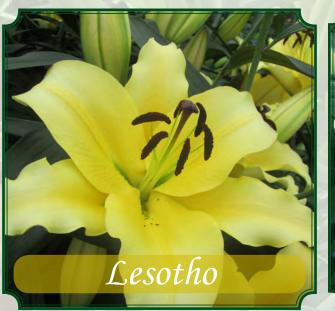

|



| Height | 14-16 cm. | 3-4 buds | Force wks. |
|--------|-----------|----------|------------|
| 39"    | 16-18 cm. | 4-6 buds | 15         |



| Height | 14-16 cm. | 4-5 buds | Force wks. |
|--------|-----------|----------|------------|
| 39"    | 16-18 cm. | 6-8 buds | 17         |
|        |           |          |            |

# OT Lilies - Cut

# Carbonero

| Height | 16-18 cm. | 3-5 buds | Force wks. |
|--------|-----------|----------|------------|
| 45"    | 18-20 cm. | 4-6 buds | 12         |



| Height | 16-18 cm. | 4-6 buds | Force wks. |
|--------|-----------|----------|------------|
| 53"    | 18-20 cm. | 5-7 buds | 15         |



| Height | 16-18 cm. | 3-5 buds | Force wks. |
|--------|-----------|----------|------------|
| 51"    | 18-20 cm. | 4-6 buds | 16         |



| Height | 16-18 cm. | 3-5 buds | Force wks. |
|--------|-----------|----------|------------|
| 45"    | 18-20 cm. | 4-6 buds | 15         |



| Height | 16-18 cm. | 4-6 buds | Force wks. |
|--------|-----------|----------|------------|
| 41"    | 18-20 cm. | 5-7 buds | 14         |



| Height | 16-18 cm. | 4-6 buds | Force wks. |
|--------|-----------|----------|------------|
| 53"    | 18-20 cm. | 5-7 buds | 15         |

# 1-888-655-0907 Oregon Fred C. Gloeck

Fred C. Gloeckner - Ednie Flower Bulb

1-800-243-3643 New Jersey

# OT Lilies - Cut



| Height | 16-18 cm. | 3-5 buds | Force wks. |
|--------|-----------|----------|------------|
| 49"    | 18-20 cm. | 4-6 buds | 15         |



| Height | 16-18 cm. | 4-6 buds | Force wks. |
|--------|-----------|----------|------------|
| 4