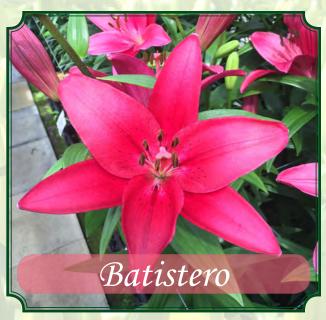

| Height | 12-14 cm. | 3-5 buds | Force wks. |
|--------|-----------|----------|------------|
| 45"    | 14-16 cm. | 4-6 buds | 11         |