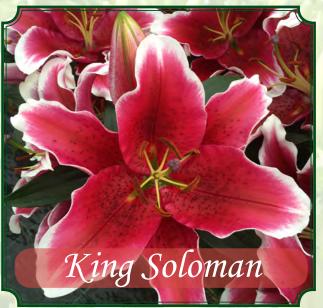

# OT Lilies - Cut

# Carbonero

| Height | 16-18 cm. | 3-5 buds | Force wks. |
|--------|-----------|----------|------------|
| 45"    | 18-20 cm. | 4-6 buds | 12         |

| Height | 16-18 cm. | 4-6 buds | Force wks. |
|--------|-----------|----------|------------|
| 53"    | 18-20 cm. | 5-7 buds | 15         |