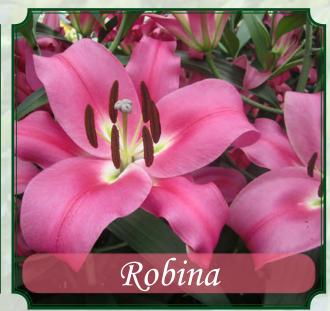

1-888-655-0907 Oregon

Fred C. Gloeckner - Ednie Flower Bulb

| Height | 12-14 cm. | 3-5 buds | Force wks. |
|--------|-----------|----------|------------|
| 49"    | 14-16 cm. | 4-5 buds | 14         |

| Height 39" 12-14 cm. | 3-5 buds | Force wks. |
|----------------------|----------|------------|
| 14-16 cm.            | 4-7 buds | 14         |