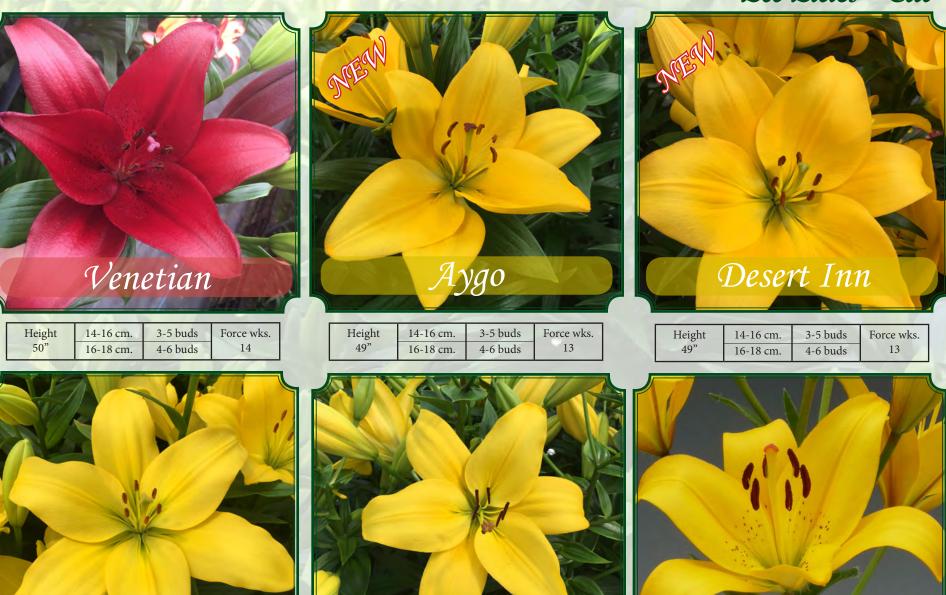

1-888-655-0907 Oregon

Fred C. Gloeckner - Ednie Flower Bulb

| Height | 12-14 cm. | 3-5 buds | Force wks. |
|--------|-----------|----------|------------|
| 49"    | 14-16 cm. | 4-5 buds | 14         |

| Height 39" 12-14 cm. | 3-5 buds | Force wks. |
|----------------------|----------|------------|
| 14-16 cm.            | 4-7 buds | 14         |