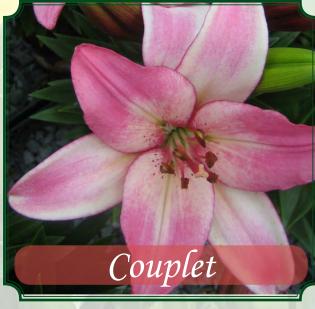

### Fred C. Gloeckner - Ednie Flower Bulb

LA Lilies - Cut

# Armandale

| Height | 14-16 cm. | 5-7 buds | Force wks. |
|--------|-----------|----------|------------|
| 47"    | 16-18 cm. | 6-8 buds | 11         |

| Height | 14-16 cm. | 5-7 buds | Force wks. |
|--------|-----------|----------|------------|
| 50"    | 16-18 cm. | 6-8 buds | 14         |