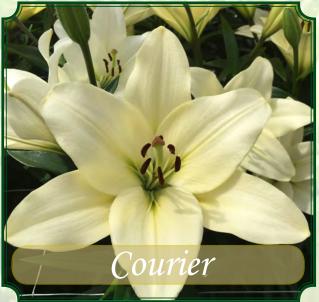

-6 buds

5-7 buds

Force wks.

14

13



37"

| Height | 14-16 cm. | 4-5 buds | Force wks. |
|--------|-----------|----------|------------|
| 45"    | 16-18 cm. | 5-6 buds | 11         |

Height

47"

|   | K      | Royal     | Suns     | et    |
|---|--------|-----------|----------|-------|
| ſ | Height | 14-16 cm. | 6-9 buds | Force |

| l | 4/   | 10-18 CIII. | o-11 buds | 11 |   |
|---|------|-------------|-----------|----|---|
| J | Sala |             |           |    | L |
| 2 |      |             | 3         | 1  |   |
|   |      |             | No.       |    |   |
|   |      | 0 9         | W         | 54 | ļ |

wks.



# LA Lilies - Cut



| Height | 14-16 cm. | 3-5 buds | Force wks. |
|--------|-----------|----------|------------|
| 49"    | 16-18 cm. | 4-6 buds | 12         |



| Height | 14-16 cm. | 5-7 buds | Force wks. |
|--------|-----------|----------|------------|
| 47"    | 16-18 cm. | 6-8 buds | 11         |



| Height | 14-16 cm. | 3-5 buds | Force wks. |
|--------|-----------|----------|------------|
| 37"    | 16-18 cm. | 4-6 buds | 12         |



| Height | 14-16 cm. | 3-5 buds | Force wks. |  |
|--------|-----------|----------|------------|--|
| 49"    | 16-18 cm. | 4-6 buds | 14         |  |



| Height | 14-16 cm. | 3-5 buds | Force wks. |
|--------|-----------|----------|------------|
| 37"    | 16-18 cm. | 4-6 buds | 12         |



| Height | 14-16 cm. | 3-6 buds | Force wks. |
|--------|-----------|----------|------------|
| 47"    | 16-18 cm. | 4-7 buds | 13         |

LA Lilies - Cut



Oriental Greenhouse Production

5-6 buds

6-7 buds