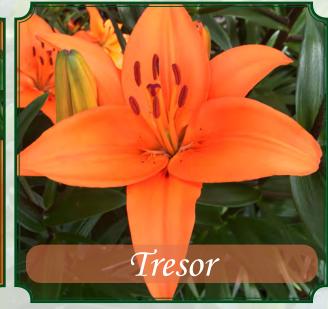

7 buds | 14         |



| Height | 12-14 cm. | 3-5 buds | Force wks. |
|--------|-----------|----------|------------|
| 40"    | 14-16 cm. | 4-6 buds | 12         |



| Height | 12-14 cm. | 3-4 buds | F <mark>orce wks</mark> . |
|--------|-----------|----------|---------------------------|
| 35"    | 14-16 cm. | 4-6 buds | 11                        |



| Height | 12-14 cm. | 6-8 buds  | Force wks. |
|--------|-----------|-----------|------------|
| 41"    | 14-16 cm. | 8-10 buds | 11         |

| Summer Breeze |  |
|---------------|--|
|               |  |

| Height | 12-14 cm. | 3-5 buds | Force wks. |
|--------|-----------|----------|------------|
| 45"    | 14-16 cm. | 4-6 buds | 11         |

# Fred C. Gloeckner - Ednie Flower Bulb

1-800-243-3643 New Jersey

1-888-655-0907 Oregon



| Height | 12-14 cm. | 3-6 buds | Force wks. |
|--------|-----------|----------|------------|
| 43"    | 14-16 cm. | 5-7 buds | 13         |



Yellow County

12-14 cm.

14-16 cm.

3-5 buds

4-6 buds

Force wks.

11

NE

Height

45"

| Height | 12-14 cm. | 3-5 buds | Force wks. |
|--------|-----------|----------|------------|
| 36"    | 14-16cm.  | 4-6 buds | 13         |

1-888-655-0907 Oregon



Brunello

12-14 cm.

14-16 cm.

3-7 buds

6-8 buds

Force wks.

13

Height

35"

| Height | 12-14 cm. | 4-7 buds | Force wks. |
|--------|-----------|----------|------------|
| 39"    | 14-16 cm. | 6-9 buds | 13         |

| Z.    |           | 1> |
|-------|-----------|----|
| No X  | 1         |    |
|       | A PARTY A | X  |
| Black | Eye       |    |

| Height | 12-14 cm. | 4-6 buds | Forc