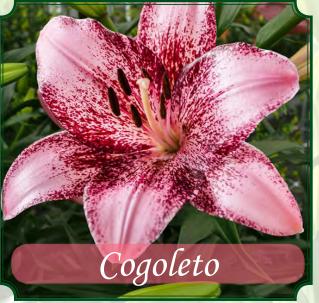

Yellow County

12-14 cm.

14-16 cm.

3-5 buds

4-6 buds

Force wks.

11

NE

Height

45"

| Height | 12-14 cm. | 3-5 buds | Force wks. |
|--------|-----------|----------|------------|
| 36"    | 14-16cm.  | 4-6 buds | 13         |

1-888-655-0907 Oregon



Brunello

12-14 cm.

14-16 cm.

3-7 buds

6-8 buds

Force wks.

13

Height

35"

| Height | 12-14 cm. | 4-7 buds | Force wks. |
|--------|-----------|----------|------------|
| 39"    | 14-16 cm. | 6-9 buds | 13         |

| Z.    |           | 1> |
|-------|-----------|----|
| No X  | 1         |    |
|       | A PARTY A | X  |
| Black | Eye       |    |

| Height | 12-14 cm. | 4-6 buds | Force wks. |
|--------|-----------|----------|------------|
| 35"    | 14-16 cm. | 5-7 buds | 13         |

Fred C. Gloeckner - Ednie Flower Bulb



| Height | 12-14 cm. | 3-5 buds | Force wks. |
|--------|-----------|----------|------------|
| 40"    | 14-16 cm. | 4-6 buds | 13         |



| Height | 12-14 cm. | 3-5 buds | Force wks. |
|--------|-----------|----------|------------|
| 36"    | 14-16 cm. | 4-6 buds | 12         |





| Height | 12-14 cm. | 3-5 buds | Force wks. |
|--------|-----------|----------|------------|
| 36"    | 14-16 cm. | 4-6 buds | 13         |



| Height | 12-14 cm. | 3-5 buds | Force wks. |  |
|--------|-----------|----------|------------|--|
| 45"    | 14-16 cm. | 5-7 buds | 12         |  |



| Height | 12-14 cm. | 3-4 buds | Force wks. |
|--------|-----------|----------|------------|
| 35"    | 14-16 cm. | 4-5 buds | 12         |

| AVE N |      |     |  |
|-------|------|-----|--|
|       |      |