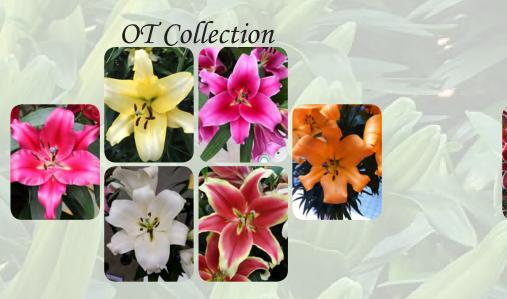

cm. | 5-6 buds | 14         |



| Height | 16-18 cm. | 4-5 buds | Force wks. |
|--------|-----------|----------|------------|
| 45"    | 18-20 cm. | 5-6 buds | 14         |



| Height | 16-18 cm. | 3-5 buds | Force wks. |
|--------|-----------|----------|------------|
| 53"    | 18-20 cm. | 15 buds  | 15         |



| 4 | Height | 16-18 cm. | 4-6 buds | Force wks. |
|---|--------|-----------|----------|------------|
|   | 49"    | 18-20 cm. | 5-7 buds | 15         |



Photos compliments of Kent Miles - Illinois Willows

entre entre

| Height | 16-18 cm. | 3-4 buds | Force wks. |
|--------|-----------|----------|------------|
| 36"    | 18-20 cm. | 4-6 buds | 13         |

1-800-243-3643 New Jersey

1-888-655-0907 Oregon

# Lilium Collections



LA Collection B



LA Collection C









# Cut Lily Growing Instructions

#### Helpful Recommendations

We have put together the following suggestions to help you produce an optimum crop of lilies. They are reviewed periodically as more research become available and when the industry brings new ideas that are very helpful.

Most of the information is derived from research by several leading universities. Our helpful recommendations are a combination of their information, our own research and trials of various cooling methods.

#### General

Most of the following instructions are the same for lilies grown indoors as well as outdoors. If they differ attention will be made with *OUTDOOR* and or *INDOOR*. If special attention need to be made to certain group, it will be mentioned as well.

*INDOOR:* A year-round program is possib