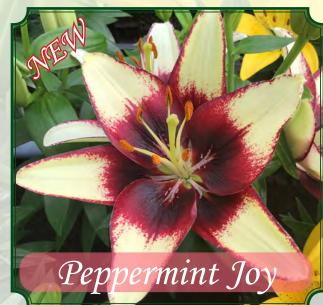

2-14 cm.

14-16 cm.

|        | Brigh     | it Joy   | y          |
|--------|-----------|----------|------------|
| Height | 12-14 cm. | 3-5 buds | Force wks. |
| 14-16" | 14-16 cm. | 4-6 buds | 10         |

| Bu | rning Joy |
|----|-----------|

|   | 15-18" | 14-16 cm. | 5-7 buds | 10      |   |
|---|--------|-----------|----------|---------|---|
| Ţ | IN MAR | 1         |          | 1000    |   |
| 1 | SE 4   |           | 151      | E'      |   |
| ŝ |        |           |          | and the | - |





| Height | 12-14 cm. | 3-5 buds | Force wks. |
|--------|-----------|----------|------------|
| 14-16" | 14-16 cm. | 4-6 buds | 11         |



| Height | 12-14 cm. | 4-6 buds | Force wks. |
|--------|-----------|----------|------------|
| 12-14" | 14-16 cm. | 5-7 buds | 10         |



| 1000   |           |          |            |
|--------|-----------|----------|------------|
| Height | 12-14 cm. | 4-6 buds | Force wks. |
| 14-16" | 14-16 cm. | 5-7 buds | 11         |



| Height | 12-14 cm. | 3-5 buds | Force wks. |
|--------|-----------|----------|------------|
| 15-17  | 14-16 cm. | 5-7 buds | 12         |



| Height | 12-14 cm. | 4-6 buds | Force wks. |
|--------|-----------|----------|------------|
| 14-16" | 14-16 cm. | 5-7 buds | 11         |



| Height | 12-14 cm. | 3-5 buds | Force wks. |  |
|--------|-----------|----------|------------|--|
| 14-16" | 14-16 cm. | 4-6 buds | 11         |  |

Fred C. Gloeckner - Ednie Flower Bulb

1-800-243-3643 New Jersey

1-888-655-0907 Oregon



Bright & Fancy

Classic & Pippa



|   | 14-16" | 12-14 cm. | 4-6 buds | 11