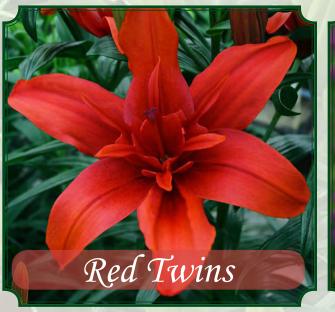

| Height | 12-14 cm. | 4-6 buds | Force wks. |
|--------|-----------|----------|------------|
| 35"    | 14-16 cm. | 5-7 buds | 13         |

Fred C. Gloeckner - Ednie Flower Bulb

| Height | 12-14 cm. | 3-5 buds | Force wks. |
|--------|-----------|----------|------------|
| 40"    | 14-16 cm. | 4-6 buds | 13         |