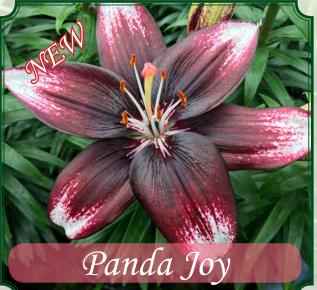

|          | and the | - |





| Height | 12-14 cm. | 3-5 buds | Force wks. |
|--------|-----------|----------|------------|
| 14-16" | 14-16 cm. | 4-6 buds | 11         |



| Height | 12-14 cm. | 4-6 buds | Force wks. |
|--------|-----------|----------|------------|
| 12-14" | 14-16 cm. | 5-7 buds | 10         |



| 1000   |           |          |            |
|--------|-----------|----------|------------|
| Height | 12-14 cm. | 4-6 buds | Force wks. |
| 14-16" | 14-16 cm. | 5-7 buds | 11         |



| Height | 12-14 cm. | 3-5 buds | Force wks. |
|--------|-----------|----------|------------|
| 15-17  | 14-16 cm. | 5-7 buds | 12         |



| Height | 12-14 cm. | 4-6 buds | Force wks. |
|--------|-----------|----------|------------|
| 14-16" | 14-16 cm. | 5-7 buds | 11         |



| Height | 12-14 cm. | 3-5 buds | Force wks. |  |
|--------|-----------|----------|------------|--|
| 14-16" | 14-16 cm. | 4-6 buds | 11         |  |

Fred C. Gloeckner - Ednie Flower Bulb

1-800-243-3643 New Jersey

1-888-655-0907 Oregon



Bright & Fancy

Classic & Pippa



|   | 14-16" | 12-14 cm. | 4-6 buds | 11   |    |
|---|--------|-----------|----------|------|----|
| 1 |        | Th        | M.L      | 42   | 5  |
|   |        |           |          |      | 1h |
|   |        |           | I        | yes. |    |
| 5 | 1      |           |          |      | 5  |
|   | Me.    | X         |          |      |    |
|   |        |           |          |      |    |
| 1 |        | Airi      |          |      |    |
|   |        | Suns      | et Jo    | y    | 9  |
| 7 |        |