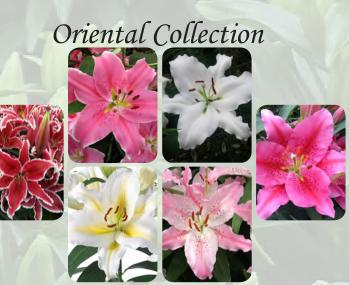

# **Table of Contents**

| Ordering Information                    | 3     |
|-----------------------------------------|-------|
| Gloeckner & Ednie Field Representatives | 4-5   |
| Asiatic Lilium for Cut                  | 6-9   |
| LA Lilium for Cut                       | 10-15 |
| Oriental Lilium for Cut                 | 16-19 |
| OT Lilium for Cut                       | 20-22 |
| Collections for Cut                     | 23    |
| Growing Instruction                     | 24-26 |
| Pot Section                             | 27    |
| Asiatic Lilium for Pots                 | 28-33 |
| LA Lilium for Pots                      | 34-35 |
| Oriental Lilium for Pots                | 36-39 |