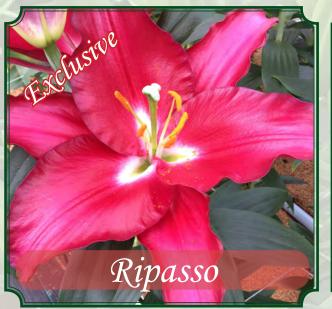

# Fred C. Gloeckner - Ednie Flower Bulb

1-800-243-3643 New Jersey

1-888-655-0907 Oregon

| Height | 12-14 cm. | 3-6 buds | Force wks. |
|--------|-----------|----------|------------|
| 43"    | 14-16 cm. | 5-7 buds | 13         |