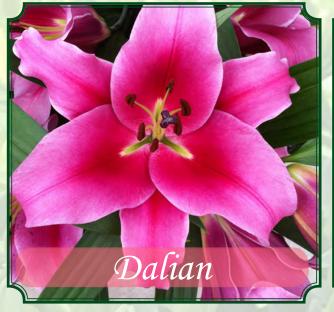

. |
|--------|-----------|----------|------------|
| 53"    | 18-20 cm. | 5-7 buds | 15         |



| Height | 16-18 cm. | 3-5 buds | Force wks. |
|--------|-----------|----------|------------|
| 51"    | 18-20 cm. | 4-6 buds | 16         |



| Height | 16-18 cm. | 3-5 buds | Force wks. |
|--------|-----------|----------|------------|
| 45"    | 18-20 cm. | 4-6 buds | 15         |



| Height | 16-18 cm. | 4-6 buds | Force wks. |
|--------|-----------|----------|------------|
| 41"    | 18-20 cm. | 5-7 buds | 14         |



| Height | 16-18 cm. | 4-6 buds | Force wks. |
|--------|-----------|----------|------------|
| 53"    | 18-20 cm. | 5-7 buds | 15         |

# 1-888-655-0907 Oregon Fred C. Gloeck

Fred C. Gloeckner - Ednie Flower Bulb

1-800-243-3643 New Jersey

# OT Lilies - Cut



| Height | 16-18 cm. | 3-5 buds | Force wks. |
|--------|-----------|----------|------------|
| 49"    | 18-20 cm. | 4-6 buds | 15         |



| Height | 16-18 cm. | 4-6 buds | Force wks. |
|--------|-----------|----------|------------|
| 45"    | 18-20 cm. | 5-7 buds | 13         |



| Height | 16-18 cm. | 1-3 buds | Force wks. |
|--------|-----------|----------|------------|
| 45"    | 18-20 cm. | 2-4 buds | 14         |



| Height | 16-18 cm. | 4-6 buds  | Force wks. |
|--------|-----------|-----------|------------|
| 41"    | 18-20 cm. | 5- 7 buds | 14         |

1-888-655-0907 Oregon



| Height | 16-18 cm. | 3-5 buds | Force wks. |
|--------|-----------|----------|------------|
| 41"    | 18-20 cm. | 4-6 buds | 15         |



| Height | 16-18 cm. | 3-6 buds | Force wks. |
|----