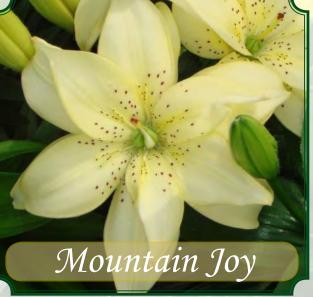

kled | Joy          |     |
|   | 1   |       | <u> </u>     |     |

| Height | 12-14 cm. | 4-6 buds | Force wks. |
|--------|-----------|----------|------------|
| 15-17" | 14-16 cm. | 5-7 buds | 12         |



| Height | 12-14 cm. | 4-6 buds | Force wks. |
|--------|-----------|----------|------------|
| 12-14" | 14-16 cm. | 5-7 buds | 10         |



| Height | 12-14 cm. | 4-6 buds | Force wks. |
|--------|-----------|----------|------------|
| 12-14" | 14-16 cm. | 6-8 buds | 10         |



| H | leight | 12-14 cm. | 4-8 buds | Force wks. |
|---|--------|-----------|----------|------------|
| 1 | 6-18"  | 14-16 cm. | 5-7 buds | 10         |



| Height | 12-14 cm. | 3-5 buds | Force wks. |
|--------|-----------|----------|------------|
| 14-16" | 14-16 cm. | 4-6 buds | 11         |



| Height | 12-14 cm. | 4-7 buds | Force wks. |
|--------|-----------|----------|------------|
| 14-16" | 14-16 cm. | 5-8 buds | 12         |



| Height | 12-14 cm. | 3-5 buds | Force wks. |
|--------|-----------|----------|------------|
| 14-16" | 14-16 cm. | 4-7 buds | 11         |

# Fred C. Gloeckner - Ednie Flower Bulb

1-800-243-3643 New Jersey

1-888-655-0907 Oregon



| Height | 12-14 cm. | 3-5 buds | Force wks. |
|--------|-----------|----------|------------|
| 14-16" | 14-16 cm. | 4-6 buds | 11         |



| Height | 12-14 cm. | 4-6 buds | Force wks. |
|--------|-----------|----------|------------|
| 14-16" | 14-16 cm. | 5-7 buds | 10         |

1-888-655-0907 Oregon

Force wks.

9

4-6 buds

7-9 buds

Fred C. Gloeckner - Ednie Flower Bulb

12-14 cm.

14-16 cm.

Height

15-17"