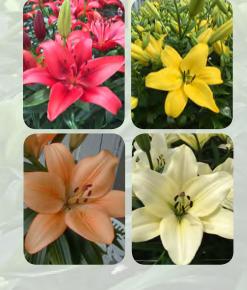

-----|
| 43"    | 18-20 cm. | 5-6 buds | 14         |



| Height | 16-18 cm. | 4-5 buds | Force wks. |
|--------|-----------|----------|------------|
| 45"    | 18-20 cm. | 5-6 buds | 14         |



| Height | 16-18 cm. | 3-5 buds | Force wks. |
|--------|-----------|----------|------------|
| 53"    | 18-20 cm. | 15 buds  | 15         |



| 4 | Height | 16-18 cm. | 4-6 buds | Force wks. |
|---|--------|-----------|----------|------------|
|   | 49"    | 18-20 cm. | 5-7 buds | 15         |



Photos compliments of Kent Miles - Illinois Willows

entre entre

| Height | 16-18 cm. | 3-4 buds | Force wks. |
|--------|-----------|----------|------------|
| 36"    | 18-20 cm. | 4-6 buds | 13         |

1-800-243-3643 New Jersey

1-888-655-0907 Oregon

# Lilium Collections



LA Collection B



LA Collection C









# Cut Lily Growing Instructions

#### Helpful Recommendations

We have put together the following suggestions to help you produce an optimum crop of lilies. They are reviewed periodically as more research become available and when the industry brings new ideas that are very helpful.

Most of the information is derived from research by several leading universities. Our helpful recommendations are a combination of their information, our own research and trials of various cooling methods.

#### General

Most of the following instructions are the same for lilies grown indoors as well as outdoors. If they differ attention will be made with *OUTDOOR* and or *INDOOR*. If special attention need to be made to certain group, it will be mentioned as well.

*INDOOR:* A year-