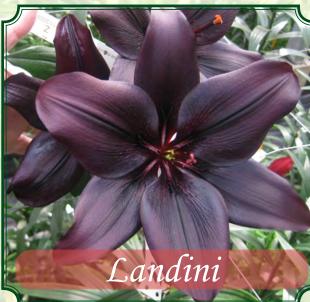

D Solutions

# Ricardo Campos

Encinitas, CA 92024 760-707-7065 rcampos@fredgloeckner.com

#### **MIDWEST**



INTERNATIONAL (Hablamos Español)



Incaforest E.I.R.L. – Peru Contact: Maria Quevedo Guillen Tel: +51-12712004 incaparg@hotmail.com

Floreska Villa Guerrero (Flor de Corte) – Mexico Contact: Alberto Puebla 714 1462166 floreskavilla@hotmail.com



#### For the rest of your INTERNATIONAL inquires, please contact:

 Toll Free in US:
 800-345-3787

 Outside the US:
 914-698-2300

Monica Alvarez Ext. 133 malvarez@fredgloeckner.com Amparo Galarza Ext. 131 agalarza@fredgloeckner.com

1-888-655-0907 Oregon

Fred C. Gloeckner - Ednie Flower Bulb



| Height | 12-14 cm. | 3-5 buds | Force wks. |
|--------|-----------|----------|------------|
| 49"    | 14-16 cm. | 4-5 buds | 14         |



| Height 39" 12-14 cm. | 3-5 buds | Force wks. |
|----------------------|----------|------------|
| 14-16 cm.            | 4-7 buds | 14         |



| Height | 12-14 cm. | 3-5 buds | Force wks. |
|--------|-----------|----------|------------|
| 40"    | 14-16 cm. | 4-6 buds | 12         |



| Height | 12-14 cm. | 3-4 buds | F <mark>orce wks</mark> . |
|--------|-----------|----------|---------------------------|
| 35"    | 14-16 cm. | 4-6 buds | 11                        |



| Height | 12-14 cm. | 6-8 buds  | Force wks. |
|--------|-----------|-----------|------------|
| 41"    | 14-16 cm. | 8-10 buds | 11         |

| Summer Breeze |  |
|---------------|--|
|               |  |

| Height | 12-14 cm. | 3-5 buds | Force wks. |
|--------|-----------|----------|------------|
| 45"    | 1