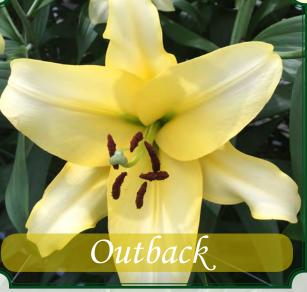

| AVE N |      |     |  |
|-------|------|-----|--|
|       |      |     |  |
|       |      |     |  |
|       | Must | See |  |

| Height | 12-14 cm. | 4-6 buds | Force wks. |
|--------|-----------|----------|------------|
| 38"    | 14-16 cm. | 5-7 buds | 11         |