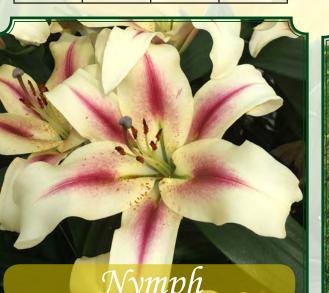

# Nashville

| Height | 14-16 cm. | 2-4 buds | Force wks. |
|--------|-----------|----------|------------|
| 41"    | 16-18 cm. | 3-5 buds | 15         |

1-888-655-0907 Oregon

| Height | 14-16 cm. | 4-6 buds | Force wks. |
|--------|-----------|----------|------------|
| 53"    | 16-18 cm. | 5-7 buds | 13         |
|        |           |          |            |