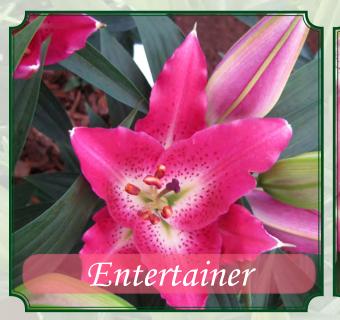

# OT Lilies - Cut

# Carbonero

| Height | 16-18 cm. | 3-5 buds | Force wks. |
|--------|-----------|----------|------------|
| 45"    | 18-20 cm. | 4-6 buds | 12         |

| Height | 16-18 cm. | 4-6 buds | Force wks. |
|--------|-----------|----------|------------|
| 53"    | 18-20 cm. | 5-7 buds | 15         |