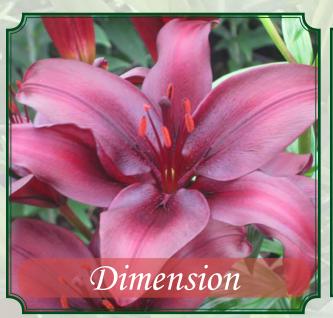

|
|---------------------------|--------|-----------|----------|------------|
|                           | 36"    | 14-16 cm. | 6-8 buds | 13         |



| Height | 12-14 cm. | 3-5 buds | Force wks. |
|--------|-----------|----------|------------|
| 35"    | 14-16 cm. | 5-7 buds | 13         |

### Fred C. Gloeckner - Ednie Flower Bulb

LA Lilies - Cut

# Armandale

| Height | 14-16 cm. | 5-7 buds | Force wks. |
|--------|-----------|----------|------------|
| 47"    | 16-18 cm. | 6-8 buds | 11         |



| Height | 14-16 cm. | 5-7 buds | Force wks. |
|--------|-----------|----------|------------|
| 50"    | 16-18 cm. | 6-8 buds | 14         |



| Height | 14-16 cm. | 4-5 buds | Force wks. |
|--------|-----------|----------|------------|
| 45"    | 16-18 cm. | 5-6 buds | 12         |



| Height | 14-16 cm. | 3-5 buds | F <mark>orce wks</mark> . |  |
|--------|-----------|----------|---------------------------|--|
| 49"    | 16-18 cm. | 4-5 buds | 14                        |  |

1-888-655-0907 Oregon



| Height | 14-16 cm. | 3-6 buds | Force wks. |
|--------|-----------|----------|------------|
| 47"    | 16-18 cm. | 4-7 buds | 13         |



| Height | 14-16 cm. | 3-5 buds | Force wks. |
|--------|-----------|----------|------------|
| 41"    | 16-18 cm. | 4-6 buds | 10         |

Fred C. Gloeckner - Ednie Flower Bulb

1-800-243-3643 New Jersey

# LA Lilies - Cut



# Nashville

| Height | 14-16 cm. | 2-4 buds | Force wks. |
|--------|-----------|----------|------------|
| 41"    | 16-18 cm. | 3-5 buds | 15         |

1-888-655-0907 Oregon



| Height | 14-16 cm. | 4