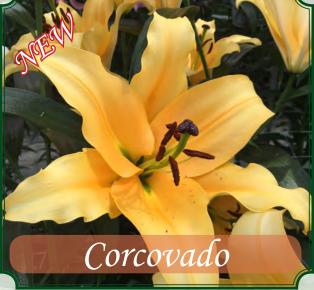

----------|------------|
| 53"    | 18-20 cm. | 5-7 buds | 15         |

# 1-888-655-0907 Oregon Fred C. Gloeck

Fred C. Gloeckner - Ednie Flower Bulb

1-800-243-3643 New Jersey

# OT Lilies - Cut



| Height | 16-18 cm. | 3-5 buds | Force wks. |
|--------|-----------|----------|------------|
| 49"    | 18-20 cm. | 4-6 buds | 15         |



| Height | 16-18 cm. | 4-6 buds | Force wks. |
|--------|-----------|----------|------------|
| 45"    | 18-20 cm. | 5-7 buds | 13         |



| Height | 16-18 cm. | 1-3 buds | Force wks. |
|--------|-----------|----------|------------|
| 45"    | 18-20 cm. | 2-4 buds | 14         |



| Height | 16-18 cm. | 4-6 buds  | Force wks. |
|--------|-----------|-----------|------------|
| 41"    | 18-20 cm. | 5- 7 buds | 14         |

1-888-655-0907 Oregon



| Height | 16-18 cm. | 3-5 buds | Force wks. |
|--------|-----------|----------|------------|
| 41"    | 18-20 cm. | 4-6 buds | 15         |



| Height | 16-18 cm. | 3-6 buds | Force wks. |
|--------|-----------|----------|------------|
| 37"    | 18-20 cm. | 5-7 buds | 14         |

### Fred C. Gloeckner - Ednie Flower Bulb

# OT Lilies - Cut



| Height | 16-18 cm. | 4-5 buds | Force wks. |
|--------|-----------|----------|------------|
| 43"    | 18-20 cm. | 5-6 buds | 14         |



| Height | 16-18 cm. | 4-5 buds | Force wks. |
|--------|-----------|----------|------------|
| 45"    | 18-20 cm. | 5-6 buds | 14         |



| Height | 16-18 cm. | 3-5 buds | Force wks. |
|--------|-----------|----------|------------|
| 53"    | 18-20 cm. | 15 buds  | 15         |



| 4 | Height | 1