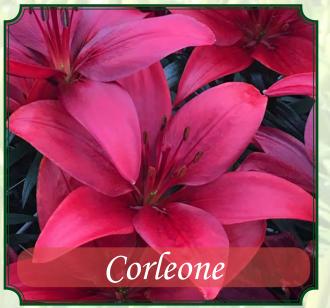

12-14 cm.

14-16 cm.

3-4 buds

5-6 buds

Force wks.

11

Height

37"

| 36" 14-16 cm. 6-8 buds 13 | Height | 12-14 cm. | 4-6 buds | Force wks. |
|---------------------------|--------|-----------|----------|------------|
|                           | 36"    | 14-16 cm. | 6-8 buds | 13         |



| Height | 12-14 cm. | 3-5 buds | Force wks. |
|--------|-----------|----------|------------|
| 35"    | 14-16 cm. | 5-7 buds | 13         |

### Fred C. Gloeckner - Ednie Flower Bulb

LA Lilies - Cut

# Armandale

| Height | 14-16 cm. | 5-7 buds | Force wks. |
|--------|-----------|----------|------------|
| 47"    | 16-18 cm. | 6-8 buds | 11         |



| Height | 14-16 cm. | 5-7 buds | Force wks. |
|--------|-----------|----------|------------|
| 50"    | 16-18 cm. | 6-8 buds | 14         |



| Height | 14-16 cm. | 4-5 buds | Force wks. |
|--------|-----------|----------|------------|
| 45"    | 16-18 cm. | 5-6 buds | 12         |



| Height | 14-16 cm. | 3-5 buds | F <mark>orce wks</mark> . |  |
|--------|-----------|----------|---------------------------|--|
| 49"    | 16-18 cm. | 4-5 buds | 14                        |  |

1-888-655-0907 Oregon



| Height | 14-16 cm. | 3-6 buds | Force wks. |
|--------|-----------|----------|------------|
| 47"    | 16-18 cm. | 4-7 buds | 13         |



| Height | 14-16 cm. | 3-5 buds | Force wks. |
|--------|-----------|----------|------------|
| 41"    | 16-18 cm. | 4-6 buds | 10         |

Fred C. Gloeckner - Ednie Flower Bulb

1-800-243-3643 New Jersey

# LA Lilies - Cut



# Nashville

| Height | 14-16 cm. | 2-4 buds | Force wks. |