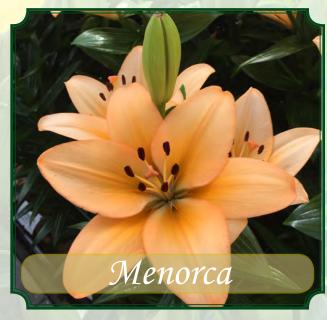

dnie Flower Bulb

1-800-243-3643 New Jersey

# LA Lilies - Cut



| Height | 14-16 cm. | 3-5 buds | Force wks. |
|--------|-----------|----------|------------|
| 47"    | 16-18 cm. | 4-6 buds | 12         |



| Height | 14-16 cm. | 3-5 buds | Force wks. |
|--------|-----------|----------|------------|
| 39"    | 16-18 cm. | 4-6 buds | 11         |



| Heigh | nt | 14-16 cm. | 3-5 buds | Force wks. |
|-------|----|-----------|----------|------------|
| 35"   |    | 16-18 cm. | 4-6 buds | 12         |



| Height | 14-16 cm. | 3-5 buds | Force wks. |
|--------|-----------|----------|------------|
| 33"    | 16-18 cm. | 4-6 buds | 10         |

12



| Height | 14-16 cm. | 3-4 buds | Force wks. |
|--------|-----------|----------|------------|
| 55"    | 16-18 cm. | 4-5 buds | 14         |



| Height | 14-16 cm. | 4-5 buds | Force wks. |
|--------|-----------|----------|------------|
| 41"    | 16-18 cm. | 5-7 buds | 12         |

# 1-888-655-0907 Oregon

Fred C. Gloeckner - Ednie Flower Bulb

1-800-243-3643 New Jersey

LA Lilies - Cut



| Height | 14-16 cm. | 4-6 buds | Force wks. |
|--------|-----------|----------|------------|
| 4/     | 16-18 cm. | 5-7 buds | 15         |



| Height | 14-16 cm. | 4-6 buds | Force wks. |
|--------|-----------|----------|------------|
| 43"    | 16-18 cm. | 5-7 buds | 12         |

14-16 cm.

16-18 cm.

Millionaire

4-6 buds

5-7 buds

Force wks.

14

13



37"

| Height | 14-16 cm. | 4-5 buds | Force wks. |
|--------|-----------|----------|------------|
| 45"    | 16-18 cm. | 5-6 buds | 11         |

Height

47"

|   | K      | Royal