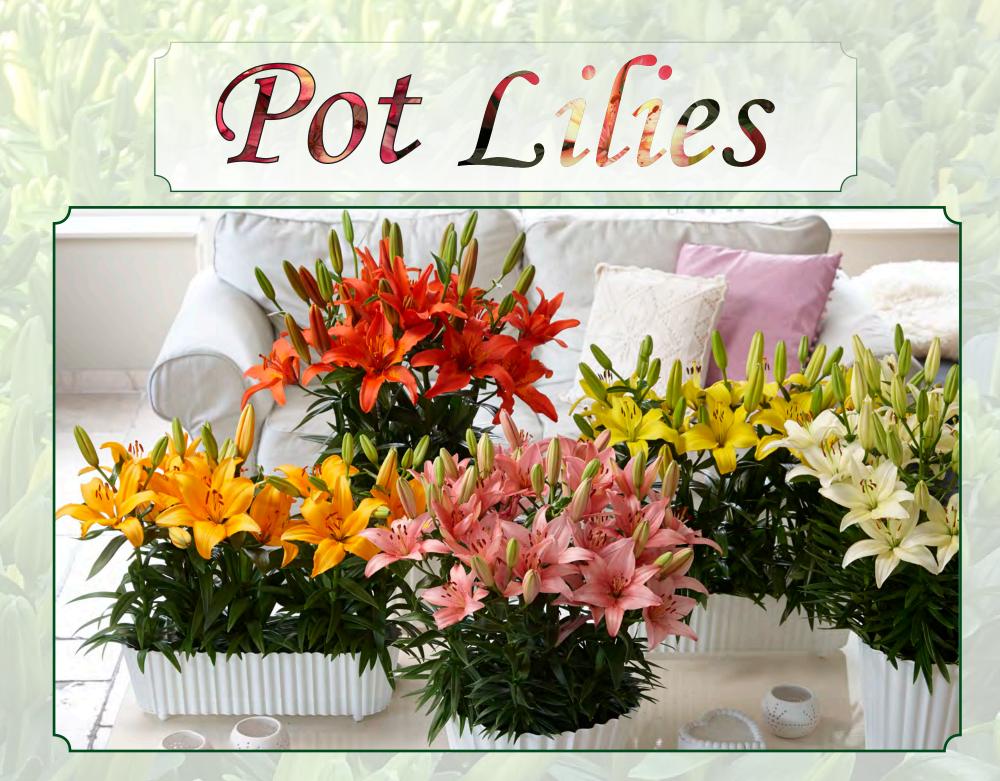

# Pot Lily Growing Instructions

## Pots and Containers

The size of the pot depends largely on the size of the bulb and the number of bulbs per pot. A standard pot or container is preferred because of its height. This is very important with all lilies because of the two types of roots that are formed. Bulbs should be planted in the center of the pot. There should be a minimum of one inch (2.5 centimeters) of soil under the bulbs and two inches. Recommendations are made (by each variety in each group of lilies) for the quantity of bulbs per size pot or container.