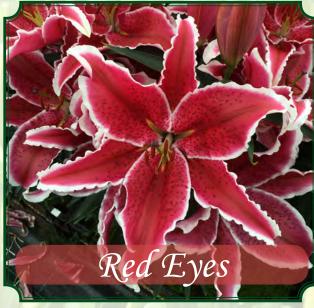

6-8 buds

Force wks.

13

Height

35"

| Height | 12-14 cm. | 4-7 buds | Force wks. |
|--------|-----------|----------|------------|
| 39"    | 14-16 cm. | 6-9 buds | 13         |

| Z.    |           | 1> |
|-------|-----------|----|
| No X  | 1         |    |
|       | A PARTY A | X  |
| Black | Eye       |    |