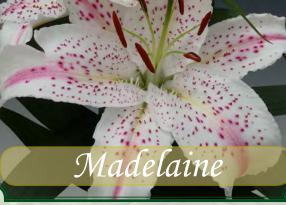

--|
|   | 47"    | 16-18 cm. | 5-7 buds | 16         |



| Height | 14-16 cm. | 2-3 buds | Force wks. |
|--------|-----------|----------|------------|
| 43"    | 16-18 cm. | 3-5 buds | 16         |



| 45" 16-18 cm | . 3-5 buds | 17 |  |
|--------------|------------|----|--|

Fred C. Gloeckner - Ednie Flower Bulb

1-800-243-3643 New Jersey

1-888-655-0907 Oregon



| Height | 14-16 cm. | 3-5 buds | Force wks. |
|--------|-----------|----------|------------|
| 43"    | 16-18 cm. | 4-6 buds | 15         |



| Height | 14-16 cm. | 3-5 buds | Force wks. |
|--------|-----------|----------|------------|
| 43"    | 16-18 cm. | 4-6 buds | 14         |



| Height | 14-16 cm. | 4-6 buds | Force wks. |
|--------|-----------|----------|------------|
| 47"    | 16-18 cm. | 5-7 buds | 14         |



| Height | 14-16 cm. | 3-5 buds | Force wks. |
|--------|-----------|----------|------------|
| 36"    | 16-18 cm. | 4-7 buds | 16         |



| Height | 14-16 cm. | 3-4 buds | Force wks. |
|--------|-----------|----------|------------|
| 39"    | 16-18 cm. | 4-6 buds | 15         |



| Height | 14-16 cm. | 4-5 buds | Force wks. |
|--------|-----------|----------|------------|
| 39"    | 16-18 cm. | 6-8 buds | 17         |
|        |           |          |            |

# OT Lilies - Cut

# Carbonero

| Height | 16-18 cm. | 3-5 buds | Force wks. |
|--------|-----------|----------|------------|
| 45"    | 18-20 cm. | 4-6 buds | 12         |



| Height | 16-18 cm. | 4-6 buds | Force wks. |
|--------|-----------|----------|------------|
| 53"    | 18-20 cm. | 5-7 buds | 15         |



|