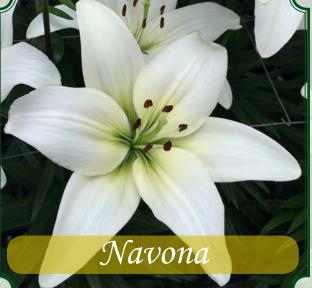

s. |
|--------|-----------|-----------|------------|
| 41"    | 14-16 cm. | 8-10 buds | 11         |

| Summer Breeze |  |
|---------------|--|
|               |  |

| Height | 12-14 cm. | 3-5 buds | Force wks. |
|--------|-----------|----------|------------|
| 45"    | 14-16 cm. | 4-6 buds | 11         |

# Fred C. Gloeckner - Ednie Flower Bulb

1-800-243-3643 New Jersey

1-888-655-0907 Oregon



| Height | 12-14 cm. | 3-6 buds | Force wks. |
|--------|-----------|----------|------------|
| 43"    | 14-16 cm. | 5-7 buds | 13         |



Yellow County

12-14 cm.

14-16 cm.

3-5 buds

4-6 buds

Force wks.

11

NE

Height

45"

| Height | 12-14 cm. | 3-5 buds | Force wks. |
|--------|-----------|----------|------------|
| 36"    | 14-16cm.  | 4-6 buds | 13         |

1-888-655-0907 Oregon



Brunello

12-14 cm.

14-16 cm.

3-7 buds

6-8 buds

Force wks.

13

Height

35"

| Height | 12-14 cm. | 4-7 buds | Force wks. |
|--------|-----------|----------|------------|
| 39"    | 14-16 cm. | 6-9 buds | 13         |

| Z.    |           | 1> |
|-------|-----------|----|
| No X  | 1         |    |
|       | A PARTY A | X  |
| Black | Eye       |    |

| Height | 12-14 cm. | 4-6 buds | Force wks. |
|--------|-----------|----------|------------|
| 35"    | 14-16 cm. | 5-7 buds | 13         |

Fred C. Gloeckner - Ednie Flower Bulb



| Height | 12-14 cm. | 3-5 buds | Force wks. |
|--------|-----------|----------|------------|
| 40"    | 14-16 cm. | 4-6 buds | 13         |



| Height | 12-14 cm. | 3-5 buds | Force wks. |
|--------|-----------|----------|------------|
| 36"    | 14-16 c