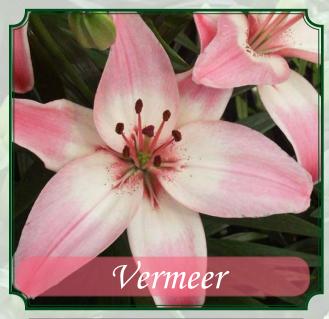

d C. Gloeckner - Ednie Flower Bulb

1-800-243-3643 New Jersey

1-888-655-0907 Oregon



| Height | 12-14 cm. | 7-9 buds  | Force wks. |
|--------|-----------|-----------|------------|
| 45"    | 14-16 cm. | 8-10 buds | 13         |



Orange Art

12-14 cm.

14-16 cm.

4-5 buds

5-7 buds

Force wks.

13

Height

43"

| Height | 12-14 cm. | 2-4 buds | Force wks. |
|--------|-----------|----------|------------|
| 45"    | 14-16 cm. | 3-5 buds | 13         |

1-888-655-0907 Oregon



Patricia's Pride

12-14 cm.

14-16 cm.

3-4 buds

5-6 buds

Force wks.

11

Height

37"

| 36" 14-16 cm. 6-8 buds 13 | Height | 12-14 cm. | 4-6 buds | Force wks. |
|---------------------------|--------|-----------|----------|------------|
|                           | 36"    | 14-16 cm. | 6-8 buds | 13         |



| Height | 12-14 cm. | 3-5 buds | Force wks. |
|--------|-----------|----------|------------|
| 35"    | 14-16 cm. | 5-7 buds | 13         |

### Fred C. Gloeckner - Ednie Flower Bulb

LA Lilies - Cut

# Armandale

| Height | 14-16 cm. | 5-7 buds | Force wks. |
|--------|-----------|----------|------------|
| 47"    | 16-18 cm. | 6-8 buds | 11         |



| Height | 14-16 cm. | 5-7 buds | Force wks. |
|--------|-----------|----------|------------|
| 50"    | 16-18 cm. | 6-8 buds | 14         |



| Height | 14-16 cm. | 4-5 buds | Force wks. |
|--------|-----------|----------|------------|
| 45"    | 16-18 cm. | 5-6 buds | 12         |



| Height | 14-16 cm. | 3-5 buds | F <mark>orce wks</mark> . |  |
|--------|-----------|----------|---------------------------|--|
| 49"    | 16-18 cm.