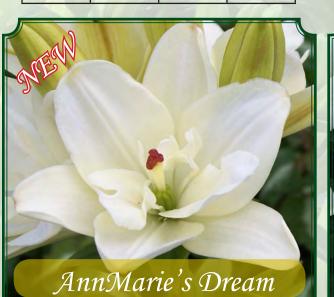

6 buds | 12         |



| Height | 12-14 cm. | 3-4 buds | F <mark>orce wks</mark> . |
|--------|-----------|----------|---------------------------|
| 35"    | 14-16 cm. | 4-6 buds | 11                        |



| Height | 12-14 cm. | 6-8 buds  | Force wks. |
|--------|-----------|-----------|------------|
| 41"    | 14-16 cm. | 8-10 buds | 11         |

| Summer Breeze |  |
|---------------|--|
|               |  |

| Height | 12-14 cm. | 3-5 buds | Force wks. |
|--------|-----------|----------|------------|
| 45"    | 14-16 cm. | 4-6 buds | 11         |

# Fred C. Gloeckner - Ednie Flower Bulb

1-800-243-3643 New Jersey

1-888-655-0907 Oregon



| Height | 12-14 cm. | 3-6 buds | Force wks. |
|--------|-----------|----------|------------|
| 43"    | 14-16 cm. | 5-7 buds | 13         |



Yellow County

12-14 cm.

14-16 cm.

3-5 buds

4-6 buds

Force wks.

11

NE

Height

45"

| Height | 12-14 cm. | 3-5 buds | Force wks. |
|--------|-----------|----------|------------|
| 36"    | 14-16cm.  | 4-6 buds | 13         |

1-888-655-0907 Oregon



Brunello

12-14 cm.

14-16 cm.

3-7 buds

6-8 buds

Force wks.

13

Height

35"

| Height | 12-14 cm. | 4-7 buds | Force wks. |
|--------|-----------|----------|------------|
| 39"    | 14-16 cm. | 6-9 buds | 13         |

| Z.    |           | 1> |
|-------|-----------|----|
| No X  | 1         |    |
|       | A PARTY A | X  |
| Black | Eye       |    |

| Height | 12-14 cm. | 4-6 buds | Force wks. |
|--------|-----------|----------|------------|
| 35"    | 14-16 cm. | 5-7 buds | 13         |

Fred C. Gloeckner - Ednie Flower Bulb