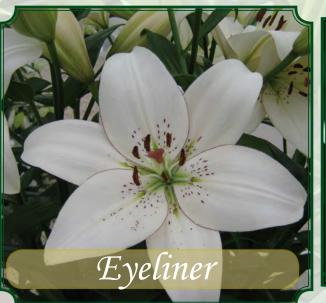

---|
| ſ | Height | 14-16 cm. | 6-9 buds | Force |

| l | 4/   | 10-18 CIII. | o-11 buds | 11 |   |
|---|------|-------------|-----------|----|---|
| J | Sala |             |           |    | L |
| 2 |      |             | 3         | 1  |   |
|   |      |             | No.       |    |   |
|   |      | 0 9         | W         | 54 | ļ |

wks.



# LA Lilies - Cut



| Height | 14-16 cm. | 3-5 buds | Force wks. |
|--------|-----------|----------|------------|
| 49"    | 16-18 cm. | 4-6 buds | 12         |



| Height | 14-16 cm. | 5-7 buds | Force wks. |
|--------|-----------|----------|------------|
| 47"    | 16-18 cm. | 6-8 buds | 11         |



| Height | 14-16 cm. | 3-5 buds | Force wks. |
|--------|-----------|----------|------------|
| 37"    | 16-18 cm. | 4-6 buds | 12         |



| Height | 14-16 cm. | 3-5 buds | Force wks. |  |
|--------|-----------|----------|------------|--|
| 49"    | 16-18 cm. | 4-6 buds | 14         |  |



| Height | 14-16 cm. | 3-5 buds | Force wks. |
|--------|-----------|----------|------------|
| 37"    | 16-18 cm. | 4-6 buds | 12         |



| Height | 14-16 cm. | 3-6 buds | Force wks. |
|--------|-----------|----------|------------|
| 47"    | 16-18 cm. | 4-7 buds | 13         |

LA Lilies - Cut



Oriental Greenhouse Production

5-6 buds

6-7 buds

Force wks.

12

Yellow Brush

14-16 cm.

16-18 cm.

White Brush

3-5 buds

4-6 buds

14-16 cm.

16-18 cm.

Force wks.

10

Height

41"

Height

41"

# tractausite Barossa

| Height | 14-16 cm. | 3-5 buds | Force wks. |
|--------|-----------|----------|------------|
| 43"    | 16-18 cm. |