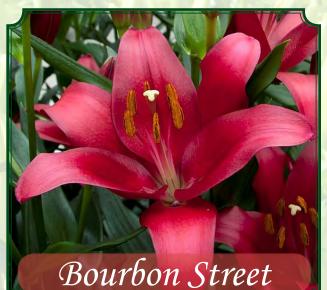

ks. |
|--------|-----------|----------|------------|
| 45"    | 14-16 cm. | 3-5 buds | 13         |

1-888-655-0907 Oregon



Patricia's Pride

12-14 cm.

14-16 cm.

3-4 buds

5-6 buds

Force wks.

11

Height

37"

| 36" 14-16 cm. 6-8 buds 13 | Height | 12-14 cm. | 4-6 buds | Force wks. |
|---------------------------|--------|-----------|----------|------------|
|                           | 36"    | 14-16 cm. | 6-8 buds | 13         |



| Height | 12-14 cm. | 3-5 buds | Force wks. |
|--------|-----------|----------|------------|
| 35"    | 14-16 cm. | 5-7 buds | 13         |

### Fred C. Gloeckner - Ednie Flower Bulb

LA Lilies - Cut

# Armandale

| Height | 14-16 cm. | 5-7 buds | Force wks. |
|--------|-----------|----------|------------|
| 47"    | 16-18 cm. | 6-8 buds | 11         |



| Height | 14-16 cm. | 5-7 buds | Force wks. |
|--------|-----------|----------|------------|
| 50"    | 16-18 cm. | 6-8 buds | 14         |



| Height | 14-16 cm. | 4-5 buds | Force wks. |
|--------|-----------|----------|------------|
| 45"    | 16-18 cm. | 5-6 buds | 12         |



| Height | 14-16 cm. | 3-5 buds | F <mark>orce wks</mark> . |  |
|--------|-----------|----------|---------------------------|--|
| 49"    | 16-18 cm. | 4-5 buds | 14                        |  |

1-888-655-0907 Oregon



| Height | 14-16 cm. | 3-6 buds | Force wks. |
|--------|-----------|----------|------------|
| 47"    | 16-18 cm. | 4-7 buds | 13         |



| Height | 14-16 cm. | 3-5 buds | Force wks. |
|--------|-----------|----------|------------|
| 41"    | 16-18 cm. | 4-6 buds | 10         |

Fre