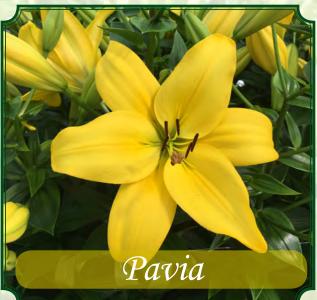

| 42   | 5  |
|   |        |           |          |      | 1h |
|   |        |           | I        | yes. |    |
| 5 | 1      |           |          |      | 5  |
|   | Me.    | X         |          |      |    |
|   |        |           |          |      |    |
| 1 |        | Airi      |          |      |    |
|   |        | Suns      | et Jo    | y    | 9  |
| 7 |        |           |          |      |    |

Secret Joy

12-14 cm. 3-5 buds Force wks

NEW

Height

| Height | 12-14 cm. | 3-5 buds | Force wks. |
|--------|-----------|----------|------------|
| 12-14" | 14-16 cm. | 4-6 buds | 10         |

Perfect & Sparking

# LA Lilies - Pots



| Height | 14-16 cm. | 3-6 buds | Force wks. |
|--------|-----------|----------|------------|
| 47"    | 16-18 cm. | 4-7 buds | 13         |



| Height | 14-16 cm. | 4-6 buds | Force wks. |
|--------|-----------|----------|------------|
| 51-55" | 16-18 cm. | 5-7 buds | 13         |



Royal Sunset

| Height 47" 14-16 cm. | 6-9 buds<br>8-11 buds | Force wks.<br>11 |
|----------------------|-----------------------|------------------|
|----------------------|-----------------------|------------------|



| 1 | Height | 14-16 cm. | 3-5 buds | Force wks. |
|---|--------|-----------|----------|------------|
|   | 35"    | 16-18 cm. | 4-6 buds | 12         |



| Height | 14-16 cm. | 4-6 buds | Force wks. |
|--------|-----------|----------|------------|
| 47"    | 16-18 cm. | 5-7 buds | 14         |

|     | 1       |       |
|-----|---------|-------|
|     | N/A     |       |
|     | Ale     |       |
|     |         | M     |
| Sal