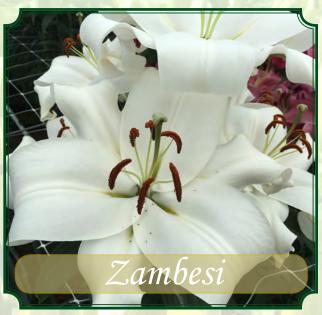

# Carbonero

| Height | 16-18 cm. | 3-5 buds | Force wks. |
|--------|-----------|----------|------------|
| 45"    | 18-20 cm. | 4-6 buds | 12         |

| Height | 16-18 cm. | 4-6 buds | Force wks. |
|--------|-----------|----------|------------|
| 53"    | 18-20 cm. | 5-7 buds | 15         |