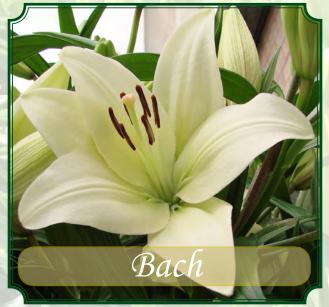

Force wks. |
|--------|-----------|----------|------------|
| 43"    | 16-18 cm. | 5-7 buds | 12         |

14-16 cm.

16-18 cm.

Millionaire

4-6 buds

5-7 buds

Force wks.

14

13



37"

| Height | 14-16 cm. | 4-5 buds | Force wks. |
|--------|-----------|----------|------------|
| 45"    | 16-18 cm. | 5-6 buds | 11         |

Height

47"

|   | K      | Royal     | Suns     | et    |
|---|--------|-----------|----------|-------|
| ſ | Height | 14-16 cm. | 6-9 buds | Force |

| l | 4/   | 10-18 CIII. | o-11 buds | 11 |   |
|---|------|-------------|-----------|----|---|
| J | Sala |             |           |    | L |
| 2 |      |             | 3         | 1  |   |
|   |      |             | No.       |    |   |
|   |      | 0 9         | W         | 54 | ļ |

wks.



# LA Lilies - Cut



| Height | 14-16 cm. | 3-5 buds | Force wks. |
|--------|-----------|----------|------------|
| 49"    | 16-18 cm. | 4-6 buds | 12         |



| Height | 14-16 cm. | 5-7 buds | Force wks. |
|--------|-----------|----------|------------|
| 47"    | 16-18 cm. | 6-8 buds | 11         |



| Height | 14-16 cm. | 3-5 buds | Force wks. |
|--------|-----------|----------|------------|
| 37"    | 16-18 cm. | 4-6 buds | 12         |



| Height | 14-16 cm. | 3-5 buds | Force wks. |  |
|--------|-----------|----------|------------|--|
| 49"    | 16-18 cm. | 4-6 buds | 14         |  |



| Height | 14-16 cm. | 3-5 buds | Force wks. |
|--------|-----------|----------|------------|
| 37"    | 16-18 cm. | 4-6 buds | 12         |



| Height | 14-16 cm. | 3-6 buds | Force wks. |
|--------|-----------|