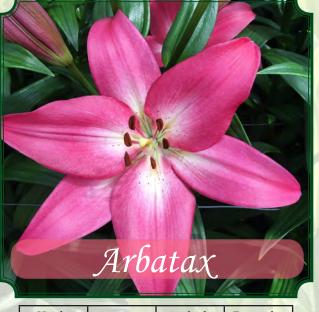

| Height | 12-14 cm. | 3-5 buds | Force wks. |
|--------|-----------|----------|------------|
| 40"    | 14-16 cm. | 4-6 buds | 12         |

| Height | 12-14 cm. | 3-4 buds | F <mark>orce wks</mark> . |
|--------|-----------|----------|---------------------------|
| 35"    | 14-16 cm. | 4-6 buds | 11                        |