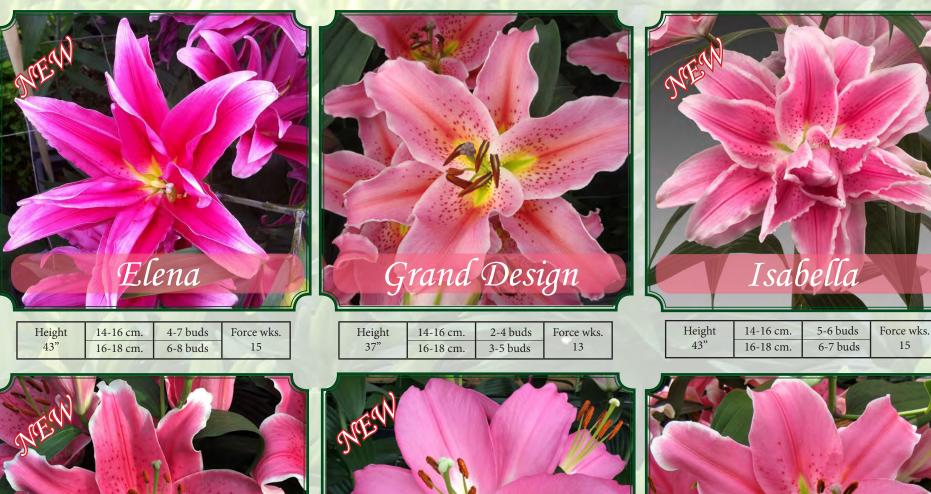

| 2-4 buds | Force wks. |
|--------|-----------|----------|------------|
| 37"    | 16-18 cm. | 3-5 buds | 15         |



| Height | 14-16 cm. | 3-5 buds | Force wks. |
|--------|-----------|----------|------------|
| 37"    | 16-18 cm. | 4-6 buds | 15         |



| Height | 14-16 cm. | 3-5 buds | Force wks. |
|--------|-----------|----------|------------|
| 39"    | 16-18 cm. | 4-6 buds | 15         |

1-888-655-0907 Oregon



| Height | 14-16 cm. | 4-6 buds | Force wks. |
|--------|-----------|----------|------------|
| 39"    | 16-18 cm. | 5-7 buds | 15         |



| Height | 14-16 cm. | 2-4 buds | Force wks. |
|--------|-----------|----------|------------|
| 35"    | 16-18 cm. | 4-6 buds | 15         |

# Fred C. Gloeckner - Ednie Flower Bulb

1-800-243-3643 New Jersey

11

15

17





| Height | 14-16 cm. | 3-5 buds | Force wks. |
|--------|-----------|----------|------------|
| 45"    | 16-18 cm. | 4-6 buds | 14         |

1-888-655-0907 Oregon

Fred C. Gloeckner - Ednie Flower Bulb

14-16 cm.

16-18 cm.

Height

35"

Salonikį

3-4 buds

4-7 buds

Force wks.

12

| Height | 14-16 cm. | 2-5 buds | Force wks. |
|--------|-----------|----------|------------|
| 47"    | 16-18 cm. | 3-6 buds |            |
| 17     | 10-18 cm. | J-0 Duds | 15         |

Sorbonne



| Height | 14-16 cm. | 3-4 buds | Force wks. |
|--------|-----------|----------|------------|
| 49"    | 16-18 cm. | 4-6 buds | 16         |



| Height | 14-16 cm. | 2-4 buds | Force wks. |
|--------|-----------|----------|------------|
| 47"    | 16-18 cm. | 4-6 buds | 16         |



| 1 | Height | 14-16 c