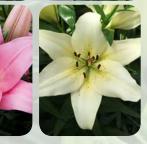

20 cm. | 5-6 buds | 14         |



| Height | 16-18 cm. | 4-5 buds | Force wks. |
|--------|-----------|----------|------------|
| 45"    | 18-20 cm. | 5-6 buds | 14         |



| Height | 16-18 cm. | 3-5 buds | Force wks. |
|--------|-----------|----------|------------|
| 53"    | 18-20 cm. | 15 buds  | 15         |



| 4 | Height | 16-18 cm. | 4-6 buds | Force wks. |
|---|--------|-----------|----------|------------|
|   | 49"    | 18-20 cm. | 5-7 buds | 15         |



Photos compliments of Kent Miles - Illinois Willows

entre entre

| Height | 16-18 cm. | 3-4 buds | Force wks. |
|--------|-----------|----------|------------|
| 36"    | 18-20 cm. | 4-6 buds | 13         |

1-800-243-3643 New Jersey

1-888-655-0907 Oregon

# Lilium Collections



LA Collection B



LA Collection C









# Cut Lily Growing Instructions

#### Helpful Recommendations

We have put together the following suggestions to help you produce an optimum crop of lilies. They are reviewed periodically as more research become available and when the industry brings new ideas that are very helpful.

Most of the information is derived from research by several leading universities. Our helpful recommendations are a combination of their information, our own research and trials of various cooling methods.

#### General

Most of the following instructions are the same for lilies grown indoors as well as outdoors. If they differ attention will be made with *OUTDOOR* and or *INDOOR*. If special attention need to be made to certain group, it will be mentioned as well.

*INDOOR:* A year-round program is poss