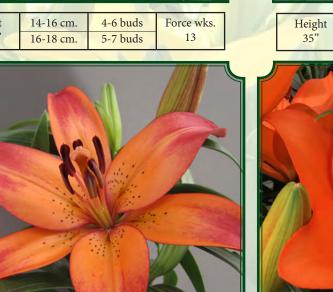

|      | 5  |
|   | Me.    | X         |          |      |    |
|   |        |           |          |      |    |
| 1 |        | Airi      |          |      |    |
|   |        | Suns      | et Jo    | y    | 9  |
| 7 |        |           |          |      |    |

Secret Joy

12-14 cm. 3-5 buds Force wks

NEW

Height

| Height | 12-14 cm. | 3-5 buds | Force wks. |
|--------|-----------|----------|------------|
| 12-14" | 14-16 cm. | 4-6 buds | 10         |

Perfect & Sparking

# LA Lilies - Pots



| Height | 14-16 cm. | 3-6 buds | Force wks. |
|--------|-----------|----------|------------|
| 47"    | 16-18 cm. | 4-7 buds | 13         |



| Height | 14-16 cm. | 4-6 buds | Force wks. |
|--------|-----------|----------|------------|
| 51-55" | 16-18 cm. | 5-7 buds | 13         |



Royal Sunset

| Height 47" 14-16 cm. | 6-9 buds<br>8-11 buds | Force wks.<br>11 |
|----------------------|-----------------------|------------------|
|----------------------|-----------------------|------------------|



| 1 | Height | 14-16 cm. | 3-5 buds | Force wks. |
|---|--------|-----------|----------|------------|
|   | 35"    | 16-18 cm. | 4-6 buds | 12         |



| Height | 14-16 cm. | 4-6 buds | Force wks. |
|--------|-----------|----------|------------|
| 47"    | 16-18 cm. | 5-7 buds | 14         |

|     | 1       |       |
|-----|---------|-------|
|     | N/A     |       |
|     | Ale     |       |
|     |         | M     |
| Sal | mon Cla | issic |

|        | and the second se |          |            |  |
|--------|------------------------------------------------------