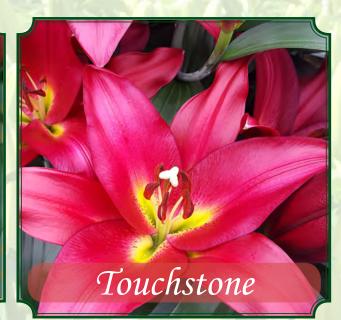

|



| Height | 14-16 cm. | 4-6 buds | Force wks. |
|--------|-----------|----------|------------|
| 47"    | 16-18 cm. | 5-7 buds | 14         |



| Height | 14-16 cm. | 3-5 buds | Force wks. |
|--------|-----------|----------|------------|
| 36"    | 16-18 cm. | 4-7 buds | 16         |



| Height | 14-16 cm. | 3-4 buds | Force wks. |
|--------|-----------|----------|------------|
| 39"    | 16-18 cm. | 4-6 buds | 15         |



| Height | 14-16 cm. | 4-5 buds | Force wks. |
|--------|-----------|----------|------------|
| 39"    | 16-18 cm. | 6-8 buds | 17         |
|        |           |          |            |

# OT Lilies - Cut

# Carbonero

| Height | 16-18 cm. | 3-5 buds | Force wks. |
|--------|-----------|----------|------------|
| 45"    | 18-20 cm. | 4-6 buds | 12         |



| Height | 16-18 cm. | 4-6 buds | Force wks. |
|--------|-----------|----------|------------|
| 53"    | 18-20 cm. | 5-7 buds | 15         |



| Height | 16-18 cm. | 3-5 buds | Force wks. |
|--------|-----------|----------|------------|
| 51"    | 18-20 cm. | 4-6 buds | 16         |



| Height | 16-18 cm. | 3-5 buds | Force wks. |
|--------|-----------|----------|------------|
| 45"    | 18-20 cm. | 4-6 buds | 15         |



| Height | 16-18 cm. | 4-6 buds | Force wks. |
|--------|-----------|----------|------------|
| 41"    | 18-20 cm. | 5-7 buds | 14         |



| Height | 16-18 cm. | 4-6 buds | Force wks. |
|--------|-----------|----------|------------|
| 53"    | 18-20 cm. | 5-7 buds | 15         |

# 1-888-655-0907 Oregon Fred C. Gloeck

Fred C. Gloeckner - Ednie Flower Bulb

1