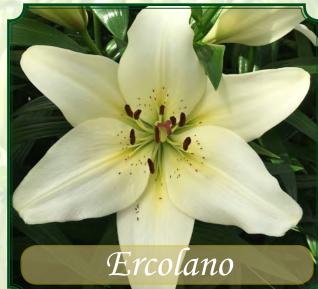

"    | 16-18 cm. | 5-6 buds | 11         |

Height

47"

|   | K      | Royal     | Suns     | et    |
|---|--------|-----------|----------|-------|
| ſ | Height | 14-16 cm. | 6-9 buds | Force |

| l | 4/   | 10-18 CIII. | o-11 buds | 11 |   |
|---|------|-------------|-----------|----|---|
| J | Sala |             |           |    | L |
| 2 |      |             | 3         | 1  |   |
|   |      |             | No.       |    |   |
|   |      | 0 9         | W         | 54 | ļ |

wks.



# LA Lilies - Cut



| Height | 14-16 cm. | 3-5 buds | Force wks. |
|--------|-----------|----------|------------|
| 49"    | 16-18 cm. | 4-6 buds | 12         |



| Height | 14-16 cm. | 5-7 buds | Force wks. |
|--------|-----------|----------|------------|
| 47"    | 16-18 cm. | 6-8 buds | 11         |



| Height | 14-16 cm. | 3-5 buds | Force wks. |
|--------|-----------|----------|------------|
| 37"    | 16-18 cm. | 4-6 buds | 12         |



| Height | 14-16 cm. | 3-5 buds | Force wks. |  |
|--------|-----------|----------|------------|--|
| 49"    | 16-18 cm. | 4-6 buds | 14         |  |



| Height | 14-16 cm. | 3-5 buds | Force wks. |
|--------|-----------|----------|------------|
| 37"    | 16-18 cm. | 4-6 buds | 12         |



| Height | 14-16 cm. | 3-6 buds | Force wks. |
|--------|-----------|----------|------------|
| 47"    | 16-18 cm. | 4-7 buds | 13         |

LA Lilies - Cut



Oriental Greenhouse Production

5-6 buds

6-7 buds

Force wks.

12

Yellow Brush

14-16 cm.

16-18 cm.

White Brush

3-5 buds

4-6 buds

14-16 cm.

16-18 cm.

Force wks.

10

Height

41"

Height