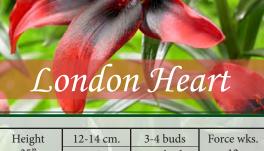

|
| Black | Eye       |    |

| Height | 12-14 cm. | 4-6 buds | Force wks. |
|--------|-----------|----------|------------|
| 35"    | 14-16 cm. | 5-7 buds | 13         |

Fred C. Gloeckner - Ednie Flower Bulb



| Height | 12-14 cm. | 3-5 buds | Force wks. |
|--------|-----------|----------|------------|
| 40"    | 14-16 cm. | 4-6 buds | 13         |



| Height | 12-14 cm. | 3-5 buds | Force wks. |
|--------|-----------|----------|------------|
| 36"    | 14-16 cm. | 4-6 buds | 12         |





| Height | 12-14 cm. | 3-5 buds | Force wks. |
|--------|-----------|----------|------------|
| 36"    | 14-16 cm. | 4-6 buds | 13         |



| Height | 12-14 cm. | 3-5 buds | Force wks. |  |
|--------|-----------|----------|------------|--|
| 45"    | 14-16 cm. | 5-7 buds | 12         |  |



| Height | 12-14 cm. | 3-4 buds | Force wks. |
|--------|-----------|----------|------------|
| 35"    | 14-16 cm. | 4-5 buds | 12         |

| AVE N |      |     |  |
|-------|------|-----|--|
|       |      |     |  |
|       |      |     |  |
|       | Must | See |  |

| Height | 12-14 cm. | 4-6 buds | Force wks. |
|--------|-----------|----------|------------|
| 38"    | 14-16 cm. | 5-7 buds | 11         |

# Fred C. Gloeckner - Ednie Flower Bulb

1-800-243-3643 New Jersey

1-888-655-0907 Oregon



| Height | 12-14 cm. | 7-9 buds  | Force wks. |
|--------|-----------|-----------|------------|
| 45"    | 14-16 cm. | 8-10 buds | 13         |



Orange Art

12-14 cm.

14-16 cm.

4-5 buds

5-7 buds

Force wks.

13

Height

43"

| Height | 12-14 cm. | 2-4 buds | Force wks. |
|--------|---