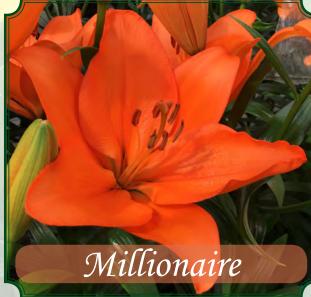

| Height | 14-16 cm. | 4-6 buds | Force wks. |
|--------|-----------|----------|------------|
| 43"    | 16-18 cm. | 5-7 buds | 12         |

14-16 cm.

16-18 cm.

Millionaire

4-6 buds

5-7 buds

Force wks.

14