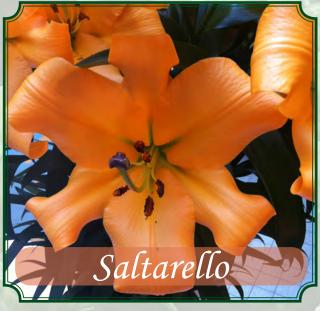

6-8 buds

Force wks.

13

Height

35"

| Height | 12-14 cm. | 4-7 buds | Force wks. |
|--------|-----------|----------|------------|
| 39"    | 14-16 cm. | 6-9 buds | 13         |

| Z.    |           | 1> |
|-------|-----------|----|
| No X  | 1         |    |
|       | A PARTY A | X  |
| Black | Eye       |    |