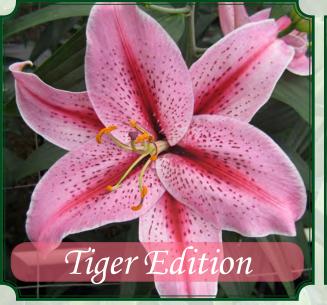

------|
| 43"    | 16-18 cm. | 3-5 buds | 16         |



| 45" 16-18 cm | . 3-5 buds | 17 |  |
|--------------|------------|----|--|

Fred C. Gloeckner - Ednie Flower Bulb

1-800-243-3643 New Jersey

1-888-655-0907 Oregon



| Height | 14-16 cm. | 3-5 buds | Force wks. |
|--------|-----------|----------|------------|
| 43"    | 16-18 cm. | 4-6 buds | 15         |



| Height | 14-16 cm. | 3-5 buds | Force wks. |
|--------|-----------|----------|------------|
| 43"    | 16-18 cm. | 4-6 buds | 14         |



| Height | 14-16 cm. | 4-6 buds | Force wks. |
|--------|-----------|----------|------------|
| 47"    | 16-18 cm. | 5-7 buds | 14         |



| Height | 14-16 cm. | 3-5 buds | Force wks. |
|--------|-----------|----------|------------|
| 36"    | 16-18 cm. | 4-7 buds | 16         |



| Height | 14-16 cm. | 3-4 buds | Force wks. |
|--------|-----------|----------|------------|
| 39"    | 16-18 cm. | 4-6 buds | 15         |



| Height | 14-16 cm. | 4-5 buds | Force wks. |
|--------|-----------|----------|------------|
| 39"    | 16-18 cm. | 6-8 buds | 17         |
|        |           |          |            |

# OT Lilies - Cut

# Carbonero

| Height | 16-18 cm. | 3-5 buds | Force wks. |
|--------|-----------|----------|------------|
| 45"    | 18-20 cm. | 4-6 buds | 12         |



| Height | 16-18 cm. | 4-6 buds | Force wks. |
|--------|-----------|----------|------------|
| 53"    | 18-20 cm. | 5-7 buds | 15         |



| Height | 16-18 cm. | 3-5 buds | Force wks. |
|--------|-----------|----------|------------|
| 51"    | 18-20 cm. | 4-6 buds | 16         |



|