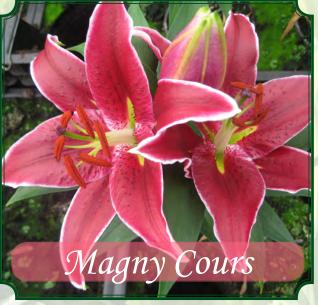

Ednie Flower Bulb

# LA Lilies - Pots



| Height | 14-16 cm. | 3-5 buds | Force wks. |  |
|--------|-----------|----------|------------|--|
| 35-39" | 16-18 cm. | 4-6 buds | 12         |  |

# LA Hybrid greenhouse production



Ercolano - Grown for Easter



# LA - Hybrids for Pot Forcing

LA Hybrids are a cross between Longiflorum and Asiatic lilies. The long leaves and larger flowers come from the Longiflorum, and the bright colors are from the Asiatics. These naturally taller varieties can be used to make excellent pot plants. A spray or bulb dip is necessary to control the height. We recommend Sumagic or Concise as the preferred PGR. Please see our Flowering Schedules or Forcing Guides for futher information.



PGR's are available in the Gloeckner Grower Supplies Catalog on page 54



| Height | 14-16 cm. | 3-4 buds | Force wks. |
|--------|-----------|----------|------------|
| 14-16" | 16-18 cm. | 4-6 buds | 15         |



| Height | 14-16 cm. | 3-5 buds | Force wks. |
|--------|-----------|----------|------------|
| 14-16" | 16-18 cm. | 4-6 buds | 15         |



| 1 | Height | 14-16 cm. | 3-5 buds | Force wks. |
|---|--------|-----------|----------|------------|
|   | 17"    | 16-18 cm. | 4-6 buds | 14         |



| Height | 14-16 cm. | 4-6 buds | Force wks. |
|--------|-----------|----------|------------|
| 16"    | 16-18 cm. | 5-7 buds | 14         |



| Height | 14-16 cm. | 3-6 buds | Force wks. |
|--------|-----------|----------|------------|
| 14-16" | 16-18 cm. | 4-8 buds | 11         |



| Height | 14-16 cm. | 3-4 buds | Force wks. |
|--------|---------