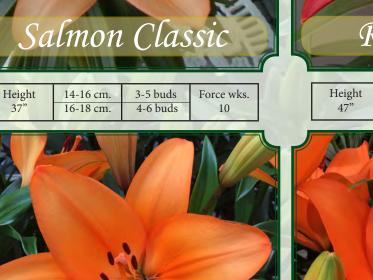

|     | 1       |       |
|-----|---------|-------|
|     | N/A     |       |
|     | Ale     |       |
|     |         | M     |
| Sal | mon Cla | issic |

|        | and the second se |          |            |  |
|--------|-----------------------------------------------------------------------------------------------------------------------------------------------------------------------------------------------------------------------------------------------------------------------------------------------------------------------------------------------------------------------------------------------------------------------------------------------------------------------------------------------------------------------------------------------------------------------------------------------------------------------------------------------------------------------------------------------------|----------|------------|--|
| Height | 14-16 cm.                                                                                                                                                                                                                                                                                                                                                                                                                                                                                                                                                                                                                                                                                           | 3-5 buds | Force wks. |  |
| 35-39" | 16-18 cm.                                                                                                                                                                                                                                                                                                                                                                                                                                                                                                                                                                                                                                                                                           | 4-6 buds | 10         |  |