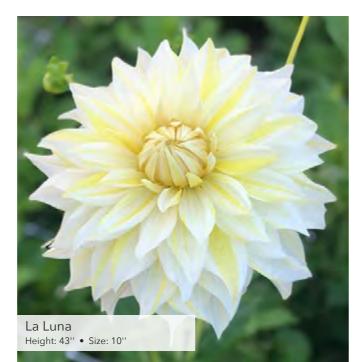

|       |

EXClusive variety

🛱 = cut flower

### WHITE



Ednie Flower Bulbs

"Not all of these varieties are currently for sale. This picture is to give an idea of flower colors and sizes in relation to other varieties

### YELLOW



### LIGHT PINK



Ednie Flower Bulbs



### ORANGE



Ednie Flower Bulbs

### ORANGE



### SALMON



Ednie Flower Bulbs

10

### PURPLE





"Not all of these varieties are currently for sale. This picture is to give an idea of flower colors and sizes in relation to other varieties"

### DARK RED



# **BECORATIVE**









14











**Giant Flowered Decorative** 

























18







Wanda's Aurora Height: 40'' • Size: 10''

Ednie Flower Bulbs

ant Flowered Decoration







## FLOWERED LARGE 0



































Yarra Falls

leight 35" • S



24





### Ш OWERED MEDIUM R 0 Ŭ









Evanah

26





















Renate Tozio Height: 47" • Size: 6.5"

# SM













Arbatax Height: 40'' • Size: 4''



















Small Flowered Decorative

Ednie Flower Bulbs

-





















Dutch Pearl Height: 43'' • Size: 5''











Ednie Flower Bulbs















Freeman Height: 40'' • Size: 4.5''





Hapet Daydream Height: 40" • Size: 5"

A DECEMBER OF A DECEMBER OF





Justyna Height: 40" 

Small Flowered Decorative

























Ednie Flower Bulbs















Mister Blue Height: 40'' • Size: 4.5''























Pink Silk Height: 35'



















Height: 40' 











Small Flowered Decorative









Sweet Sanne

ight 40" • Size 5



Ty