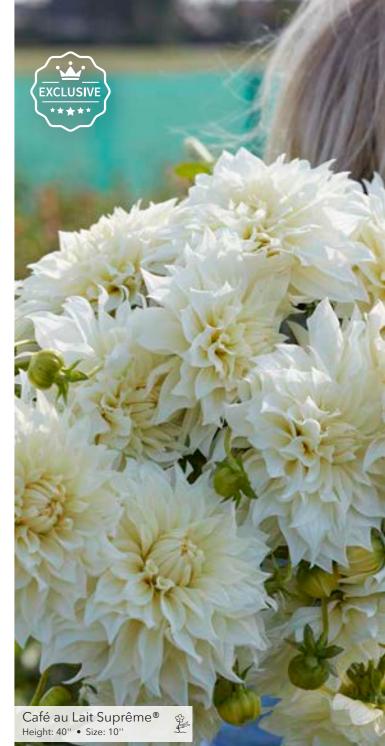

# **BECORATIVE**

14

**Giant Flowered Decorative** 

18

Wanda's Aurora Height: 40'' • Size: 10''

Ednie Flower Bulbs

ant Flowered Decoration