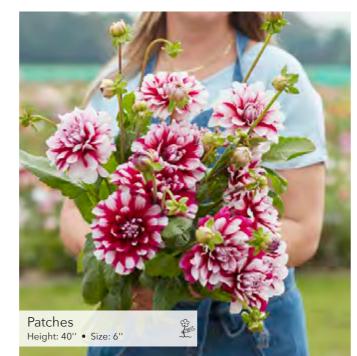

se varieties are currently for sale. This picture is to give an idea of flower colors and sizes in relation to other varieties

### YELLOW



### LIGHT PINK



Ednie Flower Bulbs



### ORANGE



Ednie Flower Bulbs

### ORANGE



### SALMON



Ednie Flower Bulbs

10

### PURPLE





"Not all of these varieties are currently for sale. This picture is to give an idea of flower colors and sizes in relation to other varieties"

### DARK RED



# **BECORATIVE**









14











**Giant Flowered Decorative** 

























18







Wanda's Aurora Height: 40'' • Size: 10''

Ednie Flower Bulbs

ant Flowered Decoration







## FLOWERED LARGE 0



































Yarra Falls

leight 35" • S



24





### Ш OWERED MEDIUM R 0 Ŭ









Evanah

26





















Renate Tozio Height: 47" • Size: 6.5"

# SM













Arbatax Height: 40'' • Size: 4''



















Small Flowered Decorative

Ednie Flower Bulbs

-





















Dutch Pearl Height: 43'' • Size: 5''











Ednie Flower Bulbs















Freeman Height: 40'' • Size: 4.5''





Hapet Daydream Height: 40" • Size: 5"

A DECEMBER OF A DECEMBER OF





Justyna Height: 40" 

Small Flowered Decorative

























Ednie Flower Bulbs















Mister Blue Height: 40'' • Size: 4.5''























Pink Silk Height: 35'



















Height: 40' 











Small Flowered Decorative









Sweet Sanne

ight 40" • Size 5



Tyrell Height: 4

Small Flowered Decorative













Small Flowered De

# $\succ$ LU MA