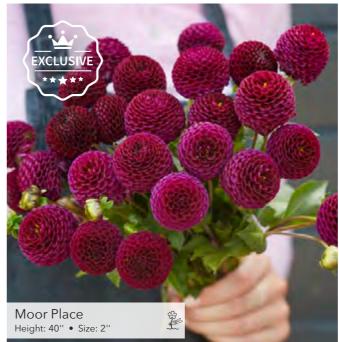

Mister Blue Height: 40'' • Size: 4.5''























Pink Silk Height: 35'



















Height: 40' 











Small Flowered Decorative









Sweet Sanne

ight 40" • Size 5



Tyrell Height: 4

Small Flowered Decorative













Small Flowered De

# $\succ$ LU MA

















































# $\mathbf{M}$





















**1** 















Chapeau Bas Height: 32'' • Size: 4.5''





























Ednie Flower Bulbs

Eveline

Height: 43" • Size: 4" 1000























Ball

Ednie Flower Bulbs





































.

\*\*\*\*\* Orange Breeze Height: 40'' • Size: 4'' 

Ednie Flower Bulbs



















2





















































Ball

# Ζ 0 POMP









Y BI













# (SEMI) S









leight 3















Just Married Height: 40'' • Size: 6.5''

34



(Semi) Cactus















Misses Dutch Height: 40'' • Size: 6.5''



Kenora Macop-B Height: 40'' • Size: 8''























### \_\_\_\_ Ш 0

Bishop of Llandaff Height: 37" • Size: 3.5"



### ш Ζ 0 E ш Ζ











82













### Ш 2 Ш 00







Collerette

Ednie Flower Bulbs









## ш U SIN

















# S 0 Ш ш U S Σ







Honka Pink

Height: 32" • Size: 4.5"







Veronne's Obsidian Height: 27.5" • Size: 4.5"

Storage



Ball

### Practical Tips **Cut flower production of Dahlias**

#### **Planting material**

We sell #1 size tuber clumps. Not Individual tubers. Dahlia clumps will produce more shoots because they have more eyes on the clump.

Storage in crat