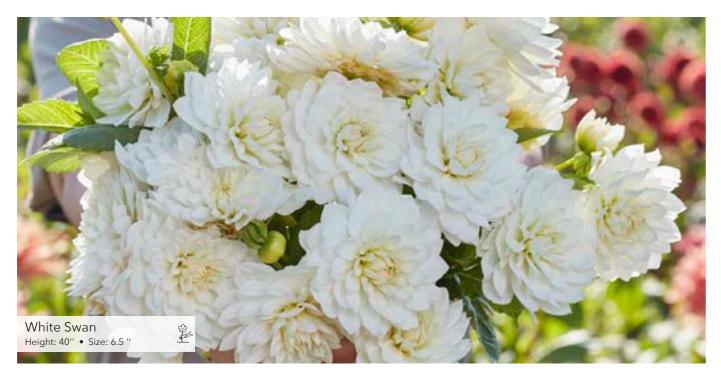

varieties are currently for sale. This picture is to give an idea of flower colors and sizes in relation to other varieties

### YELLOW



### LIGHT PINK



Ednie Flower Bulbs



### ORANGE



Ednie Flower Bulbs

### ORANGE



### SALMON



Ednie Flower Bulbs

10

### PURPLE





"Not all of these varieties are currently for sale. This picture is to give an idea of flower colors and sizes in relation to other varieties"

### DARK RED



# **BECORATIVE**









14











**Giant Flowered Decorative** 

























18







Wanda's Aurora Height: 40'' • Size: 10''

Ednie Flower Bulbs

ant Flowered Decoration







## FLOWERED LARGE 0



































Yarra Falls

leight 35" • S



24





### Ш OWERED MEDIUM R 0 Ŭ









Evanah

26





















Renate Tozio Height: 47" • Size: 6.5"

# SM













Arbatax Height: 40'' • Size: 4''



















Small Flowered Decorative

Ednie Flower Bulbs

-





















Dutch Pearl Height: 43'' • Size: 5''











Ednie Flower Bulbs















Freeman Height: 40'' • Size: 4.5''





Hapet Daydream Height: 40" • Size: 5"

A DECEMBER OF A DECEMBER OF





Justyna Height: 40" 

Small Flowered Decorative

























Ednie Flower Bulbs















Mister Blue Height: 40'' • Size: 4.5''























Pink Silk Height: 35'



















Height: 40' 











Small Flowered Decorative









Sweet Sanne

ight 40" • Size 5



Tyrell Height: 4

Small Flowered Decorative













Small Flowered De

# $\succ$ LU MA