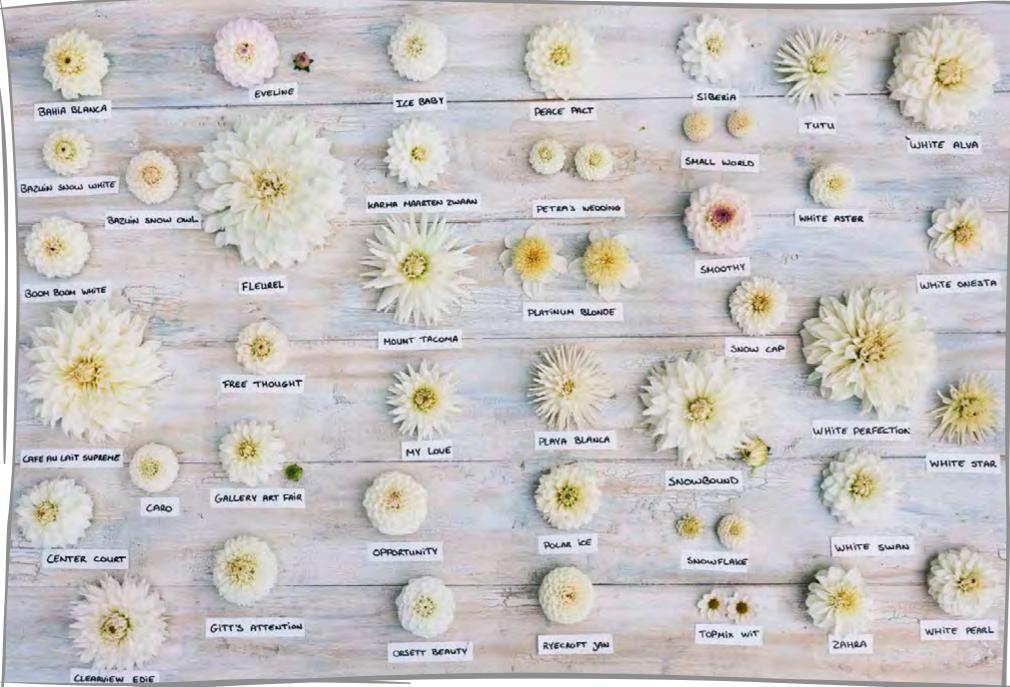

### WHITE

Ednie Flower Bulbs

"Not all of these varieties are currently for sale. This picture is to give an idea of flower colors and sizes in relation to other varieties