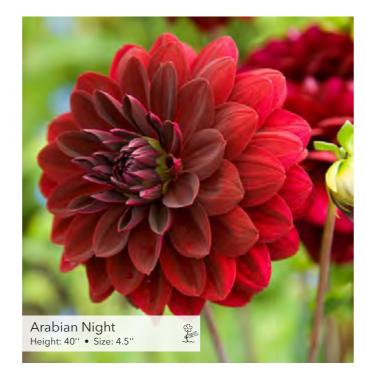

# S 0 Ш ш U S Σ

Honka Pink

Height: 32" • Size: 4.5"

Veronne's Obsidian Height: 27.5" • Size: 4.5"

Storage

Ball