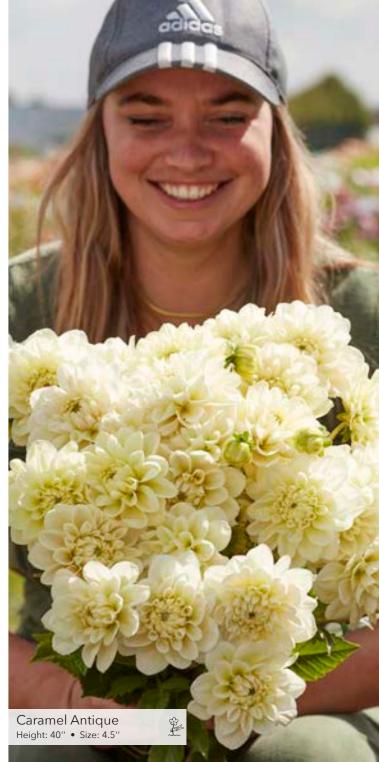

# SM

Arbatax Height: 40'' • Size: 4''

Small Flowered Decorative

Ednie Flower Bulbs

-

Dutch Pearl Height: 43'' • Size: 5''

Ednie Flower Bulbs

Freeman Height: 40'' • Size: 4.5''