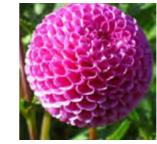

# $\mathbf{M}$

**1** 

Chapeau Bas Height: 32'' • Size: 4.5''

Ednie Flower Bulbs

Eveline

Height: 43" • Size: 4" 1000

Ball

Ednie Flower Bulbs