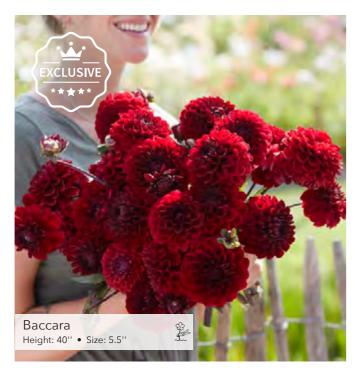

# $\mathbf{M}$

**1** 

Chapeau Bas Height: 32'' • Size: 4.5''

Ednie Flower Bulbs

Eveline

Height: 43" • Size: 4" 1000

Ball

Ednie Flower Bulbs