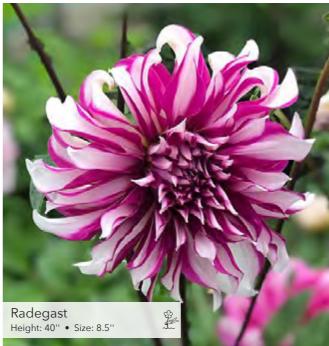

variety

🛱 = cut flower

### WHITE



Ednie Flower Bulbs

"Not all of these varieties are currently for sale. This picture is to give an idea of flower colors and sizes in relation to other varieties

### YELLOW



### LIGHT PINK



Ednie Flower Bulbs



### ORANGE



Ednie Flower Bulbs

### ORANGE



### SALMON



Ednie Flower Bulbs

10

### PURPLE





"Not all of these varieties are currently for sale. This picture is to give an idea of flower colors and sizes in relation to other varieties"

### DARK RED



# **BECORATIVE**









14











**Giant Flowered Decorative** 

























18







Wanda's Aurora Height: 40'' • Size: 10''

Ednie Flower Bulbs

ant Flowered Decoration







## FLOWERED LARGE 0



































Yarra Falls

leight 35" • S



24





### Ш OWERED MEDIUM R 0 Ŭ









Evanah

26





















Renate Tozio Height: 47" • Size: 6.5"

# SM













Arbatax Height: 40'' • Size: 4''



















Small Flowered Decorative

Ednie Flower Bulbs

-





















Dutch Pearl Height: 43'' • Size: 5''











Ednie Flower Bulbs















Freeman Height: 40'' • Size: 4.5''





Hapet Daydream Height: 40" • Size: 5"

A DECEMBER OF A DECEMBER OF





Justyna Height: 40" 

Small Flowered Decorative

























Ednie Flower Bulbs















Mister Blue Height: 40'' • Size: 4.5''























Pink Silk Height: 35'



















Height: 40' 











Small Flowered Decorative









Sweet Sanne

ight 40" • Size 5



Tyrell Height: 4

Small Flowered Decorative