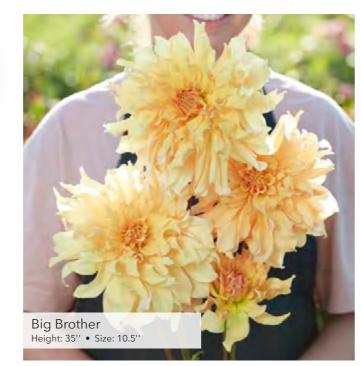

# **BECORATIVE**

14

**Giant Flowered Decorative** 

18

Wanda's Aurora Height: 40'' • Size: 10''

Ednie Flower Bulbs

ant Flowered Decoration