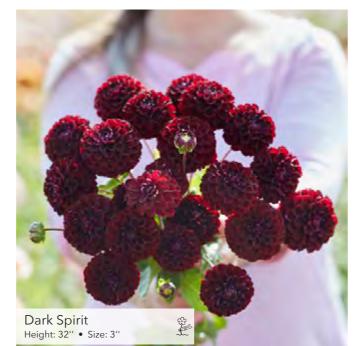

# $\mathbf{M}$

**1** 

Chapeau Bas Height: 32'' • Size: 4.5''

Ednie Flower Bulbs

Eveline

Height: 43" • Size: 4" 1000

Ball

Ednie Flower Bulbs