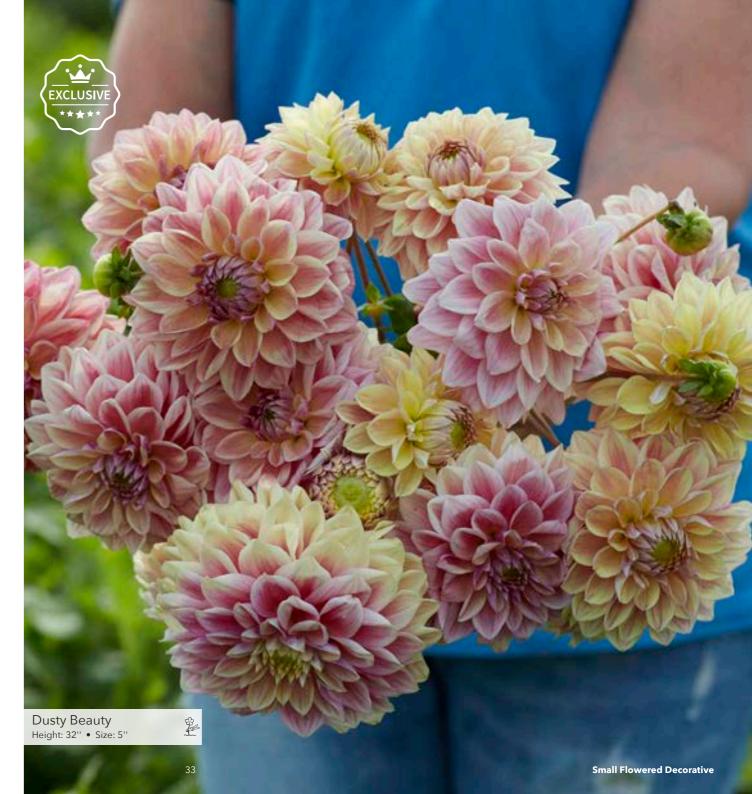

# SM

Arbatax Height: 40'' • Size: 4''

Small Flowered Decorative

Ednie Flower Bulbs

-

Dutch Pearl Height: 43'' • Size: 5''

Ednie Flower Bulbs

Freeman Height: 40'' • Size: 4.5''