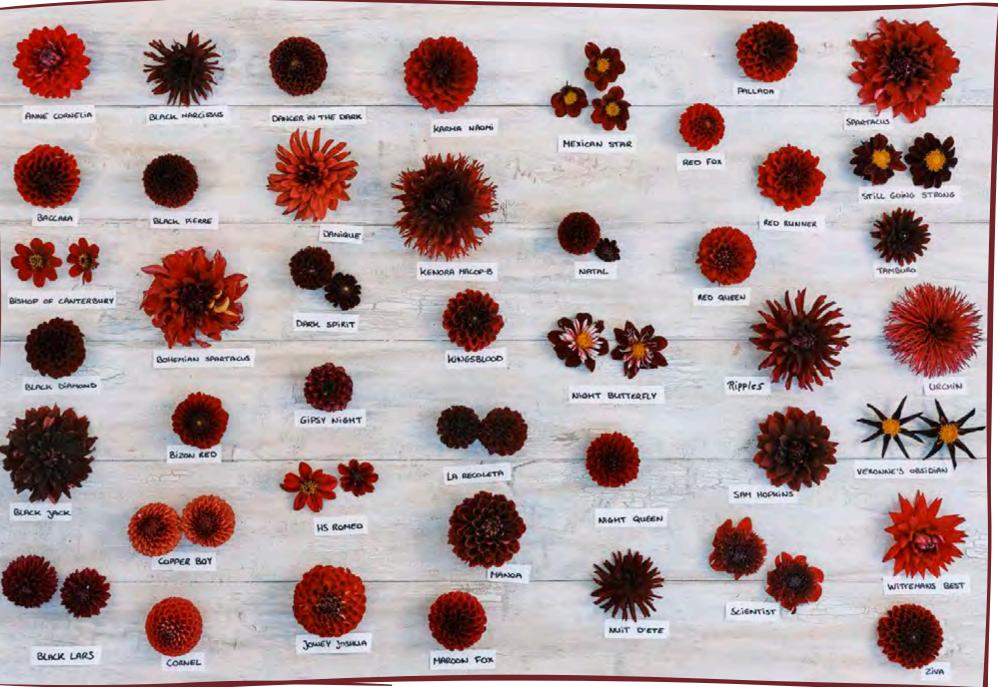

| Anemone                    | 82-83 |
| Collerette                 | 84-85 |
| Single                     | 86-87 |
| Miscellaneous              | 88    |
| Practical Tips             | 89-91 |
| Index                      | 94-95 |
|                            |       |

EXClusive variety

🛱 = cut flower

### WHITE



Ednie Flower Bulbs

"Not all of these varieties are currently for sale. This picture is to give an idea of flower colors and sizes in relation to other varieties

### YELLOW



### LIGHT PINK



Ednie Flower Bulbs



### ORANGE



Ednie Flower Bulbs

### ORANGE



### SALMON



Ednie Flower Bulbs

10

### PURPLE





"Not all of these varieties are currently for sale. This picture is to give an idea of flower colors and sizes in relation to other varieties"

### DARK RED



# **BECORATIVE**









14











**Giant Flowered Decorative** 

























18







Wanda's Aurora Height: 40'' • Size: 10''

Ednie Flower Bulbs

ant Flowered Decoration







## FLOWERED LARGE 0



































Yarra Falls

leight 35" • S



24





### Ш OWERED MEDIUM R 0 Ŭ









Evanah

26





















Renate Tozio Height: 47" • Size: 6.5"

# SM













Arbatax Height: 40'' • Size: 4''



















Small Flowered Decorative

Ednie Flower Bulbs

-





















Dutch Pearl Height: 43'' • Size: 5''











Ednie Flower Bulbs















Freeman Height: 40'' • Size: 4.5''





Hapet Daydream Height: 40" • Size: 5"

A DECEMBER OF A DECEMBER OF





Justyna Height: 40" 

Small Flowered Decorative