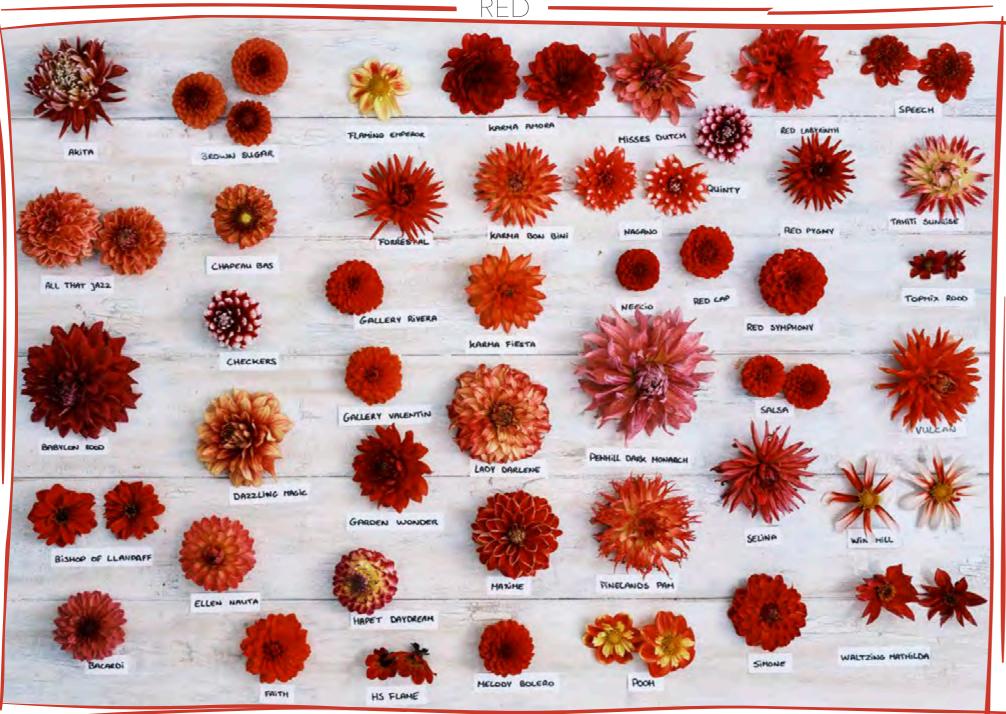

### WHITE

Ednie Flower Bulbs

"Not all of these varieties are currently for sale. This picture is to give an idea of flower colors and sizes in relation to other varieties