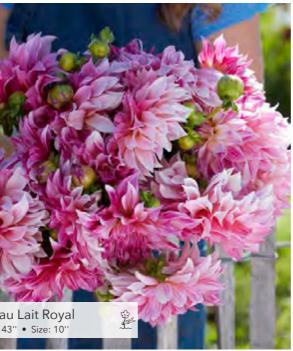

# **BECORATIVE**

14

**Giant Flowered Decorative** 

18

Wanda's Aurora Height: 40'' • Size: 10''

Ednie Flower Bulbs

ant Flowered Decoration