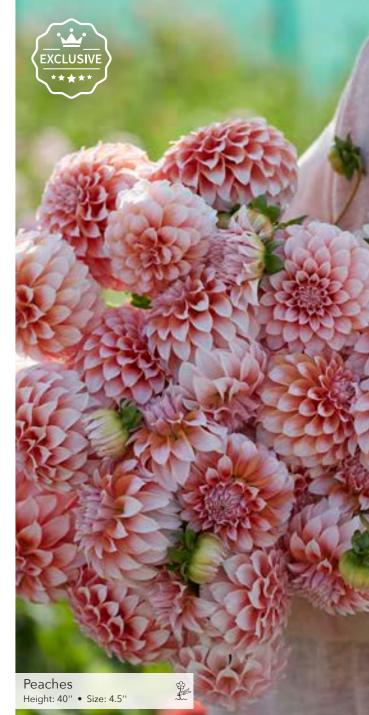

# SM

Arbatax Height: 40'' • Size: 4''

Small Flowered Decorative

Ednie Flower Bulbs

-

Dutch Pearl Height: 43'' • Size: 5''

Ednie Flower Bulbs

Freeman Height: 40'' • Size: 4.5''