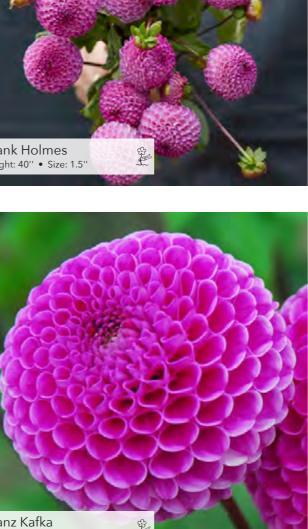

lower Bulbs















Mister Blue Height: 40'' • Size: 4.5''























Pink Silk Height: 35'



















Height: 40' 











Small Flowered Decorative









Sweet Sanne

ight 40" • Size 5



Tyrell Height: 4

Small Flowered Decorative













Small Flowered De

# $\succ$ LU MA

















































# $\mathbf{M}$





















**1** 















Chapeau Bas Height: 32'' • Size: 4.5''





























Ednie Flower Bulbs

Eveline

Height: 43" • Size: 4" 1000























Ball

Ednie Flower Bulbs





































.

\*\*\*\*\* Orange Breeze Height: 40'' • Size: 4'' 

Ednie Flower Bulbs



















2





















































Ball

# Ζ 0 POMP









Y BI













# (SEMI) S









leight 3















Just Married Height: 40'' • Size: 6.5''

34



(Semi) Cactus















Misses Dutch Height: 40'' • Size: 6.5''



Kenora Macop-B Height: 40'' • Size: 8''























### \_\_\_\_ Ш 0

Bishop of Llandaff Height: 37" • Size: 3.5"



### ш Ζ 0 E ш Ζ











82













### Ш 2 Ш 00







Collerette

Ednie Flower Bulbs









## ш U SIN

















# S 0 Ш ш U S Σ







Honka Pink

Height: 32" • Size: 4.5"







Veronne's Obsidian Height: 27.5" • Size: 4.5"

Storage



Ball

### Practical Tips **Cut flower production of Dahlias**

#### **Planting material**

We sell #1 size tuber clumps. Not Individual tubers. Dahlia clumps will produce more shoots because they have more eyes on the clump.

Sto