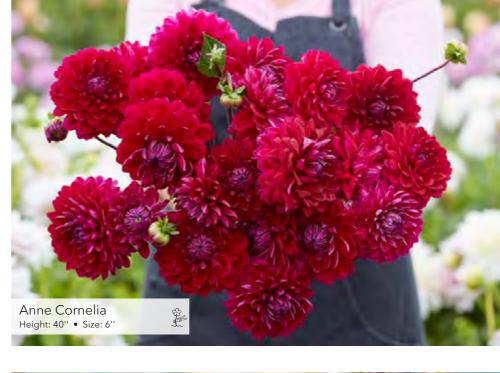

is to give an idea of flower colors and sizes in relation to other varieties

### YELLOW



### LIGHT PINK



Ednie Flower Bulbs



### ORANGE



Ednie Flower Bulbs

### ORANGE



### SALMON



Ednie Flower Bulbs

10

### PURPLE





"Not all of these varieties are currently for sale. This picture is to give an idea of flower colors and sizes in relation to other varieties"

### DARK RED



# **BECORATIVE**









14











**Giant Flowered Decorative** 

























18







Wanda's Aurora Height: 40'' • Size: 10''

Ednie Flower Bulbs

ant Flowered Decoration







## FLOWERED LARGE 0



































Yarra Falls

leight 35" • S



24





### Ш OWERED MEDIUM R 0 Ŭ









Evanah

26





















Renate Tozio Height: 47" • Size: 6.5"

# SM













Arbatax Height: 40'' • Size: 4''



















Small Flowered Decorative

Ednie Flower Bulbs

-





















Dutch Pearl Height: 43'' • Size: 5''











Ednie Flower Bulbs















Freeman Height: 40'' • Size: 4.5''





Hapet Daydream Height: 40" • Size: 5"

A DECEMBER OF A DECEMBER OF





Justyna Height: 40" 

Small Flowered Decorative

























Ednie Flower Bulbs















Mister Blue Height: 40'' • Size: 4.5''























Pink Silk Height: 35'



















Height: 40' 











Small Flowered Decorative









Sweet Sanne

ight 40" • Size 5



Tyrell Height: 4

Small Flowered Decorative













Small Flowered De

# $\succ$ LU MA

















































# $\mathbf{M}$