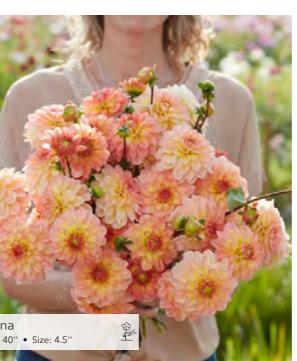

DARK RED



# **BECORATIVE**









14











**Giant Flowered Decorative** 

























18







Wanda's Aurora Height: 40'' • Size: 10''

Ednie Flower Bulbs

ant Flowered Decoration







## FLOWERED LARGE 0



































Yarra Falls

leight 35" • S



24





### Ш OWERED MEDIUM R 0 Ŭ









Evanah

26





















Renate Tozio Height: 47" • Size: 6.5"

# SM













Arbatax Height: 40'' • Size: 4''



















Small Flowered Decorative

Ednie Flower Bulbs

-





















Dutch Pearl Height: 43'' • Size: 5''











Ednie Flower Bulbs















Freeman Height: 40'' • Size: 4.5''





Hapet Daydream Height: 40" • Size: 5"

A DECEMBER OF A DECEMBER OF





Justyna Height: 40" 

Small Flowered Decorative

























Ednie Flower Bulbs















Mister Blue Height: 40'' • Size: 4.5''























Pink Silk Height: 35'



















Height: 40' 











Small Flowered Decorative









Sweet Sanne

ight 40" • Size 5



Tyrell Height: 4

Small Flowered Decorative













Small Flowered De

# $\succ$ LU MA

















































# $\mathbf{M}$





















**1** 















Chapeau Bas Height: 32'' • Size: 4.5''





























Ednie Flower Bulbs

Eveline

Height: 43" • Size: 4" 1000























Ball

Ednie Flower Bulbs





































.

\*\*\*\*\* Orange Breeze Height: 40'' • Size: 4'' 

Ednie Flower Bulbs



















2