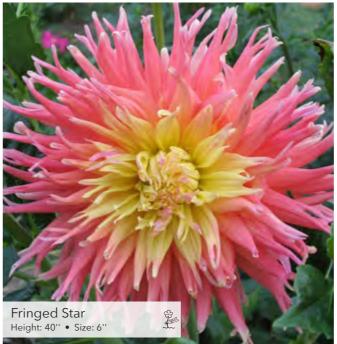

# SM

Arbatax Height: 40'' • Size: 4''

Small Flowered Decorative

Ednie Flower Bulbs

-

Dutch Pearl Height: 43'' • Size: 5''

Ednie Flower Bulbs

Freeman Height: 40'' • Size: 4.5''