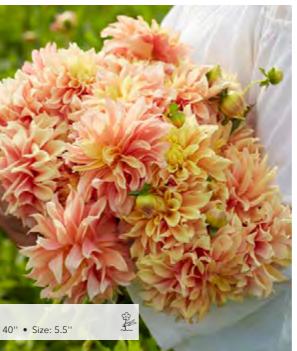

### Ш OWERED MEDIUM R 0 Ŭ









Evanah

26





















Renate Tozio Height: 47" • Size: 6.5"

# SM













Arbatax Height: 40'' • Size: 4''



















Small Flowered Decorative

Ednie Flower Bulbs

-





















Dutch Pearl Height: 43'' • Size: 5''











Ednie Flower Bulbs















Freeman Height: 40'' • Size: 4.5''





Hapet Daydream Height: 40" • Size: 5"

A DECEMBER OF A DECEMBER OF





Justyna Height: 40" 

Small Flowered Decorative

























Ednie Flower Bulbs















Mister Blue Height: 40'' • Size: 4.5''























Pink Silk Height: 35'



















Height: 40' 











Small Flowered Decorative









Sweet Sanne

ight 40" • Size 5



Tyrell Height: 4

Small Flowered Decorative













Small Flowered De

# $\succ$ LU MA

















































# $\mathbf{M}$





















**1** 















Chapeau Bas Height: 32'' • Size: 4.5''





























Ednie Flower Bulbs

Eveline

Height: 43" • Size: 4" 1000























Ball

Ednie Flower Bulbs





































.

\*\*\*\*\* Orange Breeze Height: 40'' • Size: 4'' 

Ednie Flower Bulbs



















2





















































Ball

# Ζ 0 POMP









Y BI













# (SEMI) S









leight 3















Just Married Height: 40'' • Size: 6.5''

34



(Semi) Cactus















Misses Dutch Height: 40'' • Size: 6.5''



Kenora Macop-B Height: 40'' • Size: 8''























### \_\_\_\_ Ш 0

Bishop