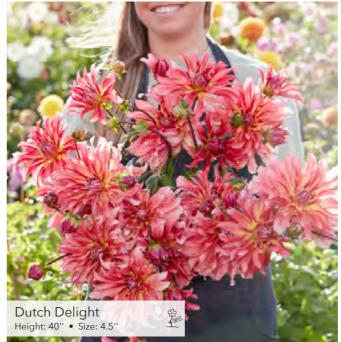

lower Bulbs

10

### PURPLE





"Not all of these varieties are currently for sale. This picture is to give an idea of flower colors and sizes in relation to other varieties"

### DARK RED



# **BECORATIVE**









14











**Giant Flowered Decorative** 

























18







Wanda's Aurora Height: 40'' • Size: 10''

Ednie Flower Bulbs

ant Flowered Decoration







## FLOWERED LARGE 0



































Yarra Falls

leight 35" • S



24





### Ш OWERED MEDIUM R 0 Ŭ









Evanah

26





















Renate Tozio Height: 47" • Size: 6.5"

# SM













Arbatax Height: 40'' • Size: 4''



















Small Flowered Decorative

Ednie Flower Bulbs

-





















Dutch Pearl Height: 43'' • Size: 5''











Ednie Flower Bulbs















Freeman Height: 40'' • Size: 4.5''





Hapet Daydream Height: 40" • Size: 5"

A DECEMBER OF A DECEMBER OF





Justyna Height: 40" 

Small Flowered Decorative

























Ednie Flower Bulbs















Mister Blue Height: 40'' • Size: 4.5''























Pink Silk Height: 35'



















Height: 40' 











Small Flowered Decorative









Sweet Sanne

ight 40" • Size 5



Tyrell Height: 4

Small Flowered Decorative













Small Flowered De

# $\succ$ LU MA

















































# $\mathbf{M}$





















**1** 















Chapeau Bas Height: 32'' • Size: 4.5''





























Ednie Flower Bulbs

Eveline

Height: 43" • Size: 4" 1000























Ball

Ednie Flower Bulbs