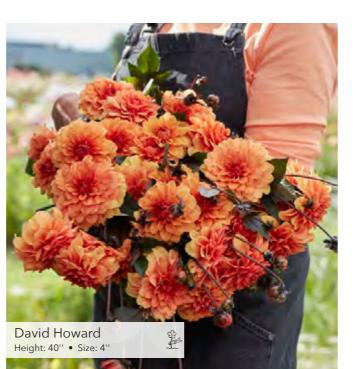

### SALMON



Ednie Flower Bulbs

10

### PURPLE





"Not all of these varieties are currently for sale. This picture is to give an idea of flower colors and sizes in relation to other varieties"

### DARK RED



# **BECORATIVE**









14











**Giant Flowered Decorative** 

























18







Wanda's Aurora Height: 40'' • Size: 10''

Ednie Flower Bulbs

ant Flowered Decoration







## FLOWERED LARGE 0



































Yarra Falls

leight 35" • S



24





### Ш OWERED MEDIUM R 0 Ŭ









Evanah

26





















Renate Tozio Height: 47" • Size: 6.5"

# SM













Arbatax Height: 40'' • Size: 4''



















Small Flowered Decorative

Ednie Flower Bulbs

-





















Dutch Pearl Height: 43'' • Size: 5''











Ednie Flower Bulbs















Freeman Height: 40'' • Size: 4.5''





Hapet Daydream Height: 40" • Size: 5"

A DECEMBER OF A DECEMBER OF





Justyna Height: 40" 

Small Flowered Decorative

























Ednie Flower Bulbs















Mister Blue Height: 40'' • Size: 4.5''























Pink Silk Height: 35'



















Height: 40' 











Small Flowered Decorative









Sweet Sanne

ight 40" • Size 5



Tyrell Height: 4

Small Flowered Decorative













Small Flowered De

# $\succ$ LU MA

















































# $\mathbf{M}$





















**1** 















Chapeau Bas Height: 32'' • Size: 4.5''





























Ednie Flower Bulbs

Eveline

Height: 43" • Size: 4" 1000