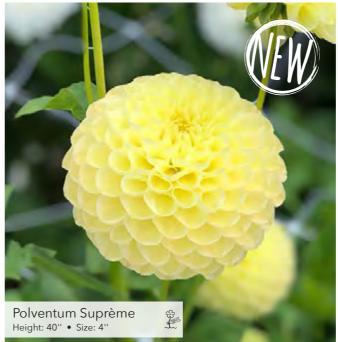

# $\mathbf{M}$

**1** 

Chapeau Bas Height: 32'' • Size: 4.5''

Ednie Flower Bulbs

Eveline

Height: 43" • Size: 4" 1000

Ball

Ednie Flower Bulbs

.

\*\*\*\*\* Orange Breeze Height: 40'' • Size: 4'' 

Ednie Flower Bulbs

2

Ball