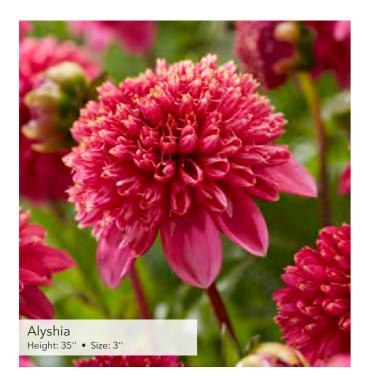

# $\mathbf{M}$





















**1** 















Chapeau Bas Height: 32'' • Size: 4.5''





























Ednie Flower Bulbs

Eveline

Height: 43" • Size: 4" 1000























Ball

Ednie Flower Bulbs





































.

\*\*\*\*\* Orange Breeze Height: 40'' • Size: 4'' 

Ednie Flower Bulbs



















2





















































Ball

# Ζ 0 POMP









Y BI













# (SEMI) S









leight 3















Just Married Height: 40'' • Size: 6.5''

34



(Semi) Cactus















Misses Dutch Height: 40'' • Size: 6.5''



Kenora Macop-B Height: 40'' • Size: 8''























### \_\_\_\_ Ш 0

Bishop of Llandaff Height: 37" • Size: 3.5"



### ш Ζ 0 E ш Ζ











82













### Ш 2 Ш 00







Collerette

Ednie Flower Bulbs









## ш U SIN

















# S 0 Ш ш U S Σ







Honka Pink

Height: 32" • Size: 4.5"







Veronne's Obsidian Height: 27.5" • Size: 4.5"

Storage



Ball

### Practical Tips **Cut flower production of Dahlias**

#### **Planting material**

We sell #1 size tuber clumps. Not Individual tubers. Dahlia clumps will produce more shoots because they have more eyes on the clump.

Storage in crates at a temperature of 46°F (8°C) until planting. Open the crates/boxes and bags for ventilation. Avoid strong fans that may cause tubers to dry out.

### Types of Dahlias





Pompon



Cactus



Small & Medium Decorative



Large & Giant Decorative

#### Soil

Dahlias will grow in any type of soil. The ideal pH value