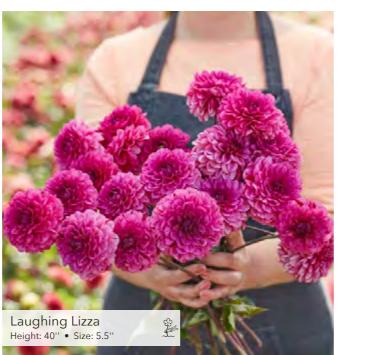

# SM

Arbatax Height: 40'' • Size: 4''

Small Flowered Decorative

Ednie Flower Bulbs

-

Dutch Pearl Height: 43'' • Size: 5''

Ednie Flower Bulbs

Freeman Height: 40'' • Size: 4.5''