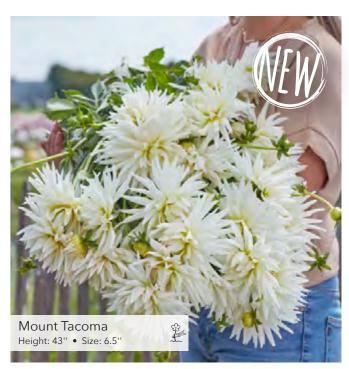

# SM

Arbatax Height: 40'' • Size: 4''

Small Flowered Decorative

Ednie Flower Bulbs

-

Dutch Pearl Height: 43'' • Size: 5''

Ednie Flower Bulbs

Freeman Height: 40'' • Size: 4.5''