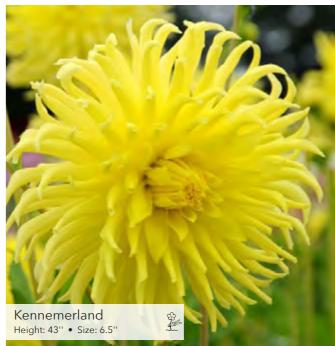

40' 











Small Flowered Decorative









Sweet Sanne

ight 40" • Size 5



Tyrell Height: 4

Small Flowered Decorative













Small Flowered De

# $\succ$ LU MA

















































# $\mathbf{M}$





















**1** 















Chapeau Bas Height: 32'' • Size: 4.5''





























Ednie Flower Bulbs

Eveline

Height: 43" • Size: 4" 1000























Ball

Ednie Flower Bulbs





































.

\*\*\*\*\* Orange Breeze Height: 40'' • Size: 4'' 

Ednie Flower Bulbs



















2





















































Ball

# Ζ 0 POMP









Y BI













# (SEMI) S









leight 3















Just Married Height: 40'' • Size: 6.5''

34



(Semi) Cactus















Misses Dutch Height: 40'' • Size: 6.5''



Kenora Macop-B Height: 40'' • Size: 8''























### \_\_\_\_ Ш 0

Bishop of Llandaff Height: 37" • Size: 3.5"



### ш Ζ 0 E ш Ζ











82













### Ш 2 Ш 00







Collerette

Ednie Flower Bulbs









## ш U SIN

















# S 0 Ш ш U S Σ







Honka Pink

Height: 32" • Size: 4.5"







Veronne's Obsidian Height: 27.5" • Size: 4.5"

Storage



Ball

### Practical Tips **Cut flower production of Dahlias**

#### **Planting material**

We sell #1 size tuber clumps. Not Individual tubers. Dahlia clumps will produce more shoots because they have more eyes on the clump.

Storage in crates at a temperature of 46°F (8°C) until planting. Open the crates/boxes and bags for ventilation. Avoid strong fans that may c