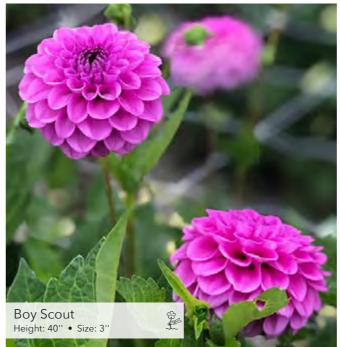

# $\mathbf{M}$

**1** 

Chapeau Bas Height: 32'' • Size: 4.5''

Ednie Flower Bulbs

Eveline

Height: 43" • Size: 4" 1000

Ball

Ednie Flower Bulbs