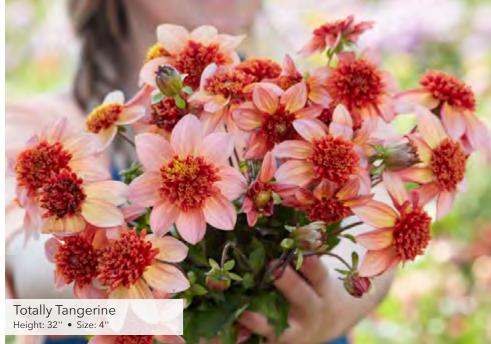

# $\mathbf{M}$





















**1** 















Chapeau Bas Height: 32'' • Size: 4.5''





























Ednie Flower Bulbs

Eveline

Height: 43" • Size: 4" 1000























Ball

Ednie Flower Bulbs





































.

\*\*\*\*\* Orange Breeze Height: 40'' • Size: 4'' 

Ednie Flower Bulbs



















2





















































Ball

# Ζ 0 POMP









Y BI













# (SEMI) S









leight 3















Just Married Height: 40'' • Size: 6.5''

34



(Semi) Cactus















Misses Dutch Height: 40'' • Size: 6.5''



Kenora Macop-B Height: 40'' • Size: 8''























### \_\_\_\_ Ш 0

Bishop of Llandaff Height: 37" • Size: 3.5"



### ш Ζ 0 E ш Ζ











82













### Ш 2 Ш 00







Collerette

Ednie Flower Bulbs









## ш U SIN

















# S 0 Ш ш U S Σ







Honka Pink

Height: 32" • Size: 4.5"







Veronne's Obsidian Height: 27.5" • Size: 4.5"

Storage



Ball

### Practical Tips **Cut flower production of Dahlias**

#### **Planting material**

We sell #1 size tuber clumps. Not Individual tubers. Dahlia clumps will produce more shoots because they have more eyes on the clump.

Storage in crates at a temperature of 46°F (8°C) until planting. Open the crates/boxes and bags for ventilation. Avoid strong fans that may cause tubers to dry out.

### Types of Dahlias





Pompon



Cactus



Small & Medium Decorative



Large & Giant Decorative

#### Soil

Dahlias will grow in any type of soil. The ideal pH value is 6