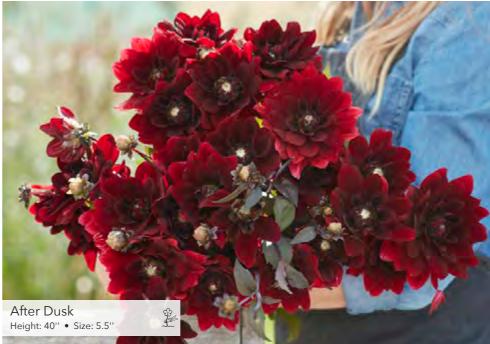

to give an idea of flower colors and sizes in relation to other varieties

### YELLOW



### LIGHT PINK



Ednie Flower Bulbs



### ORANGE



Ednie Flower Bulbs

### ORANGE



### SALMON



Ednie Flower Bulbs

10

### PURPLE





"Not all of these varieties are currently for sale. This picture is to give an idea of flower colors and sizes in relation to other varieties"

### DARK RED



# **BECORATIVE**









14











**Giant Flowered Decorative** 

























18







Wanda's Aurora Height: 40'' • Size: 10''

Ednie Flower Bulbs

ant Flowered Decoration







## FLOWERED LARGE 0



































Yarra Falls

leight 35" • S



24





### Ш OWERED MEDIUM R 0 Ŭ









Evanah

26





















Renate Tozio Height: 47" • Size: 6.5"

# SM













Arbatax Height: 40'' • Size: 4''



















Small Flowered Decorative

Ednie Flower Bulbs

-





















Dutch Pearl Height: 43'' • Size: 5''











Ednie Flower Bulbs















Freeman Height: 40'' • Size: 4.5''





Hapet Daydream Height: 40" • Size: 5"

A DECEMBER OF A DECEMBER OF





Justyna Height: 40" 

Small Flowered Decorative

























Ednie Flower Bulbs















Mister Blue Height: 40'' • Size: 4.5''























Pink Silk Height: 35'



















Height: 40' 











Small Flowered Decorative









Sweet Sanne

ight 40" • Size 5



Tyrell Height: 4

Small Flowered Decorative













Small Flowered De

# $\succ$ LU MA

















































# $\mathbf{M}$