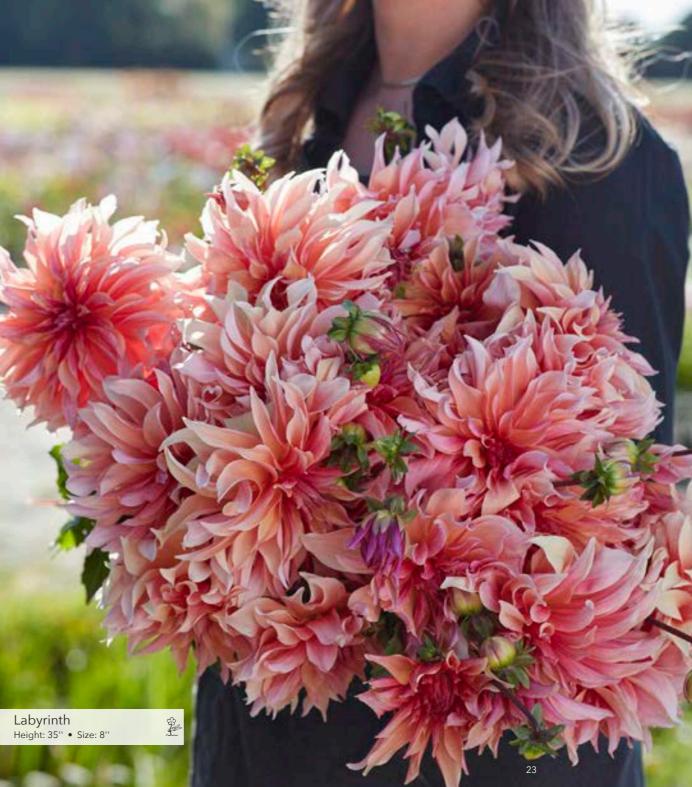

# $\mathbf{M}$

**1** 

Chapeau Bas Height: 32'' • Size: 4.5''

Ednie Flower Bulbs

Eveline

Height: 43" • Size: 4" 1000

Ball

Ednie Flower Bulbs