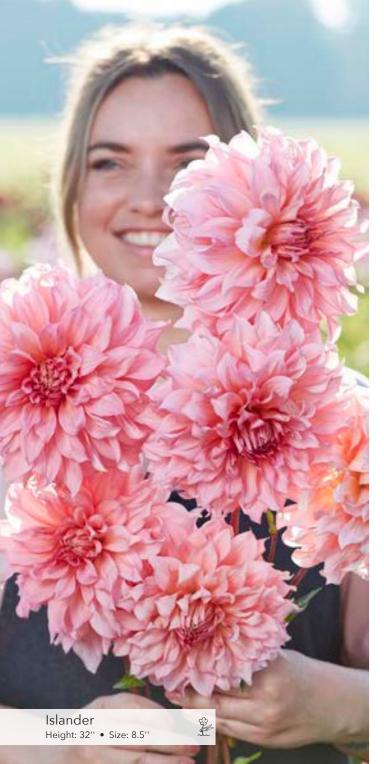

# $\mathbf{M}$

**1** 

Chapeau Bas Height: 32'' • Size: 4.5''

Ednie Flower Bulbs

Eveline

Height: 43" • Size: 4" 1000

Ball

Ednie Flower Bulbs