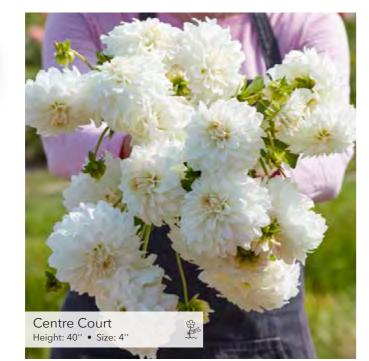

owered Decorative

Ednie Flower Bulbs

-





















Dutch Pearl Height: 43'' • Size: 5''











Ednie Flower Bulbs















Freeman Height: 40'' • Size: 4.5''





Hapet Daydream Height: 40" • Size: 5"

A DECEMBER OF A DECEMBER OF





Justyna Height: 40" 

Small Flowered Decorative

























Ednie Flower Bulbs















Mister Blue Height: 40'' • Size: 4.5''























Pink Silk Height: 35'



















Height: 40' 











Small Flowered Decorative









Sweet Sanne

ight 40" • Size 5



Tyrell Height: 4

Small Flowered Decorative













Small Flowered De

# $\succ$ LU MA

















































# $\mathbf{M}$





















**1** 















Chapeau Bas Height: 32'' • Size: 4.5''





























Ednie Flower Bulbs

Eveline

Height: 43" • Size: 4" 1000























Ball

Ednie Flower Bulbs





































.

\*\*\*\*\* Orange Breeze Height: 40'' • Size: 4'' 

Ednie Flower Bulbs



















2





















































Ball

# Ζ 0 POMP









Y BI













# (SEMI) S









leight 3















Just Married Height: 40'' • Size: 6.5''

34



(Semi) Cactus















Misses Dutch Height: 40'' • Size: 6.5''



Kenora Macop-B Height: 40'' • Size: 8''























### \_\_\_\_ Ш 0

Bishop of Llandaff Height: 37" • Size: 3.5"



### ш Ζ 0 E ш Ζ











82













### Ш 2 Ш 00







Collerette

Ednie Flower Bulbs









## ш U SIN

















# S 0 Ш ш U S Σ