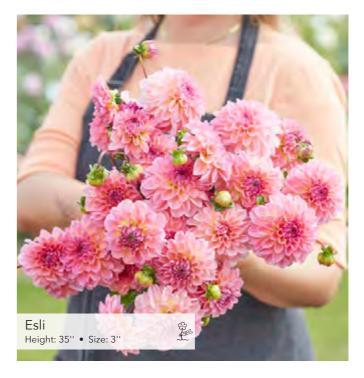

wer Bulbs

10

### PURPLE





"Not all of these varieties are currently for sale. This picture is to give an idea of flower colors and sizes in relation to other varieties"

### DARK RED



# **BECORATIVE**









14











**Giant Flowered Decorative** 

























18







Wanda's Aurora Height: 40'' • Size: 10''

Ednie Flower Bulbs

ant Flowered Decoration







## FLOWERED LARGE 0



































Yarra Falls

leight 35" • S



24





### Ш OWERED MEDIUM R 0 Ŭ









Evanah

26





















Renate Tozio Height: 47" • Size: 6.5"

# SM













Arbatax Height: 40'' • Size: 4''



















Small Flowered Decorative

Ednie Flower Bulbs

-





















Dutch Pearl Height: 43'' • Size: 5''











Ednie Flower Bulbs















Freeman Height: 40'' • Size: 4.5''





Hapet Daydream Height: 40" • Size: 5"

A DECEMBER OF A DECEMBER OF





Justyna Height: 40" 

Small Flowered Decorative

























Ednie Flower Bulbs















Mister Blue Height: 40'' • Size: 4.5''























Pink Silk Height: 35'



















Height: 40' 











Small Flowered Decorative









Sweet Sanne

ight 40" • Size 5



Tyrell Height: 4

Small Flowered Decorative













Small Flowered De

# $\succ$ LU MA

















































# $\mathbf{M}$





















**1** 















Chapeau Bas Height: 32'' • Size: 4.5''





























Ednie Flower Bulbs

Eveline

Height: 43" • Size: 4" 1000























Ball

Ednie Flower Bulbs