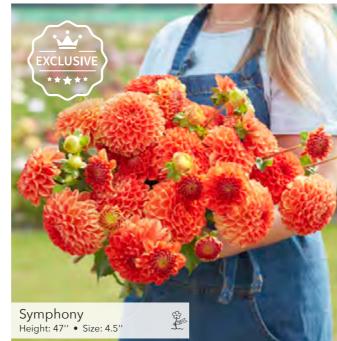

# $\mathbf{M}$

**1** 

Chapeau Bas Height: 32'' • Size: 4.5''

Ednie Flower Bulbs

Eveline

Height: 43" • Size: 4" 1000

Ball

Ednie Flower Bulbs

.

\*\*\*\*\* Orange Breeze Height: 40'' • Size: 4'' 

Ednie Flower Bulbs

2

Ball