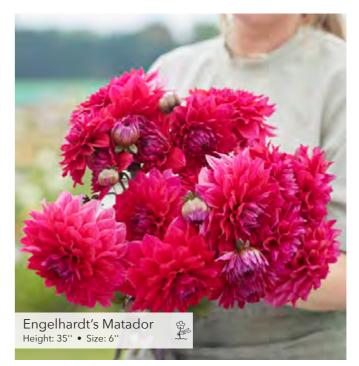

# $\mathbf{M}$

**1** 

Chapeau Bas Height: 32'' • Size: 4.5''

Ednie Flower Bulbs

Eveline

Height: 43" • Size: 4" 1000

Ball

Ednie Flower Bulbs