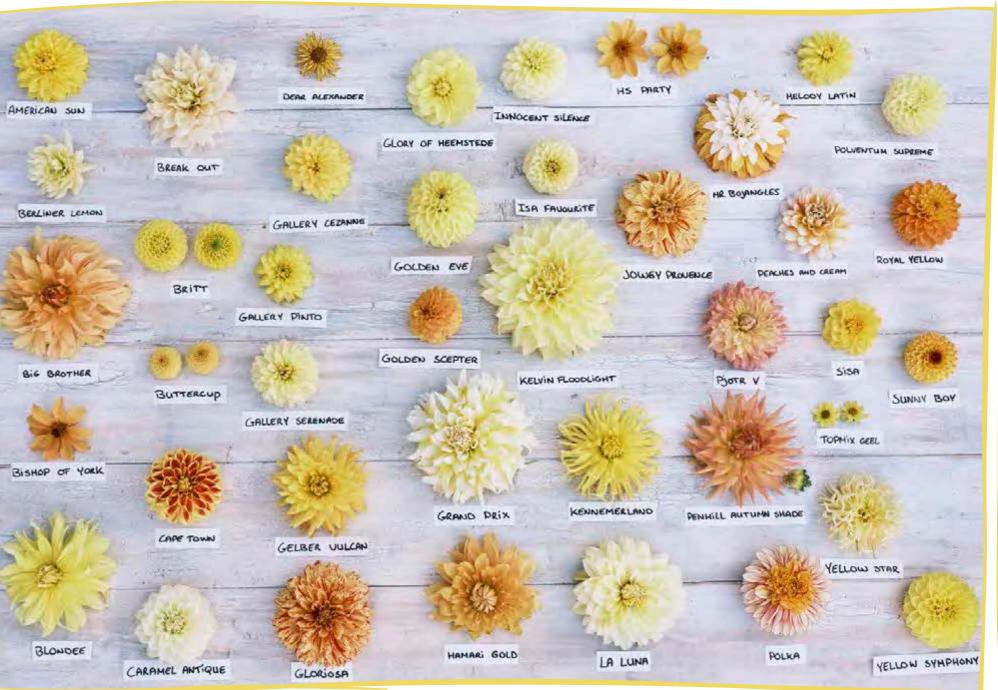

lowered, Ø 8" - 10" | 20-25 |
| Medium flowered, Ø 6" - 8" | 26-28 |
| Small flowered, Ø < 6"     | 29-47 |
| Waterlily                  | 48-52 |
| Ball, Ø > 2''              | 53-71 |
| Pompon, Ø < 2"             | 72-73 |
| (Semi) Cactus              | 74-81 |
| Paeony                     | 81    |
| Anemone                    | 82-83 |
| Collerette                 | 84-85 |
| Single                     | 86-87 |
| Miscellaneous              | 88    |
| Practical Tips             | 89-91 |
| Index                      | 94-95 |
|                            |       |

EXClusive variety

🛱 = cut flower

### WHITE



Ednie Flower Bulbs

"Not all of these varieties are currently for sale. This picture is to give an idea of flower colors and sizes in relation to other varieties

### YELLOW



### LIGHT PINK



Ednie Flower Bulbs



### ORANGE



Ednie Flower Bulbs

### ORANGE



### SALMON



Ednie Flower Bulbs

10

### PURPLE





"Not all of these varieties are currently for sale. This picture is to give an idea of flower colors and sizes in relation to other varieties"

### DARK RED



# **BECORATIVE**









14











**Giant Flowered Decorative** 

























18







Wanda's Aurora Height: 40'' • Size: 10''

Ednie Flower Bulbs

ant Flowered Decoration







## FLOWERED LARGE 0



































Yarra Falls

leight 35" • S



24





### Ш OWERED MEDIUM R 0 Ŭ









Evanah

26





















Renate Tozio Height: 47" • Size: 6.5"

# SM













Arbatax Height: 40'' • Size: 4''



















Small Flowered Decorative