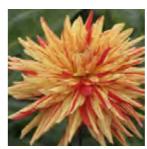

# (SEMI) S

leight 3

Just Married Height: 40'' • Size: 6.5''

34

(Semi) Cactus

Misses Dutch Height: 40'' • Size: 6.5''

Kenora Macop-B Height: 40'' • Size: 8''