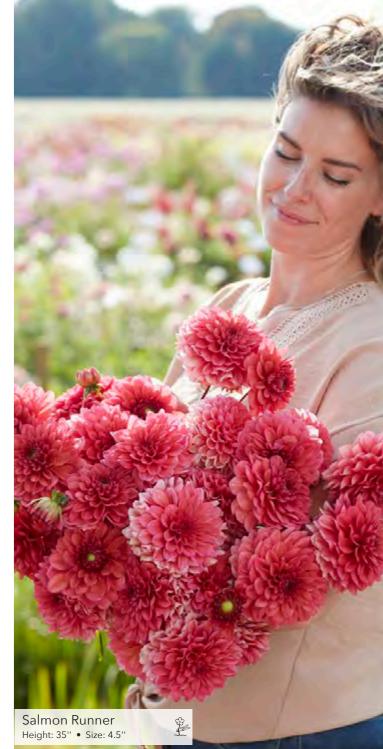

s

ant Flowered Decoration







## FLOWERED LARGE 0



































Yarra Falls

leight 35" • S



24





### Ш OWERED MEDIUM R 0 Ŭ









Evanah

26





















Renate Tozio Height: 47" • Size: 6.5"

# SM













Arbatax Height: 40'' • Size: 4''



















Small Flowered Decorative

Ednie Flower Bulbs

-





















Dutch Pearl Height: 43'' • Size: 5''











Ednie Flower Bulbs















Freeman Height: 40'' • Size: 4.5''





Hapet Daydream Height: 40" • Size: 5"

A DECEMBER OF A DECEMBER OF





Justyna Height: 40" 

Small Flowered Decorative

























Ednie Flower Bulbs















Mister Blue Height: 40'' • Size: 4.5''























Pink Silk Height: 35'



















Height: 40' 











Small Flowered Decorative









Sweet Sanne

ight 40" • Size 5



Tyrell Height: 4

Small Flowered Decorative













Small Flowered De

# $\succ$ LU MA

















































# $\mathbf{M}$





















**1** 















Chapeau Bas Height: 32'' • Size: 4.5''





























Ednie Flower Bulbs

Eveline

Height: 43" • Size: 4" 1000























Ball

Ednie Flower Bulbs





































.

\*\*\*\*\* Orange Breeze Height: 40'' • Size: 4'' 

Ednie Flower Bulbs



















2





















































Ball

# Ζ 0 POMP









Y BI













# (SEMI) S









leight 3















Just Married Height: 40'' • Size: 6.5''

34



(Semi) Cactus















Misses D