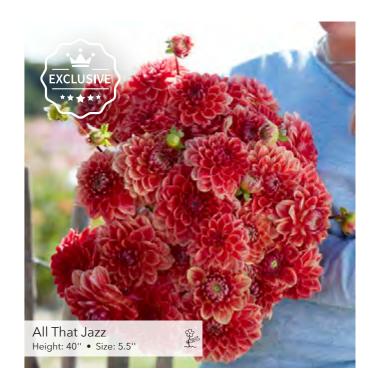

s to give an idea of flower colors and sizes in relation to other varieties

### YELLOW



### LIGHT PINK



Ednie Flower Bulbs



### ORANGE



Ednie Flower Bulbs

### ORANGE



### SALMON



Ednie Flower Bulbs

10

### PURPLE





"Not all of these varieties are currently for sale. This picture is to give an idea of flower colors and sizes in relation to other varieties"

### DARK RED



# **BECORATIVE**









14











**Giant Flowered Decorative** 

























18







Wanda's Aurora Height: 40'' • Size: 10''

Ednie Flower Bulbs

ant Flowered Decoration







## FLOWERED LARGE 0



































Yarra Falls

leight 35" • S



24





### Ш OWERED MEDIUM R 0 Ŭ









Evanah

26





















Renate Tozio Height: 47" • Size: 6.5"

# SM













Arbatax Height: 40'' • Size: 4''



















Small Flowered Decorative

Ednie Flower Bulbs

-





















Dutch Pearl Height: 43'' • Size: 5''











Ednie Flower Bulbs















Freeman Height: 40'' • Size: 4.5''





Hapet Daydream Height: 40" • Size: 5"

A DECEMBER OF A DECEMBER OF





Justyna Height: 40" 

Small Flowered Decorative

























Ednie Flower Bulbs















Mister Blue Height: 40'' • Size: 4.5''























Pink Silk Height: 35'



















Height: 40' 











Small Flowered Decorative









Sweet Sanne

ight 40" • Size 5



Tyrell Height: 4

Small Flowered Decorative













Small Flowered De

# $\succ$ LU MA

















































# $\mathbf{M}$