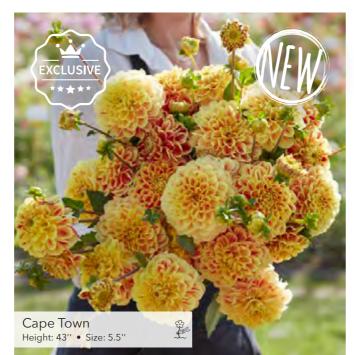

# **BECORATIVE**

14

**Giant Flowered Decorative** 

18

Wanda's Aurora Height: 40'' • Size: 10''

Ednie Flower Bulbs

ant Flowered Decoration