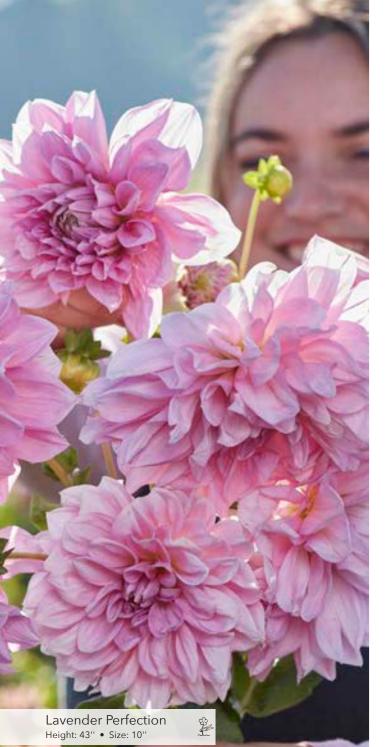

# **BECORATIVE**

14

**Giant Flowered Decorative** 

18

Wanda's Aurora Height: 40'' • Size: 10''

Ednie Flower Bulbs

ant Flowered Decoration