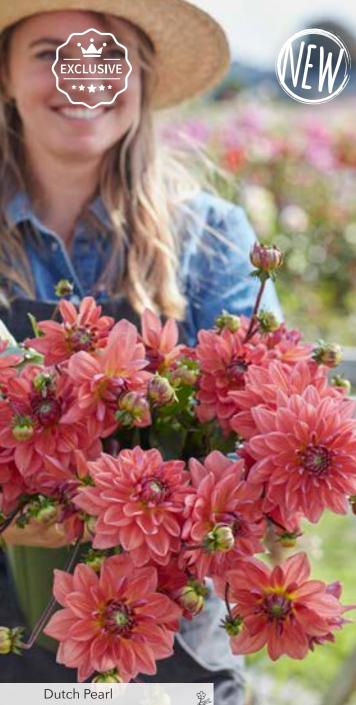

# SM

Arbatax Height: 40'' • Size: 4''

Small Flowered Decorative

Ednie Flower Bulbs

-

Dutch Pearl Height: 43'' • Size: 5''

Ednie Flower Bulbs

Freeman Height: 40'' • Size: 4.5''