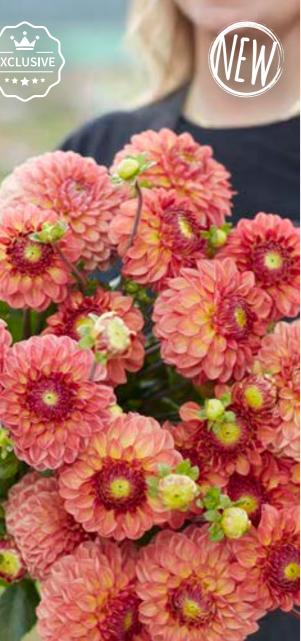

40'' • Size: 4''



















Small Flowered Decorative

Ednie Flower Bulbs

-





















Dutch Pearl Height: 43'' • Size: 5''











Ednie Flower Bulbs















Freeman Height: 40'' • Size: 4.5''





Hapet Daydream Height: 40" • Size: 5"

A DECEMBER OF A DECEMBER OF





Justyna Height: 40" 

Small Flowered Decorative

























Ednie Flower Bulbs















Mister Blue Height: 40'' • Size: 4.5''























Pink Silk Height: 35'



















Height: 40' 











Small Flowered Decorative









Sweet Sanne

ight 40" • Size 5



Tyrell Height: 4

Small Flowered Decorative













Small Flowered De

# $\succ$ LU MA

















































# $\mathbf{M}$





















**1** 















Chapeau Bas Height: 32'' • Size: 4.5''





























Ednie Flower Bulbs

Eveline

Height: 43" • Size: 4" 1000























Ball

Ednie Flower Bulbs





































.

\*\*\*\*\* Orange Breeze Height: 40'' • Size: 4'' 

Ednie Flower Bulbs



















2





















































Ball

# Ζ 0 POMP









Y BI













# (SEMI) S









leight 3















Just Married Height: 40'' • Size: 6.5''

34



(Semi) Cactus















Misses Dutch Height: 40'' • Size: 6.5''



Kenora Macop-B Height: 40'' • Size: 8''























### \_\_\_\_ Ш 0

Bishop of Llandaff Height: 37" • Size: 3.5"



### ш Ζ 0 E ш Ζ











82













### Ш 2 Ш 00







Collerette

Ednie Flower Bulbs









##