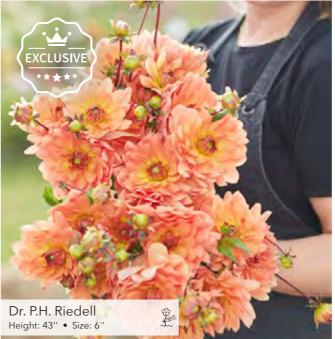

"Not all of these varieties are currently for sale. This picture is to give an idea of flower colors and sizes in relation to other varieties

### YELLOW



### LIGHT PINK



Ednie Flower Bulbs



### ORANGE



Ednie Flower Bulbs

### ORANGE



### SALMON



Ednie Flower Bulbs

10

### PURPLE





"Not all of these varieties are currently for sale. This picture is to give an idea of flower colors and sizes in relation to other varieties"

### DARK RED



# **BECORATIVE**









14











**Giant Flowered Decorative** 

























18







Wanda's Aurora Height: 40'' • Size: 10''

Ednie Flower Bulbs

ant Flowered Decoration







## FLOWERED LARGE 0



































Yarra Falls

leight 35" • S



24





### Ш OWERED MEDIUM R 0 Ŭ









Evanah

26





















Renate Tozio Height: 47" • Size: 6.5"

# SM













Arbatax Height: 40'' • Size: 4''



















Small Flowered Decorative

Ednie Flower Bulbs

-





















Dutch Pearl Height: 43'' • Size: 5''











Ednie Flower Bulbs















Freeman Height: 40'' • Size: 4.5''





Hapet Daydream Height: 40" • Size: 5"

A DECEMBER OF A DECEMBER OF





Justyna Height: 40" 

Small Flowered Decorative

























Ednie Flower Bulbs















Mister Blue Height: 40'' • Size: 4.5''























Pink Silk Height: 35'



















Height: 40' 











Small Flowered Decorative









Sweet Sanne

ight 40" • Size 5



Tyrell Height: 4

Small Flowered Decorative













Small Flowered De

# $\succ$ LU MA