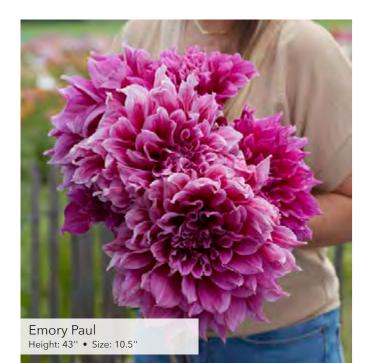

# **BECORATIVE**

14

**Giant Flowered Decorative** 

18

Wanda's Aurora Height: 40'' • Size: 10''

Ednie Flower Bulbs

ant Flowered Decoration