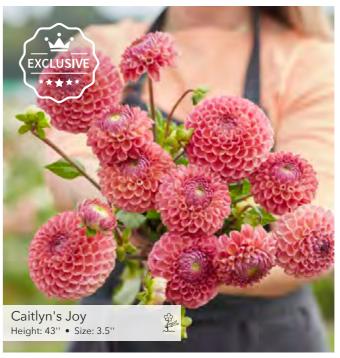

# $\mathbf{M}$

**1** 

Chapeau Bas Height: 32'' • Size: 4.5''

Ednie Flower Bulbs

Eveline

Height: 43" • Size: 4" 1000

Ball

Ednie Flower Bulbs