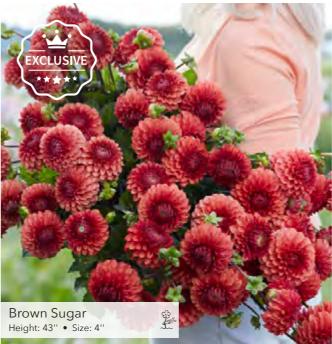

# $\mathbf{M}$

**1** 

Chapeau Bas Height: 32'' • Size: 4.5''

Ednie Flower Bulbs

Eveline

Height: 43" • Size: 4" 1000

Ball

Ednie Flower Bulbs