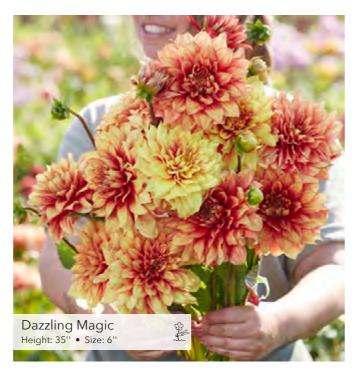

ie Flower Bulbs

"Not all of these varieties are currently for sale. This picture is to give an idea of flower colors and sizes in relation to other varieties

### YELLOW



### LIGHT PINK



Ednie Flower Bulbs



### ORANGE



Ednie Flower Bulbs

### ORANGE



### SALMON



Ednie Flower Bulbs

10

### PURPLE





"Not all of these varieties are currently for sale. This picture is to give an idea of flower colors and sizes in relation to other varieties"

### DARK RED



# **BECORATIVE**









14











**Giant Flowered Decorative** 

























18







Wanda's Aurora Height: 40'' • Size: 10''

Ednie Flower Bulbs

ant Flowered Decoration







## FLOWERED LARGE 0



































Yarra Falls

leight 35" • S



24





### Ш OWERED MEDIUM R 0 Ŭ









Evanah

26





















Renate Tozio Height: 47" • Size: 6.5"

# SM













Arbatax Height: 40'' • Size: 4''



















Small Flowered Decorative

Ednie Flower Bulbs

-





















Dutch Pearl Height: 43'' • Size: 5''











Ednie Flower Bulbs















Freeman Height: 40'' • Size: 4.5''





Hapet Daydream Height: 40" • Size: 5"

A DECEMBER OF A DECEMBER OF





Justyna Height: 40" 

Small Flowered Decorative

























Ednie Flower Bulbs















Mister Blue Height: 40'' • Size: 4.5''























Pink Silk Height: 35'



















Height: 40' 











Small Flowered Decorative









Sweet Sanne

ight 40" • Size 5



Tyrell Height: 4

Small Flowered Decorative













Small Flowered De

# $\succ$ LU