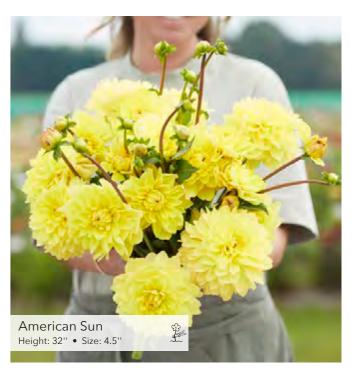

give an idea of flower colors and sizes in relation to other varieties

### YELLOW



### LIGHT PINK



Ednie Flower Bulbs



### ORANGE



Ednie Flower Bulbs

### ORANGE



### SALMON



Ednie Flower Bulbs

10

### PURPLE





"Not all of these varieties are currently for sale. This picture is to give an idea of flower colors and sizes in relation to other varieties"

### DARK RED



# **BECORATIVE**









14











**Giant Flowered Decorative** 

























18







Wanda's Aurora Height: 40'' • Size: 10''

Ednie Flower Bulbs

ant Flowered Decoration







## FLOWERED LARGE 0



































Yarra Falls

leight 35" • S



24





### Ш OWERED MEDIUM R 0 Ŭ









Evanah

26





















Renate Tozio Height: 47" • Size: 6.5"

# SM













Arbatax Height: 40'' • Size: 4''



















Small Flowered Decorative

Ednie Flower Bulbs

-





















Dutch Pearl Height: 43'' • Size: 5''











Ednie Flower Bulbs















Freeman Height: 40'' • Size: 4.5''





Hapet Daydream Height: 40" • Size: 5"

A DECEMBER OF A DECEMBER OF





Justyna Height: 40" 

Small Flowered Decorative

























Ednie Flower Bulbs















Mister Blue Height: 40'' • Size: 4.5''























Pink Silk Height: 35'



















Height: 40' 











Small Flowered Decorative









Sweet Sanne

ight 40" • Size 5



Tyrell Height: 4

Small Flowered Decorative













Small Flowered De

# $\succ$ LU MA

















































# $\mathbf{M}$