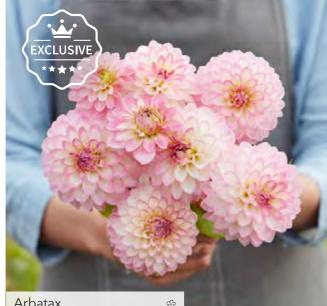

# SM

Arbatax Height: 40'' • Size: 4''

Small Flowered Decorative

Ednie Flower Bulbs

-

Dutch Pearl Height: 43'' • Size: 5''

Ednie Flower Bulbs

Freeman Height: 40'' • Size: 4.5''