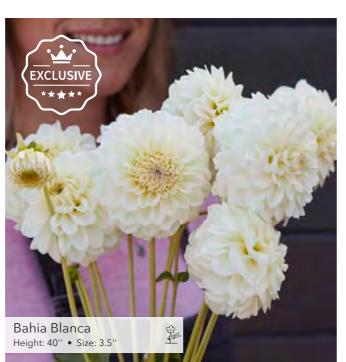

# S 0 Ш ш U S Σ

Honka Pink

Height: 32" • Size: 4.5"

Veronne's Obsidian Height: 27.5" • Size: 4.5"

Storage

Ball