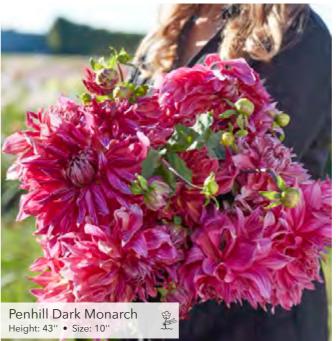

# **BECORATIVE**

14

**Giant Flowered Decorative** 

18

Wanda's Aurora Height: 40'' • Size: 10''

Ednie Flower Bulbs

ant Flowered Decoration