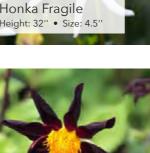

# S 0 Ш ш U S Σ

Honka Pink

Height: 32" • Size: 4.5"

Veronne's Obsidian Height: 27.5" • Size: 4.5"

Storage

Ball