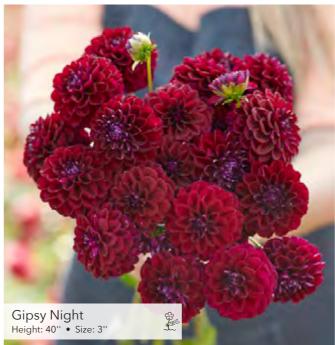

# $\mathbf{M}$

**1** 

Chapeau Bas Height: 32'' • Size: 4.5''

Ednie Flower Bulbs

Eveline

Height: 43" • Size: 4" 1000

Ball

Ednie Flower Bulbs