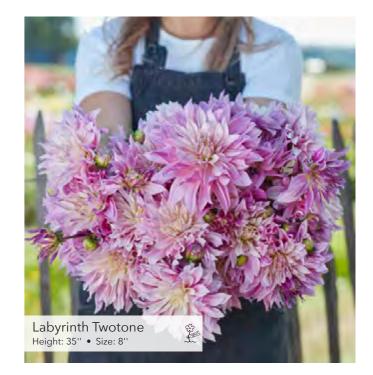

# $\mathbf{M}$

**1** 

Chapeau Bas Height: 32'' • Size: 4.5''

Ednie Flower Bulbs

Eveline

Height: 43" • Size: 4" 1000

Ball

Ednie Flower Bulbs