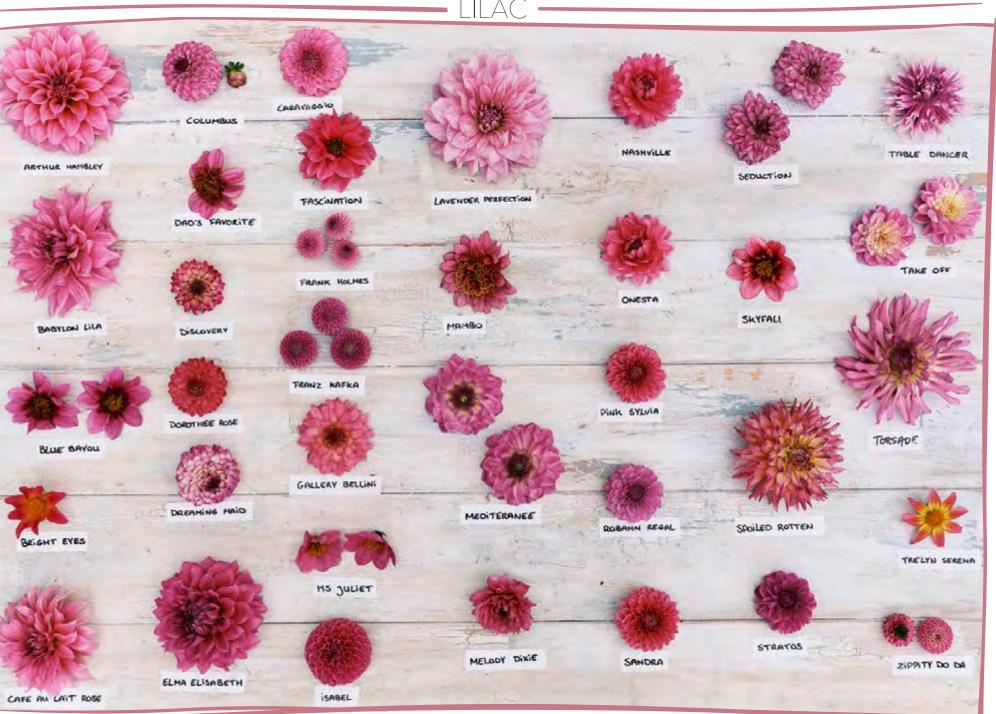

# DAHLIAS 2025

Dear Dahlia Grower:

We proudly present our new Dahlia catalog for the 2024-2025 season. There are many new variety introductions, which are marked with the word "New" by the pictures.

We have also added a Dahlia Color Pallet layout, showing all the sizes and colors. We feel this is a good way to look at all the colors, sized and types on one page per color. Please Note, since these all had to be picked on one day to be able to do this it is quite hard to get perfect flowers of all the varieties on the same day, for the more exact color please see the individual varieties.

### WHITE

Ednie Flower Bulbs

"Not all of these varieties are currently for sale. This picture is to give an idea of flower colors and sizes in relation to other varieties

### PURPLE

"Not all of these varieties are currently for sale. This picture is to give an idea of flower colors and sizes in relation to other varieties"