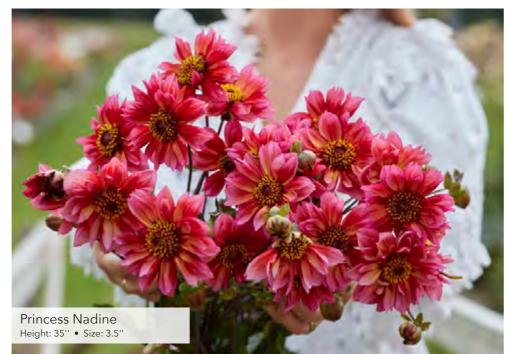

# $\mathbf{M}$





















**1** 















Chapeau Bas Height: 32'' • Size: 4.5''





























Ednie Flower Bulbs

Eveline

Height: 43" • Size: 4" 1000























Ball

Ednie Flower Bulbs





































.

\*\*\*\*\* Orange Breeze Height: 40'' • Size: 4'' 

Ednie Flower Bulbs



















2





















































Ball

# Ζ 0 POMP









Y BI













# (SEMI) S









leight 3















Just Married Height: 40'' • Size: 6.5''

34



(Semi) Cactus















Misses Dutch Height: 40'' • Size: 6.5''



Kenora Macop-B Height: 40'' • Size: 8''























### \_\_\_\_ Ш 0

Bishop of Llandaff Height: 37" • Size: 3.5"



### ш Ζ 0 E ш Ζ











82













### Ш 2 Ш 00







Collerette

Ednie Flower Bulbs









## ш U SIN

















# S 0 Ш ш U S Σ







Honka Pink

Height: 32" • Size: 4.5"







Veronne's Obsidian Height: 27.5" • Size: 4.5"

Storage



Ball

### Practical Tips **Cut flower production of Dahlias**

#### **Planting material**

We sell #1 size tuber clumps. Not Individual tubers. Dahlia clumps will produce more shoots because they have more eyes on the clump.

Storage in crates at a temperature of 46°F (8°C) until planting. Open the crates/boxes and bags for ventilation. Avoid strong fans that may cause tubers to dry out.

### Types of Dahlias





Pompon



Cactus



Small & Medium Decorative



Large & Giant Decorative

#### Soil

Dahlias will grow in any type of soil. The ideal pH value i