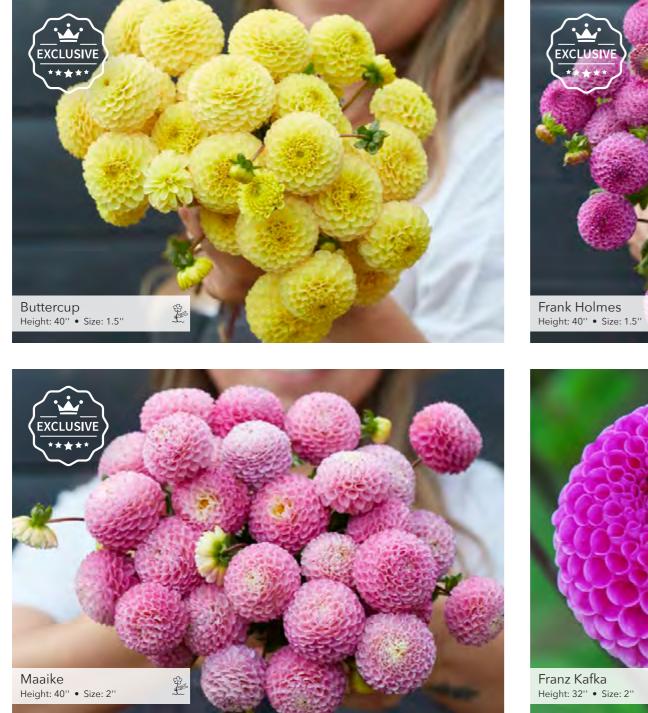

Flower Bulbs















Mister Blue Height: 40'' • Size: 4.5''























Pink Silk Height: 35'



















Height: 40' 











Small Flowered Decorative









Sweet Sanne

ight 40" • Size 5



Tyrell Height: 4

Small Flowered Decorative













Small Flowered De

# $\succ$ LU MA

















































# $\mathbf{M}$





















**1** 















Chapeau Bas Height: 32'' • Size: 4.5''





























Ednie Flower Bulbs

Eveline

Height: 43" • Size: 4" 1000























Ball

Ednie Flower Bulbs





































.

\*\*\*\*\* Orange Breeze Height: 40'' • Size: 4'' 

Ednie Flower Bulbs



















2





















































Ball

# Ζ 0 POMP









Y BI













# (SEMI) S









leight 3















Just Married Height: 40'' • Size: 6.5''

34



(Semi) Cactus















Misses Dutch Height: 40'' • Size: 6.5''



Kenora Macop-B Height: 40'' • Size: 8''























### \_\_\_\_ Ш 0

Bishop of Llandaff Height: 37" • Size: 3.5"



### ш Ζ 0 E ш Ζ











82













### Ш 2 Ш 00







Collerette

Ednie Flower Bulbs









## ш U SIN

















# S 0 Ш ш U S Σ







Honka Pink

Height: 32" • Size: 4.5"







Veronne's Obsidian Height: 27.5" • Size: 4.5"

Storage



Ball

### Practical Tips **Cut flower production of Dahlias**

#### **Planting material**

We sell #1 size tuber clumps. Not Individual tubers. Dahlia clumps will produce more shoots because they have more eyes on the clump.

S