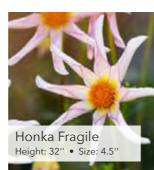

# S 0 Ш ш U S Σ

Honka Pink

Height: 32" • Size: 4.5"

Veronne's Obsidian Height: 27.5" • Size: 4.5"

Storage

Ball