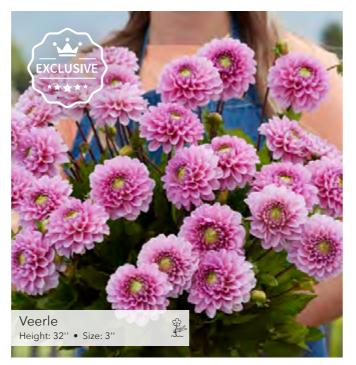

# $\mathbf{M}$

**1** 

Chapeau Bas Height: 32'' • Size: 4.5''

Ednie Flower Bulbs

Eveline

Height: 43" • Size: 4" 1000

Ball

Ednie Flower Bulbs

.

\*\*\*\*\* Orange Breeze Height: 40'' • Size: 4'' 

Ednie Flower Bulbs

2

Ball