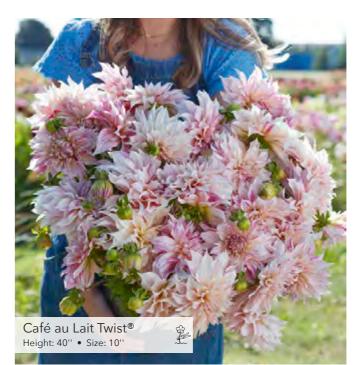

# **BECORATIVE**

14

**Giant Flowered Decorative** 

18

Wanda's Aurora Height: 40'' • Size: 10''

Ednie Flower Bulbs

ant Flowered Decoration