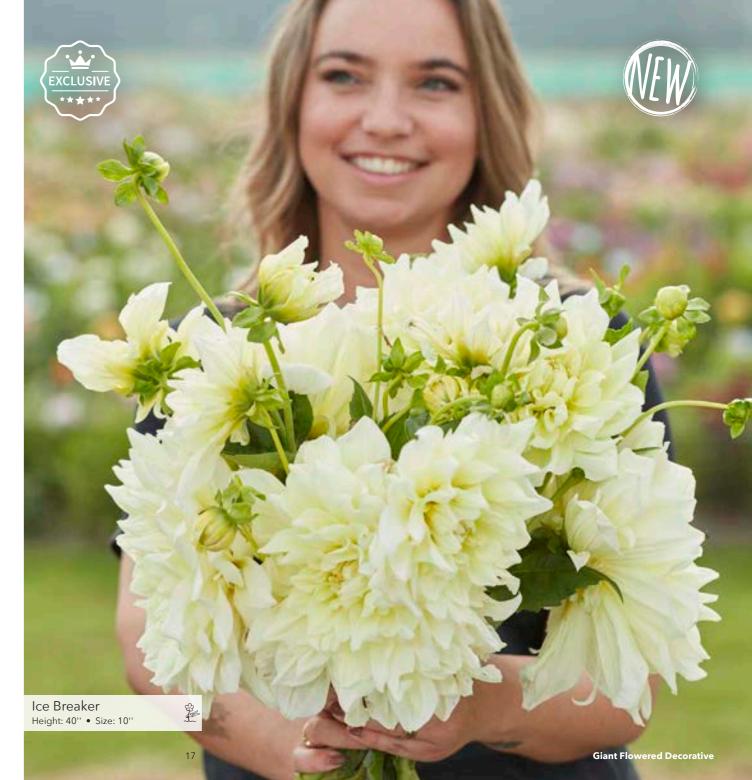

# **BECORATIVE**

14

**Giant Flowered Decorative** 

18

Wanda's Aurora Height: 40'' • Size: 10''

Ednie Flower Bulbs

ant Flowered Decoration