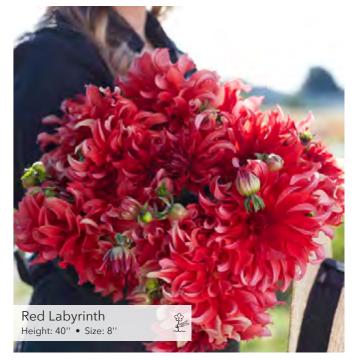

# $\mathbf{M}$

**1** 

Chapeau Bas Height: 32'' • Size: 4.5''

Ednie Flower Bulbs

Eveline

Height: 43" • Size: 4" 1000

Ball

Ednie Flower Bulbs