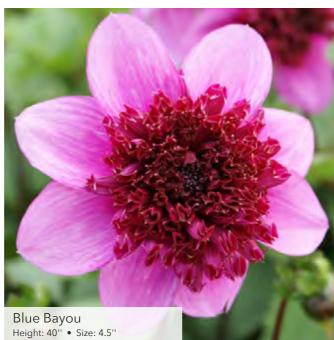

# $\mathbf{M}$





















**1** 















Chapeau Bas Height: 32'' • Size: 4.5''





























Ednie Flower Bulbs

Eveline

Height: 43" • Size: 4" 1000























Ball

Ednie Flower Bulbs





































.

\*\*\*\*\* Orange Breeze Height: 40'' • Size: 4'' 

Ednie Flower Bulbs



















2





















































Ball

# Ζ 0 POMP









Y BI













# (SEMI) S









leight 3















Just Married Height: 40'' • Size: 6.5''

34



(Semi) Cactus















Misses Dutch Height: 40'' • Size: 6.5''



Kenora Macop-B Height: 40'' • Size: 8''























### \_\_\_\_ Ш 0

Bishop of Llandaff Height: 37" • Size: 3.5"



### ш Ζ 0 E ш Ζ











82













### Ш 2 Ш 00







Collerette

Ednie Flower Bulbs









## ш U SIN

















# S 0 Ш ш U S Σ







Honka Pink

Height: 32" • Size: 4.5"







Veronne's Obsidian Height: 27.5" • Size: 4.5"

Storage



Ball

### Practical Tips **Cut flower production of Dahlias**

#### **Planting material**

We sell #1 size tuber clumps. Not Individual tubers. Dahlia clumps will produce more shoots because they have more eyes on the clump.

Storage in crates at a temperature of 46°F (8°C) until planting. Open the crates/boxes and bags for ventilation. Avoid strong fans that may cause tubers to dry out.

### Types of Dahlias





Pompon



Cactus



Small & Medium Decorative



Large & Giant Decorative

#### Soil

Dahlias will grow in any type of soil. The ideal pH value is 6 to