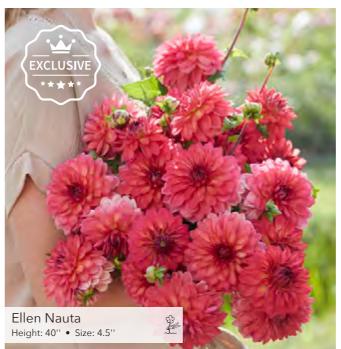

# SM

Arbatax Height: 40'' • Size: 4''

Small Flowered Decorative

Ednie Flower Bulbs

-

Dutch Pearl Height: 43'' • Size: 5''

Ednie Flower Bulbs

Freeman Height: 40'' • Size: 4.5''