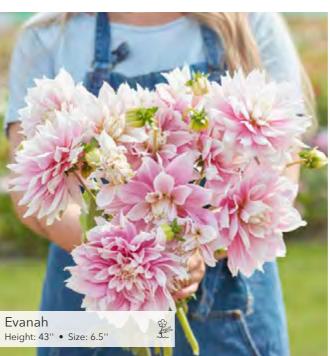

all of these varieties are currently for sale. This picture is to give an idea of flower colors and sizes in relation to other varieties

### YELLOW



### LIGHT PINK



Ednie Flower Bulbs



### ORANGE



Ednie Flower Bulbs

### ORANGE



### SALMON



Ednie Flower Bulbs

10

### PURPLE





"Not all of these varieties are currently for sale. This picture is to give an idea of flower colors and sizes in relation to other varieties"

### DARK RED



# **BECORATIVE**









14











**Giant Flowered Decorative** 

























18







Wanda's Aurora Height: 40'' • Size: 10''

Ednie Flower Bulbs

ant Flowered Decoration







## FLOWERED LARGE 0



































Yarra Falls

leight 35" • S



24





### Ш OWERED MEDIUM R 0 Ŭ









Evanah

26





















Renate Tozio Height: 47" • Size: 6.5"

# SM













Arbatax Height: 40'' • Size: 4''



















Small Flowered Decorative

Ednie Flower Bulbs

-





















Dutch Pearl Height: 43'' • Size: 5''











Ednie Flower Bulbs















Freeman Height: 40'' • Size: 4.5''





Hapet Daydream Height: 40" • Size: 5"

A DECEMBER OF A DECEMBER OF





Justyna Height: 40" 

Small Flowered Decorative

























Ednie Flower Bulbs















Mister Blue Height: 40'' • Size: 4.5''























Pink Silk Height: 35'



















Height: 40' 











Small Flowered Decorative









Sweet Sanne

ight 40" • Size 5



Tyrell Height: 4

Small Flowered Decorative













Small Flowered De

# $\succ$ LU MA