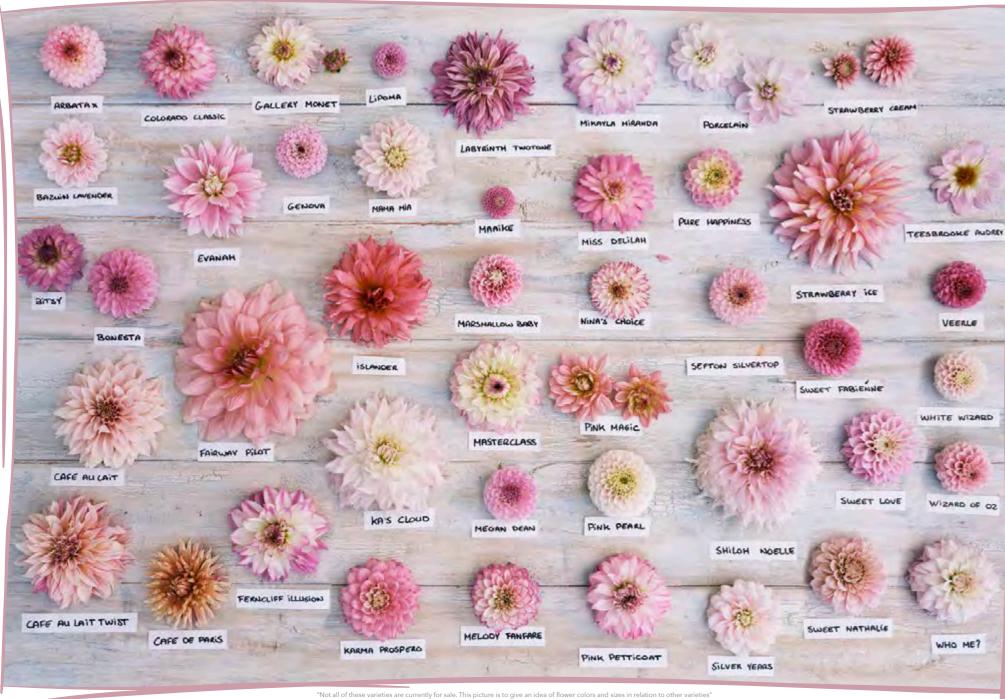

" | 20-25 |
| Medium flowered, Ø 6" - 8" | 26-28 |
| Small flowered, Ø < 6"     | 29-47 |
| Waterlily                  | 48-52 |
| Ball, Ø > 2''              | 53-71 |
| Pompon, Ø < 2"             | 72-73 |
| (Semi) Cactus              | 74-81 |
| Paeony                     | 81    |
| Anemone                    | 82-83 |
| Collerette                 | 84-85 |
| Single                     | 86-87 |
| Miscellaneous              | 88    |
| Practical Tips             | 89-91 |
| Index                      | 94-95 |
|                            |       |

EXClusive variety

🛱 = cut flower

### WHITE



Ednie Flower Bulbs

"Not all of these varieties are currently for sale. This picture is to give an idea of flower colors and sizes in relation to other varieties

### YELLOW



### LIGHT PINK



Ednie Flower Bulbs



### ORANGE



Ednie Flower Bulbs

### ORANGE



### SALMON



Ednie Flower Bulbs

10

### PURPLE





"Not all of these varieties are currently for sale. This picture is to give an idea of flower colors and sizes in relation to other varieties"

### DARK RED



# **BECORATIVE**









14











**Giant Flowered Decorative** 

























18







Wanda's Aurora Height: 40'' • Size: 10''

Ednie Flower Bulbs

ant Flowered Decoration







## FLOWERED LARGE 0



































Yarra Falls

leight 35" • S



24





### Ш OWERED MEDIUM R 0 Ŭ









Evanah

26





















Renate Tozio Height: 47" • Size: 6.5"

# SM













Arbatax Height: 40'' • Size: 4''



















Small Flowered Decorative

Ednie Flower Bulbs