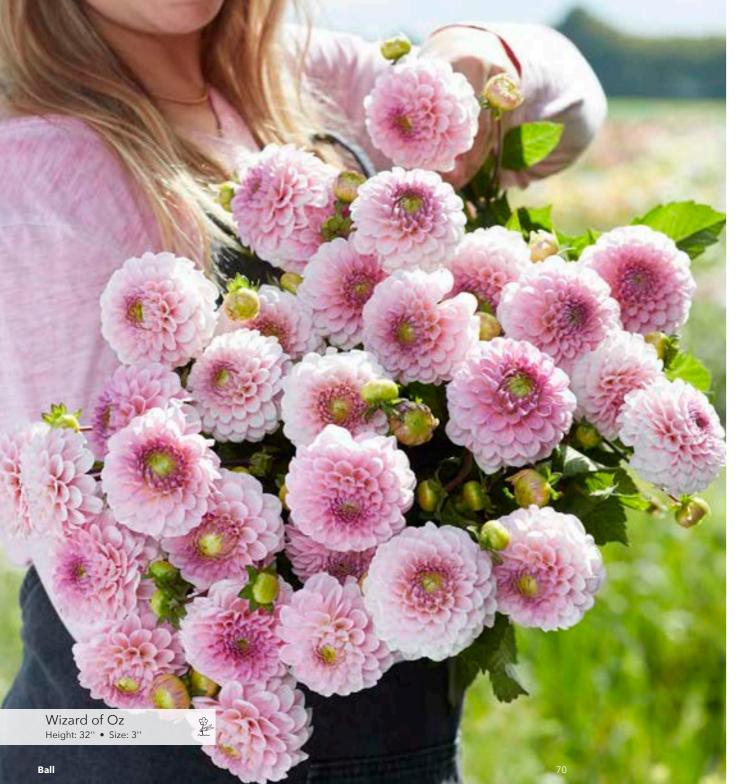

# $\mathbf{M}$

**1** 

Chapeau Bas Height: 32'' • Size: 4.5''

Ednie Flower Bulbs

Eveline

Height: 43" • Size: 4" 1000

Ball

Ednie Flower Bulbs

.

\*\*\*\*\* Orange Breeze Height: 40'' • Size: 4'' 

Ednie Flower Bulbs

2

Ball