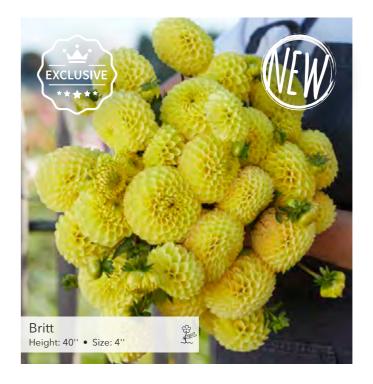

# $\mathbf{M}$

**1** 

Chapeau Bas Height: 32'' • Size: 4.5''

Ednie Flower Bulbs

Eveline

Height: 43" • Size: 4" 1000

Ball

Ednie Flower Bulbs