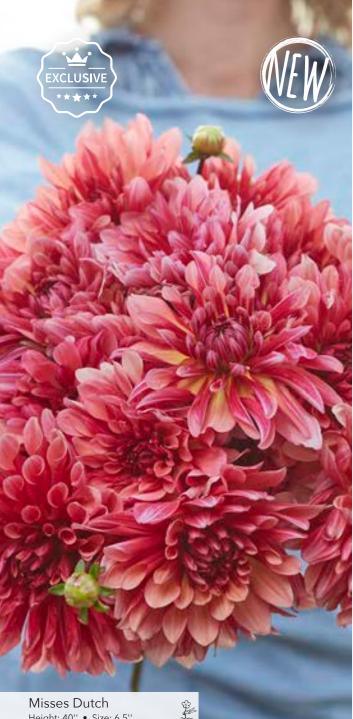

# (SEMI) S

leight 3

Just Married Height: 40'' • Size: 6.5''

34

(Semi) Cactus

Misses Dutch Height: 40'' • Size: 6.5''

Kenora Macop-B Height: 40'' • Size: 8''