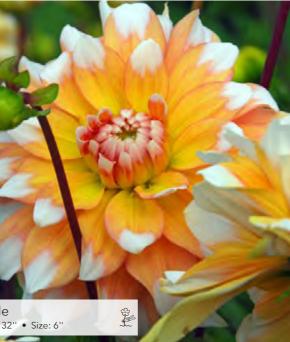

# **BECORATIVE**

14

**Giant Flowered Decorative** 

18

Wanda's Aurora Height: 40'' • Size: 10''

Ednie Flower Bulbs

ant Flowered Decoration