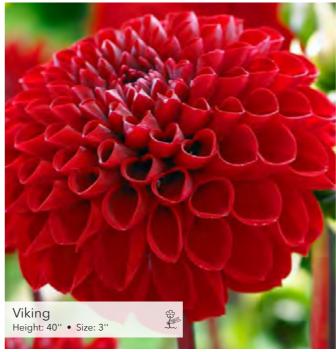

Ednie Flower Bulbs















Mister Blue Height: 40'' • Size: 4.5''























Pink Silk Height: 35'



















Height: 40' 











Small Flowered Decorative









Sweet Sanne

ight 40" • Size 5



Tyrell Height: 4

Small Flowered Decorative













Small Flowered De

# $\succ$ LU MA

















































# $\mathbf{M}$





















**1** 















Chapeau Bas Height: 32'' • Size: 4.5''





























Ednie Flower Bulbs

Eveline

Height: 43" • Size: 4" 1000























Ball

Ednie Flower Bulbs





































.

\*\*\*\*\* Orange Breeze Height: 40'' • Size: 4'' 

Ednie Flower Bulbs



















2





















































Ball

# Ζ 0 POMP









Y BI













# (SEMI) S









leight 3















Just Married Height: 40'' • Size: 6.5''

34



(Semi) Cactus















Misses Dutch Height: 40'' • Size: 6.5''



Kenora Macop-B Height: 40'' • Size: 8''























### \_\_\_\_ Ш 0

Bishop of Llandaff Height: 37" • Size: 3.5"



### ш Ζ 0 E ш Ζ











82













### Ш 2 Ш 00







Collerette

Ednie Flower Bulbs









## ш U SIN

















# S 0 Ш ш U S Σ







Honka Pink

Height: 32" • Size: 4.5"







Veronne's Obsidian Height: 27.5" • Size: 4.5"

Storage



Ball

### Practical Tips **Cut flower production of Dahlias**

#### **Planting material**

We sell #1 size tuber clumps. Not Individual tubers. Dahlia clumps will produce more shoots because they hav