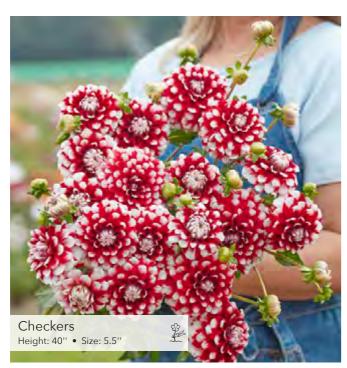

ered Decorative

Ednie Flower Bulbs

-





















Dutch Pearl Height: 43'' • Size: 5''











Ednie Flower Bulbs















Freeman Height: 40'' • Size: 4.5''





Hapet Daydream Height: 40" • Size: 5"

A DECEMBER OF A DECEMBER OF





Justyna Height: 40" 

Small Flowered Decorative

























Ednie Flower Bulbs















Mister Blue Height: 40'' • Size: 4.5''























Pink Silk Height: 35'



















Height: 40' 











Small Flowered Decorative









Sweet Sanne

ight 40" • Size 5



Tyrell Height: 4

Small Flowered Decorative













Small Flowered De

# $\succ$ LU MA

















































# $\mathbf{M}$





















**1** 















Chapeau Bas Height: 32'' • Size: 4.5''





























Ednie Flower Bulbs

Eveline

Height: 43" • Size: 4" 1000























Ball

Ednie Flower Bulbs





































.

\*\*\*\*\* Orange Breeze Height: 40'' • Size: 4'' 

Ednie Flower Bulbs



















2





















































Ball

# Ζ 0 POMP









Y BI













# (SEMI) S









leight 3















Just Married Height: 40'' • Size: 6.5''

34



(Semi) Cactus















Misses Dutch Height: 40'' • Size: 6.5''



Kenora Macop-B Height: 40'' • Size: 8''























### \_\_\_\_ Ш 0

Bishop of Llandaff Height: 37" • Size: 3.5"



### ш Ζ 0 E ш Ζ











82













### Ш 2 Ш 00







Collerette

Ednie Flower Bulbs









## ш U SIN

















# S 0 Ш ш U S Σ