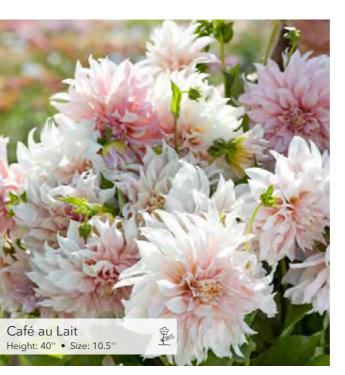

#### INDEX

| Admiral Rawlings            | 26 | Blue Bayou               | 82 | Copper Boy             | 57 | Faith                        | 49 | Honka Pink             | 88 |
|-----------------------------|----|--------------------------|----|------------------------|----|------------------------------|----|------------------------|----|
| After Dusk                  | 29 | Blue Bell                | 31 | Cornel                 | 57 | Feline Yvonne                | 35 | HS Date                | 86 |
| Akita                       | 74 | Bocherell                | 31 | Cornel Brons           | 57 | Ferncliff Illusion           | 22 | HS Flame               | 87 |
| All That Jazz               | 29 | Bohemian Spartacus       | 14 | Crazy Legs             | 33 | Flair <b>NEW</b>             | 27 | HS Juliet              | 86 |
| Alyshia                     | 82 | Bonanza                  | 54 | Crème de Cassis        | 32 | Fleurel                      | 16 | HS Party               | 87 |
| Amber Crystal               | 52 | Bonesta                  | 48 | Crème de Cognac        | 32 | Forrestal                    | 77 | HS Princess            | 87 |
| Ambition                    | 74 | Boom Boom White          | 55 | Cryfield Harmony       | 58 | Frank Holmes                 | 72 | HS Romeo               | 87 |
| American Sun                | 29 | Boy Scout                | 55 | Dad's Favorite         | 83 | Franz Kafka                  | 72 | Ice Breaker <b>NEW</b> | 17 |
| American Sunset             | 52 | Break Out                | 21 | Daisy Duke             | 33 | Freeman <b>NEW</b>           | 36 | Ice Ice Baby           | 60 |
| Anne Cornelia               | 29 | Bright Eyes              | 86 | Danique <b>NEW</b>     | 34 | French Cancan                | 36 | Iceberg                | 17 |
| Apricot Desire              | 48 | Britt <b>NEW</b>         | 55 | Dark Destiny           | 34 | Fringed Star                 | 77 | Imperialis             | 88 |
| Arabian Night               | 30 | Brown Sugar              | 55 | Dark Spirit            | 58 | Frost Nip                    | 21 | Imperialis White       | 88 |
| Arbatax                     | 30 | Bumble Rumble            | 84 | David Howard           | 34 | Gelber Vulcan                | 75 | Innocent Silence       | 37 |
| Askwith Minnie <b>NEW</b>   | 52 | Buttercup                | 72 | Dazzling Magic         | 26 | Genova                       | 59 | Isa Favourite          | 60 |
| Autumn Pumpkin              | 54 | Café au Lait             | 15 | Dear Alexander         | 58 | Gerrie Hoek                  | 49 | Islander               | 22 |
| Babette                     | 54 | Café au Lait Rosé        | 15 | Diva Us                | 34 | Gipsy Night                  | 59 | Ivanetti               | 61 |
| Babylon Brons               | 20 | Café au Lait Royal       | 15 | Downham Royal          | 58 | Gitt's Attention             | 36 | Janick's Symphony      | 61 |
| Babylon Lilac               | 20 | Café au Lait Suprême     | 15 | Dr. P.H. Riedell       | 27 | Gitt's Crazy                 | 22 | Jowey Nicky            | 61 |
| Babylon Red                 | 20 | Café au Lait Twist       | 15 | Dusty Beauty           | 33 | Gitt's Perfection <b>NEW</b> | 16 | Jowey Winnie           | 61 |
| Bacardi                     | 30 | Café de Paris <b>NEW</b> | 74 | Dutch Delight          | 35 | Glory of Heemstede           | 49 | Just Married           | 76 |
| Baccara                     | 30 | Caitlin's Joy            | 55 | Dutch Pearl <b>NEW</b> | 34 | Golden Eye                   | 59 | Justyna                | 37 |
| Bahia Blanca                | 30 | Candy Time               | 32 | Edge of Joy            | 88 | Golden Scepter               | 59 | Karma Amora®           | 37 |
| Banana Baby                 | 54 | Cape Town <b>NEW</b>     | 26 | Ellen Nauta            | 35 | Great Silence                | 36 | Karma Bon Bini         | 77 |
| Bantling                    | 54 | Caramel Antique          | 31 | Elma Elisabeth         | 21 | Hamari Gold                  | 16 | Karma Maarten Zwaan®   | 49 |
| Beatrice                    | 54 | Caravaggio               | 32 | Emory Paul             | 16 | Hapet Blue Eyes              | 16 | Karma Naomi®           | 37 |
| Belle of Barmera <b>NEW</b> | 14 | Caro                     | 56 | Engelhardt's Matador   | 27 | Hapet Daydream               | 36 | Karma Prospero®        | 38 |
| Berner-Oberland             | 48 | Centre Court             | 56 | Erna Panzer            | 35 | Happy Halloween              | 59 | Karma Sangria          | 77 |
| Big Brother                 | 14 | Chapeau Bas <b>NEW</b>   | 56 | Erpeler Ley            | 27 | Happy Hour                   | 60 | Kelsey Annie Joy       | 85 |
| Bishop of Llandaff          | 81 | Chat Noir                | 76 | Esli                   | 35 | Hemisphere                   | 37 | Kelvin Floodlight      | 17 |
| Bizon Bronze                | 31 | Checkers                 | 56 | Eternal Snow           | 49 | Hercules                     | 22 | Kennemerland           | 77 |
| Bizon Red                   | 31 | Chicago                  | 32 | Evanah                 | 27 | Hillcrest Suffusion          | 60 | Kenora Macop-B         | 78 |
| Black Jack                  | 75 | Clearview Edie           | 76 | Eveline                | 58 | Holly Hill Black Beauty      | 37 | Kick Off               | 38 |
| Black Narcissus             | 75 | Columbus                 | 56 | Fairway Spur           | 16 | Honka Fragile                | 88 | King Arthur            | 38 |
|                             |    |                          |    |                        |    |                              |    |                        |    |