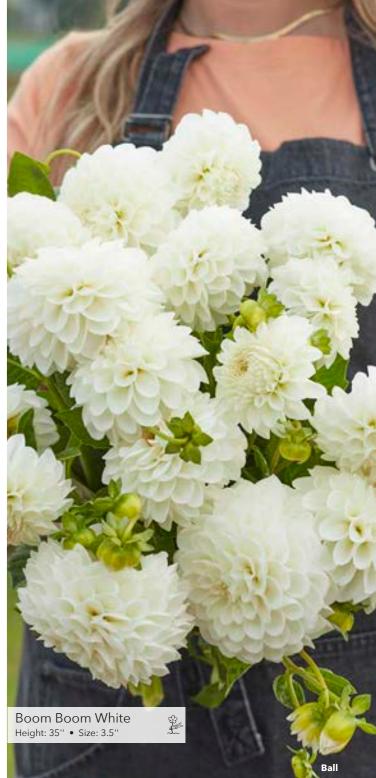

# $\mathbf{M}$

**1** 

Chapeau Bas Height: 32'' • Size: 4.5''

Ednie Flower Bulbs

Eveline

Height: 43" • Size: 4" 1000

Ball

Ednie Flower Bulbs