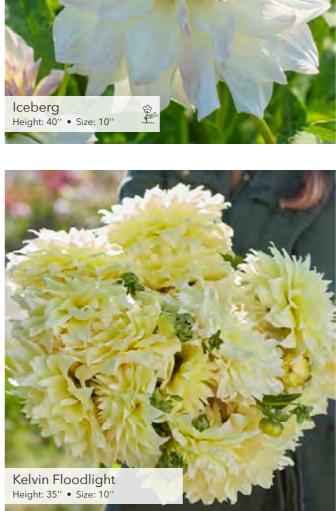

# **BECORATIVE**

14

**Giant Flowered Decorative** 

18

Wanda's Aurora Height: 40'' • Size: 10''

Ednie Flower Bulbs

ant Flowered Decoration