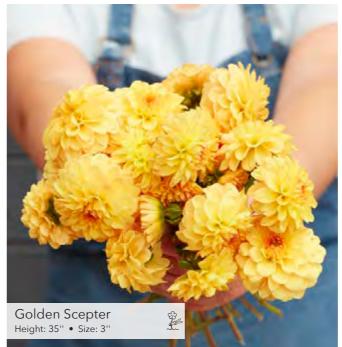

Size: 5''











Ednie Flower Bulbs















Freeman Height: 40'' • Size: 4.5''





Hapet Daydream Height: 40" • Size: 5"

A DECEMBER OF A DECEMBER OF





Justyna Height: 40" 

Small Flowered Decorative

























Ednie Flower Bulbs















Mister Blue Height: 40'' • Size: 4.5''























Pink Silk Height: 35'



















Height: 40' 











Small Flowered Decorative









Sweet Sanne

ight 40" • Size 5



Tyrell Height: 4

Small Flowered Decorative













Small Flowered De

# $\succ$ LU MA

















































# $\mathbf{M}$





















**1** 















Chapeau Bas Height: 32'' • Size: 4.5''





























Ednie Flower Bulbs

Eveline

Height: 43" • Size: 4" 1000























Ball

Ednie Flower Bulbs





































.

\*\*\*\*\* Orange Breeze Height: 40'' • Size: 4'' 

Ednie Flower Bulbs



















2





















































Ball

# Ζ 0 POMP









Y BI













# (SEMI) S









leight 3















Just Married Height: 40'' • Size: 6.5''

34



(Semi) Cactus















Misses Dutch Height: 40'' • Size: 6.5''



Kenora Macop-B Height: 40'' • Size: 8''























### \_\_\_\_ Ш 0

Bishop of Llandaff Height: 37" • Size: 3.5"



### ш Ζ 0 E ш Ζ











82













### Ш 2 Ш 00







Collerette

Ednie Flower Bulbs









## ш U SIN

















# S 0 Ш ш U S Σ







Honka Pink

Height: 32" • Size: 4.5"







Veronne's Obsidian Height: 27.5" • Size