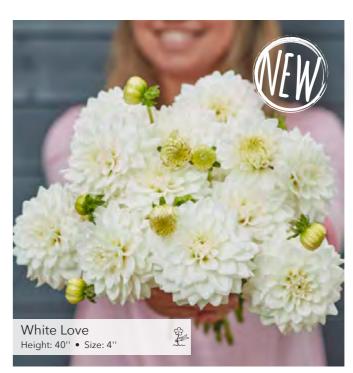

# SM

Arbatax Height: 40'' • Size: 4''

Small Flowered Decorative

Ednie Flower Bulbs

-

Dutch Pearl Height: 43'' • Size: 5''

Ednie Flower Bulbs

Freeman Height: 40'' • Size: 4.5''