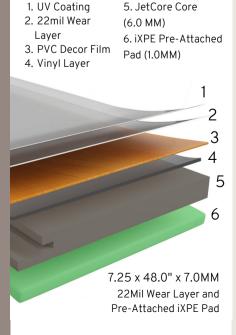

#### DIMENSIONAL STABILITY

JetCore's waterproof rigid JetCore core features outstanding dimensional stability. Our proprietary blend used for JetCore's core is a rigid high-density 6.0mm core that allows for dimensional stability, resistance to; heat, uv light and telegraphing. JetCore passes across the board for ASTM Testing at a Class 4 Heavy Duty Commercial rating with a wear resistance of 6000 cycles. Typical vinyl flooring tests out averaging at 2000-4000 cycles. With the Class 4 rating these floors are ultra tough.

### KID & PET FRIENDLY

With an enhanced XSR™ extra scratch resistant coating, JetCore flooring is sure to last for years to come. The XSR surface and a 22mil wear layer, create a stress free flooring. No need to worry about pets or furniture scratching up your floors when it comes to our JetCore. With ultra resistance no need to worry about the little accidents.