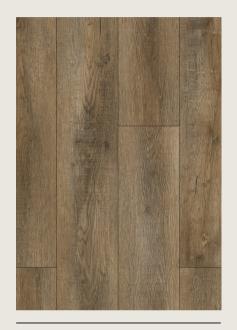

# **JETCORE**

7.25 X 48.0 X 7.0MM

Tessica #7019

Rustic Grove #7018

Faded Grove #7014