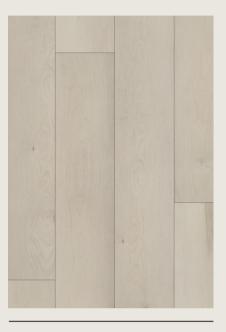

# **JETCORE**

7.25 X 48.0 X 7.0MM

Tessica #7019

Rustic Grove #7018

Faded Grove #7014