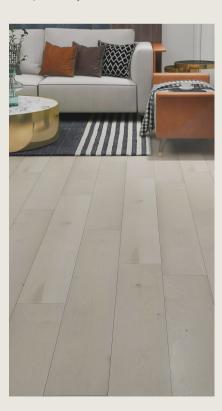

### HOMESTEAD FLOORING

# **JETCORE**

7.25 X 48.0 X 7.0MM



Tessica #7019



Rustic Grove #7018



Faded Grove #7014

## **JETCORE**

#### **SPECIFICATIONS**

- Size: 7.25 x 48.0" x 7.0MM
- Core Thickness: 6.0MM
- Pad Thickness: 1.0MM (preattached iXPE pad)
- Edges: Painted Bevel, Micro Bevel
- · Finish: Embossed
- · Wear Layer: 22Mil
- Top Surface: XSR Coating
- Locking System: Unilin Licensed

JetCore 7.25 x 48.0" x 7.0MM

#### **PACKAGING**

- Pieces Per Box: 11
- Square Feet per Box: 26.56
- Boxes Per Pallet: 60
- Lbs. Per Box: ~33.95

#### WARRANTY

- Residential: Limited
  Lifetime
- Commercial: Limited
  15-Year