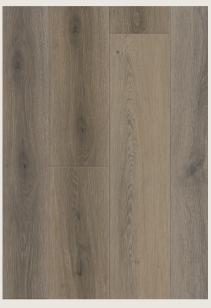

# **JETCORE**

7.25 X 48.0 X 7.0MM

Tessica #7019

Rustic Grove #7018

Faded Grove #7014