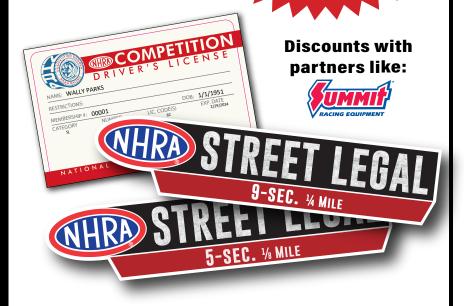

## 

STREET LEGAL **LICENSE** 

With your NHRA Street Legal License you get:

- Official NHRA Competition License Card
- Exclusive 9-second & 5-second decals for NHRA Level 6 Street Legal Racers recognizing your performance
- Exclusive discounts with NHRA partners like Summit Racing Equipment and others
- 25% off NHRA.tv Live Streaming Championship Drag Racing action from across the country
- \$575,000 Excess Medical Insurance Coverage at your NHRA Member Track
- NHRA National Dragster Magazine ONLINE