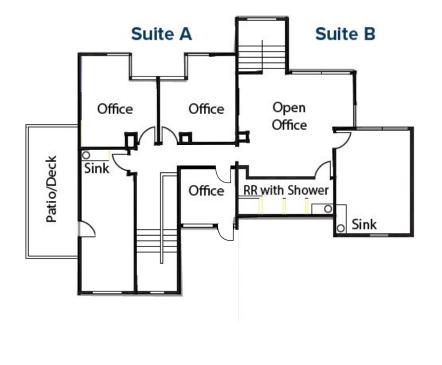

believe to be reliable; however, Lee & Associates has not verified, and will not verify, any of the information contained herein, nor has Lee & Associates conducted any investigation regarding these matters and makes no warranty or representation whatsoever regarding the accuracy or completeness of the information provided.

All potential occupiers must take appropriate measures to verify all of the information set forth herein.



### PROPERTY

**7920 ARJONS DRIVE**SAN DIEGO, CA 92126
± 7,483 SQ. FT.

- 40% office / 60% warehouse
- (2) grade level 12' x 12' truck doors
- ± 20' warehouse clearance
- Building signage available
- Shower in unit
- Corner unit with good parking

Lease Rate: \$1.55 PSF per Month MG + Utilities







#### **FIRST FLOOR AREA**



#### SECOND FLOOR OFFICE AREA



\* Rendering is an approximation, not drawn





### NO ONE IS MORE ACTIVE AT MIRALANI BLUFFS I & II



TIM GOSSELIN

Principal

(760) 822-3730

CalBRE Lic#: 01495432





### **7920 ARJONS DRIVE**

SAN DIEGO, CA 92126 ± 7,483 SQ. FT.



## 7920 ARJONS DRIVE SAN DIEGO, CA 92126



COMMERCIAL REAL ESTATE SERVICES

1902 Wright Place, Suite 180 Carlsbad, CA 92008
P: 760-929-9700 | www.lee-associates.com/sandiegonorth | Corporate Lic # 01096996

TIM GOSSELIN, CCIM
Principal
(760) 822-3730
tgosselin@lee-associates.com
DRE Lic#: 01495432



ALL INFORMATION FURNISHED REGARDING PROPERTY FOR SALE, RENTAL OR FINANCING IS FROM SOURCES DEEMED RELIABLE, BUT NO WARRANTY OR REPRESENTATION IS MADE TO THE ACCURACY THEREOF AND SAME IS SUBMITTED TO ERRORS, OMISSIONS, CHANGE OF PRICE, RENTAL OR OTHER CONDIT