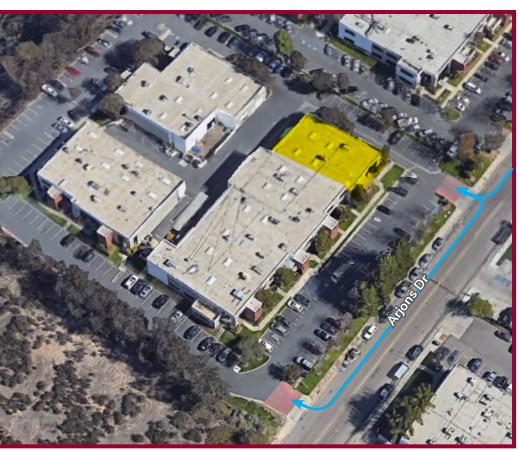

# 7920 A R J O N S D R I V E

**± 7,483 SQUARE FOOT INDUSTRIAL WITH STREET FRONT** 

1902 Wright Place, Suite 180 Carlsbad, CA 92008 P. 760.929.9700 F. 760.929.9977 www.lee-associates.com Corporate Lic # 01096996

### PROPERTY

**7920 ARJONS DRIVE**SAN DIEGO, CA 92126
± 7,483 SQ. FT.

- 40% office / 60% warehouse
- (2) grade level 12' x 12' truck doors
- ± 20' warehouse clearance
- Building signage available
- Shower in unit
- Corner unit with good parking

### **7920 ARJONS DRIVE**

SAN DIEGO, CA 92126 ± 7,483 SQ. FT.