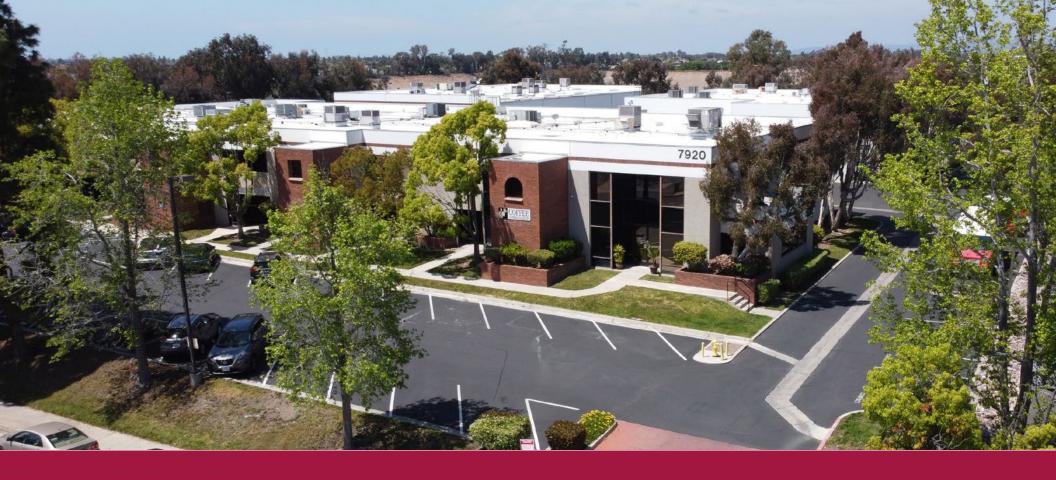

### PROPERTY

**7920 ARJONS DRIVE**SAN DIEGO, CA 92126
± 7,483 SQ. FT.

- 40% office / 60% warehouse
- (2) grade level 12' x 12' truck doors
- ± 20' warehouse clearance
- Building signage available
- Shower in unit
- Corner unit with good parking

### **7920 ARJONS DRIVE**

SAN DIEGO, CA 92126 ± 7,483 SQ. FT.