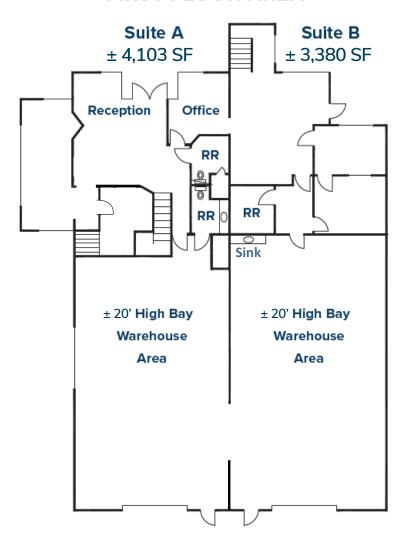

has been obtained from sources we believe to be reliable; however, Lee & Associates has not verified, and will not verify, any of the information contained herein, nor has Lee & Associates conducted any investigation regarding these matters and makes no warranty or representation whatsoever regarding the accuracy or completeness of the information provided.

All potential occupiers must take appropriate measures to verify all of the information set forth herein.



### PROPERTY

**7920 ARJONS DRIVE**SAN DIEGO, CA 92126
± 7,483 SQ. FT.

- 40% office / 60% warehouse
- (2) grade level 12' x 12' truck doors
- ± 20' warehouse clearance
- Building signage available
- Shower in unit
- Corner unit with good parking

Lease Rate: \$1.55 PSF per Month MG + Utilities







#### **FIRST FLOOR AREA**



#### SECOND FLOOR OFFICE AREA



\* Rendering is an approximation, not drawn





### NO ONE IS MORE ACTIVE AT MIRALANI BLUFFS I & II



TIM GOSSELIN

Principal

(760) 822-3730

CalBRE Lic#: 01495432





### **7920 ARJONS DRIVE**

SAN DIEGO, CA 92126 ± 7,483 SQ. FT.



## 7920 ARJONS DRIVE SAN DIEGO, CA 92126



COMMERCIAL REAL ESTATE SERVICES

1902 Wright Place, Suite 180 Carlsbad, CA 92008
P: 760-929-9700 | www.lee-associates.com/sandiegonorth | Corporate Lic # 01096996

TIM GOSSELIN, CCIM
Principal
(760) 822-3730
tgosselin@lee-associates.com
DRE Lic#: 01495432



ALL INFORMATION FURNISHED REGARDING PROPERTY FOR SALE, RENTAL OR FINANCING IS FROM SOURCES DEEMED RELIABLE, BUT NO WARRANTY OR REPRESENTATION IS MADE TO THE ACCURACY THEREOF AND SAME IS SUBMITTED TO ERRORS, OMISSIONS, CHANGE