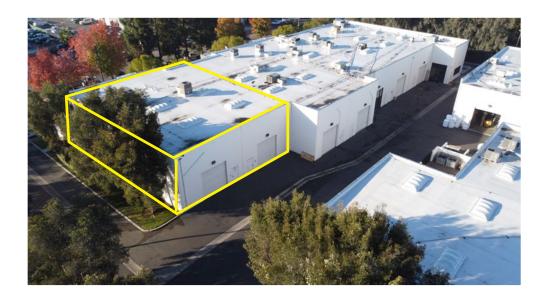

### PROPERTY

**7920 ARJONS DRIVE**SAN DIEGO, CA 92126
± 7,483 SQ. FT.

- 40% office / 60% warehouse
- (2) grade level 12' x 12' truck doors
- ± 20' warehouse clearance
- Building signage available
- Shower in unit
- Corner unit with good parking

### **7920 ARJONS DRIVE**

SAN DIEGO, CA 92126 ± 7,483 SQ. FT.