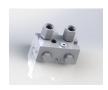

### Cross-over Relief Manifolds

4

Using any of Bridon's superior relief valves a direct crossover relief valve manifold relieves pressure at the source with a direct acting, fast opening and contamination resistant valve.

Can have added ports or direct mounted via a manifold mount