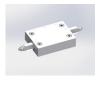

### Cross-Over with Anti-Cavitation

5

These manifolds add an anticavitation galley that can be ported to the reservoir or a charge pressure line to ensure that the low side does not starve from component leakage.

Can have added ports or direct mounted via a manifold mount

Custom Manifolds for simple to complex circuits in cost effective and simple solutions adds to your competitive advantage