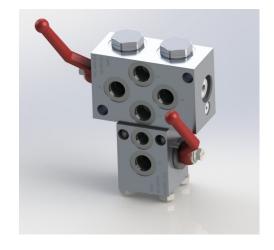

### Cross-over Relief Manifolds

4

Using any of Bridon's superior relief valves a direct crossover relief valve manifold relieves pressure at the source with a direct acting, fast opening and contamination resistant valve.

### Cross-Over with Anti-Cavitation

5

These manifolds add an anticavitation galley that can be ported to the reservoir or a charge pressure line to ensure that the low side does not starve from component leakage.

Can have added ports or direct mounted via a manifold mount

Custom Manifolds for simple to complex circuits in cost effective and simple solutions adds to your competitive advantage