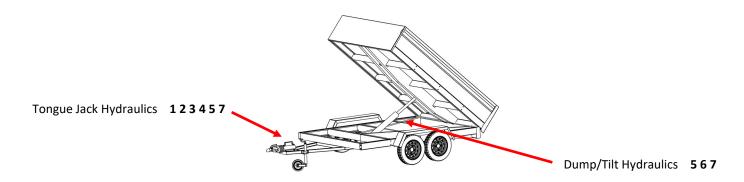

## **Bridon® Industries Trailer Solutions**

Divides and combines flow for dual jack trail-

1

**Flow Dividers** 

06-250-280

**Selector Valves** 

2

Adapts 1 power unit to be used for 2 functions like dump and jack lifting. Patented valve can be shifted under pressure.

06-250-232

**Flow Controls** 

3

Pressure compensated flow controls limit the flow regardless of pressure load. Can be installed in the cylinder port directly. Available for both single acting (telescoping) or double acting cylinders

06-250-12 SAE -6 06-250-366 SAE-8

Hoses

Various Danfoss hose sizes and styles to meet your application needs. 3050 psi and higher with competitive pricing and availability.

03-800

5 **Crimp Fittings** 

Bridon® Crimp fittings are Bulkhead mount on/off ball valve available in all sizes and mating ends with competitive pricing and availability. Stainless steel is also available.

03-810 Zinc plated 03-865 304 Stainless

On/Off 3 Way Valves

6

can be used as an on/off or a passive anti-cavitation 3rd port connected to a reservoir.

06-250-231

7

**PO Checks** 

Manifold or line body mounted valves for holding pressure with low leakage. Can be combined with a flow divider.