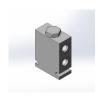

## **Bridon® Industries Trailer Solutions**

Divides and combines flow for dual jack trail-

1

**Flow Dividers** 

06-250-280

**Selector Valves** 

2

Adapts 1 power unit to be used for 2 functions like dump and jack lifting. Patented valve can be shifted under pressure.