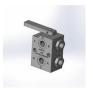

03-810 Zinc plated 03-865 304 Stainless

On/Off 3 Way Valves

6

can be used as an on/off or a passive anti-cavitation 3rd port connected to a reservoir.

06-250-231

7

**PO Checks** 

Manifold or line body mounted valves for holding pressure with low leakage. Can be combined with a flow divider.