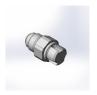

06-250-12 SAE -6 06-250-366 SAE-8

Hoses

Various Danfoss hose sizes and styles to meet your application needs. 3050 psi and higher with competitive pricing and availability.

03-800

5 **Crimp Fittings** 

Bridon® Crimp fittings are Bulkhead mount on/off ball valve available in all sizes and mating ends with competitive pricing and availability. Stainless steel is also available.