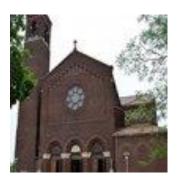

## INSTITUTE OF CHRIST THE KING SOVEREIGN PRIEST PILGRIMAGE TO BASILICA & NATIONAL SHRINE OF OUR LADY OF CONSOLATION IN CAREY, OHIO