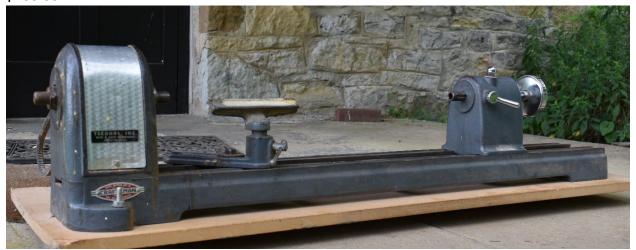

Comes with 12" inboard face plate. Five Tool rests- 7", 18", 24", 48", 60"

\$1800.00

**More Shots Next Page** 

1 H.P. 3 Phase Motor - Adjustable Speed Pulley

Craftsman Lathe- Older Style- Probably 50's or 60's. Might be the last good one they made. Cast Iron Bed. 36" between centers- 6" swing- does not include motor- comes with tool rest, inboard and outboard face plates- Mounted on 1" MDF