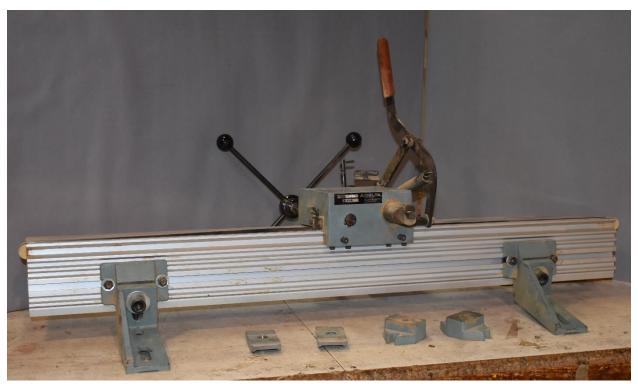

#### \$400.00

Delta Wood Lathe Duplicator- 36" length capacity diameter limited to lathe it's mounted on. Comes with various mounting configurations

SOLD

**More Shots Next Page** 

Various Turning Tools- parting tools, detail gouges, roughing gouge, skews, scraping tools, etc.