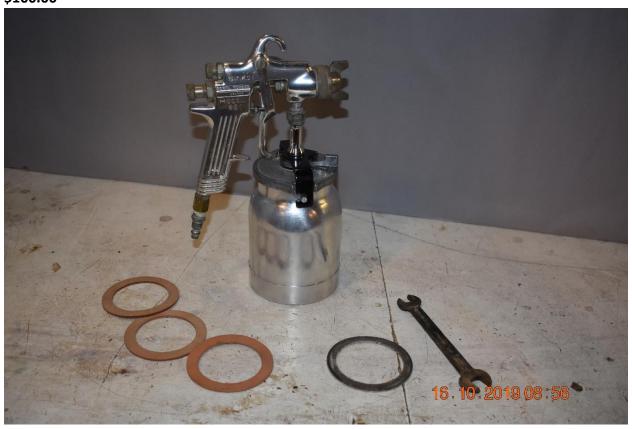

# Binks High Pressure Spray Gun Model 62 works well

\$100.00

Trade Show Booth Wall Sections- ½" plywood on 2 X 4 frames - 19 sections 20" wide by 96" high Painted White

Also 3 sections 14" wide by 96" high – includes a plywood section with a hinged door to allow access from back of booth- Set up includes struts to stiffen structure and overhead front fascia piece. This setup makes a 10 foot deep by 20 foot wide booth. Also includes just less than 1000 feet by 36" wide white flame retardant paper which arenas will require.