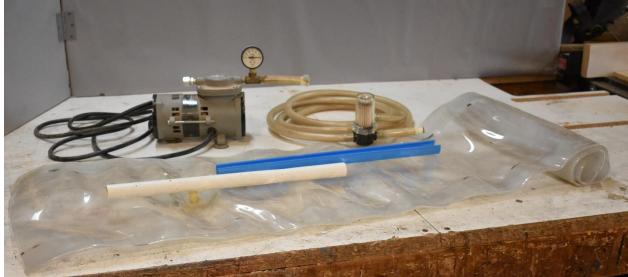

## \$125.00

Vacuum Press Motor and Bags
Includes One Bag- 42" X 48" One bag is 12" by 48" comes with braided hose for hook up
SOLD