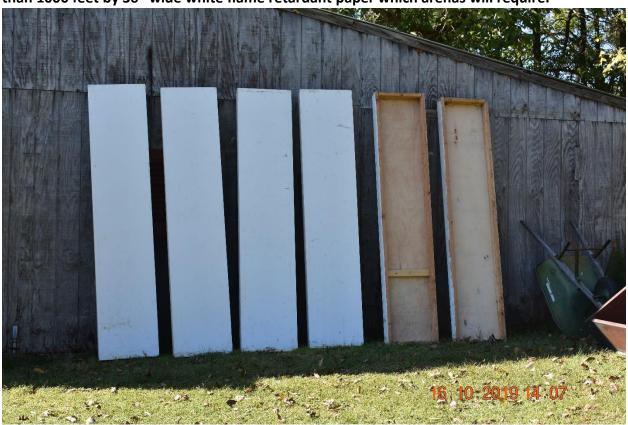

# Binks High Pressure Spray Gun Model 62 works well

\$100.00

Trade Show Booth Wall Sections- ½" plywood on 2 X 4 frames - 19 sections 20" wide by 96" high Painted White

Also 3 sections 14" wide by 96" high – includes a plywood section with a hinged door to allow access from back of booth- Set up includes struts to stiffen structure and overhead front fascia piece. This setup makes a 10 foot deep by 20 foot wide booth. Also includes just less than 1000 feet by 36" wide white flame retardant paper which arenas will require.

Photo includes just a few sections. \$1000.00

Shot of full booth set up at Antique and Garden Show next page

Full 20' wide by 10' deep booth setup

Flame Retardant Paper – Almost 1000 ft.