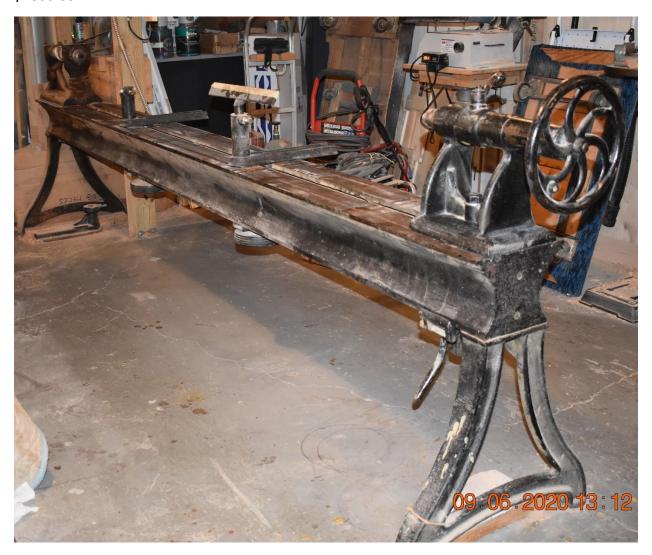

## Rosewalker Arts Items For Sale 9-25-2020

Post Lathe- Approx. 9 ½ feet between centers – 10" Swing- Bed is just over 12 feet long. 1 h.p. Adjustable speed pulley motor – 3 phase power. All cast iron. Babbitt Bearings in good shape

Comes with 12" inboard face plate. Five Tool rests- 7", 18", 24", 48", 60"

\$1800.00

**More Shots Next Page** 

1 H.P. 3 Phase Motor - Adjustable Speed Pulley

Craftsman Lathe- Older Style- Probably 50's or 60's. Might be the last good one they made. Cast Iron Bed. 36" between centers- 6" swing- does not include motor- comes with tool rest, inboard and outboard face plates- Mounted on 1" MDF