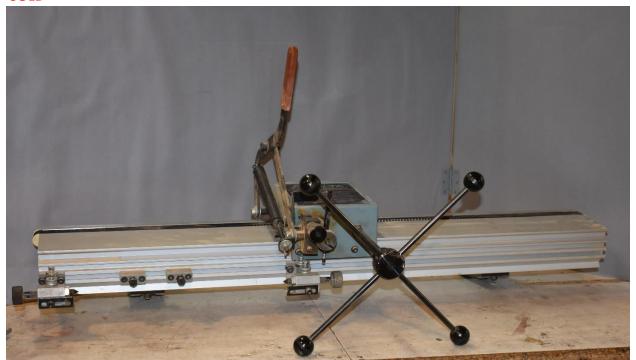

#### \$400.00

Delta Wood Lathe Duplicator- 36" length capacity diameter limited to lathe it's mounted on. Comes with various mounting configurations

SOLD

**More Shots Next Page** 

Various Turning Tools- parting tools, detail gouges, roughing gouge, skews, scraping tools, etc.