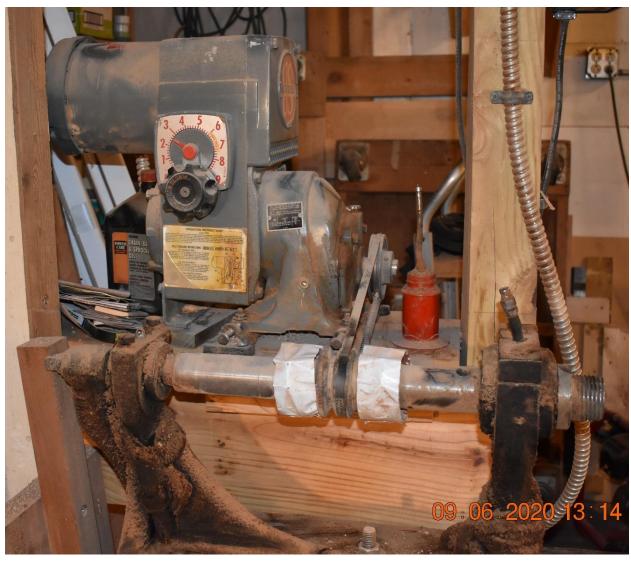

## Rosewalker Arts Items For Sale 9-25-2020

Post Lathe- Approx. 9 ½ feet between centers – 10" Swing- Bed is just over 12 feet long. 1 h.p. Adjustable speed pulley motor – 3 phase power. All cast iron. Babbitt Bearings in good shape

Comes with 12" inboard face plate. Five Tool rests- 7", 18", 24", 48", 60"

\$1800.00

**More Shots Next Page** 

1 H.P. 3 Phase Motor - Adjustable Speed Pulley

Craftsman Lathe- Older Style- Probably 50's or 60's. Might be the last good one they made. Cast Iron Bed. 36" between centers- 6" swing- does not include motor- comes with tool rest, inboard and outboard face plates- Mounted on 1" MDF