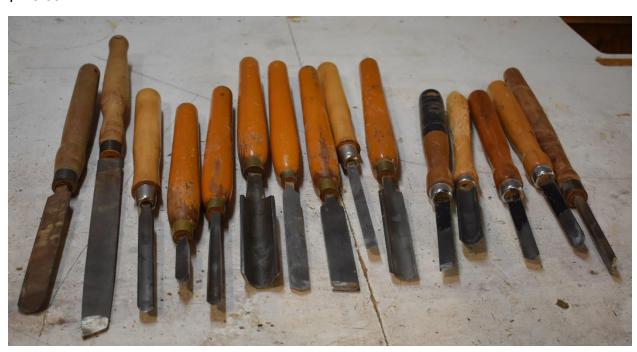

#### \$400.00

Delta Wood Lathe Duplicator- 36" length capacity diameter limited to lathe it's mounted on. Comes with various mounting configurations

SOLD

**More Shots Next Page** 

Various Turning Tools- parting tools, detail gouges, roughing gouge, skews, scraping tools, etc.