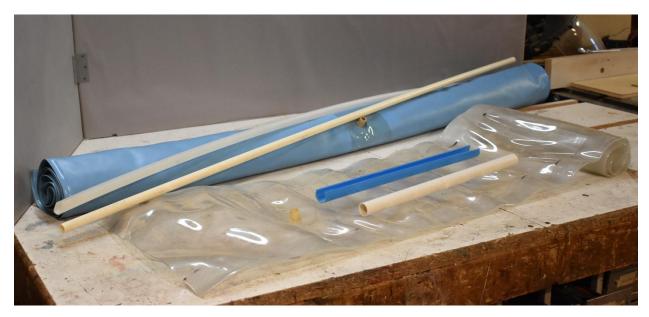

## \$125.00

Vacuum Press Motor and Bags
Includes One Bag- 42" X 48" One bag is 12" by 48" comes with braided hose for hook up
SOLD