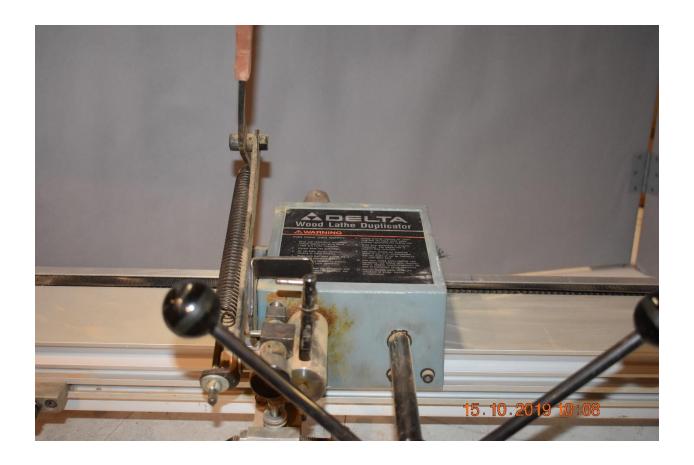

#### \$400.00

Delta Wood Lathe Duplicator- 36" length capacity diameter limited to lathe it's mounted on. Comes with various mounting configurations

SOLD

**More Shots Next Page** 

Various Turning Tools- parting tools, detail gouges, roughing gouge, skews, scraping tools, etc.