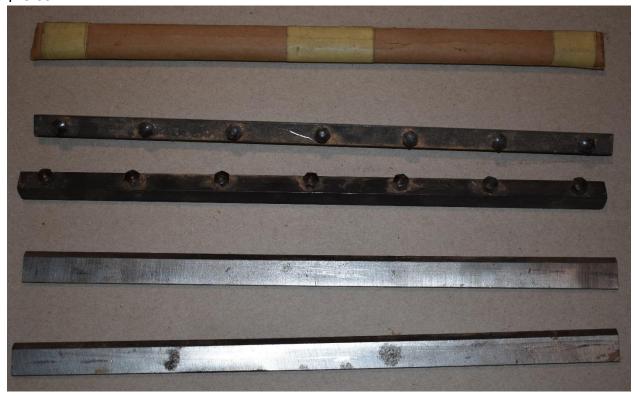

Pressure Spray Gun Model 62 works well

\$100.00



Trade Show Booth Wall Sections- ½" plywood on 2 X 4 frames - 19 sections 20" wide by 96" high Painted White

Also 3 sections 14" wide by 96" high – includes a plywood section with a hinged door to allow access from back of booth- Set up includes struts to stiffen structure and overhead front fascia piece. This setup makes a 10 foot deep by 20 foot wide booth. Also includes just less than 1000 feet by 36" wide white flame retardant paper which arenas will require.



Photo includes just a few sections. \$1000.00

Shot of full booth set up at Antique and Garden Show next page



Full 20' wide by 10' deep booth setup



Flame Retardant Paper – Almost 1000 ft.

# Two Pairs of ¾" X 12 ½" Planer Knives and Gibs for Portable Planer

# \$75.00