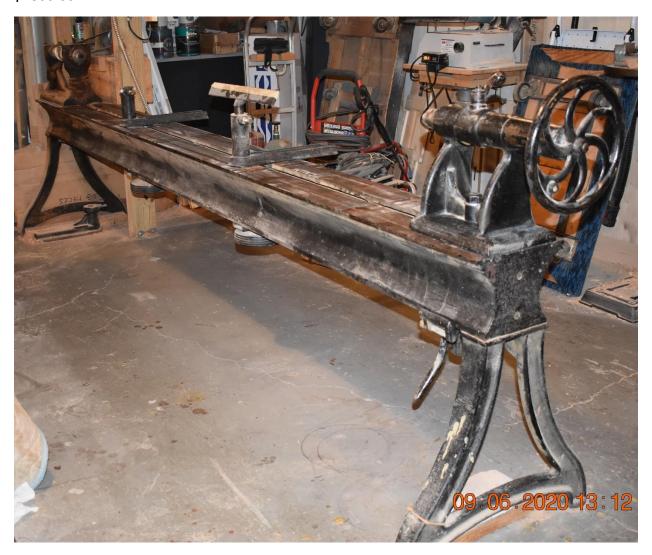

## Rosewalker Arts Items For Sale 6-12-2020

Post Lathe- Approx. 9 ½ feet between centers – 10" Swing- Bed is just over 12 feet long. 1 h.p. Adjustable speed pulley motor – 3 phase power. All cast iron. Babbitt Bearings in good shape

Comes with 12" inboard face plate. Five Tool rests- 7", 18", 24", 48", 60"

\$1800.00

**More Shots Next Page** 

1 H.P. 3 Phase Motor - Adjustable Speed Pulley

Craftsman Lathe- Older Style- Probably 50's or 60's. Might be the last good one they made. Cast Iron Bed. 36" between centers- 6" swing- does not include motor- comes with tool rest, inboard and outboard face plates- Mounted on 1" MDF