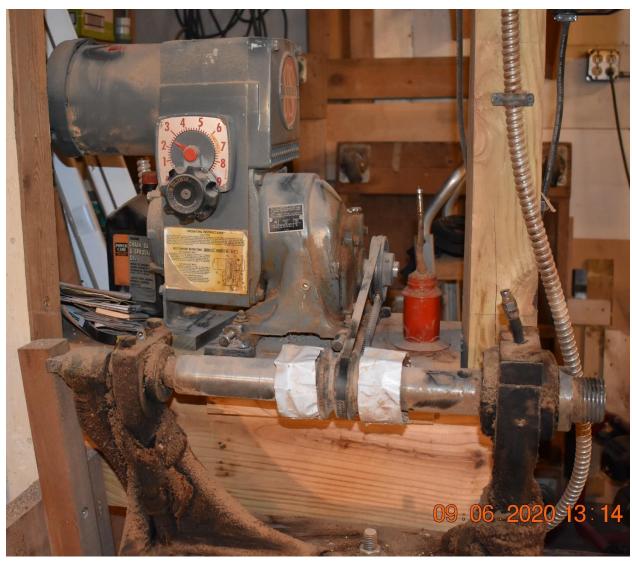

## Rosewalker Arts Items For Sale 6-12-2020

Post Lathe- Approx. 9 ½ feet between centers – 10" Swing- Bed is just over 12 feet long. 1 h.p. Adjustable speed pulley motor – 3 phase power. All cast iron. Babbitt Bearings in good shape

Comes with 12" inboard face plate. Five Tool rests- 7", 18", 24", 48", 60"

\$1800.00

**More Shots Next Page** 

1 H.P. 3 Phase Motor - Adjustable Speed Pulley

Craftsman Lathe- Older Style- Probably 50's or 60's. Might be the last good one they made. Cast Iron Bed. 36" between centers- 6" swing- does not include motor- comes with tool rest, inboard and outboard face plates- Mounted on 1" MDF