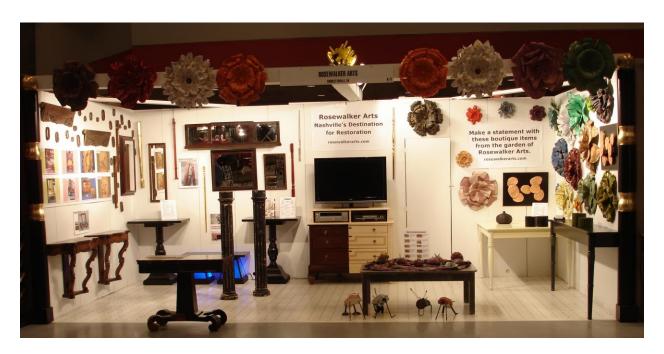

Photo includes just a few sections. \$1000.00

Shot of full booth set up at Antique and Garden Show next page

Full 20' wide by 10' deep booth setup

Flame Retardant Paper – Almost 1000 ft.