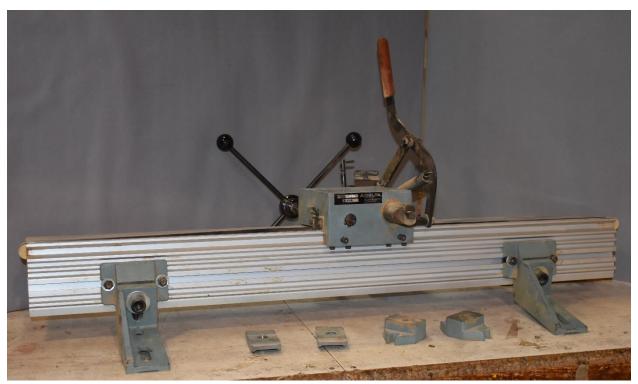

#### \$400.00

Delta Wood Lathe Duplicator- 36" length capacity diameter limited to lathe it's mounted on. Comes with various mounting configurations \$400.00

**More Shots Next Page** 

Various Turning Tools- parting tools, detail gouges, roughing gouge, skews, scraping tools, etc.