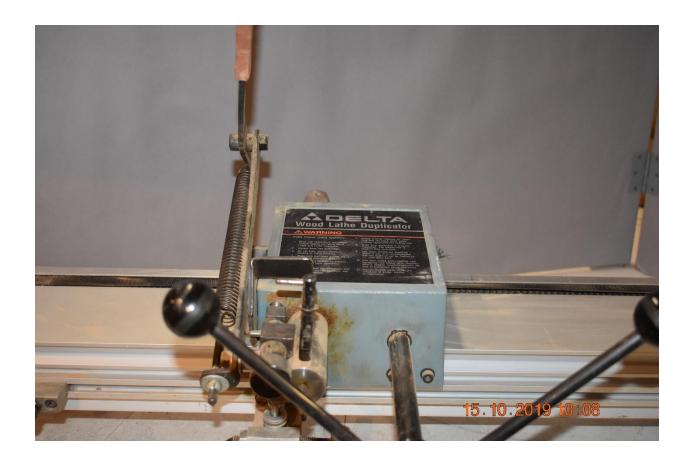

#### \$400.00

Delta Wood Lathe Duplicator- 36" length capacity diameter limited to lathe it's mounted on. Comes with various mounting configurations \$400.00

**More Shots Next Page** 

Various Turning Tools- parting tools, detail gouges, roughing gouge, skews, scraping tools, etc.