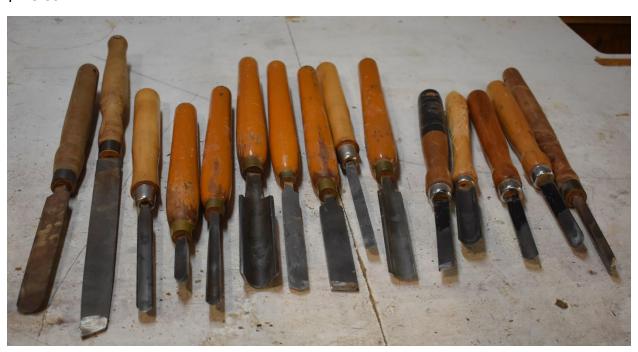

#### \$400.00

Delta Wood Lathe Duplicator- 36" length capacity diameter limited to lathe it's mounted on. Comes with various mounting configurations \$400.00

**More Shots Next Page** 

Various Turning Tools- parting tools, detail gouges, roughing gouge, skews, scraping tools, etc.