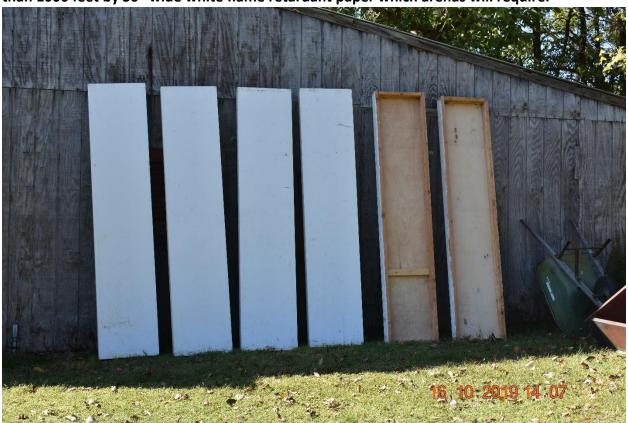

# Binks High Pressure Spray Gun Model 62 works well

\$100.00

Trade Show Booth Wall Sections- ½" plywood on 2 X 4 frames - 19 sections 20" wide by 96" high Painted White

Also 3 sections 14" wide by 96" high – includes a plywood section with a hinged door to allow access from back of booth- Set up includes struts to stiffen structure and overhead front fascia piece. This setup makes a 10 foot deep by 20 foot wide booth. Also includes just less than 1000 feet by 36" wide white flame retardant paper which arenas will require.

Photo includes just a few sections. \$1000.00

Shot of full booth set up at Antique and Garden Show next page

Full 20' wide by 10' deep booth setup

Flame Retardant Paper – Almost 1000 ft.