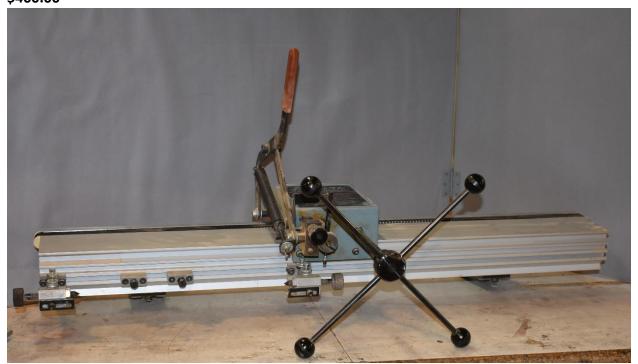

#### \$400.00

Delta Wood Lathe Duplicator- 36" length capacity diameter limited to lathe it's mounted on. Comes with various mounting configurations \$400.00

**More Shots Next Page** 

Various Turning Tools- parting tools, detail gouges, roughing gouge, skews, scraping tools, etc.