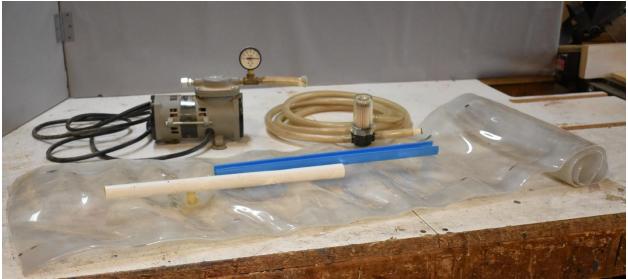

## \$125.00

Vacuum Press Motor and Bags
Includes One Bag- 42" X 48" One bag is 12" by 48" comes with braided hose for hook up \$200.00