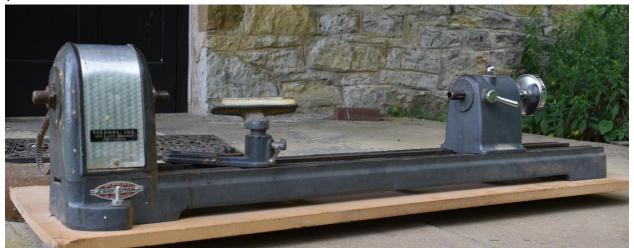

Comes with 12" inboard face plate. Five Tool rests- 7", 18", 24", 48", 60"

\$1800.00

**More Shots Next Page** 

1 H.P. 3 Phase Motor - Adjustable Speed Pulley

Craftsman Lathe- Older Style- Probably 50's or 60's. Might be the last good one they made. Cast Iron Bed. 36" between centers- 6" swing- does not include motor- comes with tool rest, inboard and outboard face plates- Mounted on 1" MDF