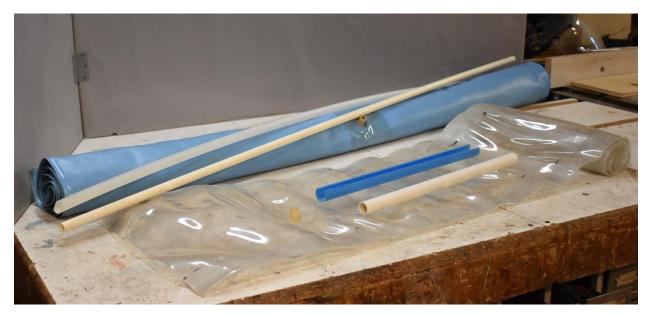

## \$125.00

Vacuum Press Motor and Bags
Includes One Bag- 42" X 48" One bag is 12" by 48" comes with braided hose for hook up \$200.00