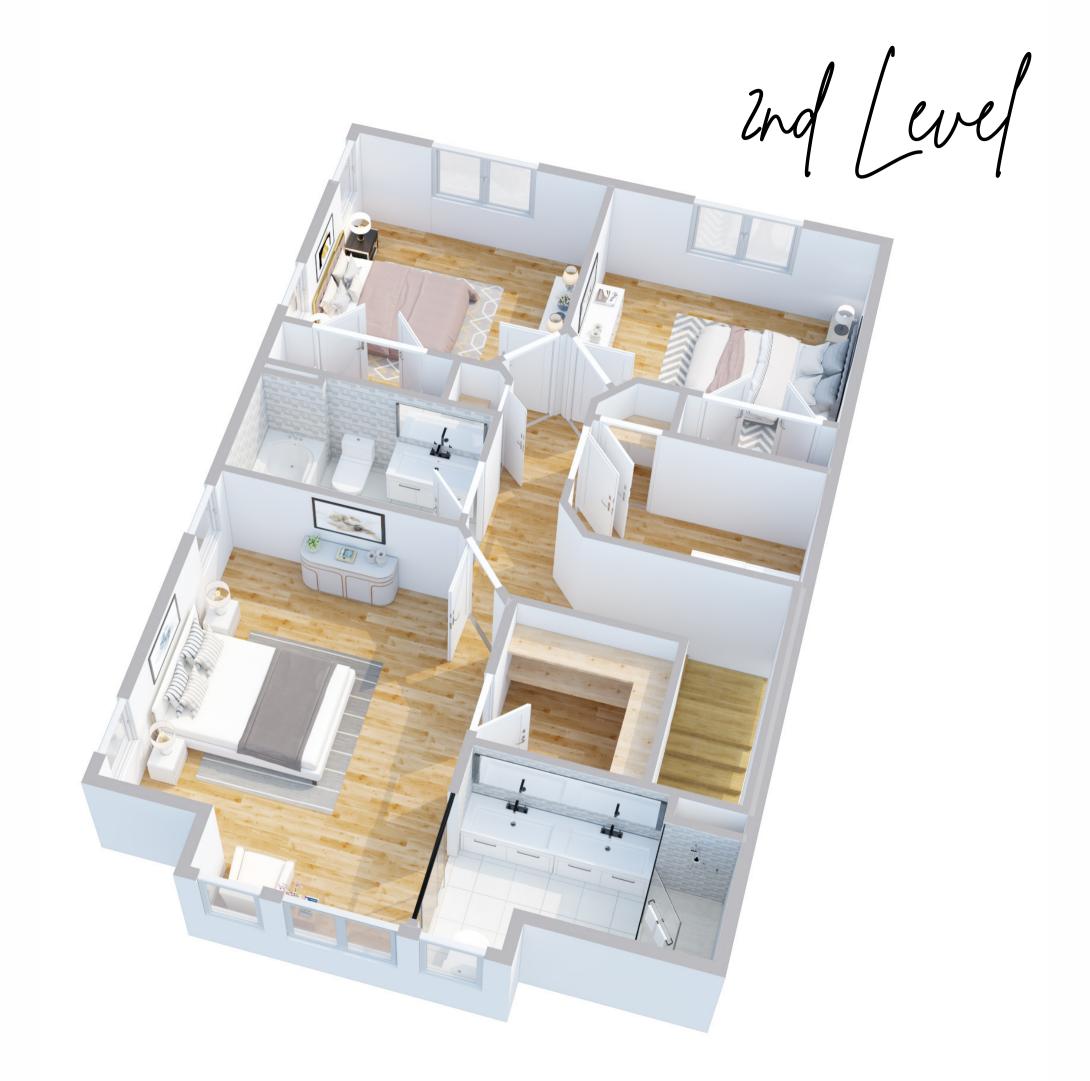

# Birch Model











# Additional Specs for the Birch Model

## **FLOORING**

- LVP Flooring
  - Main Level
  - Primary Bathroom
  - Main Bathroom
  - Laundry
- Carpet
  - Bedrooms & Closets
- Tile
  - Kitchen Backsplash

# **EXTERIOR**

- 4' Vinyl Siding
- 6' Vinyl Lap Siding
- LP or Hardie Trim
- 16' Garage Door
- Fiberglass Front Door
- Patio/Deck \*Dependant on Grade\*

# NOT INCLUDED:

- Bath Hardware
- Shower Doors
- Window Coverings
- Smart Features

## INTERIOR

- Gas Fireplace with Mantle
- Accent above Mantle
- Kohler Plumbing Fixtures
- Lighting Allowance
- Solid Doors
- 3 1/2 Base (White or Wood)
- One All Over Paint Color

## ADD ON:

- Lower Level
  - Rec Room & Bath
- Screen Porch
- Deck