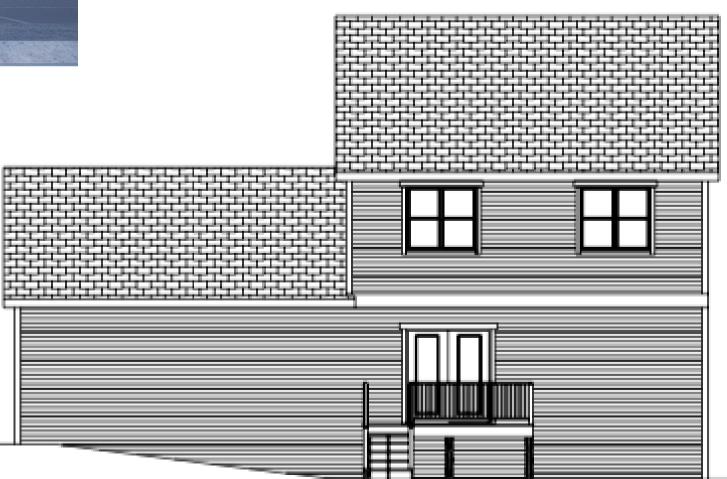

# **EXTERIOR**

- 4' Vinyl Siding
- 6' Vinyl Lap Siding
- LP or Hardie Trim
- 16' Garage Door
- Fiberglass Front Door
- Patio/Deck \*Dependant on Grade\*