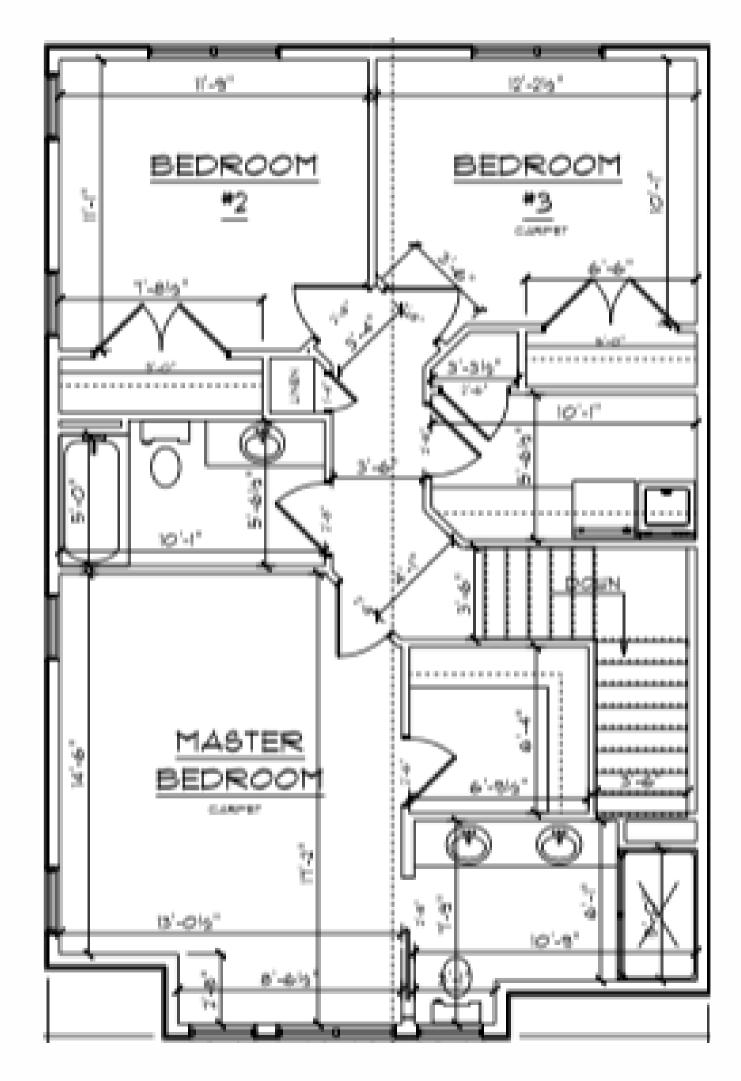

# Birch Model











# Additional Specs for the Birch Model

## **FLOORING**

- LVP Flooring
  - Main Level
  - Primary Bathroom
  - Main Bathroom
  - Laundry
- Carpet
  - Bedrooms & Closets
- Tile
  - Kitchen Backsplash

# **EXTERIOR**

- 4' Vinyl Siding
- 6' Vinyl Lap Siding
- LP or Hardie Trim
- 16' Garage Door
- Fiberglass Front Door
- Patio/Deck \*Dependant on Grade\*

# NOT INCLUDED:

- Bath Hardware
- Shower Doors
- Window Coverings
- Smart Features

## INTERIOR

- Gas Fireplace with Mantle
- Accent above Mantle
- Kohler Plumbing Fixtures
- Lighting Allowance
- Solid Doors
- 3 1/2 Base (White or Wood)
- One All Over Paint Color

## ADD ON:

- Lower Level
  - Rec Room & Bath
- Screen Porch
- Deck