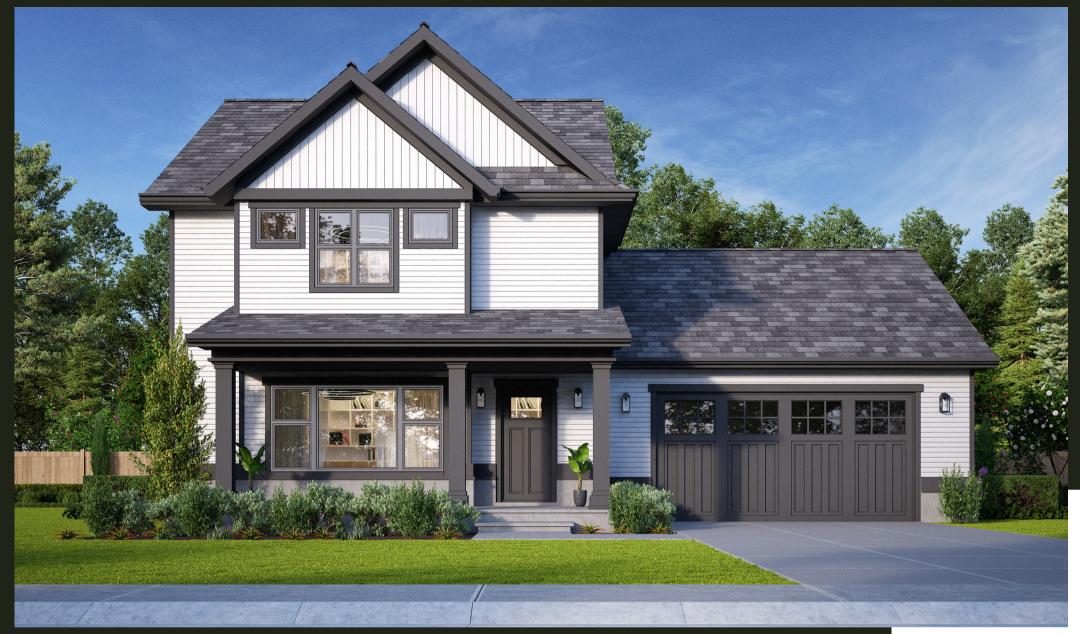

# Birch Model

# **EXTERIOR**

- 4' Vinyl Siding
- 6' Vinyl Lap Siding
- LP or Hardie Trim
- 16' Garage Door
- Fiberglass Front Door
- Patio/Deck \*Dependant on Grade\*