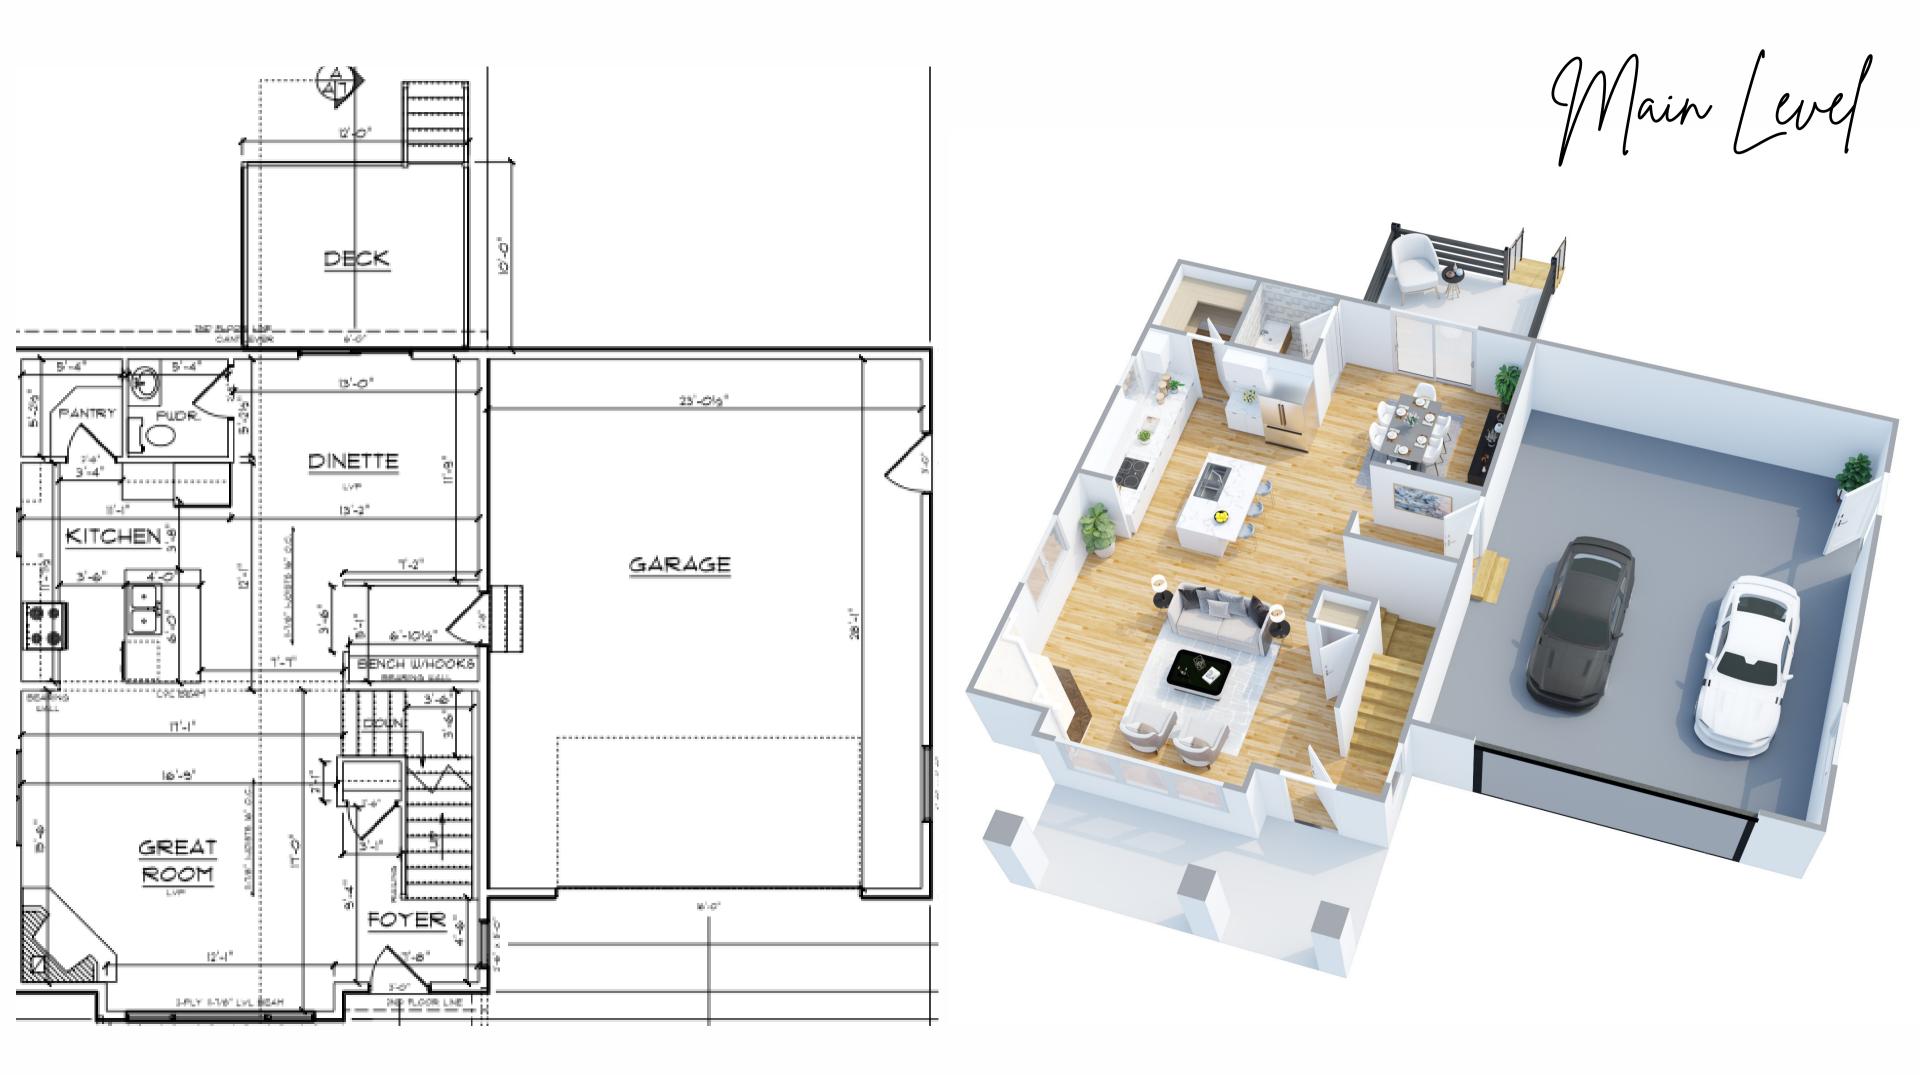

## **FLOORING**

- LVP Flooring
  - Main Level
  - Primary Bathroom
  - Main Bathroom
  - Laundry
- Carpet
  - Bedrooms & Closets
- Tile
  - Kitchen Backsplash

## INTERIOR

- Gas Fireplace with Mantle
- Accent above Mantle
- Kohler Plumbing Fixtures
- Lighting Allowance
- Solid Doors
- 3 1/2 Base (White or Wood)
- One All Over Paint Color