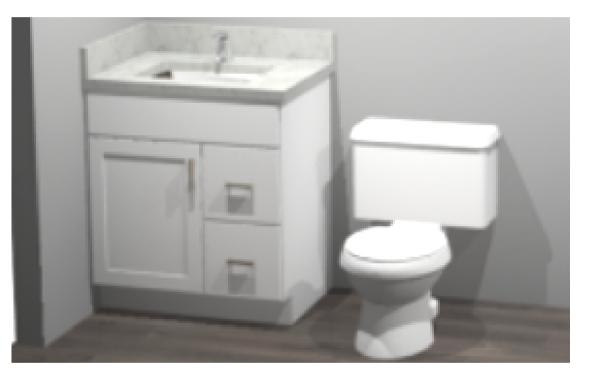

# Main Bathroom Lower Level Bathroom

White Shaker Cultured Marble Tops Matte Black Hardware

> 12x24 Floor Tile Polar Night

48 inch White Shaker Cultured Marble Tops Matte Black Hardware & Mirrors 102 inch Double Vanity -River Rock Shaker Cultured Marble Tops Matte Black Hardware & Mirrors