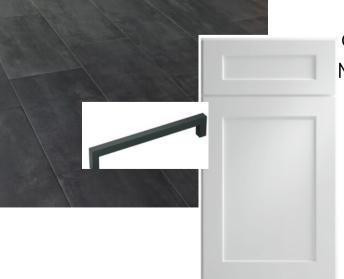

# Main Bathroom Lower Level Bathroom

White Shaker Cultured Marble Tops Matte Black Hardware

> 12x24 Floor Tile Polar Night

48 inch White Shaker Cultured Marble Tops Matte Black Hardware & Mirrors 102 inch Double Vanity -River Rock Shaker Cultured Marble Tops Matte Black Hardware & Mirrors