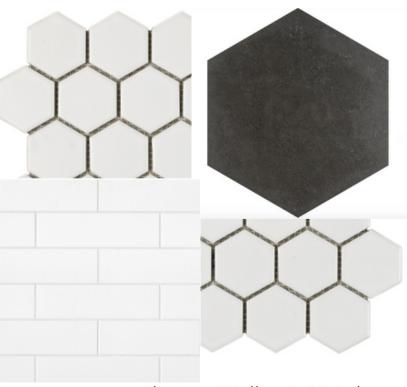

## Primary Bathroom

Shower Walls - 4x16 Subway Tile Accent - Black Hexagon Shower Floor - 1 inch Hexagon