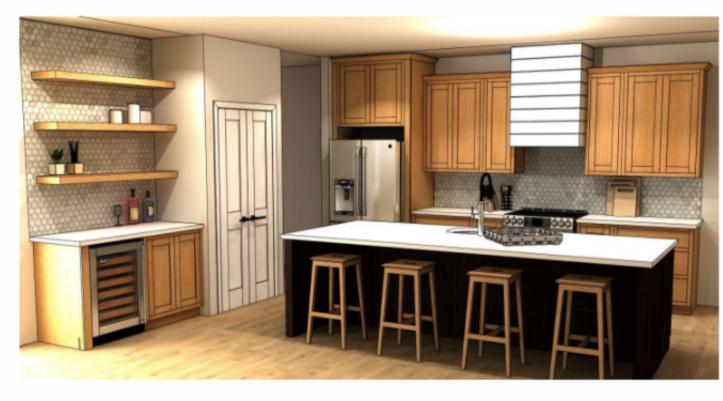

9000 nap

Inset Quarter Sawn Oak - Natural Inset Quarter Sawn Oak - Espresso Silestone Quartz - Miami Vena Countertop Matte Black Hardware Soft Close Doors and Drawers Wood Floating Shelves Plumbed for Future Wet Bar

Appliances - GE Profile Refrigerator | Gas Range | Zephyr Hood | Microwave | Dishwasher Wine Cooler | Washer | Dryer