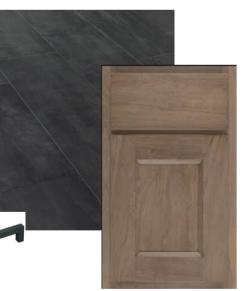

9000 nap

Inset Quarter Sawn Oak - Natural Inset Quarter Sawn Oak - Espresso Silestone Quartz - Miami Vena Countertop Matte Black Hardware Soft Close Doors and Drawers Wood Floating Shelves Plumbed for Future Wet Bar