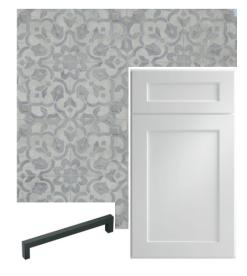

## Primary Bathroom

Shower Walls - 4x16 Subway Tile Accent - Black Hexagon Shower Floor - 1 inch Hexagon