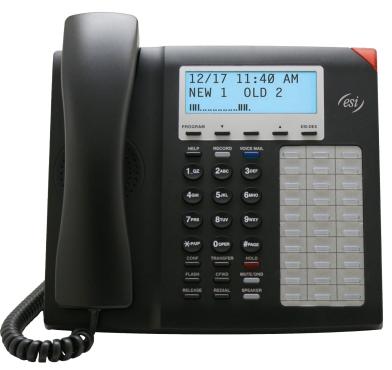

The **ESI 55<sup>™</sup>** Business Phone is a versitile phone with 30 programmable keys that offers users an impressive combination of power and ease-of-use.

#### **Model Name:**

ESI 55

#### **Programmable Feature Keys:**

 30 standard programmable keys that can be expanded to 150 with the optional ESI Expansion Console.

# **Display Size:**

 3-line/56-characters with adjustable backlight

#### **Speaker / Speakerphone:**

Yes / Yes, Full-Duplex