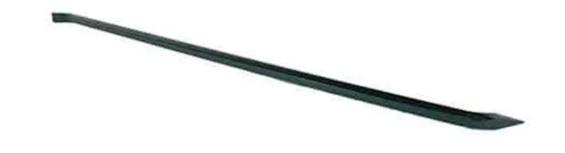

## **TIMBER BAR**

## (1" HEX)

| PART#  | DESCRIPTION         | WT.    |
|--------|---------------------|--------|
| 1TB-PD | 1" X 36" TIMBER BAR | 9 LBS  |
| 2TB-PD | 1" X 48" TIMBER BAR | 11 LBS |
| 3TB-PD | 1" X 60" TIMBER BAR | 14 LBS |

THIS PRY BAR IS DESIGNED FOR ROLLING LOGS. THE TIMBER BAR IS USED AT LOGGING SITES, SAWMILLS, LUMBER YARDS AND IN TRUCKING. 1" HEX STOCK PROVIDES STRENGTH AND HEFT, WHILE THE 3 DIFFERENT LENGTHS OFFERED HERE WILL WORK FOR THE SMALLEST OF JOBS AS WELL AS LARGER ONES. AT ONE END OF THE TIMBER BAR, THE OFFSET CHISEL POINT SLIDES EASILY UNDER LOGS AND PROVIDES A FULCRUM FOR ROLLING AT THE OPPOSING END. AT THE OTHER END, A DIAMOND POINT PROVIDES A SECURE PURCHASE ON LOGS.