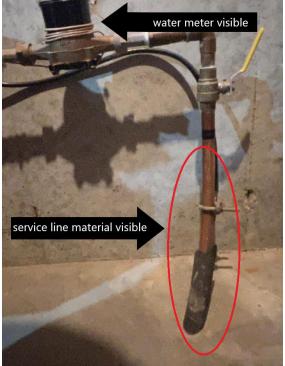

My service line material is:

- o Lead
- Galvanized
- o Copper
- o Plastic

If you are able, please submit a photo of your water meter & service line. Try to frame the photo similarly to the example photo below with the majority of the focus on the pipe that protrudes from the floor or wall and goes into the meter. You can also email your photo to <u>cityhall@reineck.net</u>.