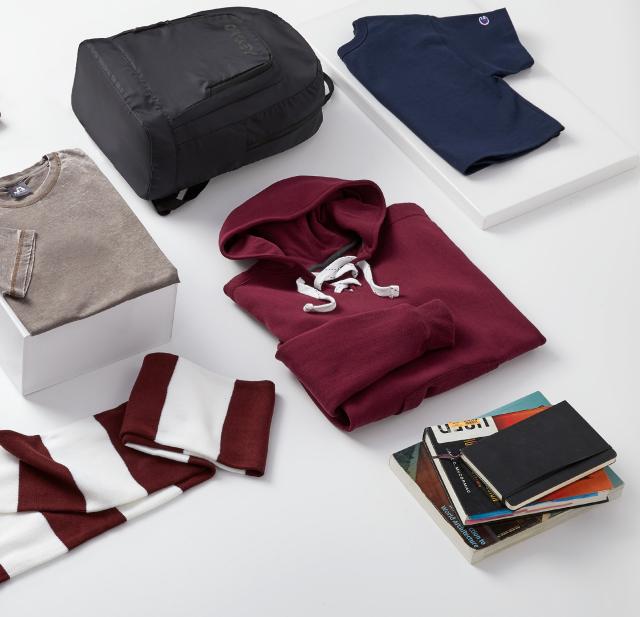

8805 Liberty Bags Recycled 18" Small Duffel Bag

8449 J. America Epic Sherpa Blanket

8709 J. America Flip Side Fleece Hooded Pullover

A301 adidas 18L 3-Stripes Backpack

1174 Alternative Women's Cotton Jersey Go-To Crop Muscle Tank

**GDH200** ComfortWash by Hanes Garment Dyed Long Sleeve T-Shirt

Friday
Night Lights

222581 Holloway Ivy League Team Fleece Colorblocked Hooded Sweatshirt

FT006 Liberty Bags Folding Stadium Seat

**8861**J. America
Tie-Dye Fleece Hooded Sweatshirt

Sportsman Rugby-Striped Knit Scarf

College **Bookstore** 

The college bookstore isn't just for the student or books. Fill your bag with spiritwear for the parents, grandparents, alumni, siblings, and friends! Because knowing who is behind you makes it easier to see what's ahead of you.