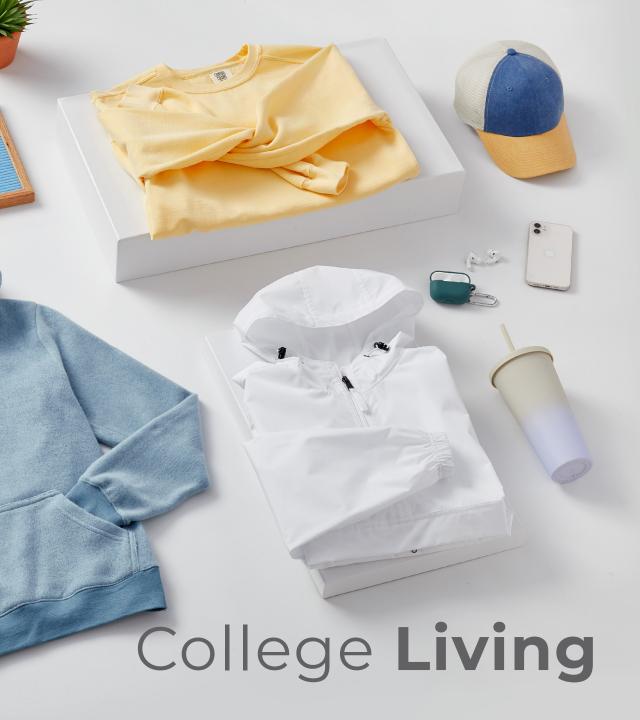

## Dorm Essentials

Dorm Sweet Dorm.

Personalized pieces for the dorm can help cure homesickness\* and make those cookie-cutter spaces feel more like home.

\*This claim has not been evaluated by the Food and Drug Administration.

**4710 47 Brand** Trawler Cap

AFX64CRP Independent Trading Co. Women's Lightweight Cropped Hooded Sweatshirt

**CO200**Champion
Packable Quarter-Zip Jacket

VC300A Valucap Adult Bio-Washed Classic Dad's Cap

**973MR**JERZEES

NuBlend® Sweatpants

PRM20SRT Independent Trading Co. Women's Lightweight California Wave Wash Sweatshorts

BM6624 Boxercraft Harley Flannel Pants

200CY Dyenomite Cyclone Pinwheel Tie-Dyed T-Shirt

22709 MV Sport Classic Fleece Colorblocked Hooded Sweatshirt

3633 Next Level Cotton Tank

**OAD105** Contrast-Color Handle Tote

2050 Sportsman Bucket Cap