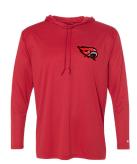

**GDH200** ComfortWash by Hanes Garment Dyed Long Sleeve T-Shirt

Friday
Night Lights

222581 Holloway Ivy League Team Fleece Colorblocked Hooded Sweatshirt

FT006 Liberty Bags Folding Stadium Seat

**8861**J. America
Tie-Dye Fleece Hooded Sweatshirt