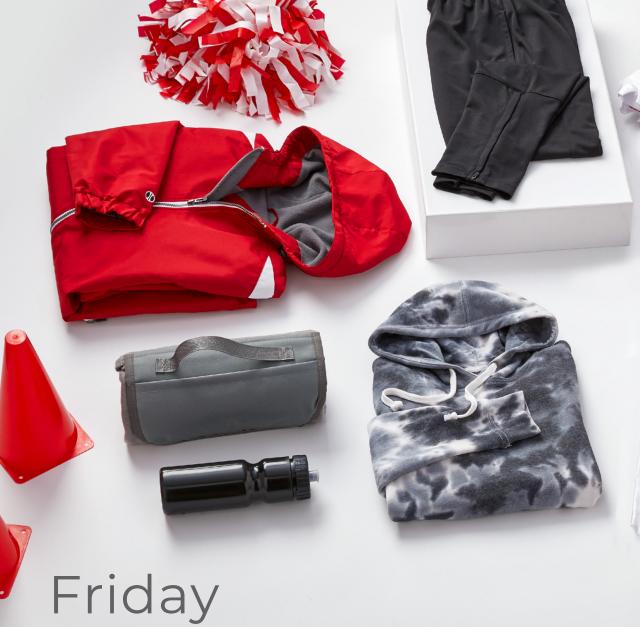

**GDH200** ComfortWash by Hanes Garment Dyed Long Sleeve T-Shirt

Friday
Night Lights

222581 Holloway Ivy League Team Fleece Colorblocked Hooded Sweatshirt

FT006 Liberty Bags Folding Stadium Seat

**8861**J. America
Tie-Dye Fleece Hooded Sweatshirt