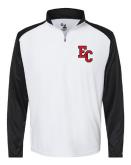

7722 Badger Spirit Outer-Core Jacket

Staff Uniforming

K01 Boxercraft Women's Fleece Out Pullover

MV Sport Women's Sueded Fleece Quarter-Zip Sweatshirt

The faculty called – they want to show off their school spirit too. These professionals put their A+ effort into their jobs and school and that's something to be proud of. Show off their pride with these staff favorites in apparel and accessories.