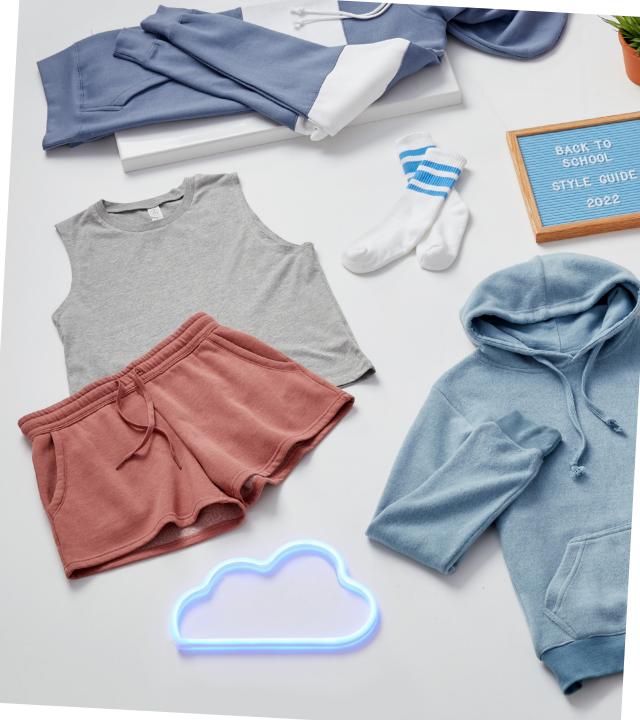

## Dorm Essentials

Dorm Sweet Dorm.

Personalized pieces for the dorm can help cure homesickness\* and make those cookie-cutter spaces feel more like home.

\*This claim has not been evaluated by the Food and Drug Administration.