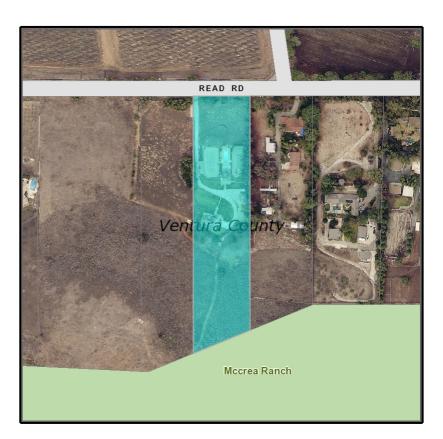

## **Parcel Information**

| APN                | 592010133 |
|--------------------|-----------|
| APN<br>Suffix      | 5         |
| Document<br>Date   | 20030321  |
| Document<br>Number | 030092808 |
| Tract<br>Number    |           |
| Map<br>Number      | 033PM 40  |
| Situs<br>Number    | 4946      |
| Situs<br>Direction |           |
| Situs<br>Street    | READ      |
| Situs<br>Suffix    | RD        |
| Acreage            | 4.850     |