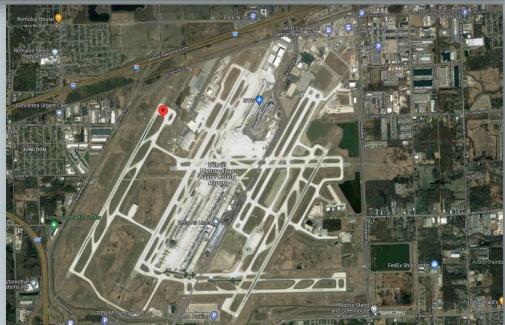

| \$64,924                   | \$190,703         |
| 23 | Trade Center 83 North East Manchester Township York County, PA 17406        | \$69,127                   | \$218,533         |
| 24 | Tyger River Industrial Park North<br>SC Hwy 290<br>Moore, SC 29369          | \$77,500                   | \$269,900         |

### ORCHARD GATEWAY

AURORA, IL







# ROUTE 66 LOGISTICS PARK

ELWOOD, IL





# AIRPORT BUSINESS PARK

SMYRNA, TN





#### **ALLIANCE CALIFORNIA**

SAN BERNARDINO, CA









#### ALLIANCE FLORIDA AT CECIL COMMERCE CENTER

JACKSONVILLE, FL











# BELTWAY 66 LOGISTICS PARK

HOUSTON, TX





### CLAYTON 75 LOGISTICS PARK

MORROW, GA





# COMMERCE 75

CARTERSVILLE, GA





### DESOTO TRADE CENTER

SOUTHAVEN, MS











# DETROIT METRO AIRPORT

DETROIT, MI









# **GWINNETT 85 LOGISTICS CENTER**

BUFORD, GA





# HARRISON COMMERCE CENTER

HARRISON, OH





# HIGH POINT 67 LOGISTICS CENTER

CEDAR HILL, TX







### LEGACY PARK

OLIVE BRANCH, MS







# MARSHALL TRADE CENTER

BYHALIA, MS





### MT. COMFORT CROSSROADS PARK

GREENFIELD, IN







# PINNACLE LANDING COMMERCE PARK

HURON TOWNSHIP, MI



# PINNACLE LOGISTICS PARK

HOUSTON, TX





### ROAD ATLANTA INDUSTRIAL PARK

BRASELTON, GA





### SPEEDWAY COMMERCE CENTER

KANSAS CITY, KS





#### SPEEDWAY COMMERCE CENTER

RANCHO CUCAMONGA, CA





# SPEEDWAY COMMERCE CENTER

LINCOLN, AL





### TRADE CENTER 83 NORTH

YORK COUNTY, PA





### TYGER RIVER INDUSTRIAL PARK NORTH

MOORE, SC