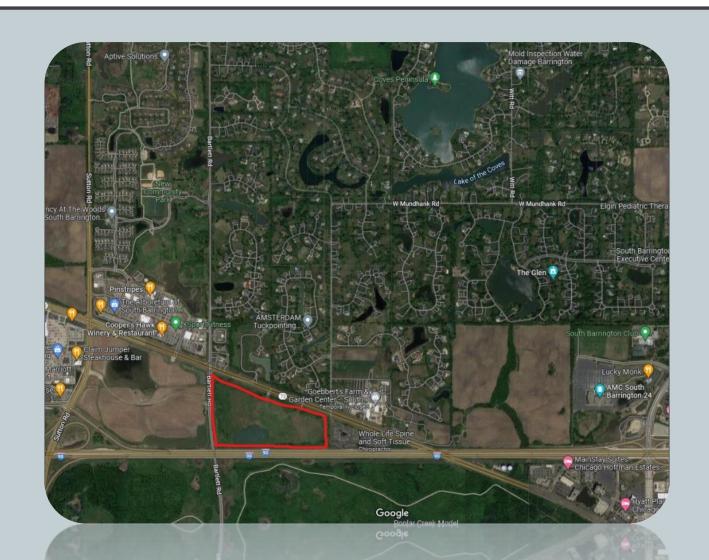

# SOUTH BARRINGTON, IL

#### South Barrington, IL

#### Median Household Income: \$138,828 Median Home Value: \$1.3M