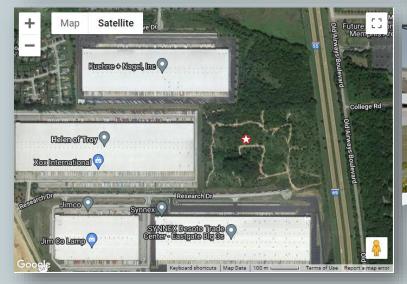

>Speedway Blvd<br>Lincoln, AL 35096              | \$64,924                   | \$190,703         |
| 23 | Trade Center 83 North East Manchester Township York County, PA 17406        | \$69,127                   | \$218,533         |
| 24 | Tyger River Industrial Park North<br>SC Hwy 290<br>Moore, SC 29369          | \$77,500                   | \$269,900         |

### ORCHARD GATEWAY

AURORA, IL







# ROUTE 66 LOGISTICS PARK

ELWOOD, IL





# AIRPORT BUSINESS PARK

SMYRNA, TN





#### **ALLIANCE CALIFORNIA**

SAN BERNARDINO, CA









#### ALLIANCE FLORIDA AT CECIL COMMERCE CENTER

JACKSONVILLE, FL











# BELTWAY 66 LOGISTICS PARK

HOUSTON, TX





### CLAYTON 75 LOGISTICS PARK

MORROW, GA





# COMMERCE 75

CARTERSVILLE, GA





### DESOTO TRADE CENTER

SOUTHAVEN, MS











# DETROIT METRO AIRPORT

DETROIT, MI









# **GWINNETT 85 LOGISTICS CENTER**

BUFORD, GA





# HARRISON COMMERCE CENTER

HARRISON, OH





# HIGH POINT 67 LOGISTICS CENTER

CEDAR HILL, TX







### LEGACY PARK

OLIVE BRANCH, MS







# MARSHALL TRADE CENTER

BYHALIA, MS





### MT. COMFORT CROSSROADS PARK

GREENFIELD, IN







# PINNACLE LANDING COMMERCE PARK

HURON TOWNSHIP, MI



# PINNACLE LOGISTICS PARK

HOUSTON, TX





### ROAD ATLANTA INDUSTRIAL PARK

BRASELTON, GA





### SPEEDWAY COMMERCE CENTER

KANSAS CITY, KS





#### SPEEDWAY COMMERCE CENTER

RANCHO CUCAMONGA, CA





# SPEEDWAY COMMERCE CENTER

LINCOLN, AL





### TRADE CENTER 83 NORTH

YORK COUNTY, PA





### TYGER RIVER INDUSTRIAL PARK NORTH

MOORE, SC