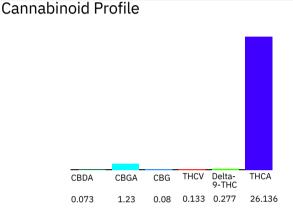

## Cannabinoid Profile by HPLC

0.27%

Delta-9-THC

0.00%

CBD

27.39%

**Total Cannabinoids** 

| Cannabinoid          | % wt  | mg/g   |
|----------------------|-------|--------|
| CBDA                 | 0.073 | 0.73   |
| CBGA                 | 1.23  | 12.3   |
| CBG                  | 0.088 | 0.88   |
| THCVa                | 0.133 | 1.33   |
| Delta-9-THC          | 0.277 | 2.77   |
| THCA                 | 26.13 | 261.36 |
| Total Cannabinoids   | 27.39 | 273.93 |
| Calculated Total THC | 23.19 | 231.98 |
| Calculated CBD Yield | 0.06  | 0.64   |

Calculated Total THC = Delta-9-THC + 0.877 \* THCA Calculated Maximum CBD Yield = CBD + 0.877 \* CBDA