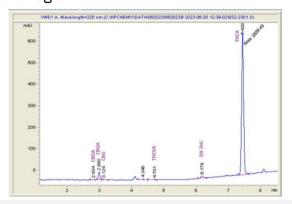

# Live Free LLC / Ah, LLC

Info@livefreebefree.com 806-454-0375

# Sample 722-09024-007

Batch/Lot # GR-2803497

THCa Hemp Flower

Batch/Lot # GR-2803497

Sample Submitted: 09-30-2024; Report Date: 09-30-2024

# Gruntz THCa Hemp Flower

Plant Material: Flower

### Chromatogram



#### \_ .. ..\_ ...



## Cannabinoid Profile by HPLC

0.27%

Delta-9-THC

0.00%

CBD

27.39%

**Total Cannabinoids** 

| Cannabinoid          | % wt  | mg/g   |
|----------------------|-------|--------|
| CBDA                 | 0.073 | 0.73   |
| CBGA                 | 1.23  | 12.3   |
| CBG                  | 0.088 | 0.88   |
| THCVa                | 0.133 | 1.33   |
| Delta-9-THC          | 0.277 | 2.77   |
| THCA                 | 26.13 | 261.36 |
| Total Cannabinoids   | 27.39 | 273.93 |
| Calculated Total THC | 23.19 | 231.98 |
| Calculated CBD Yield | 0.06  | 0.64   |

Calculated Total THC = Delta-9-THC + 0.877 \* THCA Calculated Maximum CBD Yield = CBD + 0.877 \* CBDA

#### Marin Analytics, LLC

250 Bel Marin Keys Blvd, Suite D4 Novato, CA 94949

833-321-TEST / info@marinanalytic