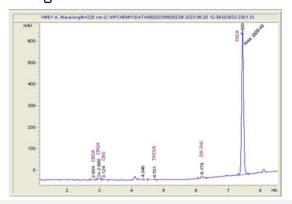

## Live Free LLC / Ah, LLC

Info@livefreebefree.com 806-454-0375

## Sample 722-10005-004

Batch/Lot # GUS-2803502

THCa Hemp Flower

Batch/Lot # GUS-2803502

Sample Submitted: 10-05-2024; Report Date: 10-05-2024

# Gushers THCa Hemp Flower

Plant Material: Flower

### Chromatogram



### Cannabinoid Profile



#### Cannabinoid Profile by HPLC

0.19%

Delta-9-THC

0.00%

CBD

30.72%

**Total Cannabinoids** 

| Cannabinoid          | % wt  | mg/g   |
|----------------------|-------|--------|
| CBDA                 | 0.105 | 1.05   |
| CBGA                 | 1.18  | 11.8   |
| CBG                  | 0.044 | 0.44   |
| THCVa                | 0.157 | 1.57   |
| Delta-9-THC          | 0.19  | 1.9    |
| THCA                 | 29.04 | 290.47 |
| Total Cannabinoids   | 30.72 | 307.23 |
| Calculated Total THC | 25.66 | 256.64 |
| Calculated CBD Yield | 0.09  | 0.92   |

Calculated Total THC = Delta-9-THC + 0.877 \* THCA Calculated Maximum CBD Yield = CBD + 0.877 \* CBDA

#### Marin Analytics, LLC

250 Bel Marin Keys Blvd, Suite D4 Novato, CA 94949

833-321-TEST / info@marinan