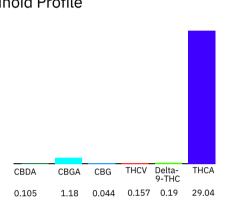

### Cannabinoid Profile

#### Cannabinoid Profile by HPLC

0.19%

Delta-9-THC

0.00%

CBD

30.72%

**Total Cannabinoids** 

| Cannabinoid          | % wt  | mg/g   |
|----------------------|-------|--------|
| CBDA                 | 0.105 | 1.05   |
| CBGA                 | 1.18  | 11.8   |
| CBG                  | 0.044 | 0.44   |
| THCVa                | 0.157 | 1.57   |
| Delta-9-THC          | 0.19  | 1.9    |
| THCA                 | 29.04 | 290.47 |
| Total Cannabinoids   | 30.72 | 307.23 |
| Calculated Total THC | 25.66 | 256.64 |
| Calculated CBD Yield | 0.09  | 0.92   |

Calculated Total THC = Delta-9-THC + 0.877 \* THCA Calculated Maximum CBD Yield = CBD + 0.877 \* CBDA