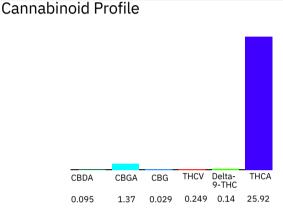

### Cannabinoid Profile by HPLC

0.14%

Delta-9-THC

0.00%

CBD

27.29%

**Total Cannabinoids** 

| Cannabinoid          | % wt  | mg/g   |
|----------------------|-------|--------|
| CBDA                 | 0.095 | 0.95   |
| CBGA                 | 1.37  | 13.7   |
| CBG                  | 0.029 | 0.29   |
| THCVa                | 0.249 | 3.69   |
| Delta-9-THC          | 0.14  | 1.4    |
| THCA                 | 25.92 | 252.92 |
| Total Cannabinoids   | 27.29 | 272.95 |
| Calculated Total THC | 22.20 | 220.04 |
| Calculated CBD Yield | 0.08  | 0.83   |

Calculated Total THC = Delta-9-THC + 0.877 \* THCA Calculated Maximum CBD Yield = CBD + 0.877 \* CBDA