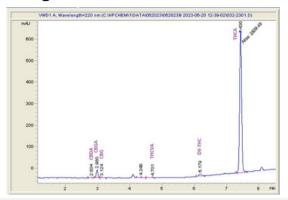

# Live Free LLC / Ah, LLC

Info@livefreebefree.com 806-454-0375

# Sample 722-10005-001

THCa Hemp Flower

Batch/Lot # G-2803911

Batch/Lot # G-2803291

Sample Submitted: 10-05-2024; Report Date: 10-05-2024

# Gelato THCa Hemp Flower

Plant Material: Flower

#### Chromatogram





### Cannabinoid Profile by HPLC

0.14%

Delta-9-THC

0.00%

CBD

27.29%

**Total Cannabinoids** 

| Cannabinoid          | % wt  | mg/g   |
|----------------------|-------|--------|
| CBDA                 | 0.095 | 0.95   |
| CBGA                 | 1.37  | 13.7   |
| CBG                  | 0.029 | 0.29   |
| THCVa                | 0.249 | 3.69   |
| Delta-9-THC          | 0.14  | 1.4    |
| THCA                 | 25.92 | 252.92 |
| Total Cannabinoids   | 27.29 | 272.95 |
| Calculated Total THC | 22.20 | 220.04 |
| Calculated CBD Yield | 0.08  | 0.83   |

Calculated Total THC = Delta-9-THC + 0.877 \* THCA Calculated Maximum CBD Yield = CBD + 0.877 \* CBDA

#### Marin Analytics, LLC

250 Bel Marin Keys Blvd, Suite D4 Novato, CA 94949

833-321-TEST / info@marinanalytics.com

Sara Biancala