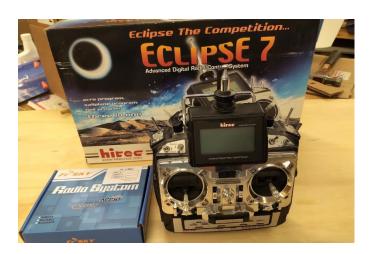

## ECLIPSE 7 CONVERTED TRANSMITTER 2.4 GHZ W/ NEW BATTERY PACK AND 2 NEW FR SKY 8 CHANNEL RECEIVERS: \$100

Chuck Carlisle/csbarone<@>pa<dot>net Instruction manuals, charger included.