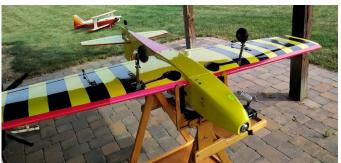

## **GREAT PLANES ULTRA-SPORT W/ YS FZ140 ENGINE: \$375**

- Willing to Sell Engine & Plane Separately
- IMAA legal-size sport plane
- Wingspan: 80 in (2032 mm)
- Wing Area: 1014 in<sup>2</sup> (65 dm<sup>2</sup>)
- Length: 65 in (1650 mm)
- Weight: 11.5-13 lbs (5.22-5.90 kg)
- Requires: 2-stroke .90-.1.50 cu in (15-24.5 cc)
  or 4-stroke 1.20-1.60 cu in (20-26 cc) engine
- Includes: Pneumatic retracts (disconnected) with hand pump; 60p Instruction Booklet.
- Flight time: est. 2 hours
- Engine: YS FZ140 Original engine run-time ≤1;
  Zero run-time since factory maintenance:
  new front/rear bearings, diaphragm, gaskets.
- Ready to fly with your receiver.
- Chuck Carlisle/csbarone<@>pa<dot>net