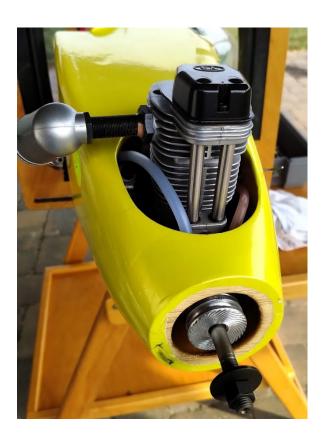

## **GREAT PLANES ULTRA-SPORT W/ YS FZ140 ENGINE: \$375**

- Willing to Sell Engine & Plane Separately
- IMAA legal-size sport plane
- Wingspan: 80 in (2032 mm)
- Wing Area: 1014 in<sup>2</sup> (65 dm<sup>2</sup>)
- Length: 65 in (1650 mm)
- Weight: 11.5-13 lbs (5.22-5.90 kg)
- Requires: 2-stroke .90-.1.50 cu in (15-24.5 cc)
  or 4-stroke 1.20-1.60 cu in (20-26 cc) engine
- Includes: Pneumatic retracts (disconnected) with hand pump; 60p Instruction Booklet.
- Flight time: est. 2 hours
- Engine: YS FZ140 Original engine run-time ≤1;
  Zero run-time since factory maintenance:
  new front/rear bearings, diaphragm, gaskets.
- Ready to fly with your receiver.
- Chuck Carlisle/csbarone<@>pa<dot>net