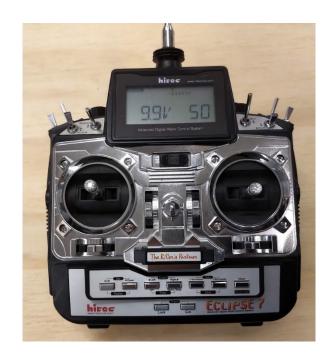

## ECLIPSE 7 CONVERTED TRANSMITTER 2.4 GHZ W/ NEW BATTERY PACK AND 2 NEW FR SKY 8 CHANNEL RECEIVERS: \$100

Chuck Carlisle/csbarone<@>pa<dot>net Instruction manuals, charger included.