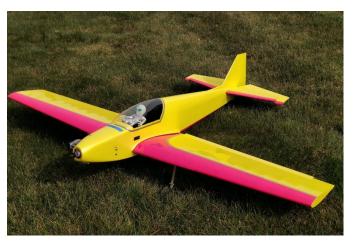

## **GREAT PLANES ULTRA-SPORT W/ YS FZ140 ENGINE: \$375**

- Willing to Sell Engine & Plane Separately
- IMAA legal-size sport plane
- Wingspan: 80 in (2032 mm)
- Wing Area: 1014 in<sup>2</sup> (65 dm<sup>2</sup>)
- Length: 65 in (1650 mm)
- Weight: 11.5-13 lbs (5.22-5.90 kg)
- Requires: 2-stroke .90-.1.50 cu in (15-24.5 cc)
  or 4-stroke 1.20-1.60 cu in (20-26 cc) engine
- Includes: Pneumatic retracts (disconnected) with hand pump; 60p Instruction Booklet.
- Flight time: est. 2 hours
- Engine: YS FZ140 Original engine run-time ≤1;
  Zero run-time since factory maintenance:
  new front/rear bearings, diaphragm, gaskets.
- Ready to fly with your receiver.
- Chuck Carlisle/csbarone<@>pa<dot>net