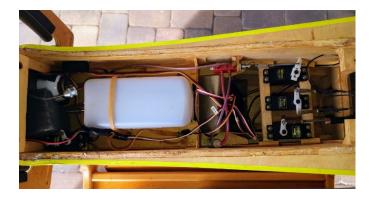

## **GREAT PLANES ULTRA-SPORT W/ YS FZ140 ENGINE: \$375**

- Willing to Sell Engine & Plane Separately
- IMAA legal-size sport plane
- Wingspan: 80 in (2032 mm)
- Wing Area: 1014 in<sup>2</sup> (65 dm<sup>2</sup>)
- Length: 65 in (1650 mm)
- Weight: 11.5-13 lbs (5.22-5.90 kg)
- Requires: 2-stroke .90-.1.50 cu in (15-24.5 cc)
  or 4-stroke 1.20-1.60 cu in (20-26 cc) engine
- Includes: Pneumatic retracts (disconnected) with hand pump; 60p Instruction Booklet.
- Flight time: est. 2 hours
- Engine: YS FZ140 Original engine run-time ≤1;
  Zero run-time since factory maintenance:
  new front/rear bearings, diaphragm, gaskets.
- Ready to fly with your receiver.
- Chuck Carlisle/csbarone<@>pa<dot>net