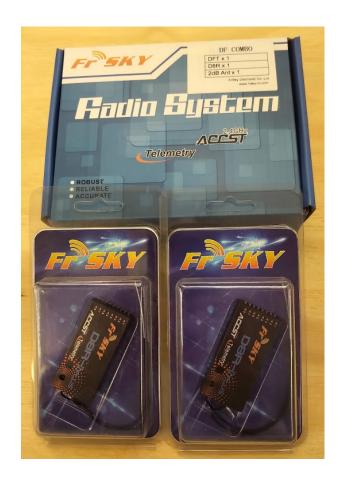

## ECLIPSE 7 CONVERTED TRANSMITTER 2.4 GHZ W/ NEW BATTERY PACK AND 2 NEW FR SKY 8 CHANNEL RECEIVERS: \$100

Chuck Carlisle/csbarone<@>pa<dot>net Instruction manuals, charger included.