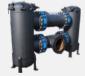

## DUPLEX BASKET STRAINERS

CAST IRON
ALUMINUM BRONZE
CARBON STEEL
316 STAINLESS STEEL

AVAILABLE WITH THREADED OR FLANGED ENDS

#### **DUPLEX STRAINERS**

150#-1500#