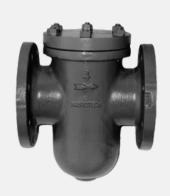

DOUBLE DISC WAFER

SILENT SPRING GUIDED GLOBE

CAST IRON 125# AND 250#, CAST CARBON STEEL, CAST STAINLESS STEEL 150# AND 300#.