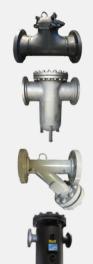

#### TEE TYPE STRAINERS

BOLTED (LIFTING DAVIT AVAILABLE) OR HINGED COVER, 150#-2500#

#### SIMPLEX STRAINERS

BOLTED (LIFTING DAVIT AVAILABLE) OR HINGED COVER OFFSET OR STRAIGHT. 150#-2500#

#### **FABRICATED Y STRAINERS**

150#-1500#

#### STEAM JACKETED STRAINERS

150#-1500#