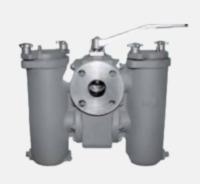

## DUPLEX BASKET STRAINERS

CAST IRON
ALUMINUM BRONZE
CARBON STEEL
316 STAINLESS STEEL

AVAILABLE WITH THREADED OR FLANGED ENDS

#### **DUPLEX STRAINERS**

150#-1500#