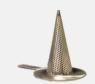

DUPLEX BASKET STRAINERS

CAST IRON
ALUMINUM BRONZE
CARBON STEEL
316 STAINLESS STEEL



AVAILABLE WITH THREADED OR FLANGED ENDS

### **FABRICATED PRODUCTS**

MADE ON LONG ISLAND, NY, USA

#### ASME CODE STAMP AVAILABLE

#### TEE TYPE STRAINERS

BOLTED (LIFTING DAVIT AVAILABLE) OR HINGED COVER, 150#-2500#

#### SIMPLEX STRAINERS

BOLTED (LIFTING DAVIT AVAILABLE) OR HINGED COVER OFFSET OR STRAIGHT. 150#-2500#

#### **FABRICATED Y STRAINERS**

150#-1500#

#### STEAM JACKETED STRAINERS

150#-1500#

#### **ORIFICE PLATES**

IN ANY ALLOY

#### **DUPLEX STRAINERS**

150#-1500#

#### SUCTION DIFFUSERS

IN ANY SIZE CONFIGURATION

#### SPECTACLE BLINDS

REPLACEMENT SCREENS &

#### **BASKETS**

IN ANY DIMENSION













## TEMPORARY STRAINERS

#### **CONE TYPE**

STAINLESS STEEL AND CARBON STEEL



#### **BASKET TYPE**

STAINLESS STEEL AND CARBON STEEL



#### FI AT TYPF

STAINLESS STEEL AND CARBON STEEL



#### **SPECIALTY PRODUCTS**

**EXOTIC ALLOYS AVAILABLE SUCH AS:** 

**MONEL** 

ALLOY 20

**DUPLEX SS/SUPER DUPLEX** 

HAST B & C

**INCONEL** 



# CUSTOM METAL CUTTING AND FABRICATION IF YOU NEED A SHAPE OR A PART MADE, WE CAN CUT IT!



### FABROTECH INDUSTRIES, INC

#### **EMAIL**

info@fabrotech.com

#### **WEB**

www.fabrotech.com