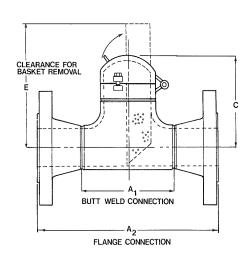

## FOR TEE TYPE STRAINERS

For maximum efficiency, determine length of time it takes for baskets to become approximately 1/3 clogged. At that time, release pressure from the vent connection in the cover and remove top cover and clean the basket. Replace basket in strainer in original position and tighten cover. Replace gasket if necessary. Spare basket will facilitate shorter "shut down time". Pressure gauges installed before and after strainer in the line will indicate pressure loss due to clogging, and may be used as a guide to determine when cleaning is required.