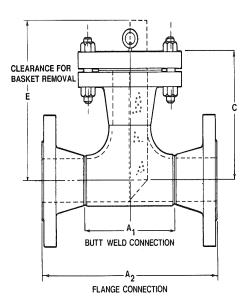

## FOR TEE TYPE STRAINERS

For maximum efficiency, determine length of time it takes for baskets to become approximately 1/3 clogged. At that time, release pressure from the vent connection in the cover and remove top cover and clean the basket. Replace basket in strainer in original position and tighten cover. Replace gasket if necessary. Spare basket will facilitate shorter "shut down time". Pressure gauges installed before and after strainer in the line will indicate pressure loss due to clogging, and may be used as a guide to determine when cleaning is required.