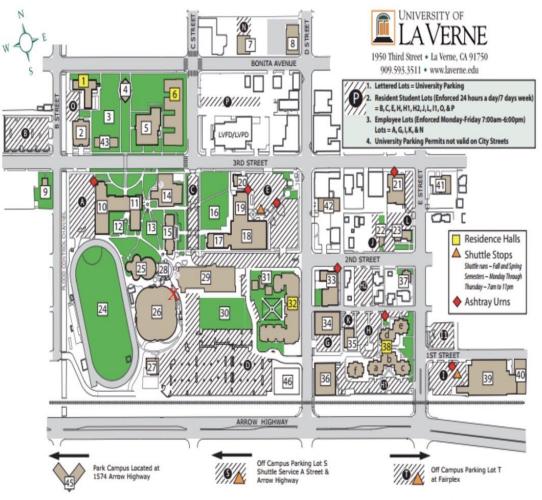

### **WEIGHT IN**

| WEIGH-IN: | All weigh-ins are via Facetime Video or in Person must be done with clothes on.                                                                                       |  |  |
|-----------|-----------------------------------------------------------------------------------------------------------------------------------------------------------------------|--|--|
|           | (Shorts & Shirt) We will give 1kg tolerance.                                                                                                                          |  |  |
|           | Must be a Video call, Not a Video message.                                                                                                                            |  |  |
| WEIGH     | Face Time Video:                                                                                                                                                      |  |  |
| TIMES:    | Call: (626)322-6070<br>Time: 8:00am-10:00am                                                                                                                           |  |  |
|           | In Person: La Verne University 1950 Third St. La Verne, CA 91750 (Main Gym) Friday, August 12, 2022 Time: 6:00pm-8:00pm Saturday, August 13, 2022 Time: 8:00am-9:00am |  |  |
|           | Weigh in is only for IME-OPEN Black Belts Trial All Black Belts Youth, Cadets, JRs Winners will qualify to represent Team IME at the Binational Games                 |  |  |
|           | Color Belts & Grassroots Black belts do not need to weigh in                                                                                                          |  |  |