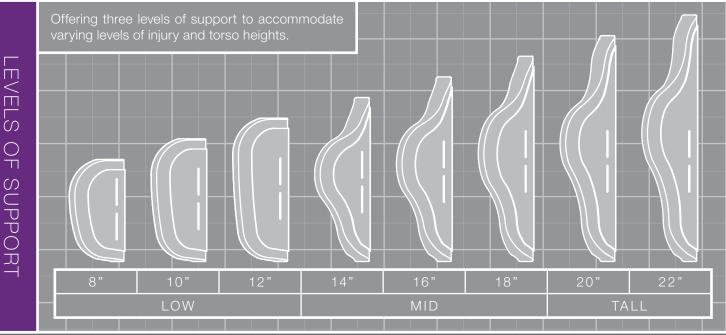

#### BACK SHELL DESIGN

Anthropometric data was used to understand how shape changes as height and width change to provide the best possible fit from the smallest number of shapes. Axiom Backs are designed with a lightweight aluminum shell that is formed into your choice of 3 different contour shapes and 3 levels of support options, creating optimal trunk stability and a personalized fit.