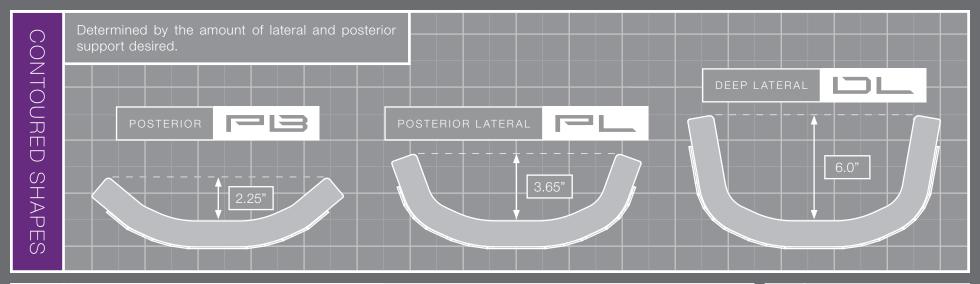

#### BACK SHELL DESIGN

Anthropometric data was used to understand how shape changes as height and width change to provide the best possible fit from the smallest number of shapes. Axiom Backs are designed with a lightweight aluminum shell that is formed into your choice of 3 different contour shapes and 3 levels of support options, creating optimal trunk stability and a personalized fit.