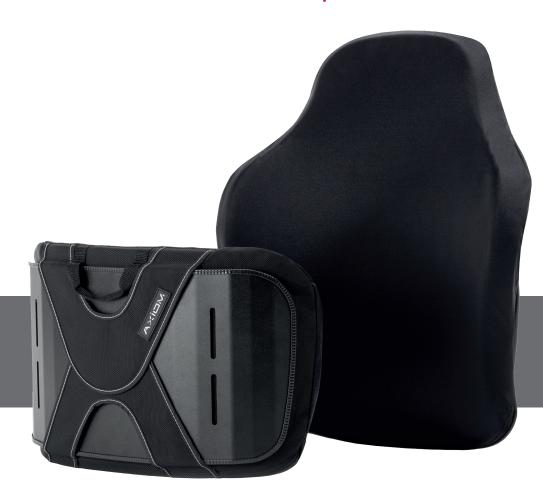

#### BACK SHELL DESIGN

Anthropometric data was used to understand how shape changes as height and width change to provide the best possible fit from the smallest number of shapes. Axiom Backs are designed with a lightweight aluminum shell that is formed into your choice of 3 different contour shapes and 3 levels of support options, creating optimal trunk stability and a personalized fit.