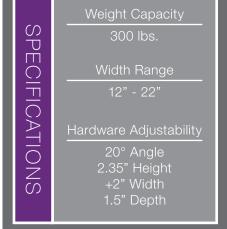

Like you have come to expect from the Axiom brand, the Axiom Back was designed with no compromise between durability and comfort. Built with high quality, high resiliency foam and revolutionary Darlexx® fabric. This stretch fabric with elastic monolithic membrane layer is breathable yet waterproof, so you can stay comfortable on a hot day and don't have to worry about getting caught in the rain.

#### BACK SHELL DESIGN

Anthropometric data was used to understand how shape changes as height and width change to provide the best possible fit from the smallest number of shapes. Axiom Backs are designed with a lightweight aluminum shell that is formed into your choice of 3 different contour shapes and 3 levels of support options, creating optimal trunk stability and a personalized fit.