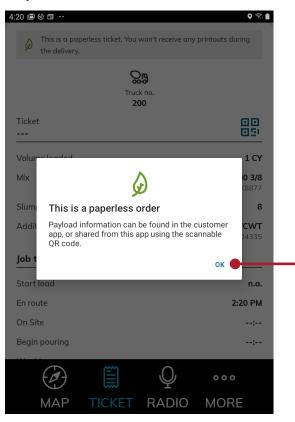

## **Paperless**

# Jobsites and orders can now be paperless.

When an order is "Paperless" in ConcreteDirect it's delivery tickets will automatically not print from the batch panel.

If drivers see the green leaf icon at the top of their tickets, they can be sure that they do not need to get a paper ticket when loading.

Whether or not an order is paperless is controlled within the CD Dispatch App.