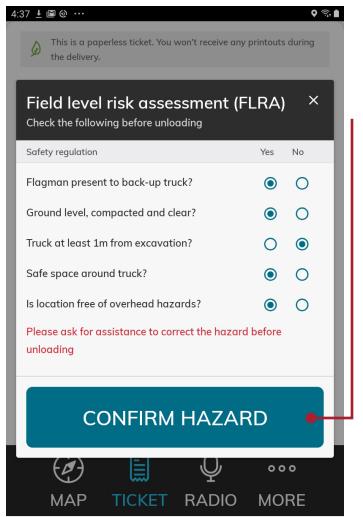

### Field Level Risk Assessment

### Completing the FLRA

Field level risk assessments are now documented and stored in ConcreteDirect.

In addition to being instantly added to the PDF E-tickets for documentation, other drivers on the order will see if there have been any risks reported before they arrive.

FLRA's will be visible to dispatch app users.