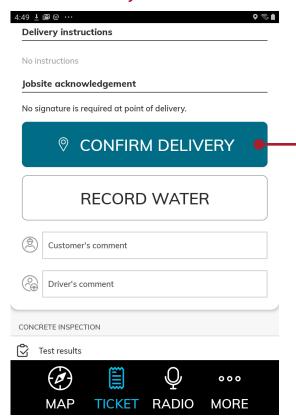

# **Confirm Delivery**

### Confirm Delivery

To avoid confusion, the "Delivered" button has now been re-labeled to "Confrim Delivery".