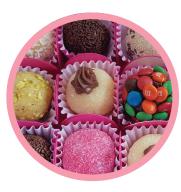

## **RICH SWEETS**

**Rich Sweets:** Original, Little Kiss, Churros, Coffee, Krisp, Pistachio, Raspberry Oreo, Almonds & M&Ms.

Gluten Free: All flavours except Krisp, Oreo & Coffee.

Box of 12 sweets: \$24 Box of 15 sweets: \$30 Available: Family Party Boxes (50 or 100 units)