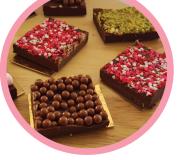

Box of Chocolate Fudge BarsPistachio, walnuts, sprinkle, Varlhona pearl, Marshmallow.Box of 8 Fudges: \$25