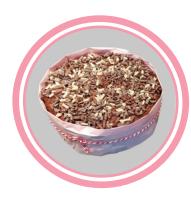

## **CHOCOTTONE**

**Christmas bread with chocolate.** 650g \$32 each

# STUFFED CHOCOTTONE

Christmas bread with chocolate stuffed with *Chocolate Truffle.* 900g \$48 each Dairy Free: (600g/900g)