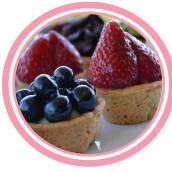

## PETIT PARTY BOX

Box of Tartlets Fruit: Strawberry, Grape, Plur

Fruit: Strawberry, Grape, Plum, Kiwi, Blueberry, Mixed.

Nuts: Walnuts, Chocolate ganache with pistachios. Box of 24 Tarlets: \$60 Available: Gluten Free.