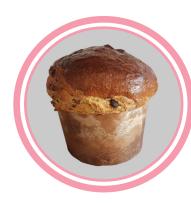

#### PANETTONE

Christmas bread with mix of dried fruits, cherries & apricot. | 650g | \$32 each