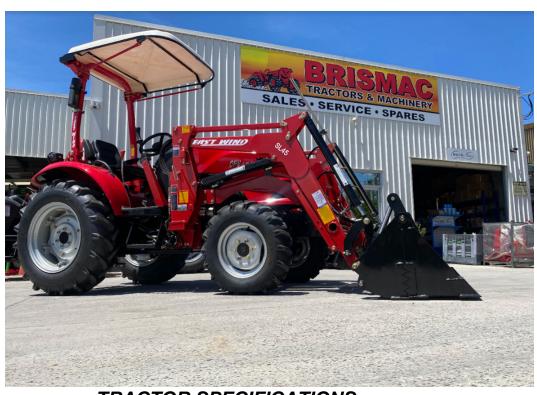

## **UTILITY TRACTOR**

45HP | 4WD | Power Steering & 4 in 1 Bucket

Tractor + Front End Loader \$25,990

**NEW** 2022 MODEL

## TRACTOR SPECIFICATIONS:

- Single Italian Joystick & Control valve
- Australian designed bucket with side teeth and lifting jig
- Longest selling Asian tractors in Australia
- 27 Years Australian development and sales
- **▼** 45HP, 4WD
- 2.8L, 4 Cyl Diesel
- √ 4-in-1 Front End Loader
- ▼ Synchromesh Shuttle-Shift 12 Month Factory Warranty
  - **ENQUIRE WITH OUR CUSTOMER SERVICE TEAM TODAY ABOUT PACKAGE DEALS!**

- ▼ Power Steering
  - New certified, folding Roll Over
- Protective Structure (ROPS) and Canopy
- ▼ Dual Remote Hydraulics
- Digtal Dash
- 2 Speed PTO
- ▼ Battery Isolator Switch
- Easy Access Bonnet
- New, Larger Head Lights and
- Tail Lights ✓ New Rear Work Light