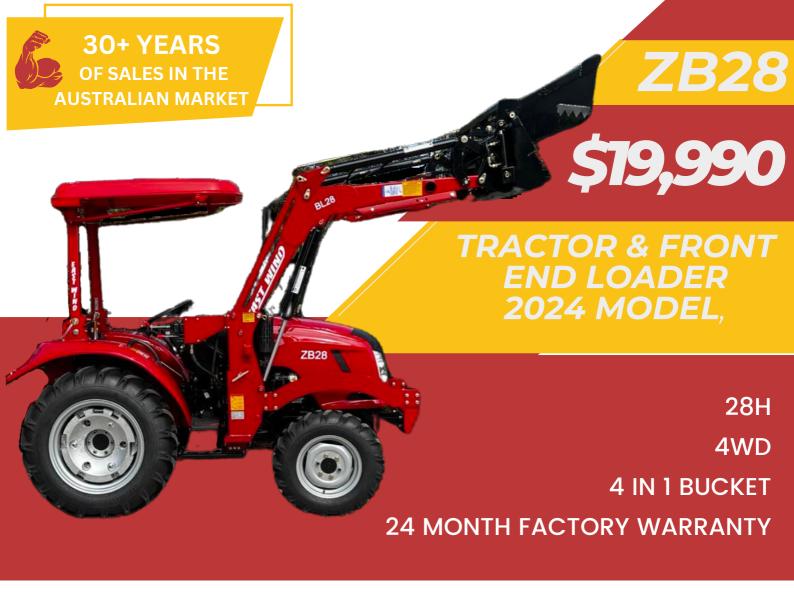

## **EASTWIND ZB28**

## TRACTOR FRONT END LOADER

| Tractor Model                              | ZB28                                                 |
|--------------------------------------------|------------------------------------------------------|
| Drive type:                                | 4WD                                                  |
| Horsepower:                                | 28HP                                                 |
| Overall length (front weight to link end): | 3195mm                                               |
| Overall width (outer wheel tread):         | 1360mm                                               |
| Height to Canopy (top):                    | 2253mm                                               |
| Height to steering wheel:                  | 1570mm                                               |
| Ground clearance:                          | 290mm                                                |
| Tractor weight with ballast:               | 1530kg                                               |
| Tractor & loader weight:                   | 2010kg                                               |
| Minimum turning radius:                    | 3.15m                                                |
| Speed: forward (km/hr)                     | 0.98-21.97 km/h                                      |
| reverse (km/hr)                            | 1.16-5.99 km/h                                       |
| Engine Model                               | KM385                                                |
| Type:                                      | Direct injection, vertical liquid cooled 3cyl diesel |
| Gross power (12hr rated power kW/hp):      | 20.8/28HP                                            |
| Cylinders:                                 | 3                                                    |
| Bore and stroke:                           | 85X95                                                |
| Compression:                               | 22.0:1.0                                             |
| Displacement:                              | 1.532L                                               |
| Speed rated at:                            | 2350 rpm                                             |
| Gearbox: Sliding Gear                      | (4+1)X2                                              |
| Gears:                                     | 8 x Forward/ 2 x Reverse                             |
| Brake type:                                | Sealed shoe brake                                    |
| Clutch type:                               | Dry type single stage                                |
| Rear differential lock:                    | Mechanical                                           |
| PTO type:                                  | Single Clutch                                        |
| PTO rotating speed:                        | 540/730 rpm                                          |
| PTO kW/HP:                                 | 18.64/25                                             |
| 3PL capacity at Ball End:                  | 423kg                                                |
| Hydraulics: Main pump:                     | 27.6 L/min                                           |
| Fuel capacity:                             | 25L                                                  |
| Front tyre size - Agricultural:            | 6.50-16                                              |
| Rear tyre size-Agricultural:               | 11.2-24                                              |
| 4 in 1 Loader:                             | BL-28                                                |
| Bucket width                               | 1420mm                                               |
| (A) Lift height at pivot point:            | 2363mm                                               |
| (B) Dump clearance:                        | 1610mm                                               |
| Lifting capacity:                          | 350kg                                                |