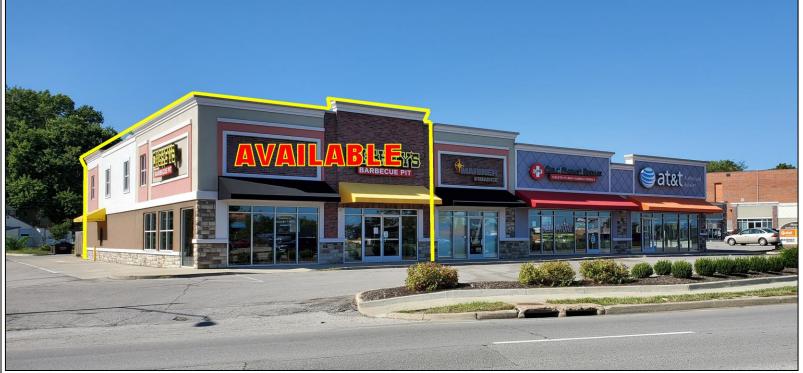

## **OVERVIEW**

- 2,167+/- SF End-Cap Space Available
- Former Drive-Thru Restaurant Space
- Some FF&E Available
- Recently Redeveloped Center
- Great Visibility on Busy Intersection
- Great Visibility to more than 40,000 Cars/Day
- Across from Redeveloped Antioch Crossing