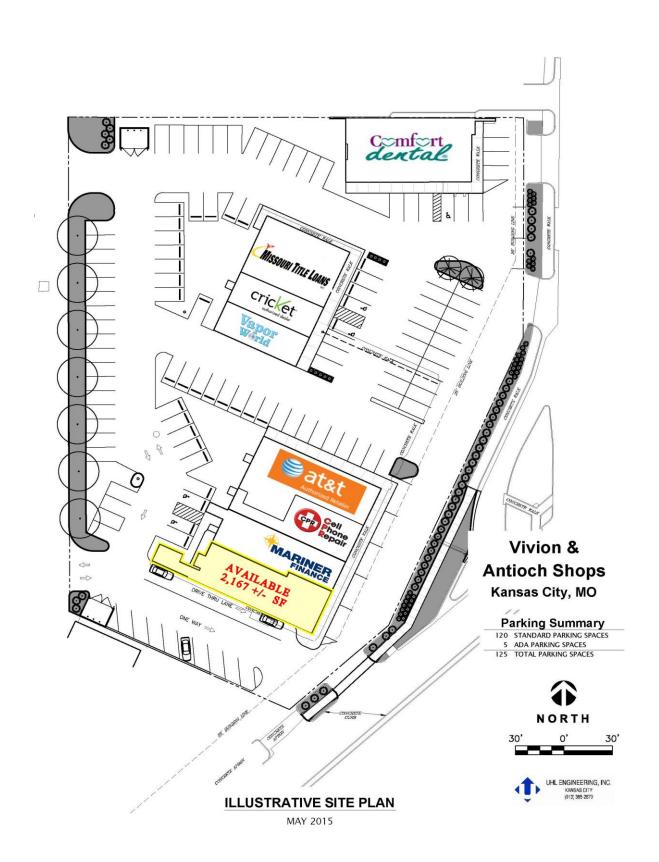

## **OVERVIEW**

- 2,167+/- SF End-Cap Space Available
- Former Drive-Thru Restaurant Space
- Some FF&E Available
- Recently Redeveloped Center
- Great Visibility on Busy Intersection
- Great Visibility to more than 40,000 Cars/Day
- Across from Redeveloped Antioch Crossing