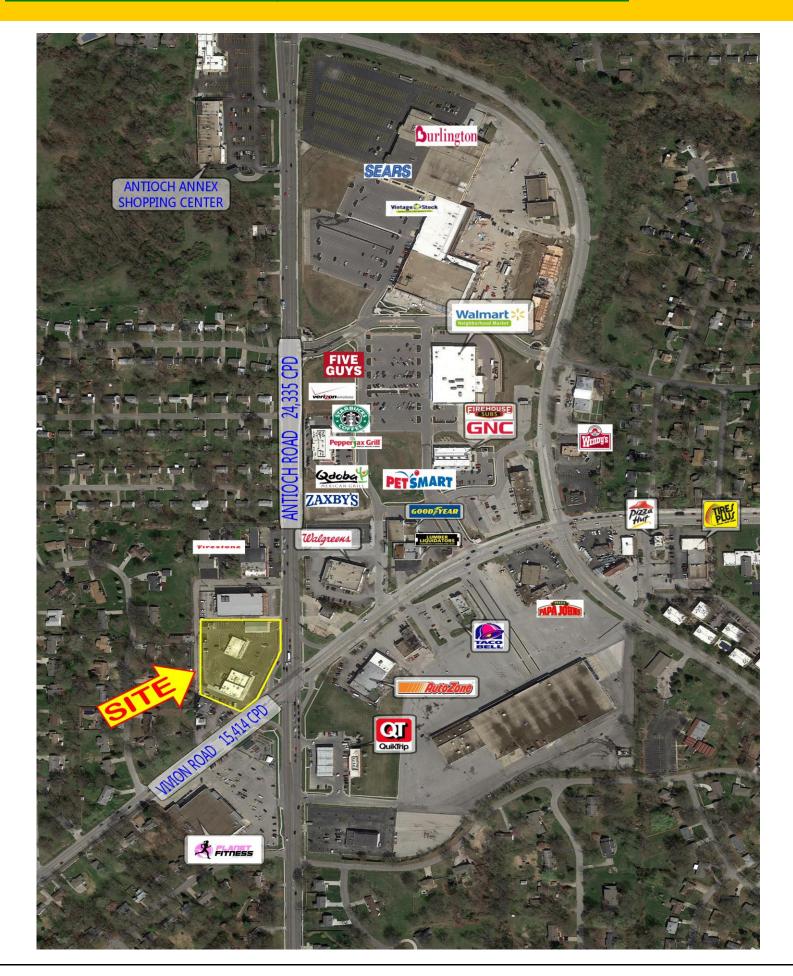

## **OVERVIEW**

- 2,167+/- SF End-Cap Space Available
- Former Drive-Thru Restaurant Space
- Some FF&E Available
- Recently Redeveloped Center
- Great Visibility on Busy Intersection
- Great Visibility to more than 40,000 Cars/Day
- Across from Redeveloped Antioch Crossing