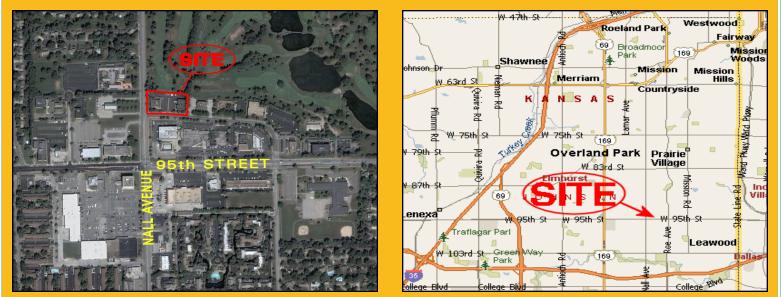

## **Office Space for Lease**

5350 W. 94TH TERRACE, PRAIRIE VILLAGE, KS

Information contained herein is from sources deemed reliable, but no warranty or representation is made as to the accuracy thereof. All information is submitted subject to the possibility of errors, omissions, change of price, rental, or other conditions, prior sale, lease or financing, or withdrawal without notice.

- 655+/- RSF Available
- Good Parking Ratio
- Google Fiber in Addition to Other Providers
- On-Site Management
- Covered Parking Available
- Walk to Restaurants and Shops

5350 W. 94th Terr., Ste. 201, Prairie Village, KS 66207 | Phone (913) 722-5229 | Fax (913) 722-0909 | Email ~ Info@ByramRE.com