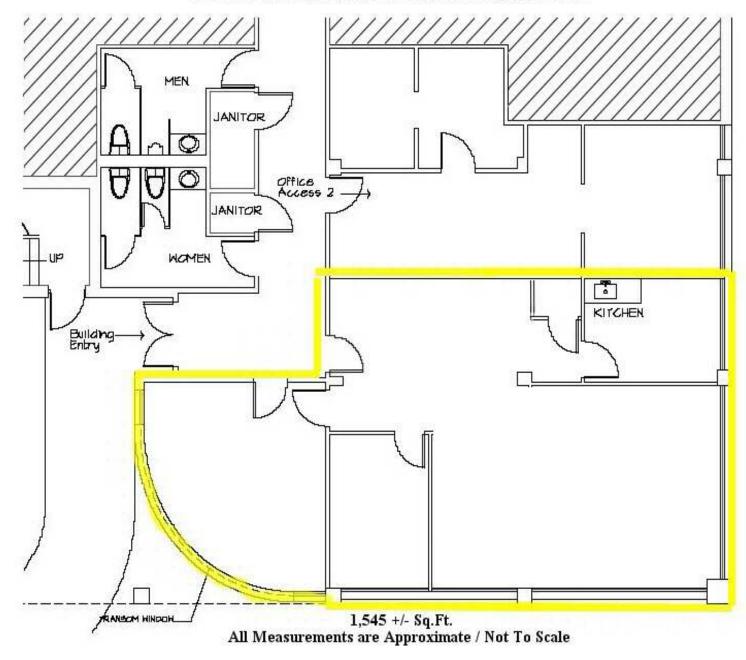

## **OVERVIEW**

- From 655 to 1,690 Square Feet Available
- Covered Parking Available
- On-Site Management
- Good Parking Ratio
- Walk to many Restaurants and Shops

All Information furnished regarding property for sale or lease is from sources believed to be reliable, but we cannot guarantee the accuracy thereof, and same is submitted subject to errors, omissions, change of price, or other conditions, or withdrawal without notice.