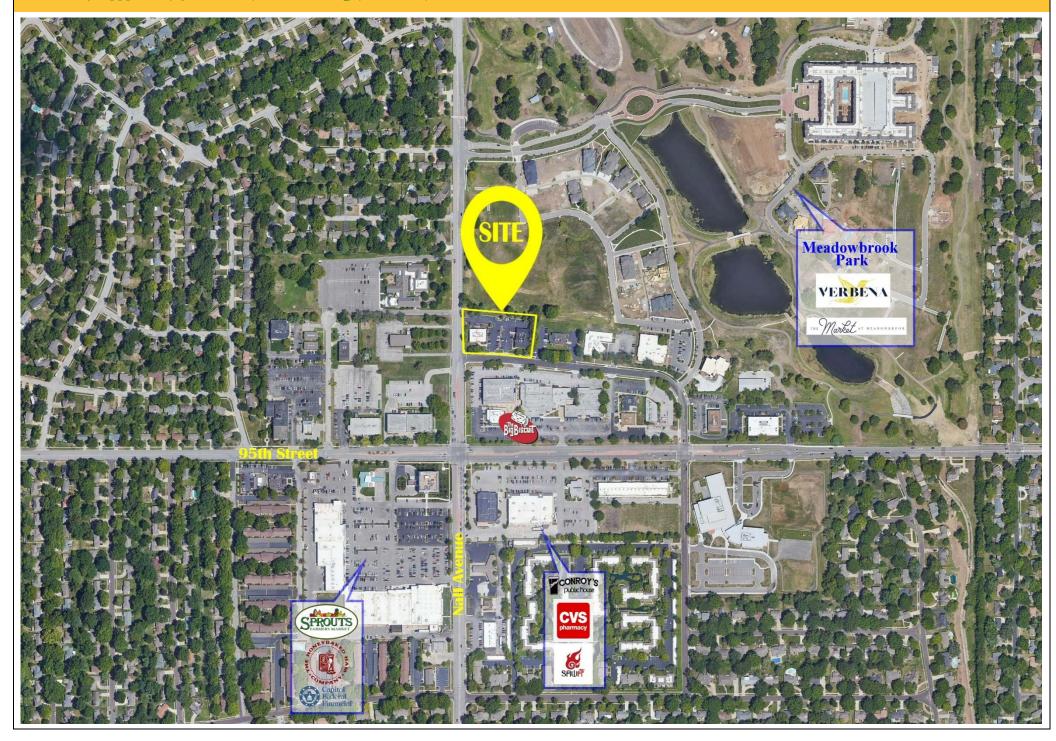

## **Office For Lease**

## 5350 W. 94<sup>th</sup> Terrace, Prairie Village, KS 66207

## **OVERVIEW**

- From 655 to 1,690 Square Feet Available
- Covered Parking Available
- On-Site Management
- Good Parking Ratio
- Walk to many Restaurants and Shops

All Information furnished regarding property for sale or lease is from sources believed to be reliable, but we cannot guarantee the accuracy thereof, and same is submitted subject to errors, omissions, change of price, or other conditions, or withdrawal without notice.