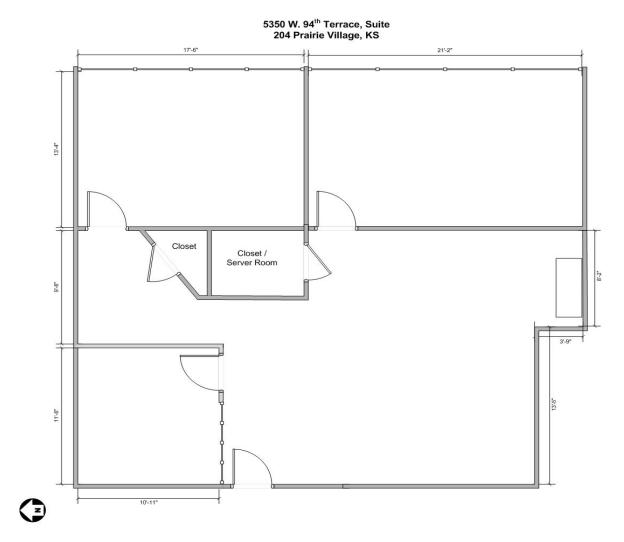

REAL ESTATE

1,690 +/- Square Feet

ALL MEASUREMENTS ARE APPROXIMATE NOT TO SCALE

5350 W. 94th Terrace, Suite 100, Prairie Village, KS 66207