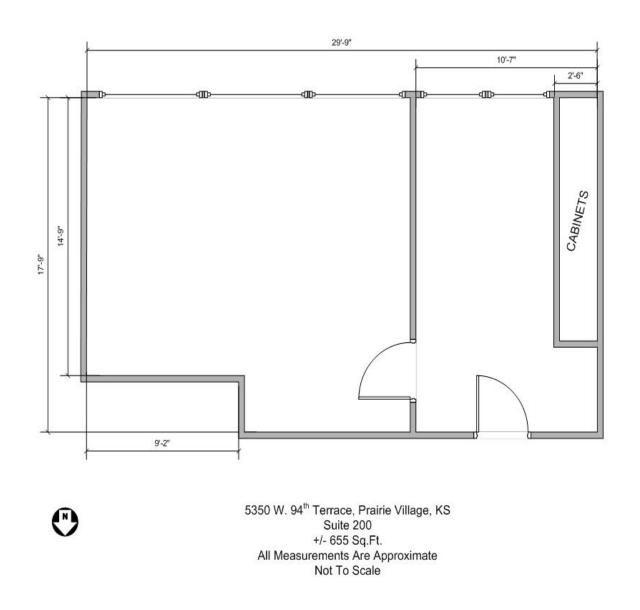

ailable
- On-Site Management
- Good Parking Ratio
- Walk to many Restaurants and Shops

All Information furnished regarding property for sale or lease is from sources believed to be reliable, but we cannot guarantee the accuracy thereof, and same is submitted subject to errors, omissions, change of price, or other conditions, or withdrawal without notice.

солтаст: John Byram (913) 722-5229 BYRAM REAL ESTATE 5350 W. 94<sup>th</sup> Terr., Suite 201, Prairie Village, KS 66207 Phone (913) 722-5229 / Fax (913) 722-0909 Email ~ John@ByramRE.com / www.ByramRE.com







REAL ESTATE

1,690 +/- Square Feet

ALL MEASUREMENTS ARE APPROXIMATE NOT TO SCALE



5350 W. 94th Terrace, Suite 100, Prairie Village, KS 66207





## FLOOR PLAN | 655 SF | 5350 W. 94<sup>th</sup> Terrace, Prairie Village, KS