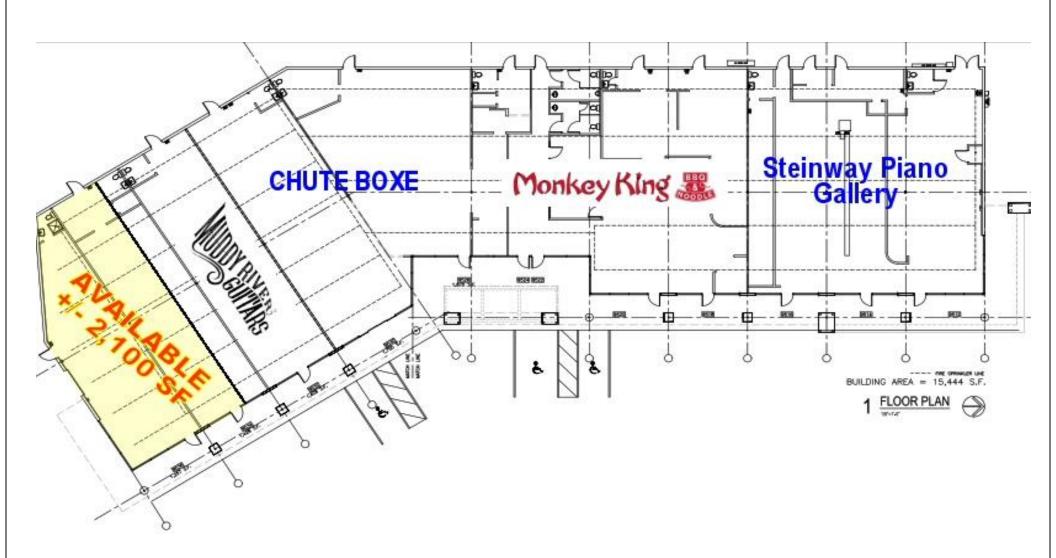

## **OVERVIEW**

- 2,100 SQ.FT Available
- Recently Renovated Center
- Great Location Near Vibrant Oak Park Mall Area
- Good Visibility and Access
- Building and Monument Signage

| DEMOGRAPHICS   |        |         |         |  |
|----------------|--------|---------|---------|--|
| Radius         | 1 Mile | 3 Miles | 5 Miles |  |
| Population     | 10,770 | 93,408  | 232,836 |  |
| Avg. HH Income | 71,616 | 89,877  | 94,191  |  |