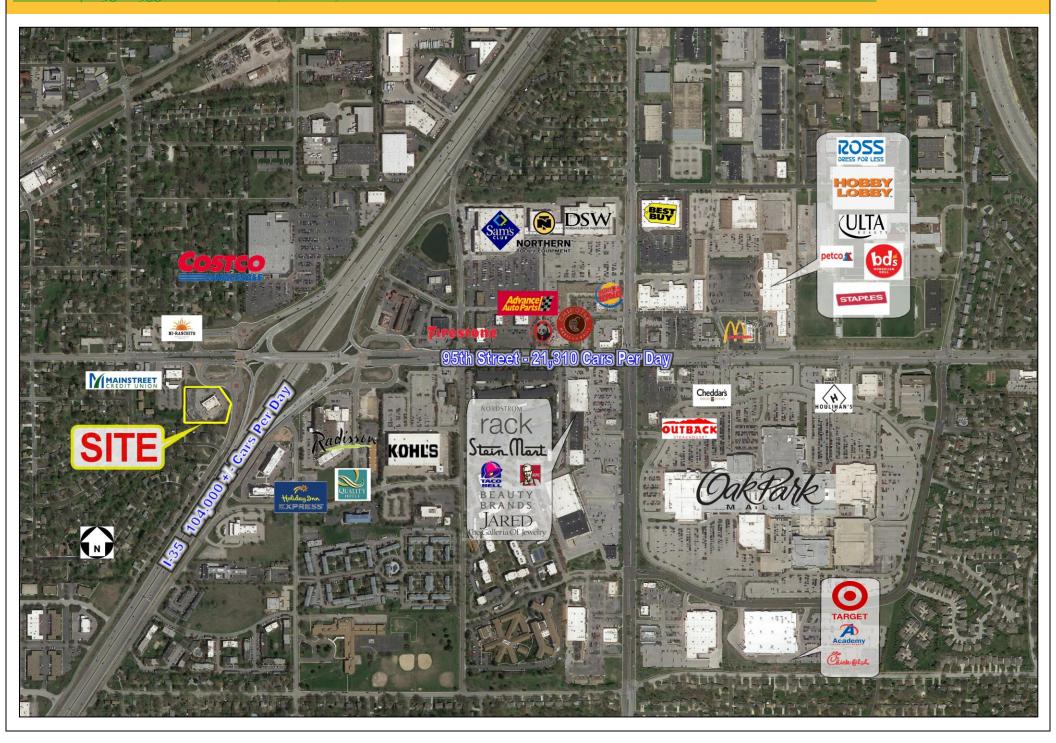

## Retail For Lease – New to Market

9512-9536 Marshall Drive, Lenexa, KS

## **OVERVIEW**

- 2,100 SQ.FT Available
- Recently Renovated Center
- Great Location Near Vibrant Oak Park Mall Area
- Good Visibility and Access
- Building and Monument Signage

| DEMOGRAPHICS   |        |         |         |  |
|----------------|--------|---------|---------|--|
| Radius         | 1 Mile | 3 Miles | 5 Miles |  |
| Population     | 10,770 | 93,408  | 232,836 |  |
| Avg. HH Income | 71,616 | 89,877  | 94,191  |  |