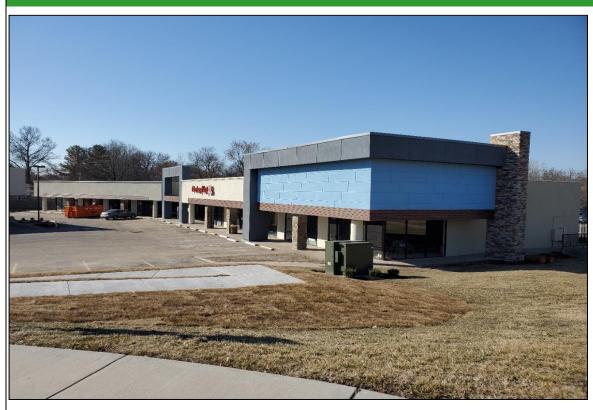

## Retail For Lease – New to Market

9512-9536 Marshall Drive, Lenexa, KS

## **OVERVIEW**

- 2,100 SQ.FT Available
- Recently Renovated Center
- Great Location Near Vibrant Oak Park Mall Area
- Good Visibility and Access
- Building and Monument Signage

| DEMOGRAPHICS   |        |         |         |  |
|----------------|--------|---------|---------|--|
| Radius         | 1 Mile | 3 Miles | 5 Miles |  |
| Population     | 10,770 | 93,408  | 232,836 |  |
| Avg. HH Income | 71,616 | 89,877  | 94,191  |  |