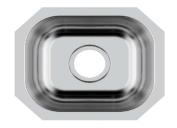

# Bring Nature Home

STAINLESS STEEL SINKS SMALL BAR SINK

NS-SMALL BAR (Available in 18G)

This rectangular single bowl stainless steel undermount sink is the perfect choice for bar areas and outdoor kitchens.

Sized to fit in nearly any space, its rectangular shape and generous 6-3/4" deep basin and easy to clean surface make this sink a popular choice.

With sound deaden pads that make for a quiet washing experience to a beautiful brushed satin finish that minimizes water spots and small scratches, this sink works overtime to ensure your satisfaction.