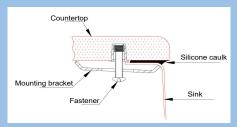

#### Installation Profile:

(Download DXF file from www.northstarsurfaces.com) Overhang:

Reveal:

Flush:

Northstar Surfaces - Indiana 7345 West 200 North,Greenfield, IN 46410

Phone: 463-777-6779