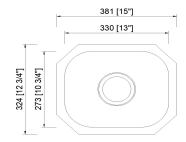

### SPECIFICATIONS:

Overall Size: 15" x 12-3/4" Bowl Size: 13" x 10-3/4"

Depth: 6-3/4" Thickness: 18G

Drain Opening: 3-1/2"

Installation type: Undermount

Finish: Satin Brushed Stainless Steel Grade: 304 Minimum Cabinet Size: 19"