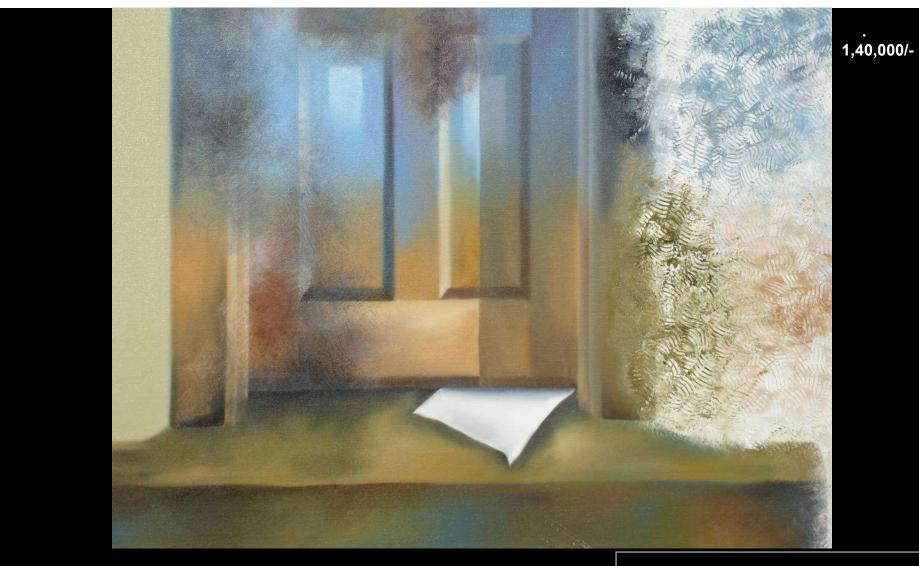

*FIQR-FIRAQ* 36" x 36" Shadda (

Title : SAJDA Size : 36"X48"

Year : 2007

Medium : Oil on Canvas

www.geetavadhera.con

Rs. 1,40,000/-

Title :RAFAAHAT Size : 58"X46" Year : 2006 Medium : Oil on Canvas

www.geetavadhera.cor