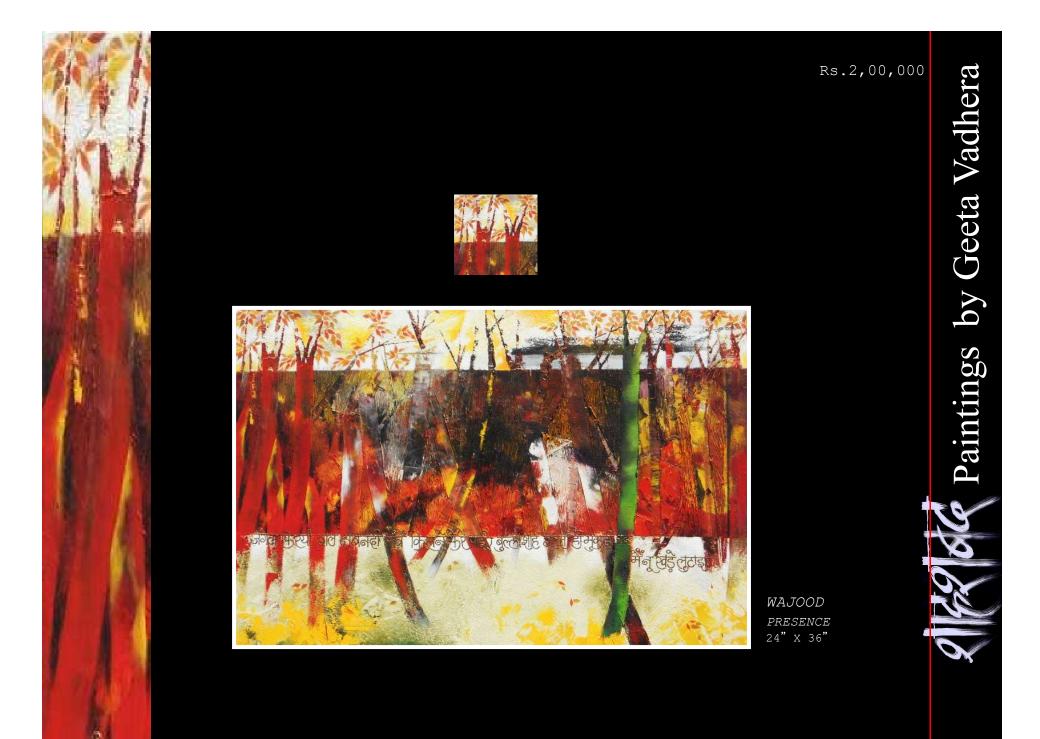

# Rs.2,20,000

Shaab a d

Rs.2,00,000

HUDOOR GODS-PRESENCE 24" x 36"

Rs.2,00,000

WAQFA TIME GAP 24" X 36"

Rs.1,40,000

SHAFQUAT DEDICATION 24" X 36"