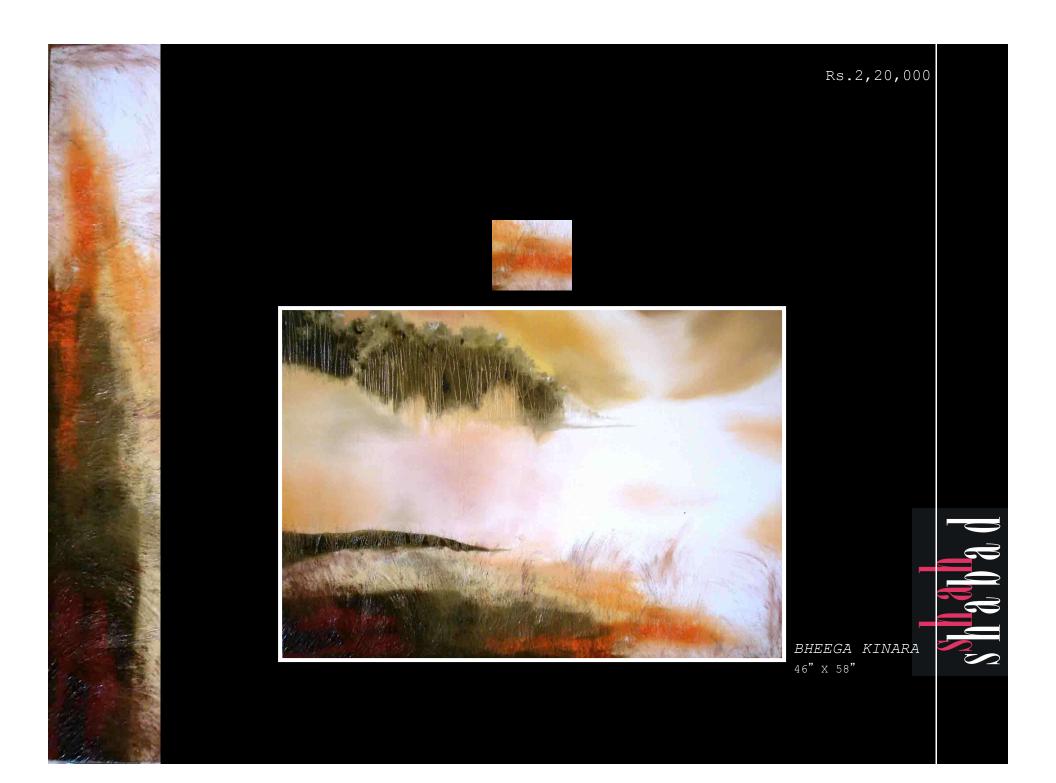

*FIQR-FIRAQ* 36" x 36" Shadda (

Title : SAJDA Size : 36"X48"

Year : 2007

Medium : Oil on Canvas

www.geetavadhera.con

Rs. 1,40,000/-

Title :RAFAAHAT Size : 58"X46" Year : 2006 Medium : Oil on Canvas

www.geetavadhera.cor

Title :IKHTESAAS Size : 58"X46"

Year : 2006

Medium : Oil on Canvas

www.geetavadhera.con

www.geetavadhera.com

Year : 2006

Medium : Oil on Canvas

Title :SAHAR SUKOON Size : 58"X46"