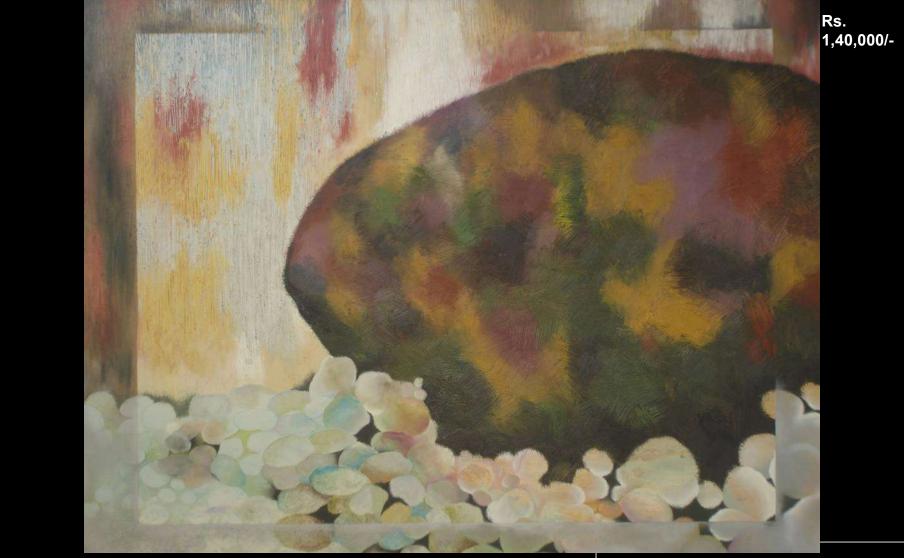

*FIQR-FIRAQ* 36" x 36" Shadda (

Title : SAJDA Size : 36"X48"

Year : 2007

Medium : Oil on Canvas

www.geetavadhera.con

Rs. 1,40,000/-

Title :RAFAAHAT Size : 58"X46" Year : 2006 Medium : Oil on Canvas

www.geetavadhera.cor