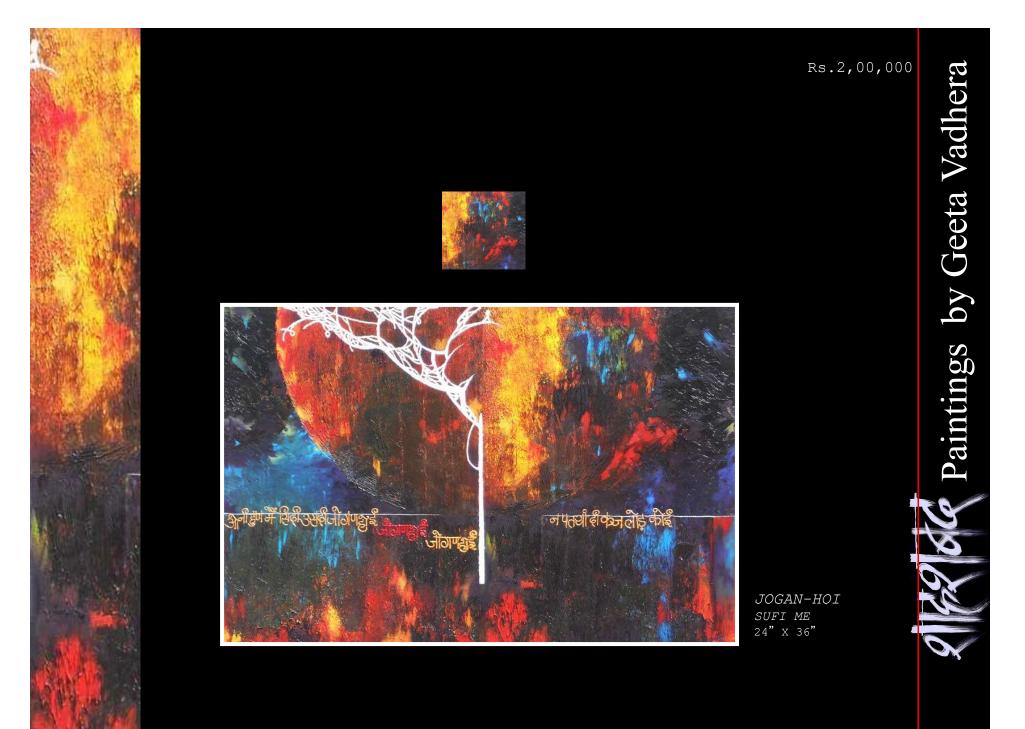

# Rs.2,20,000

Shaab a d

Rs.2,00,000

HUDOOR GODS-PRESENCE 24" x 36"

Rs.2,00,000

WAQFA TIME GAP 24" X 36"

Rs.1,40,000

SHAFQUAT DEDICATION 24" X 36"