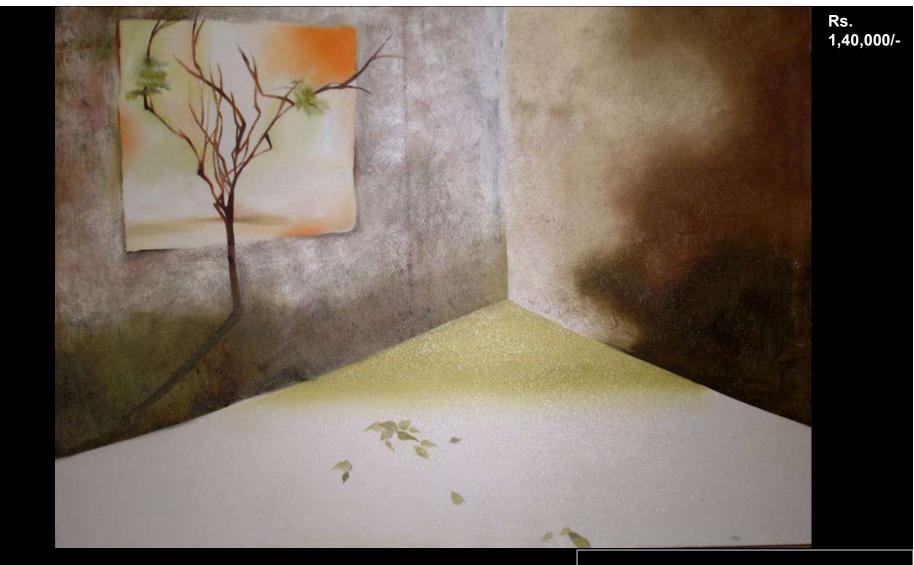

Title :IKHTESAAS Size : 58"X46"

Year : 2006

Medium : Oil on Canvas

www.geetavadhera.con

www.geetavadhera.com

Year : 2006

Medium : Oil on Canvas

Title :SAHAR SUKOON Size : 58"X46"