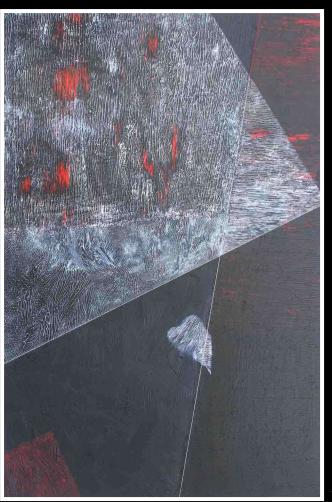

*FIQR-FIRAQ* 36" x 36" Shadda (

Title : SAJDA Size : 36"X48"

Year : 2007

Medium : Oil on Canvas

www.geetavadhera.con

Rs. 1,40,000/-

Title :RAFAAHAT Size : 58"X46" Year : 2006 Medium : Oil on Canvas

www.geetavadhera.cor