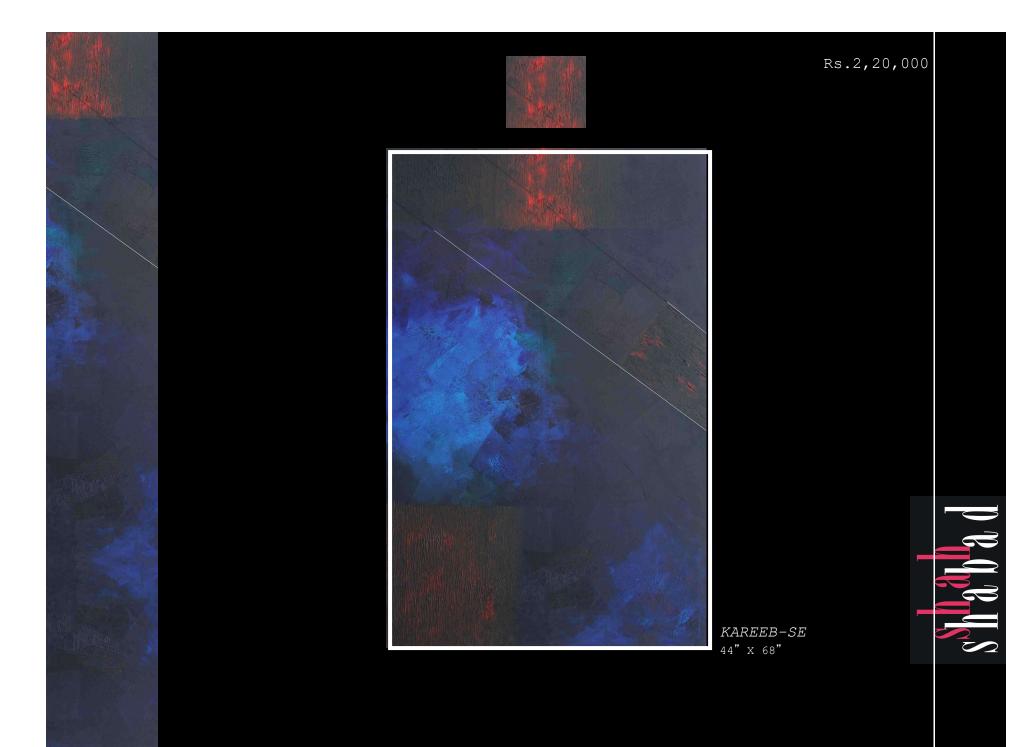

Year : 2006

Medium : Oil on Canvas

www.geetavadhera.con

ISHQ-ISHTIAAQ 44" x 68"

*TAVAKUL* 44" x 68" Rs.2,20,000

Shand R

MURSHID-MUREED 44" x 68" STATES OF