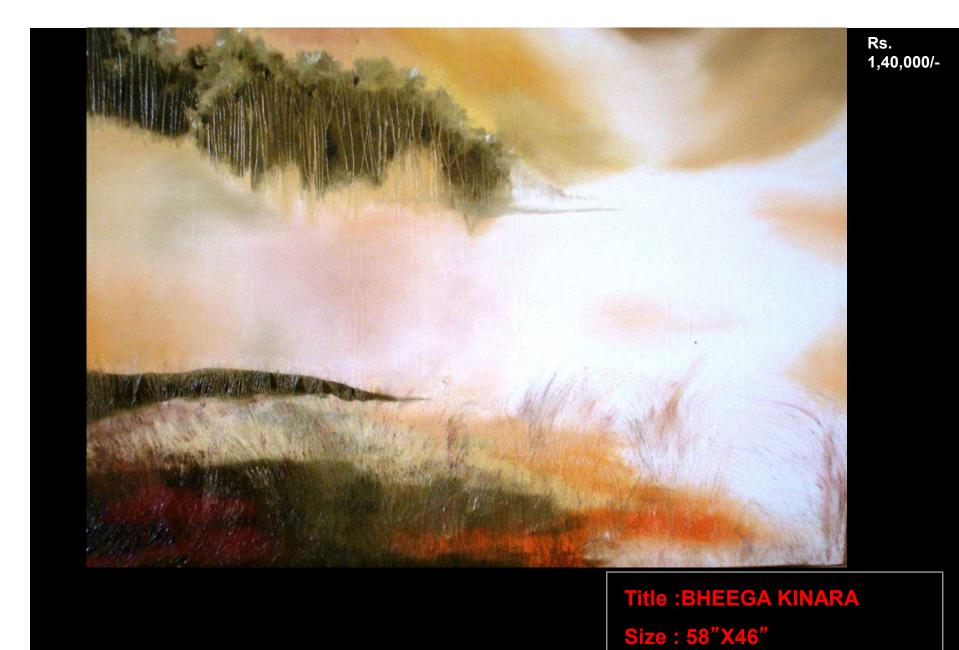

*FIQR-FIRAQ* 36" x 36" Shadda (

Title : SAJDA Size : 36"X48"

Year : 2007

Medium : Oil on Canvas

www.geetavadhera.con

Rs. 1,40,000/-

Title :RAFAAHAT Size : 58"X46" Year : 2006 Medium : Oil on Canvas

www.geetavadhera.cor