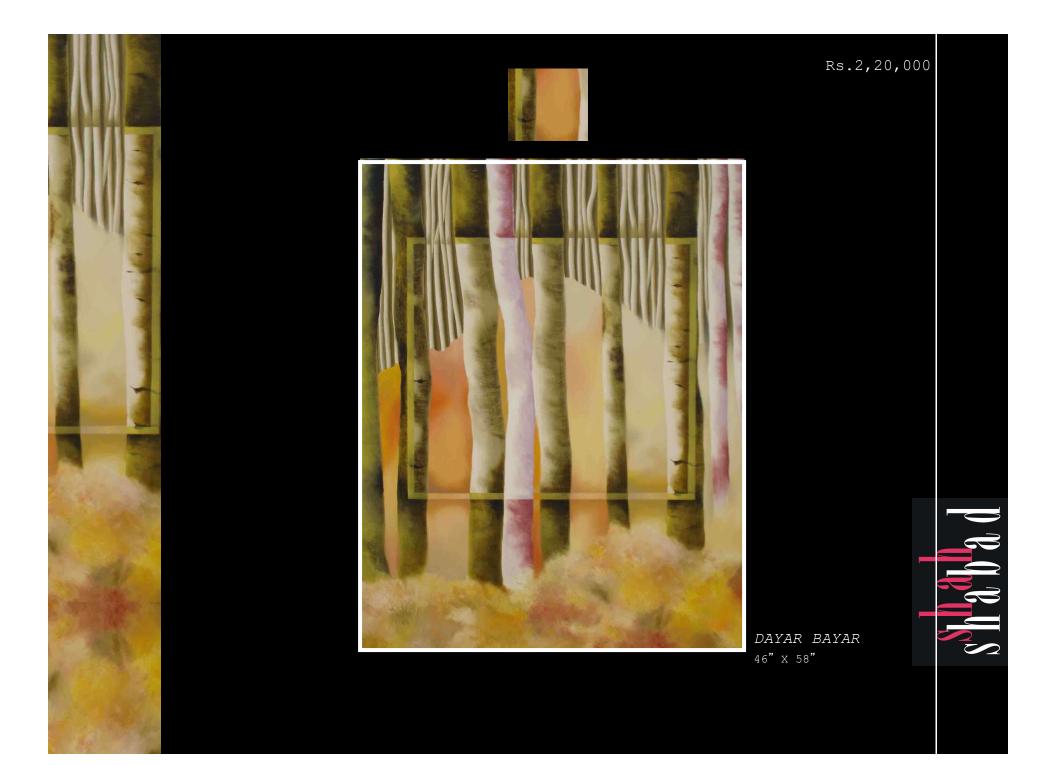

Title :IKHTESAAS Size : 58"X46"

Year : 2006

Medium : Oil on Canvas

www.geetavadhera.con

www.geetavadhera.com

Year : 2006

Medium : Oil on Canvas

Title :SAHAR SUKOON Size : 58"X46"

Year : 2006

Medium : Oil on Canvas

www.geetavadhera.con

ISHQ-ISHTIAAQ 44" x 68"

*TAVAKUL* 44" x 68" Rs.2,20,000

Shand R

MURSHID-MUREED 44" x 68" STATES OF