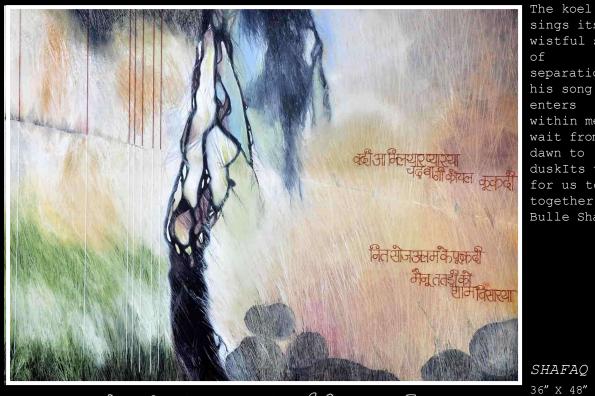

*ASHAAR* 36" x 48"

पेंड्री दियाँ बांवा विच हीतरा ए ए तिलकन बाजी वैड्रा ए वड्र अन्दर वैद्वी कैड्रा ए

sings its wistful song separation.T his song enters within meI wait from dawn to duskIts time for us to be together -Bulle Shah