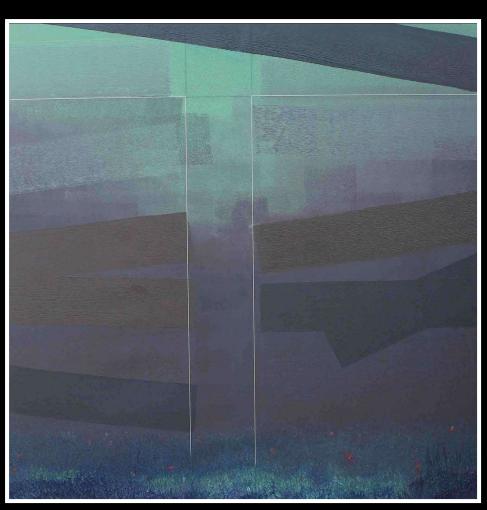

Title:RAFAAHAT

Size: 58"X46"

**Medium : Oil on Canvas** 

www.geetavadhera.co

Title :IKHTESAAS Size : 58"X46"

**Medium : Oil on Canvas** 

Rs. 4,40,000/-

Title:BHEEGA KINARA