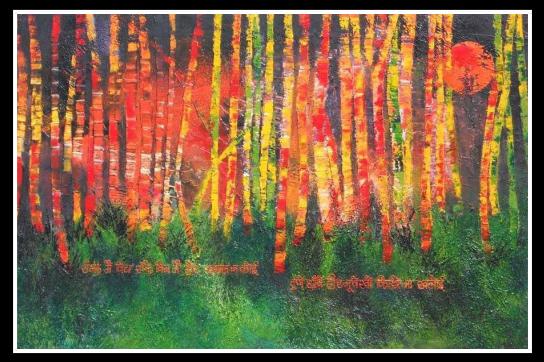

UFAQ SHAFAQ 36" x 48"

Who will recognize me?I am transformed Your Vibrance shone across to put me in EcstasyI am transformed

UNMAAN

हुण मैनू कीण पद्धिण ती हुण मैं ही गई नी कुड़ा हीर मुतलक़ ज़ीतं जमाल विसायी ते वहदत पाया शार