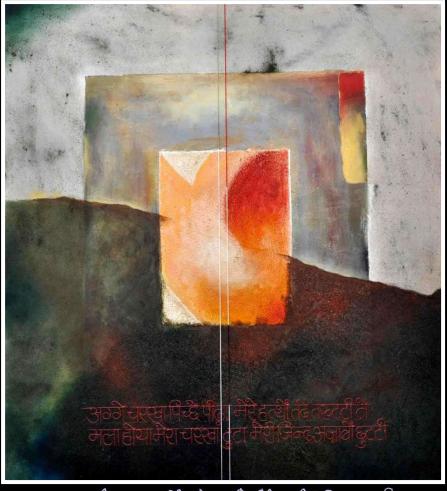

FIQR-FIRAQ 36" x 36"

अन्वी चरख़ी पिंद पीहड़ा ते मैरे हत्थीं तद तर्टी मलाहीया मेरा चरख़ी दूटटा भेरी जिन्द अज़ीवीं हुटटी

BHEEGA KINARA

Rs. 3,40,000/-

Title: SAJDA Size: 36"X48"

**Medium : Oil on Canvas** 

www.geetavadhera.co