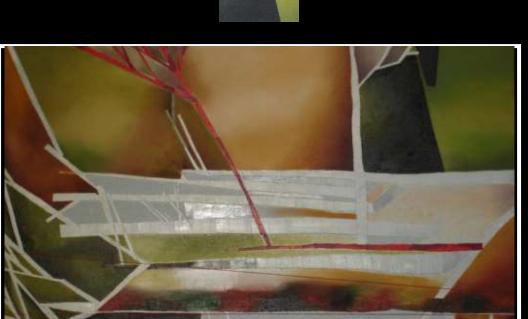

UFAQ SHAFAQ 36" x 48"

Who will recognize me?I am transformed Your Vibrance shone across to put me in EcstasyI am transformed

UNMAAN

हुण मैनू कीण पद्धिण ती हुण मैं ही गई नी कुड़ा हीर मुतलक़ ज़ीतं जमाल विसायी ते वहदत पाया शार