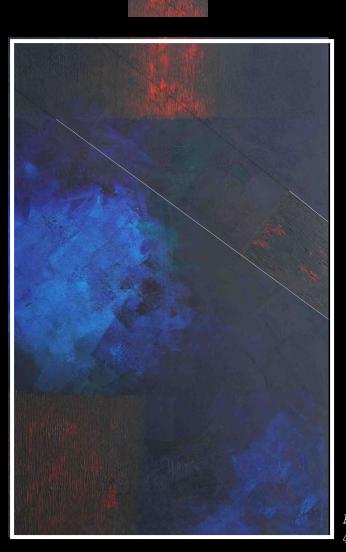

FIQR-FIRAQ 36" x 36"

अन्वी चरख़ी पिंद पीहड़ा ते मैरे हत्थीं तद तर्टी मलाहीया मेरा चरख़ी दूटटा भेरी जिन्द अज़ीवीं हुटटी

BHEEGA KINARA

Rs. 3,40,000/-

Title: SAJDA Size: 36"X48"

**Medium : Oil on Canvas** 

www.geetavadhera.co