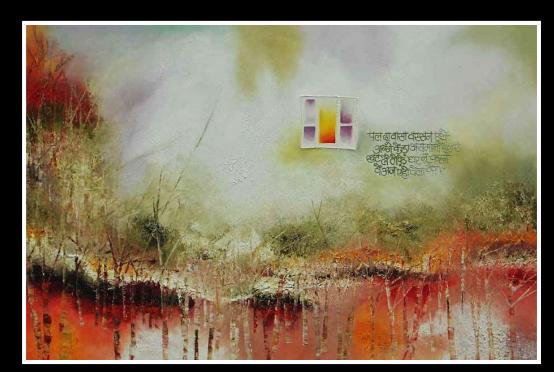

FIQR-FIRAQ 36" x 36"

अन्वी चरख़ी पिंद पीहड़ा ते मैरे हत्थीं तद तर्टी मलाहीया मेरा चरख़ी दूटटा भेरी जिन्द अज़ीवीं हुटटी

BHEEGA KINARA

Rs. 3,40,000/-

Title: SAJDA Size: 36"X48"

**Medium : Oil on Canvas** 

www.geetavadhera.co