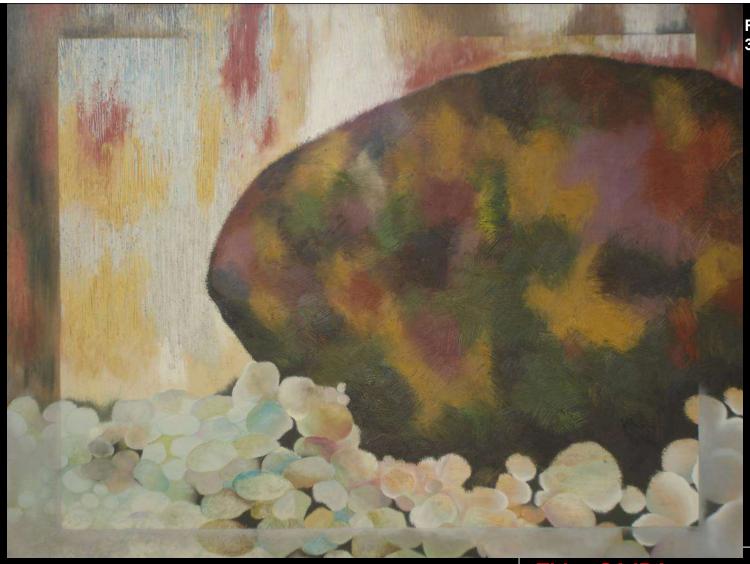

FIQR-FIRAQ 36" x 36"

अन्वी चरख़ी पिंद पीहड़ा ते मैरे हत्थीं तद तर्टी मलाहीया मेरा चरख़ी दूटटा भेरी जिन्द अज़ीवीं हुटटी

BHEEGA KINARA

Rs. 3,40,000/-

Title: SAJDA Size: 36"X48"

**Medium : Oil on Canvas** 

www.geetavadhera.co