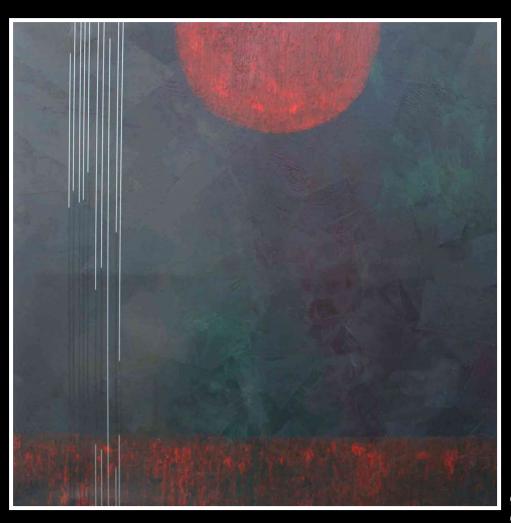

FIQR-FIRAQ 36" x 36"

अन्वी चरख़ी पिंद पीहड़ा ते मैरे हत्थीं तद तर्टी मलाहीया मेरा चरख़ी दूटटा भेरी जिन्द अज़ीवीं हुटटी

BHEEGA KINARA

Rs. 3,40,000/-

Title: SAJDA Size: 36"X48"

**Medium : Oil on Canvas** 

www.geetavadhera.co