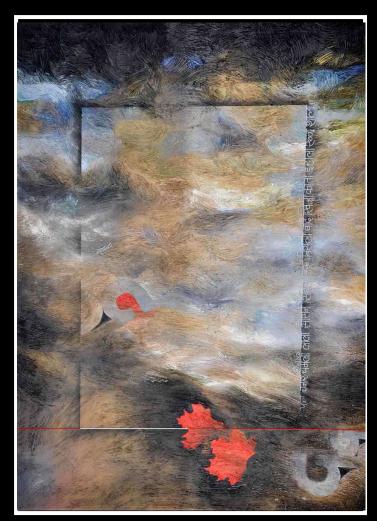

FIQR-FIRAQ 36" x 36"

अन्वी चरख़ी पिंद पीहड़ा ते मैरे हत्थीं तद तर्टी मलाहीया मेरा चरख़ी दूटटा भेरी जिन्द अज़ीवीं हुटटी

BHEEGA KINARA

Rs. 3,40,000/-

Title: SAJDA Size: 36"X48"

**Medium : Oil on Canvas** 

www.geetavadhera.co