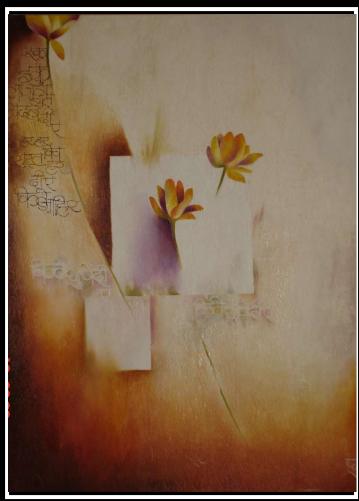

FIQR-FIRAQ 36" x 36"

अन्वी चरख़ी पिंद पीहड़ा ते मैरे हत्थीं तद तर्टी मलाहीया मेरा चरख़ी दूटटा भेरी जिन्द अज़ीवीं हुटटी

BHEEGA KINARA

Rs. 3,40,000/-

Title: SAJDA Size: 36"X48"

**Medium : Oil on Canvas** 

www.geetavadhera.co