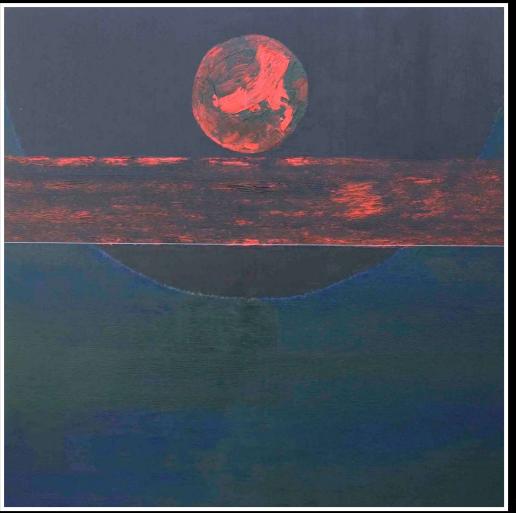

Size: 58"X46"

**Medium : Oil on Canvas** 

www.geetavadhera.com

Title :SAHAR SUKOON Size : 58"X46"

**Medium : Oil on Canvas** 

Rs. 4,80,000/-

*KAREEB-SE*44" x 68"

ISHQ-ISHTIAAQ 44" x 68"