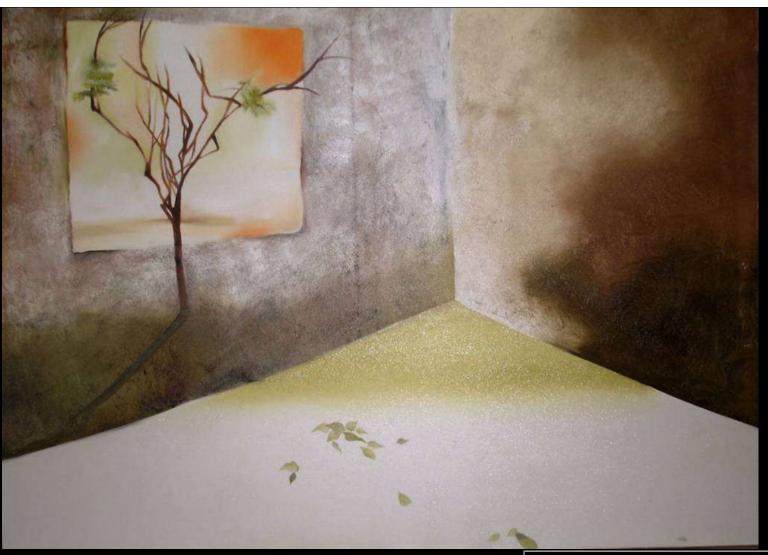

*ASHAAR* 36" x 48"

पेंड्री दियाँ बांवा विच हीतरा ए ए तिलकन बाजी वैड्रा ए वड्र अन्दर वैद्वी कैड्रा ए

sings its wistful song separation.T his song enters within meI wait from dawn to duskIts time for us to be together -Bulle Shah