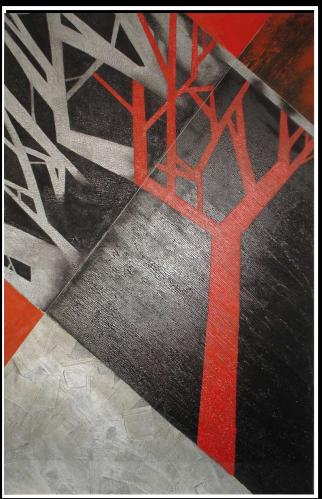

*ZAKAT* 32" x 44"

में ने शिमा इनकी मिह लोबी तू झज़महि बुल्ले नूं तू कीली इन में जैगली किन न नहिं

Looking at the branches of the tree won't get you closer Thats a slippery slope Experience the Greenness of the tree To reach the lush, the real. -Bulle Shah

*ASHAAR* 36" x 48"

पेंड्री दियाँ बांवा विच हीतरा ए ए तिलकन बाजी वैड्रा ए वड्र अन्दर वैद्वी कैड्रा ए

sings its wistful song separation.T his song enters within meI wait from dawn to duskIts time for us to be together -Bulle Shah