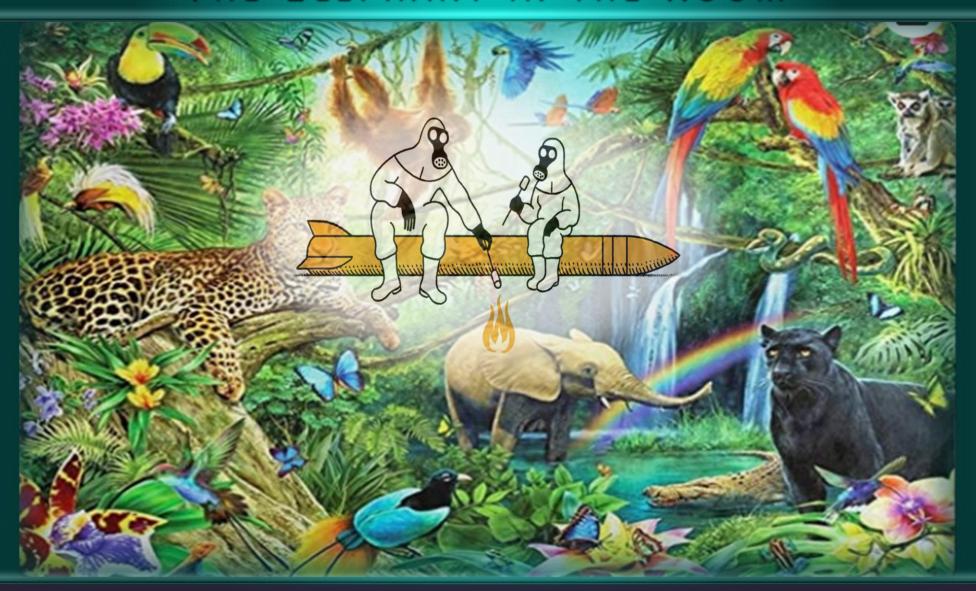

## SUSCEPTIBILITY OF HUMAN NATURE TO MALEVOLENCE: THE ELEPHANT IN THE ROOM

WORLD WELLBEING Geopolitics
Military Industrial
Complex

#### HUMAN NATURE PREVENTING WORLD PROGRESS

- 1. All advanced planetary civilizations in the universe must go through a process of evolution beyond self-centered arrogance, hubris, and brutal power, to a civilization that supports the life system of the planet, and the wellbeing of its inhabitants.
- 2. If they do not go through the transformation, they may:
  - blow themselves up
  - destroy their ecosystem
  - be wiped out by a competing artificial intelligence
  - create an authoritarian repressive civilization
- 3. Today, we are an endangered planet, one that is close to the collapse of our global ecosystem or a nuclear catastrophe, either in minutes or within 50 years, destroying all life on Earth.