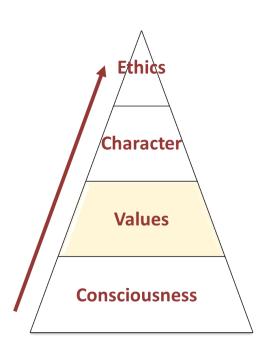

#### HUMAN NATURE PREVENTING WORLD PROGRESS

- 6. We need to clarify how planet Earth can rapidly evolve past the present destructive situation to a more evolved conscious civilization.
- 7. We need to use our imagination to clarify how we can achieve evolutionary transcendence from a malevolent civilization to a benevolent civilization.
- 8. Humans need to rapidly expand their consciousness, values, character, and ethics.

#### EVOLVING VALUES FOR WORLD PROGRESS

 Humans develop values through socialization from parents, religious institutions, friends, personal experiences, media and society.

 The person's values are affected by their belief system, prevailing social systems, and to some extent socio-economic conditions.

Values often come from many different needs.
 That is why people behave so differently trying to meet different needs.

 Some with money and power do nothing to help others and the world.

 We need to help them evolve their values to care about others and Earth.