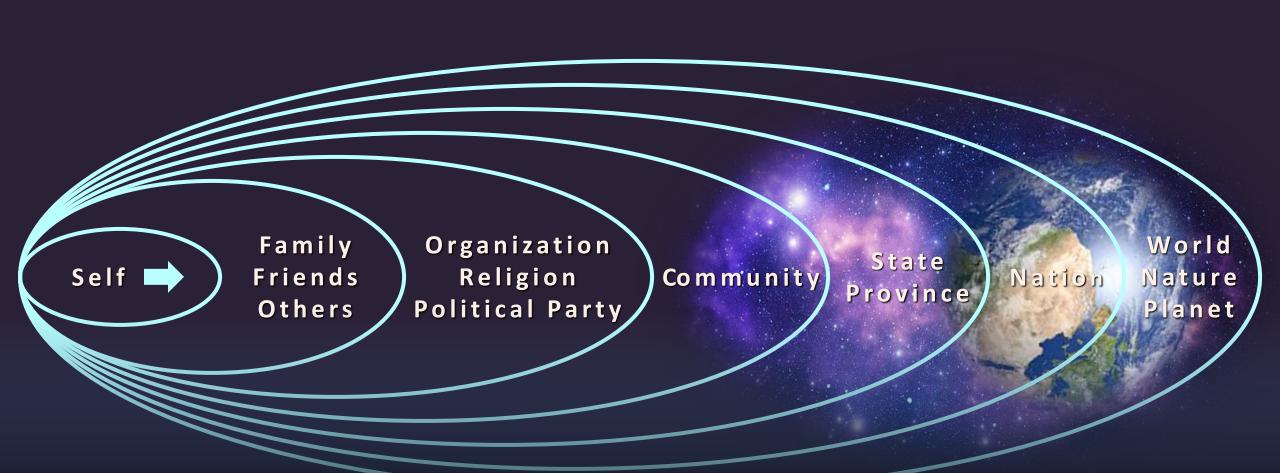

## What We Value Depends on What We Identify With Expanding Identification, Empathy, Compassion, Concern, Care