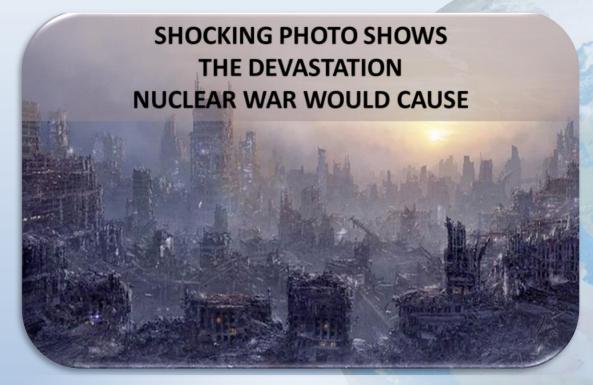

#### HUMAN NATURE PREVENTING WORLD PROGRESS

- 1. All advanced planetary civilizations in the universe must go through a process of evolution beyond self-centered arrogance, hubris, and brutal power, to a civilization that supports the life system of the planet, and the wellbeing of its inhabitants.
- 2. If they do not go through the transformation, they may:
  - blow themselves up
  - destroy their ecosystem
  - be wiped out by a competing artificial intelligence
  - create an authoritarian repressive civilization
- 3. Today, we are an endangered planet, one that is close to the collapse of our global ecosystem or a nuclear catastrophe, either in minutes or within 50 years, destroying all life on Earth.