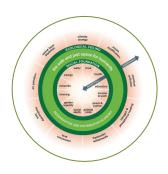

#### WORLD WISOCRACY DASHBOARD

FULL DEMOCRACIES

| TOTALITARIAN<br>CONTROL | Authoritarian<br>Regimes | Hybrid<br>Regimes | Flawed<br>Democracies | <b>\</b> | WISDOM<br>WELLBEING<br>WISOCRACY         |
|-------------------------|--------------------------|-------------------|-----------------------|----------|------------------------------------------|
|                         | 37.1<br>%                | 17.2<br>%         | 39.3<br>%             | 6.4      | FUNDING<br>PEOPLE,<br>SOCIETY,<br>NATURE |