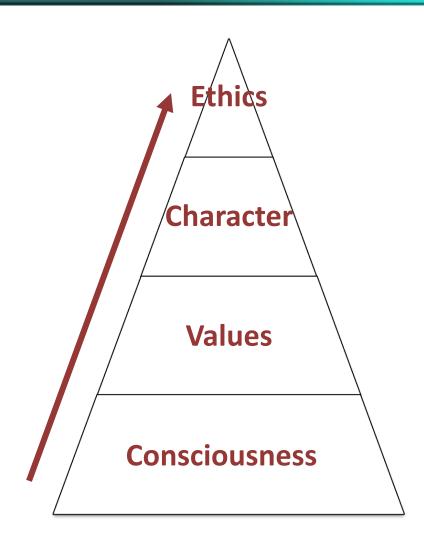

#### HUMAN NATURE PREVENTING WORLD PROGRESS

- 6. We need to clarify how planet Earth can rapidly evolve past the present destructive situation to a more evolved conscious civilization.
- 7. We need to use our imagination to clarify how we can achieve evolutionary transcendence from a malevolent civilization to a benevolent civilization.
- 8. Humans need to rapidly expand their consciousness, values, character, and ethics.

#### EVOLVING VALUES FOR WORLD PROGRESS

 Humans develop values through socialization from parents, religious institutions, friends, personal experiences, media and society.

 The person's values are affected by their belief system, prevailing social systems, and to some extent socio-economic conditions.