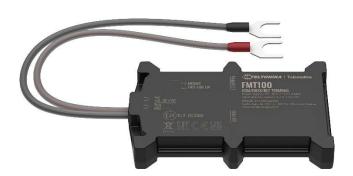

## **INSTALLATION**

The FMT100 and FMC880 GPS trackers are straight forward to install to any 12v or 24v vehicle battery.

Simply connect the BLACK and RED fork connectors to the vehicle battery terminals.

The BLACK wire connects to the Negative terminal and the RED wire connects to the positive terminal.

To connect the wires, loosen the battery terminal nut, slide the fork under the nut and tighten.

Once the device is connected, peel of the red sticker backing and fix to the vehicle battery.