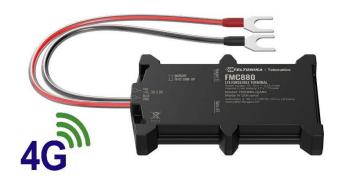

## **INSTALLATION**

The FMT100 and FMC880 GPS trackers are straight forward to install to any 12v or 24v vehicle battery.

Simply connect the BLACK and RED fork connectors to the vehicle battery terminals.

The BLACK wire connects to the Negative terminal and the RED wire connects to the positive terminal.

To connect the wires, loosen the battery terminal nut, slide the fork under the nut and tighten.

Once the device is connected, peel of the red sticker backing and fix to the vehicle battery.