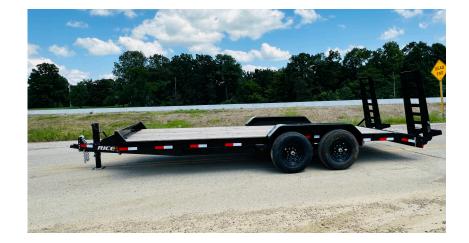

## 10,000# Equipment **R- Series Flatbed**

| G.V.W.R.            | 9,900#                                    | AXLES         | Two 5,200# EZ Lube Elec. Brake                                                       |
|---------------------|-------------------------------------------|---------------|--------------------------------------------------------------------------------------|
| G.A.W.R. (Ea. Axle) | 5,200#                                    | SUSPENSION    | Slipper Spring with Equalizer                                                        |
| COUPLER             | 2 5/16 Adj Coupler                        | TIRE          | ST225/75R15                                                                          |
| SAFETY CHAINS       | 3/8" Grd. 70 w/Safety Latch Hook (2 each) | WHEEL         | 15 x 5 Black Mod 6 Bolt                                                              |
| JACK                | 10k Dropleg Jack (Bolted On)              | FLOOR         | 2" Pine                                                                              |
| TONGUE              | 6" Channel WrapTongue                     | LIGHTS        | D.O.T. Stop, Tail, Turn & Clearance                                                  |
| TOP RAIL            | None                                      | ELEC. PLUG    | 7-Way RV                                                                             |
| FRAME               | 6" Channel                                | FINISH (Prep) | Steel Grit Blasted, Degreased, Phosphatized,<br>Hot Water Pressure Washed and Sealed |
| CROSSMEMBERS        | 3" Channel on 16" Centers                 |               |                                                                                      |
| UPRIGHTS            | None                                      | FINISH        | Fully Powder Coated                                                                  |
| FENDERS             | Hard Fenders                              |               |                                                                                      |

## Standard Features

Wrap Tongue Solid Front Bump Rail Tie Down Stake Pockets Down Side Floor Secured w/Torx Screws Cambered EZ Lube Axles Two 5,200# Axles Electric Brake Complete Break-A-Way System w/Charger Hard Fenders Grommet Mount Sealed Lighting 5' Stand Up Equipment Ramps w/ Spring Assist