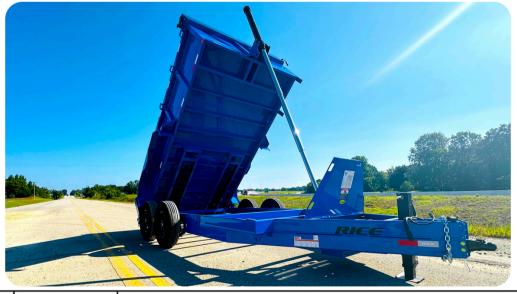

## **RAICE**

## 14K HD DUMP

| G.V.W.R.                                       | 14,000#                           | AXLES         | (2) 7,000# 4" DROP AXLES                     |
|------------------------------------------------|-----------------------------------|---------------|----------------------------------------------|
| G.A.W.R. (Ea. Axle)                            | 7,000#                            | SUSPENSION    | SLIPPER SPRING WITH EQUALIZER                |
| COUPLER                                        | 2 5/16 ADJ IN 6 HOLE BRACKET      | TIRE          | ST235/80R16 10 PLY                           |
| SAFETY CHAINS                                  | 3/8" GRD. 70 W/ SAFETY LATCH HOOK | WHEEL         | 16 X 6 BLACK MOD 8 BOLT                      |
| JACK                                           | 10K TOPWIND                       | FLOOR         | 7 GAUGE ONE PIECE FLOOR                      |
| TONGUE                                         | 6X2X3/16                          | LIGHTS        | FULLY D.O.T. COMPLIANT LED LIGHT SYSTEM      |
| TOP RAIL                                       | 3X3 TUBING                        | ELEC. PLUG    | 7-WAY RV                                     |
| FRAME 6X2X3/16 TUBING MAIN FRAME AND BED FRAME |                                   | FINISH (Prep) | STEEL GRIT BLASTED, DEGREASED, PHOSPHATIZED, |
| CROSSMEMBERS                                   | 3" CHANNEL                        |               | HOT WATER PRESSURE WASHED AND SEALED         |
| UPRIGHTS                                       | 3x2 TUBING                        | FINISH        | FULLY POWDER COATED                          |
| FENDERS                                        | HEAVY DUTY STEEL FABRICATED       |               |                                              |

## Standard Features

- STAKE POCKET TIE DOWNS
- SEALED MODULAR WIRE HARNESS
  - 45 DEGREE DUMP ANGLE ECLOSED TARP KIT
- 6 HEAVY DUTY SLIDE OUT RAMPS
  - 7 GAUGE SIDES
- TELESCOPIC HYDRAULIC CYLINDER
  - 24 INCH SIDES

BARN STYLE COMBO SPREADER GATE
WITH CAM LOCK SYSTEM

| MODEL# | WEIGHT | DESCRIPTION                     |  |
|--------|--------|---------------------------------|--|
| HD14   | 5125   | 14K HD DUMP WITH A 14' DUMP BED |  |
|        |        |                                 |  |
|        |        |                                 |  |
|        |        |                                 |  |
|        |        |                                 |  |
|        |        |                                 |  |
|        |        |                                 |  |