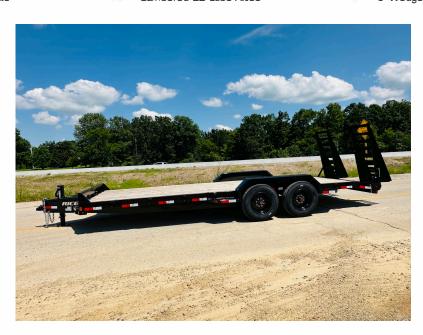

## 16,000# Equipment *HI*D

| G.V.W.R.            | 16,000#                                   |
|---------------------|-------------------------------------------|
| G.A.W.R. (Ea. Axle) | 8,000#                                    |
| COUPLER             | 2 5/16 Adj Coupler                        |
| SAFETY CHAINS       | 3/8" Grd. 70 w/Safety Latch Hook (2 each) |
| JACK                | 10k Dropleg Jack (Bolted On)              |
| TONGUE              | 6" @ 10.5 LB per ft. Channel Wrap Tongue  |
| TOP RAIL            | None                                      |
| FRAME               | 6" HD Channel                             |
| CROSSMEMBERS        | 3" Channel on 16" Centers                 |
| UPRIGHTS            | None                                      |
| FENDERS             | Hard Fenders with Oversized Steps         |

| _ |               |                                                                                      |
|---|---------------|--------------------------------------------------------------------------------------|
| ] | AXLES         | Two 8,000# EZ Lube Elec. Brake Slipper                                               |
|   | SUSPENSION    | Spring with Equalizer                                                                |
| ] | TIRE          | ST235-75R-17.518 PLY                                                                 |
|   | WHEEL         | Solid Steel 17.5" 8 Hole Wheel                                                       |
| 1 | FLOOR         | 2" Pine                                                                              |
| 1 | LIGHTS        | D.O.T. Stop, Tail, Turn & Clearance                                                  |
|   | ELEC. PLUG    | 7-Way RV                                                                             |
|   | FINISH (Prep) | Steel Grit Blasted, Degreased, Phosphatized,<br>Hot Water Pressure Washed and Sealed |
|   | FINISH        | Fully Powder Coated                                                                  |

## Standard Features .

- Lockable Integrated Storage Box
- 2' Deckplate Dovetail
- Set Back Jack
- Lower Jack Support Plate

- Wrap Tongue
- Solid Front Bump Rail
- Tie Down Stake Pockets Down Side
- Floor Secured w/Torx Screws
- Cambered EZ Lube Axles

- Two 8,000# Axles Electric Brake
- Complete Break-A-Way System w/Charger
- Hard Fenders with Oversized Steps
- Grommet Mount Sealed Lighting
- 5' Wedge Style Spring Assisted Ramps

82" X 14+2

82" X 16+2