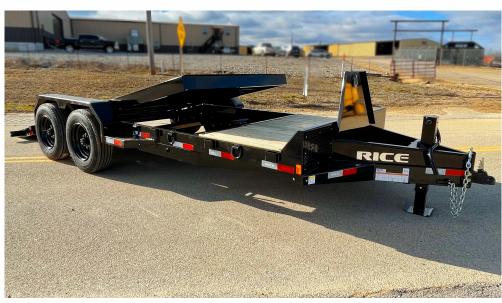

## 16,000# Partial Tilt

| G.V.W.R.            | 16,000#                                   |
|---------------------|-------------------------------------------|
| G.A.W.R. (Ea. Axle) | 8,000#                                    |
| COUPLER             | 2 5/16 Adj Coupler                        |
| SAFETY CHAINS       | 3/8" Grd. 70 w/Safety Latch Hook (2 each) |
| JACK                | 10k Dropleg Jack (Bolted On)              |
| TONGUE              | 6" @ 10.5 LB per ft. Channel Wrap Tongue  |
| TOP RAIL            | None                                      |
| FRAME               | 6" HD Channel                             |
| CROSSMEMBERS        | 3" Channel                                |
| UPRIGHTS            | None                                      |
| FENDERS             | Hard Fenders with Oversized Steps         |

| ] | AXLES         | Two 8,000# EZ Lube Elec. Brake Slipper                                               |
|---|---------------|--------------------------------------------------------------------------------------|
|   | SUSPENSION    | Spring with Equalizer                                                                |
| l | TIRE          | ST235-75R-17.5 18 PLY                                                                |
| ] | WHEEL         | Solid Steel 17.5" 8 Hole Wheel                                                       |
| 1 | FLOOR         | 2" Pine                                                                              |
| ] | LIGHTS        | D.O.T. Stop, Tail, Turn & Clearance                                                  |
| ] | ELEC. PLUG    | 7-Way RV                                                                             |
| ] | FINISH (Prep) | Steel Grit Blasted, Degreased, Phosphatized,<br>Hot Water Pressure Washed and Sealed |
| 1 | FINISH        | Fully Powder Coated                                                                  |

## Standard Features,

- Lockable Storage Box
- Reverse Dovetail
- Set Back Jack
- Lower Jack Support Plate

- Fully Adjustable Hydraulic System
- Wrap Tongue
- Solid Front Bump Rail
- Floor Secured w/Torx Screws
- Cambered EZ Lube Axles
- Two 8,000# Axles Electric Brake
- Complete Break-A-Way System w/Charger
- Hard Fenders
- Grommet Mount Sealed Lighting
- Fully Powder Coated