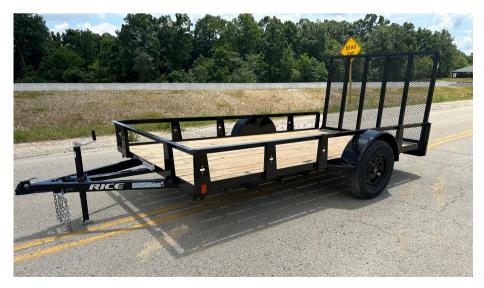

## Single Axle Utility

| G.V.W.R.            | 2.990#                                    |               | 3.500# Idler                                                                                              |
|---------------------|-------------------------------------------|---------------|-----------------------------------------------------------------------------------------------------------|
| G.v.v.R.            | 2,990#                                    | MALES         | 3,500# Idlei                                                                                              |
| G.A.W.R. (Ea. Axle) | 3,500#                                    | SUSPENSION    | Multi-Leaf Spring                                                                                         |
| COUPLER             | 2" A Frame Coupler                        | TIRE          | ST205/ <b>7</b> 5R15                                                                                      |
| SAFETY CHAINS       | 1/4" Grd. 30 w/Safety Latch Hook (2 each) | WHEEL         | 15 x 5 Black Mod 5 Bolt                                                                                   |
| JACK                | 2K Top Wind (Bolted On)                   | FLOOR         | 2" Pine                                                                                                   |
| TONGUE              | 3" Formed Channel                         | LIGHTS        | D.O.T. Stop, Tail, Turn & Clearance                                                                       |
| TOP RAIL            | 2x2 Angle                                 | ELEC. PLUG    | 4-Way                                                                                                     |
| FRAME               | 3x2 Angle                                 | FINISH (Prep) | <ul> <li>Steel Grit Blasted, Degreased, Phosphatized,<br/>Hot Water Pressure Washed and Sealed</li> </ul> |
| CROSSMEMBERS        | 3" Formed Channel 16" On Center           |               |                                                                                                           |
| UPRIGHTS            | Formed Gusset Style                       | FINISH        | Fully Powder Coated                                                                                       |
| FENDERS             | 9" x 32" Rolled Formed w/Back             |               |                                                                                                           |

## Standard Features \_\_\_\_

4' Tube Drop Gate Set Back Jack with Jack Foot Lower Jack Support Plate Gusset Style Uprights with Integrated Tie Loops Floor Secured w/Torx Screws 3,500# Cambered Axle Grommet Mount Sealed Lighting Fully Sealed Wire Harness