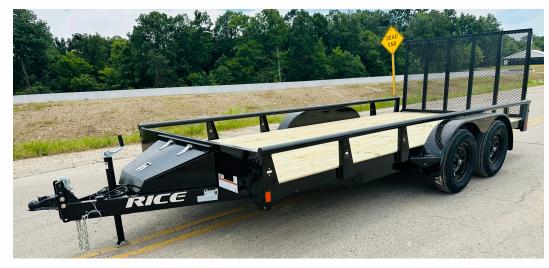

## Tandem Axle Utility Pipe Top

| G.V.W.R.            | 7,000#                                    | AXLES                                | 1 3500# Idler, 1 3,500# EZ Lube Elec. Brake |
|---------------------|-------------------------------------------|--------------------------------------|---------------------------------------------|
| G.A.W.R. (Ea. Axle) | 3,500#                                    | SUSPENSION                           | Multi-Leaf Spring with Equalizer            |
| COUPLER             | 2 5/16 Adj Coupler                        | TIRE                                 | ST205/75R15                                 |
| SAFETY CHAINS       | 1/4" Grd. 70 w/Safety Latch Hook (2 each) | WHEEL                                | 15 x 5 Black Mod 5 Bolt                     |
| JACK                | 2K Top Wind (Bolted On)                   | FLOOR                                | 2" Pine                                     |
| TONGUE              | 5" Channel                                | LIGHTS                               | D.O.T. Stop, Tail, Turn & Clearance         |
| TOP RAIL            | Pipe Top Rail                             | ELEC. PLUG                           | 7-Way RV                                    |
| FRAME               | 3x2 Angle                                 | FINISH (Prep)                        |                                             |
| CROSSMEMBERS        | 3" Channel on 16" Centers                 | Hot Water Pressure Washed and Sealed |                                             |
| UPRIGHTS            | Formed Gusset Style                       | FINISH                               | Fully Powder Coated                         |
| FENDERS             | 9" x 72" Tear Drop w/Back                 |                                      |                                             |
|                     |                                           |                                      |                                             |

## Standard Features

4' Tube Drop Gate

Set Back Jack with Jack Foot

Lower Jack Support Plate

- Gusset Style Uprights with
  - Integrated Tie Loops
- Floor Secured w/Torx Screws
- Cambered EZ Lube Axles
- Complete Break-A-Way System w/Charger
- Tear Drop Fenders
- Grommet Mount Sealed Lighting