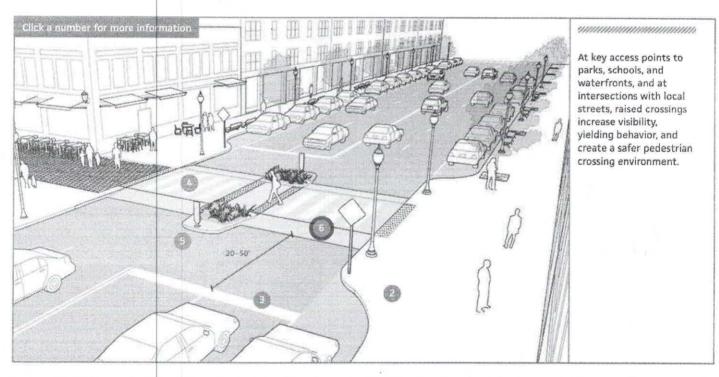

### Calistoga Rd. Project - Liz Crane

- **Overview**: Liz Crane discussed the upcoming redesign and repaving of Calistoga Road. The project will involve a complete overhaul of the road, including new striping and better bike and pedestrian infrastructure.
  - **Budget**: \$8.5 million for a 1-mile stretch from Highway 12 to Montecito.
  - **Timeline**: Construction expected to begin in August 2025.
  - City Council Involvement: A meeting with City Council Member Diana McDonald, Director of Transportation and Public Works Dan Hennessy, and transportation planners will be held on September 13th from 8:15 AM to 9:15 AM at Sequoia.
  - **Goals**: Gather community input early in the design process to ensure pedestrian and bike-friendly features are included.
  - **Participation**: Liz encouraged at least 10 parents to attend and share their concerns.
  - **Zoom Option**: Liz will explore the possibility of recording the meeting on Zoom and including information in the school newsletter.

Meet with City of Santa Rosa officials on the future of Calistoga Road!

Greetings, Sequoia Parents! Do you use the crosswalks on Calistoga Rd.? Would you like to be able to bike and walk safely along Calistoga?

The City of Santa Rosa is planning a multimillion-dollar redesign & rebuild of the one-mile stretch of Calistoga Rd between HWY 12 and Montecito, with a planned start date of Aug. 2025.

Possible changes include separated bike lanes and improved crosswalks. Our kids could walk and bike safely to Sequoia, up the hill to the library, to middle school and to high school.

City Councilmember Dianna MacDonald (District 3) will be at Sequoia to meet with us on **Friday, Sept. 13, 2024**, at drop-off time **from 8:15 to 9:15 AM** to hear parent concerns about Calistoga Rd. She has invited the Director of Transportation & Public Works, as well as Transportation Planning staff to join us a well. It's a great chance for us—the neighborhood users of Calistoga Rd. —to advocate for the areas we feel are essential to address in the new design.

Please mark your calendars for **Friday**, **Sept. 13**<sup>th</sup> **at 8:15**. We will meet by the Sequoia sign in the big parking lot.

Image: NACTO.org, Midblock Crossings: <u>https://nacto.org/publication/urban-street-design-guide/intersection-design-elements/crosswalks-and-crossings/midblock-crosswalks/</u>