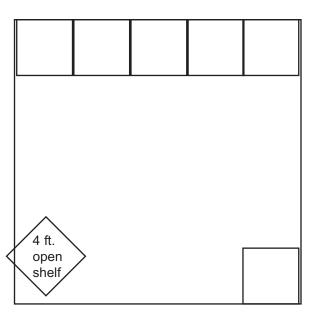

Diagram of floor plan from above. Allows for maximum visibility and circulation.

(Aisle is on right and front.)