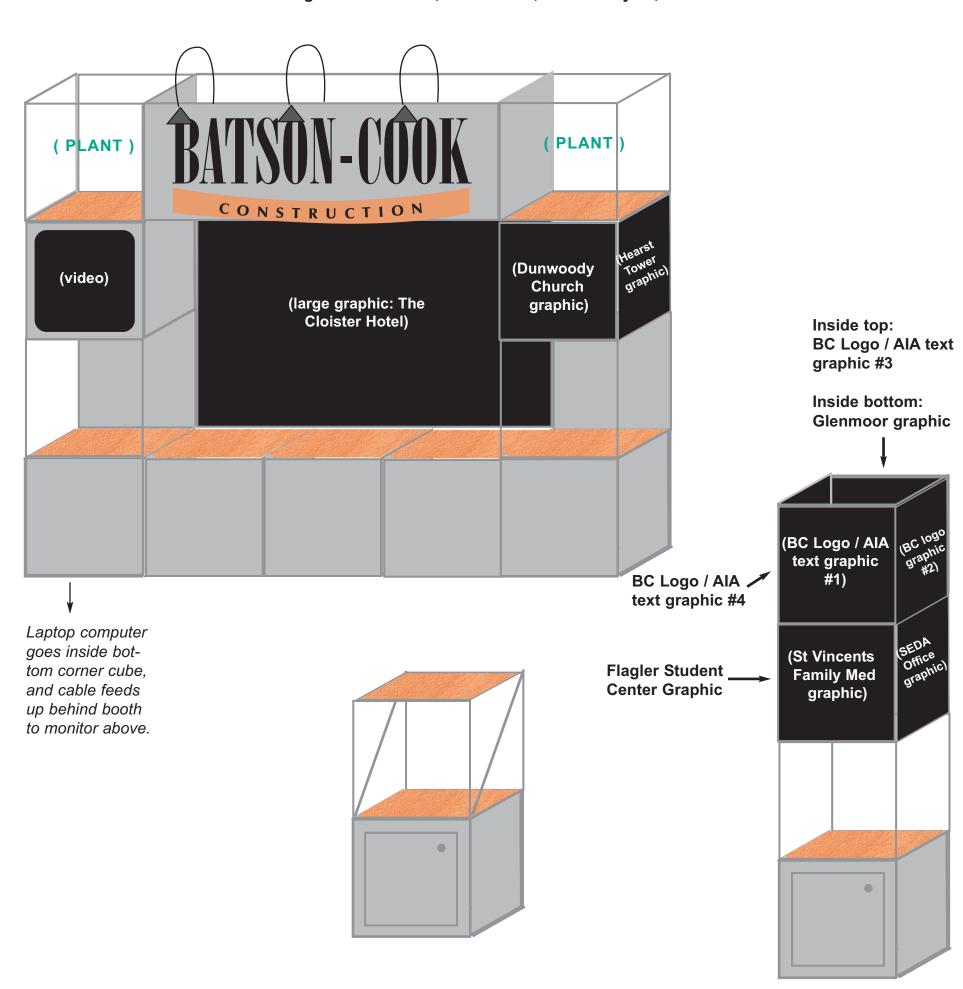

## **CONTENT:**

- 1) One 10 ft booth as shown
- 2) One 2'x2'x4' shelf/podium
- 3) One 2' x 2' x 8' tower as shown
- 4) One 10' x 10' carpet & pad
- 5) 3 clip-on lights to be placed above Batson-Cook header
- 6) One Video monitor with all necessary cables to atach to one laptop below
- 7) Panel count:
  - 10 woodgrain,
  - 2 silver Door panels,
  - 20 silver,
  - 16 black to place graphics on.
- 8) 10 small 21.5" sq. graphics, to be shipped with booth; will arrive at Czarnowski from Presentech.
- 9) One large 4' x 6' graphic to be shipped with booth; will arrive at Czarnowski from Presentech.