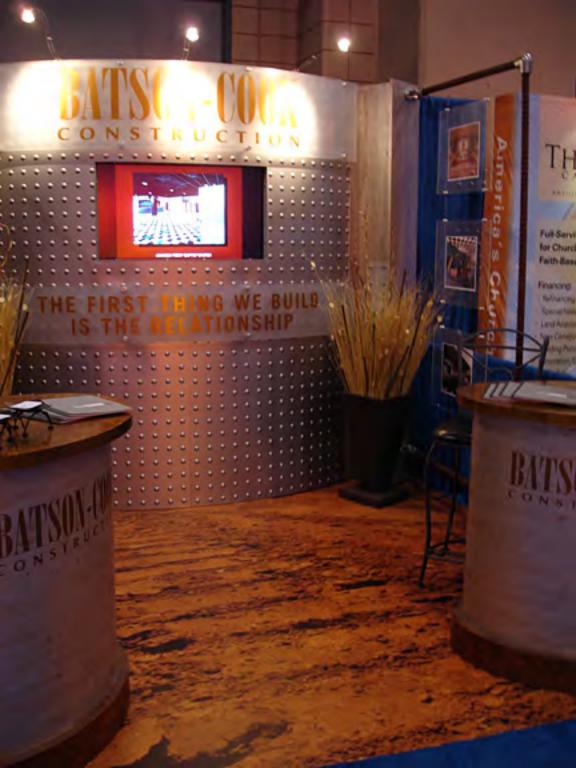

## **CONTENT:**

- 1) One 10 ft booth as shown
- 2) One 2'x2'x4' shelf/podium
- 3) One 2' x 2' x 8' tower as shown
- 4) One 10' x 10' carpet & pad
- 5) 3 clip-on lights to be placed above Batson-Cook header
- 6) One Video monitor with all necessary cables to atach to one laptop below
- 7) Panel count:
  - 10 woodgrain,
  - 2 silver Door panels,
  - 20 silver,
  - 16 black to place graphics on.
- 8) 10 small 21.5" sq. graphics, to be shipped with booth; will arrive at Czarnowski from Presentech.
- 9) One large 4' x 6' graphic to be shipped with booth; will arrive at Czarnowski from Presentech.