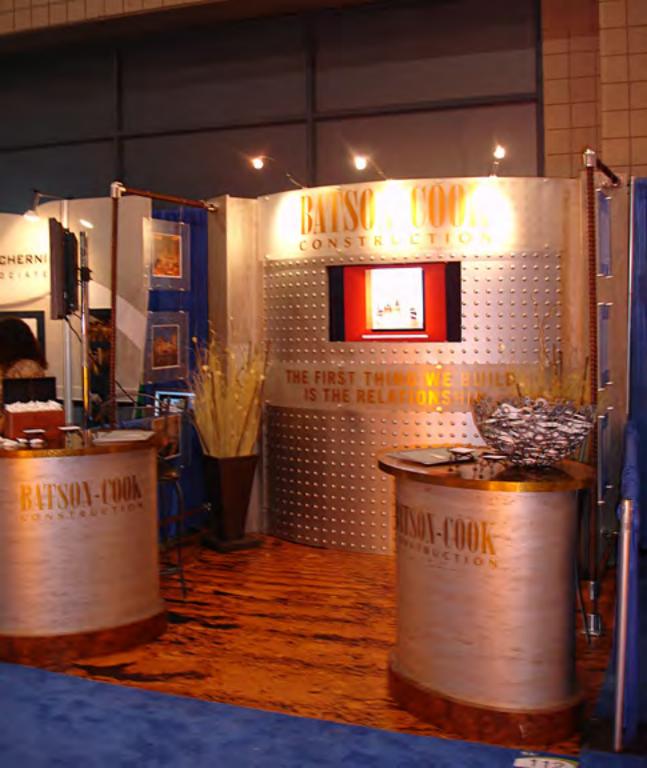

## **CONTENT:**

- 1) One 10 ft booth as shown
- 2) One 2'x2'x4' shelf/podium
- 3) One 2' x 2' x 8' tower as shown
- 4) One 10' x 10' carpet & pad
- 5) 3 clip-on lights to be placed above Batson-Cook header
- 6) One Video monitor with all necessary cables to atach to one laptop below
- 7) Panel count:
  - 10 woodgrain,
  - 2 silver Door panels,
  - 20 silver,
  - 16 black to place graphics on.
- 8) 10 small 21.5" sq. graphics, to be shipped with booth; will arrive at Czarnowski from Presentech.
- 9) One large 4' x 6' graphic to be shipped with booth; will arrive at Czarnowski from Presentech.