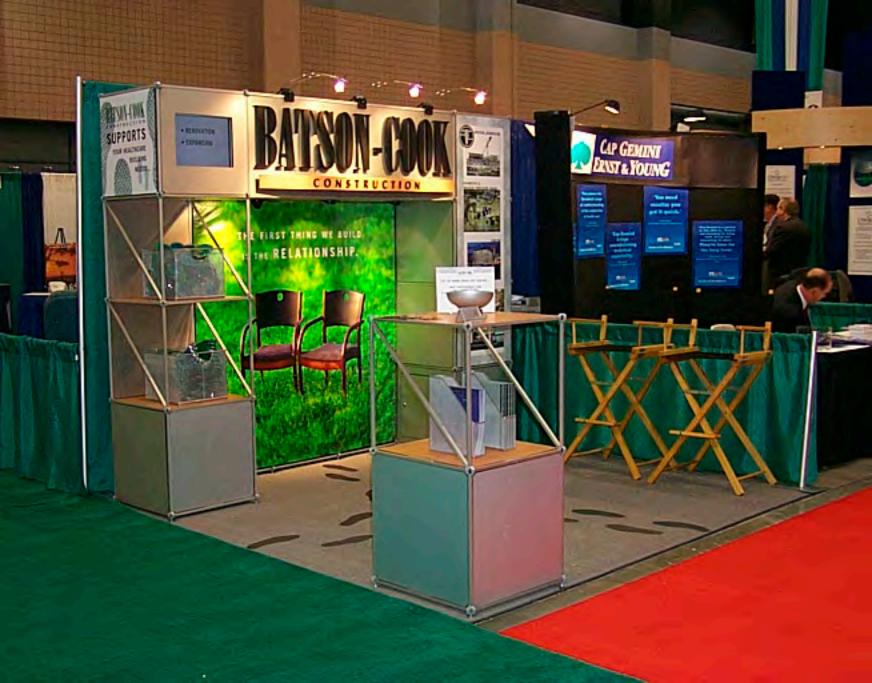

## **CONTENT:**

- 1) One 10 ft booth as shown
- 2) One 2'x2'x4' shelf/podium
- 3) One 2' x 2' x 8' tower as shown
- 4) One 10' x 10' carpet & pad
- 5) 3 clip-on lights to be placed above Batson-Cook header
- 6) One Video monitor with all necessary cables to atach to one laptop below
- 7) Panel count:
  - 10 woodgrain,
  - 2 silver Door panels,
  - 20 silver,
  - 16 black to place graphics on.
- 8) 10 small 21.5" sq. graphics, to be shipped with booth; will arrive at Czarnowski from Presentech.
- 9) One large 4' x 6' graphic to be shipped with booth; will arrive at Czarnowski from Presentech.