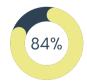

#### **Education**

education seminars reach an average of 84% of registered attendees actively engaging in learning experiences