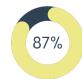

#### **Lead Generation**

87% lead generation rate, demonstrates effectiveness in connecting businesses with valuable opportunities with over 8000 contacts shared during the 2023 show