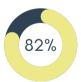

#### Networking

82% said they made brand new connections in the fencing and security industry with over 4000 badge scans