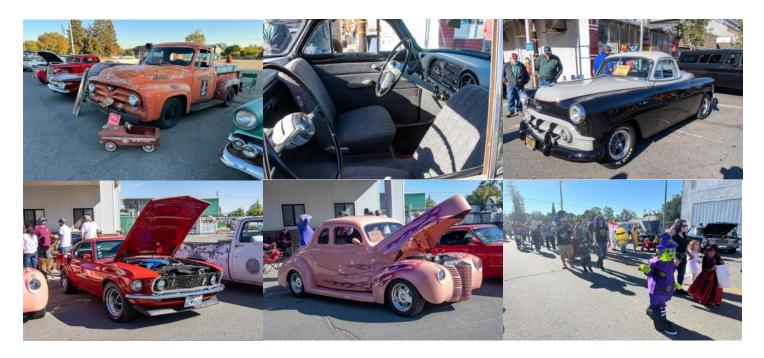

We just got back from the Arbuckle Car Show and I would like to thank Brad for leading the group to Arbuckle. It was a great show, lots of cute kids in costumes, and several winners from the group of Napa Valley Cruisers and Golden Hills Mustang members who were in attendance.

### Arbuckle Car Show